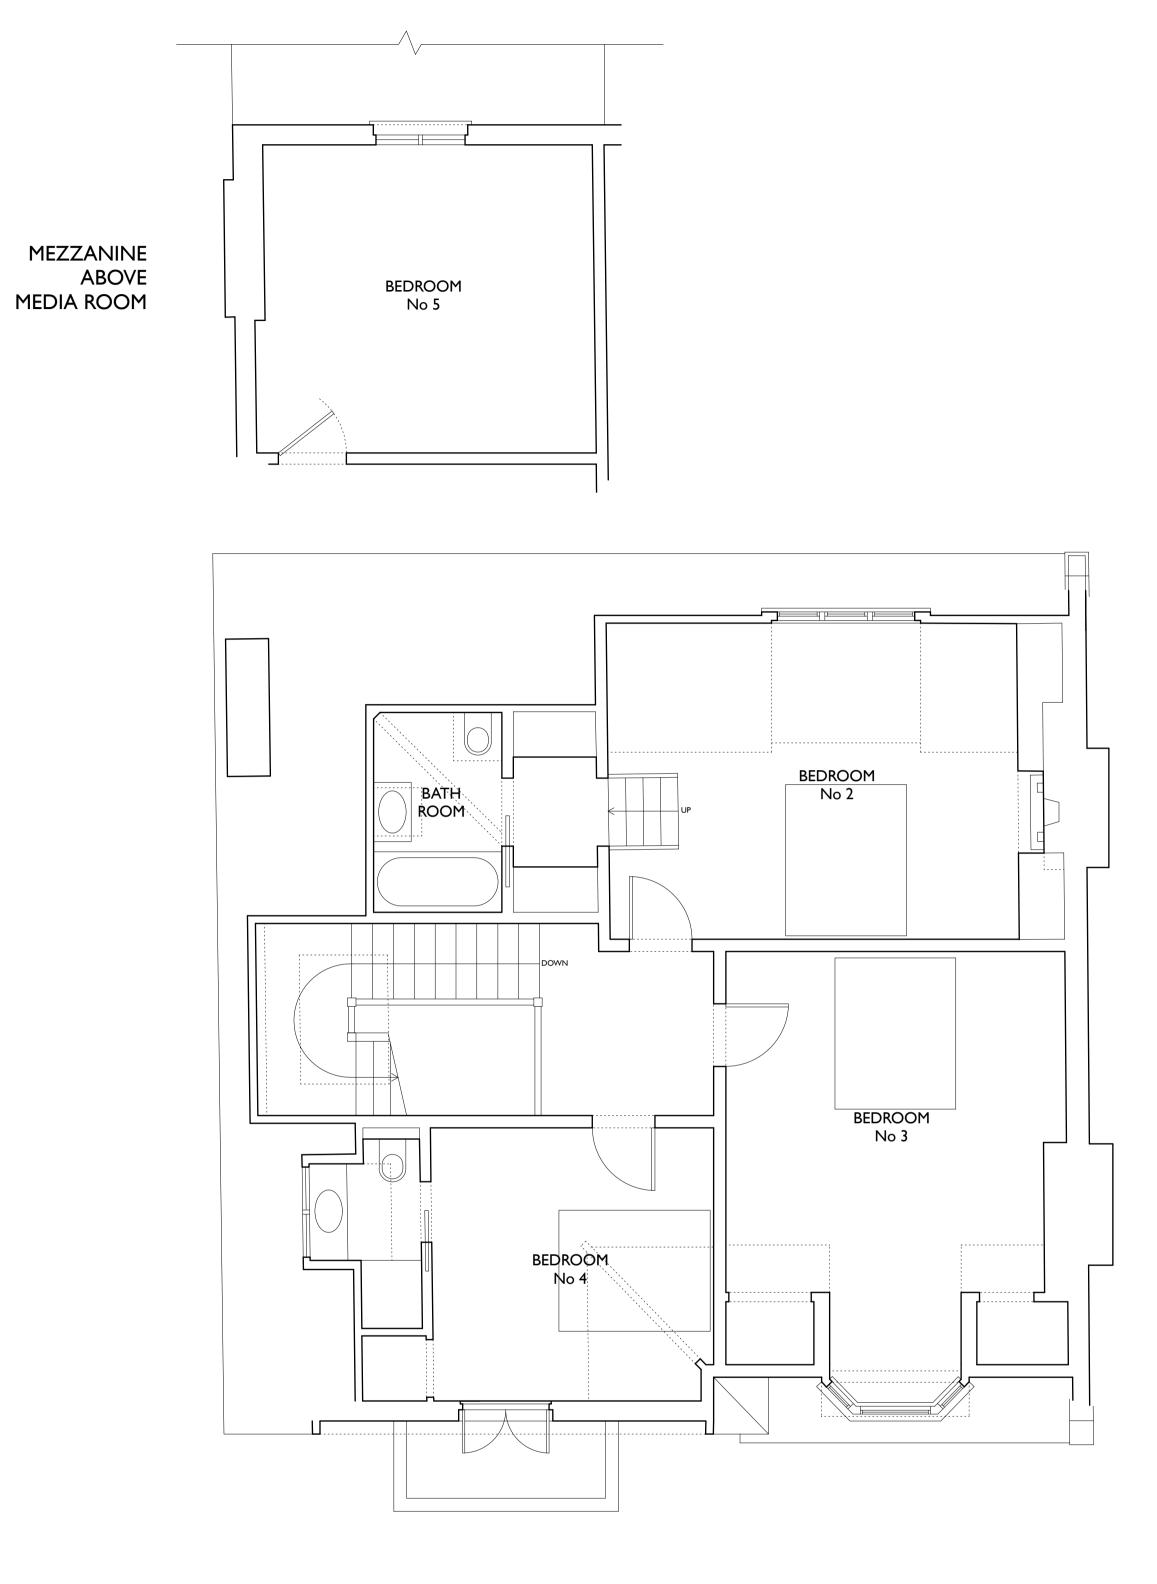

## PROPOSED FIRST & SECOND FLOOR PLANS (1:50 scale @ A1)

SECOND FLOOR

Drawings indicate design intent only

All dimensions in millimetres unless noted otherwise

Do not scale from this drawing

All dimensions are to be checked on site and any discrepancies reported to the architect