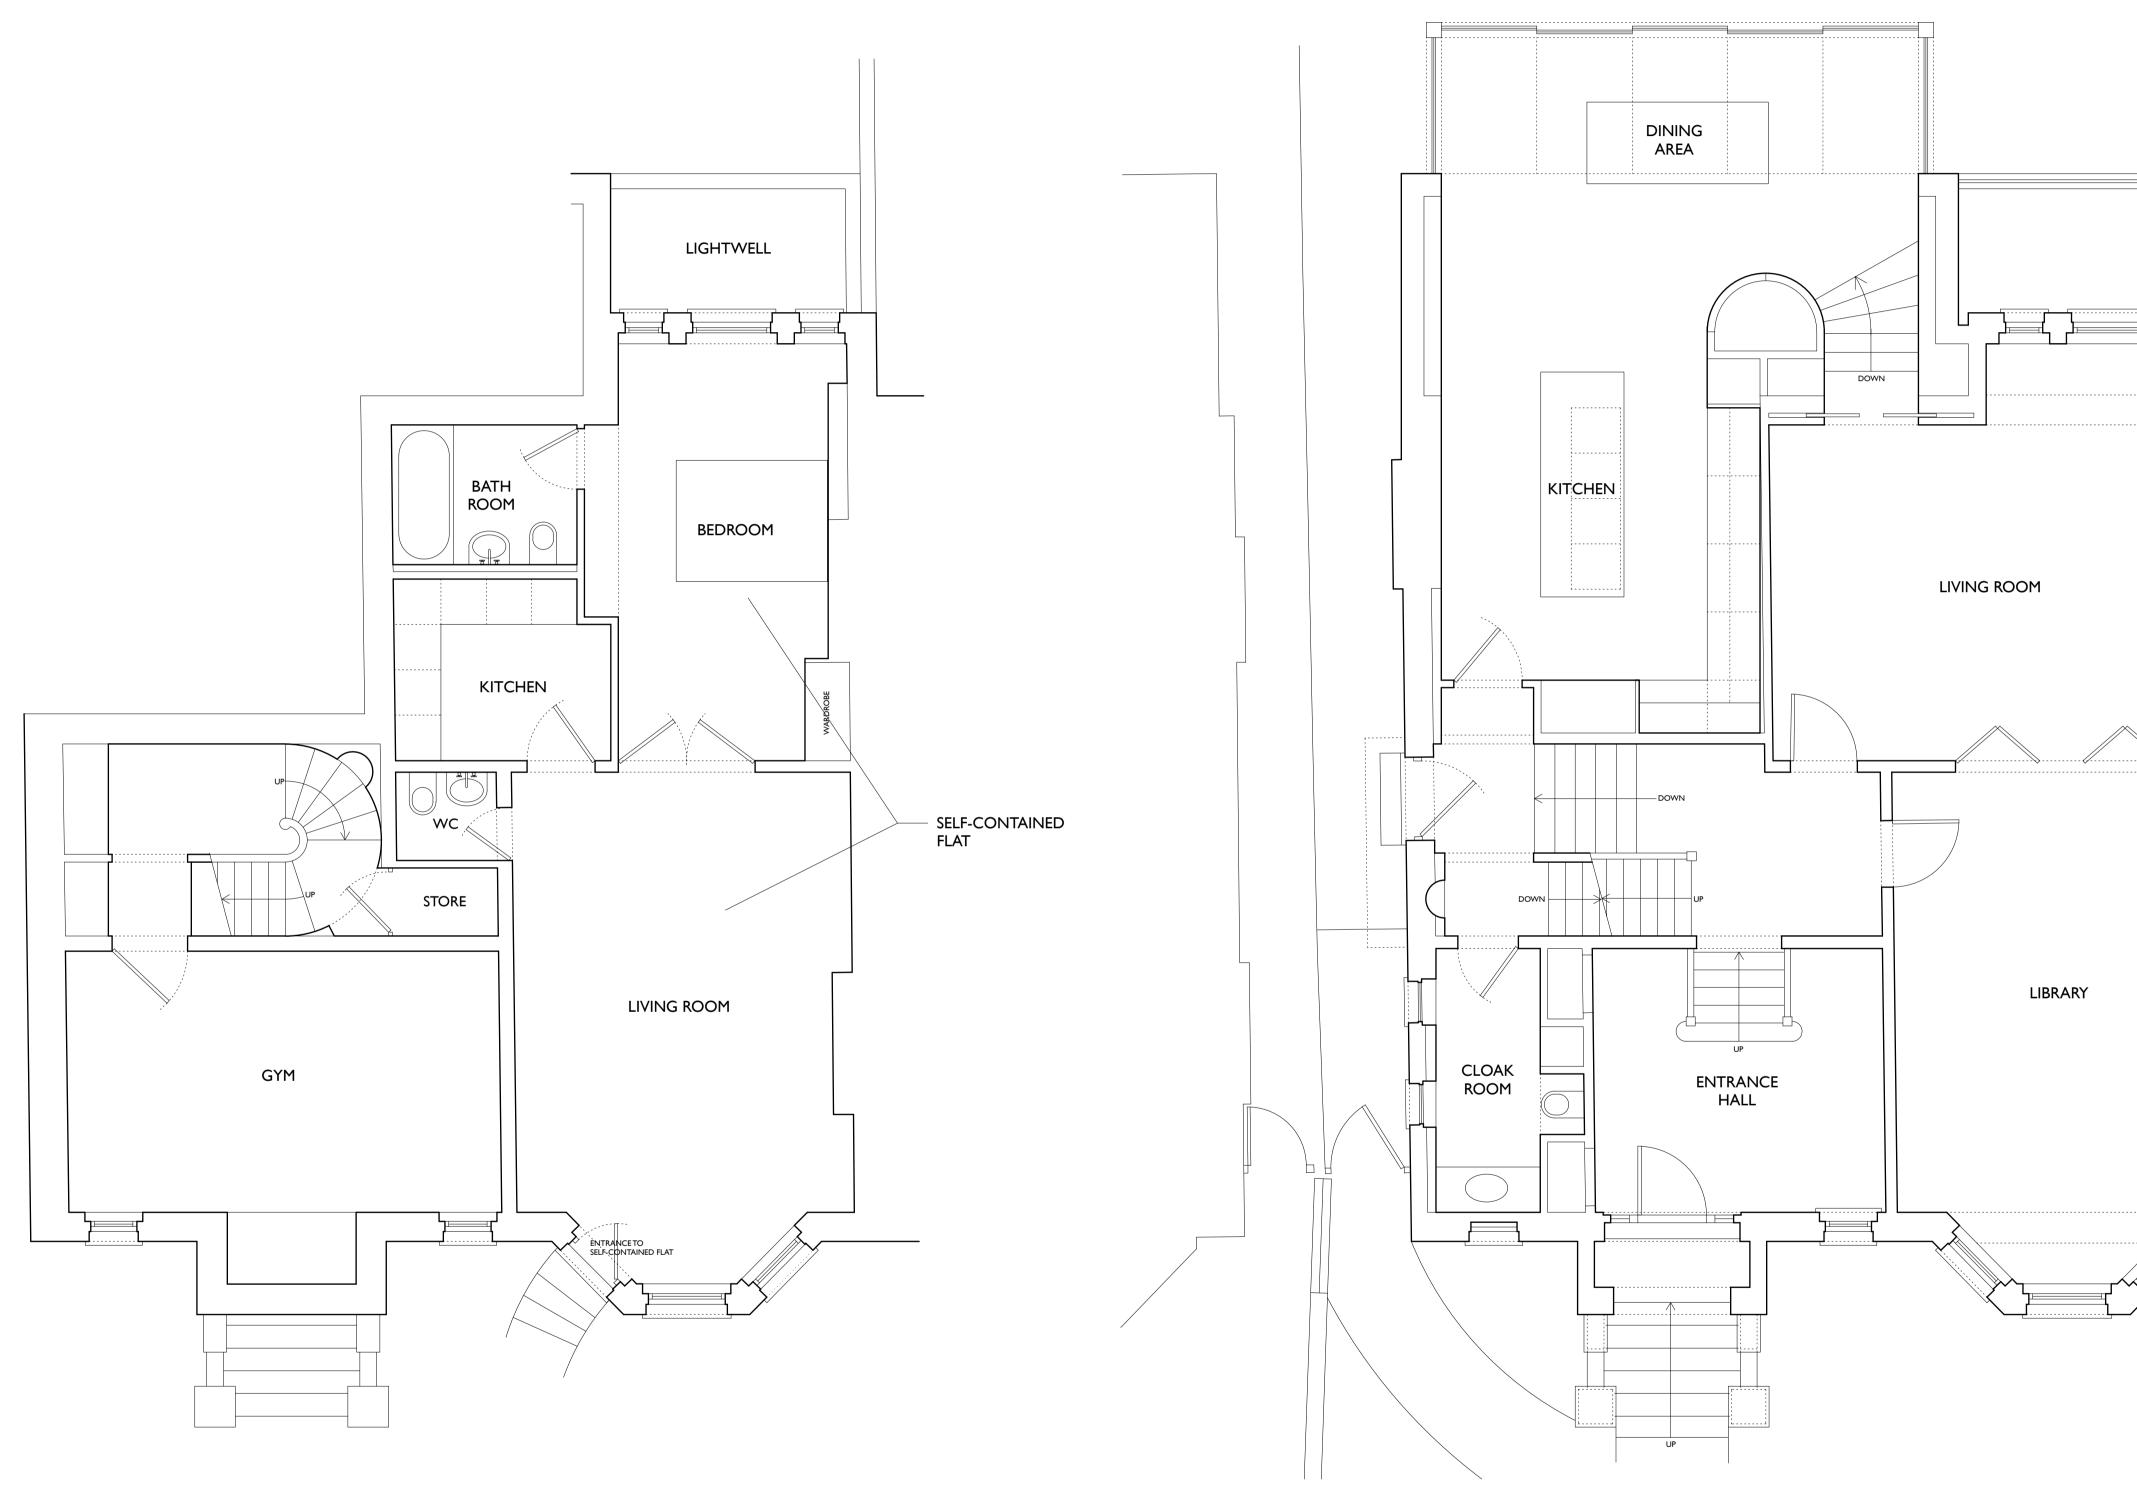

## EXISTING BASEMENT & GROUND FLOOR PLANS (1:50 scale @ A1)

## 

GROUND FLOOR

Drawings indicate design intent only

All dimensions in millimetres unless noted otherwise

Do not scale from this drawing

All dimensions are to be checked on site and any discrepancies reported to the architect

This drawing is the copyright of Stephen Fletcher Architects Ltd

|   | Rev Status/Notes                                            | Date           |  |
|---|-------------------------------------------------------------|----------------|--|
|   |                                                             |                |  |
|   |                                                             |                |  |
|   |                                                             |                |  |
|   |                                                             |                |  |
|   |                                                             |                |  |
|   | Key Plan                                                    |                |  |
| _ |                                                             |                |  |
|   | Stephen Fletcher Architects                                 |                |  |
|   | •                                                           |                |  |
|   | 124 Great Western Studios,<br>65 Alfred Road, London W2 5EU |                |  |
|   | Tel No: 020 7637 1244                                       |                |  |
|   | www.stephen-fletcher.co.u                                   | k              |  |
|   |                                                             |                |  |
|   | Project                                                     | Project No.    |  |
|   | 8 Parsifal Road                                             | 096            |  |
|   | London NW6                                                  |                |  |
|   | Title                                                       |                |  |
|   | Existing Basement                                           |                |  |
|   | & Ground Floor Plans                                        |                |  |
|   |                                                             |                |  |
|   | -                                                           | Revision       |  |
|   | 1.02                                                        |                |  |
|   | Scale                                                       | Date           |  |
|   | 1:50@A1                                                     | September 2018 |  |
|   | Issue Status                                                |                |  |
|   | PLANNING                                                    |                |  |