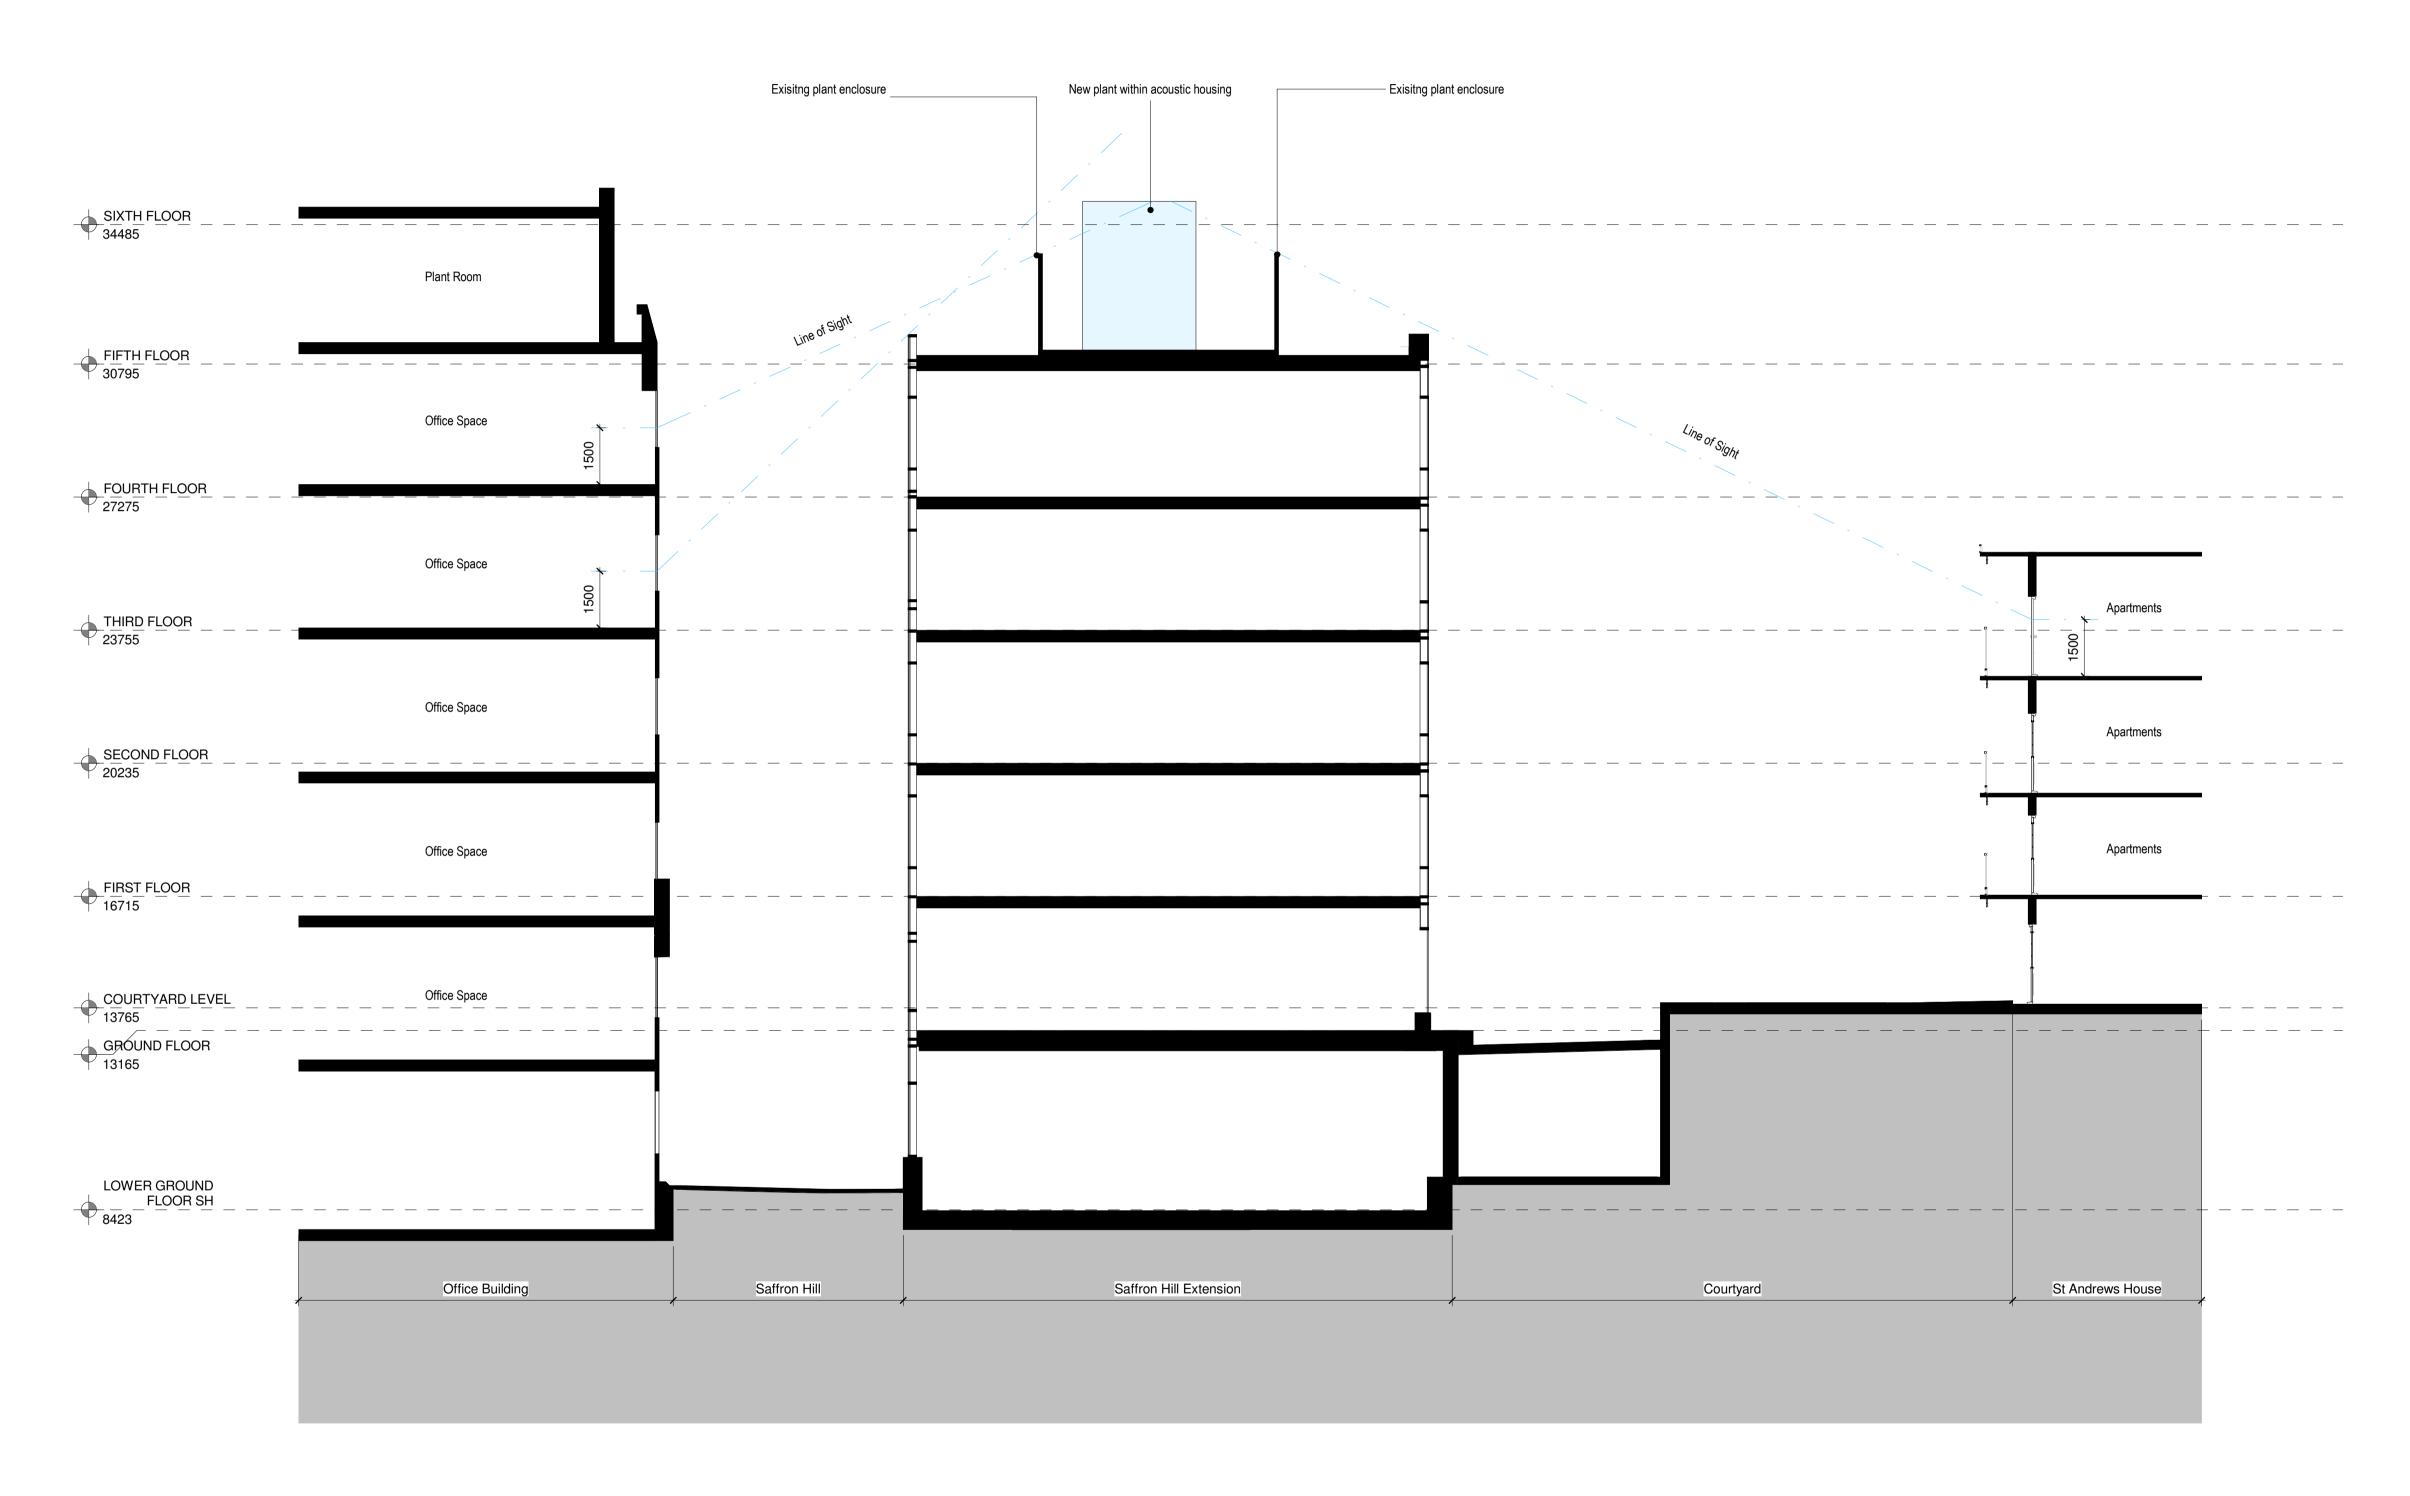

Proposed Section (Through Saffron Hill and Courtyard)

1:100

| REV DATE PURPOSE OF ISSUE |                                                                            |                               |                                 |        |
|---------------------------|----------------------------------------------------------------------------|-------------------------------|---------------------------------|--------|
|                           |                                                                            |                               |                                 |        |
| CLIENT AA & DB            |                                                                            |                               |                                 |        |
| PROJECT                   | 17 CHARTERHOUSE ST.  PROPOSED SECTION (THROUGH SAFFRON HILL AND COURTYARD) |                               |                                 |        |
| DRAWING                   |                                                                            |                               |                                 |        |
| SCALE<br>DRAWN<br>CHECKED |                                                                            | STATUS                        | PRELIMIN TENDER CONSTR AS BUILT | UCTION |
| DRAWING<br>NO.            | P17-059                                                                    | A-07-SEC-03                   |                                 | P1     |
|                           | proj.                                                                      | role series. floor/ type. no. |                                 | rev.   |
|                           | MCM Architecture Lim<br>71 Hopton Street Lond                              |                               | T 020 7902<br>www.mcr           |        |