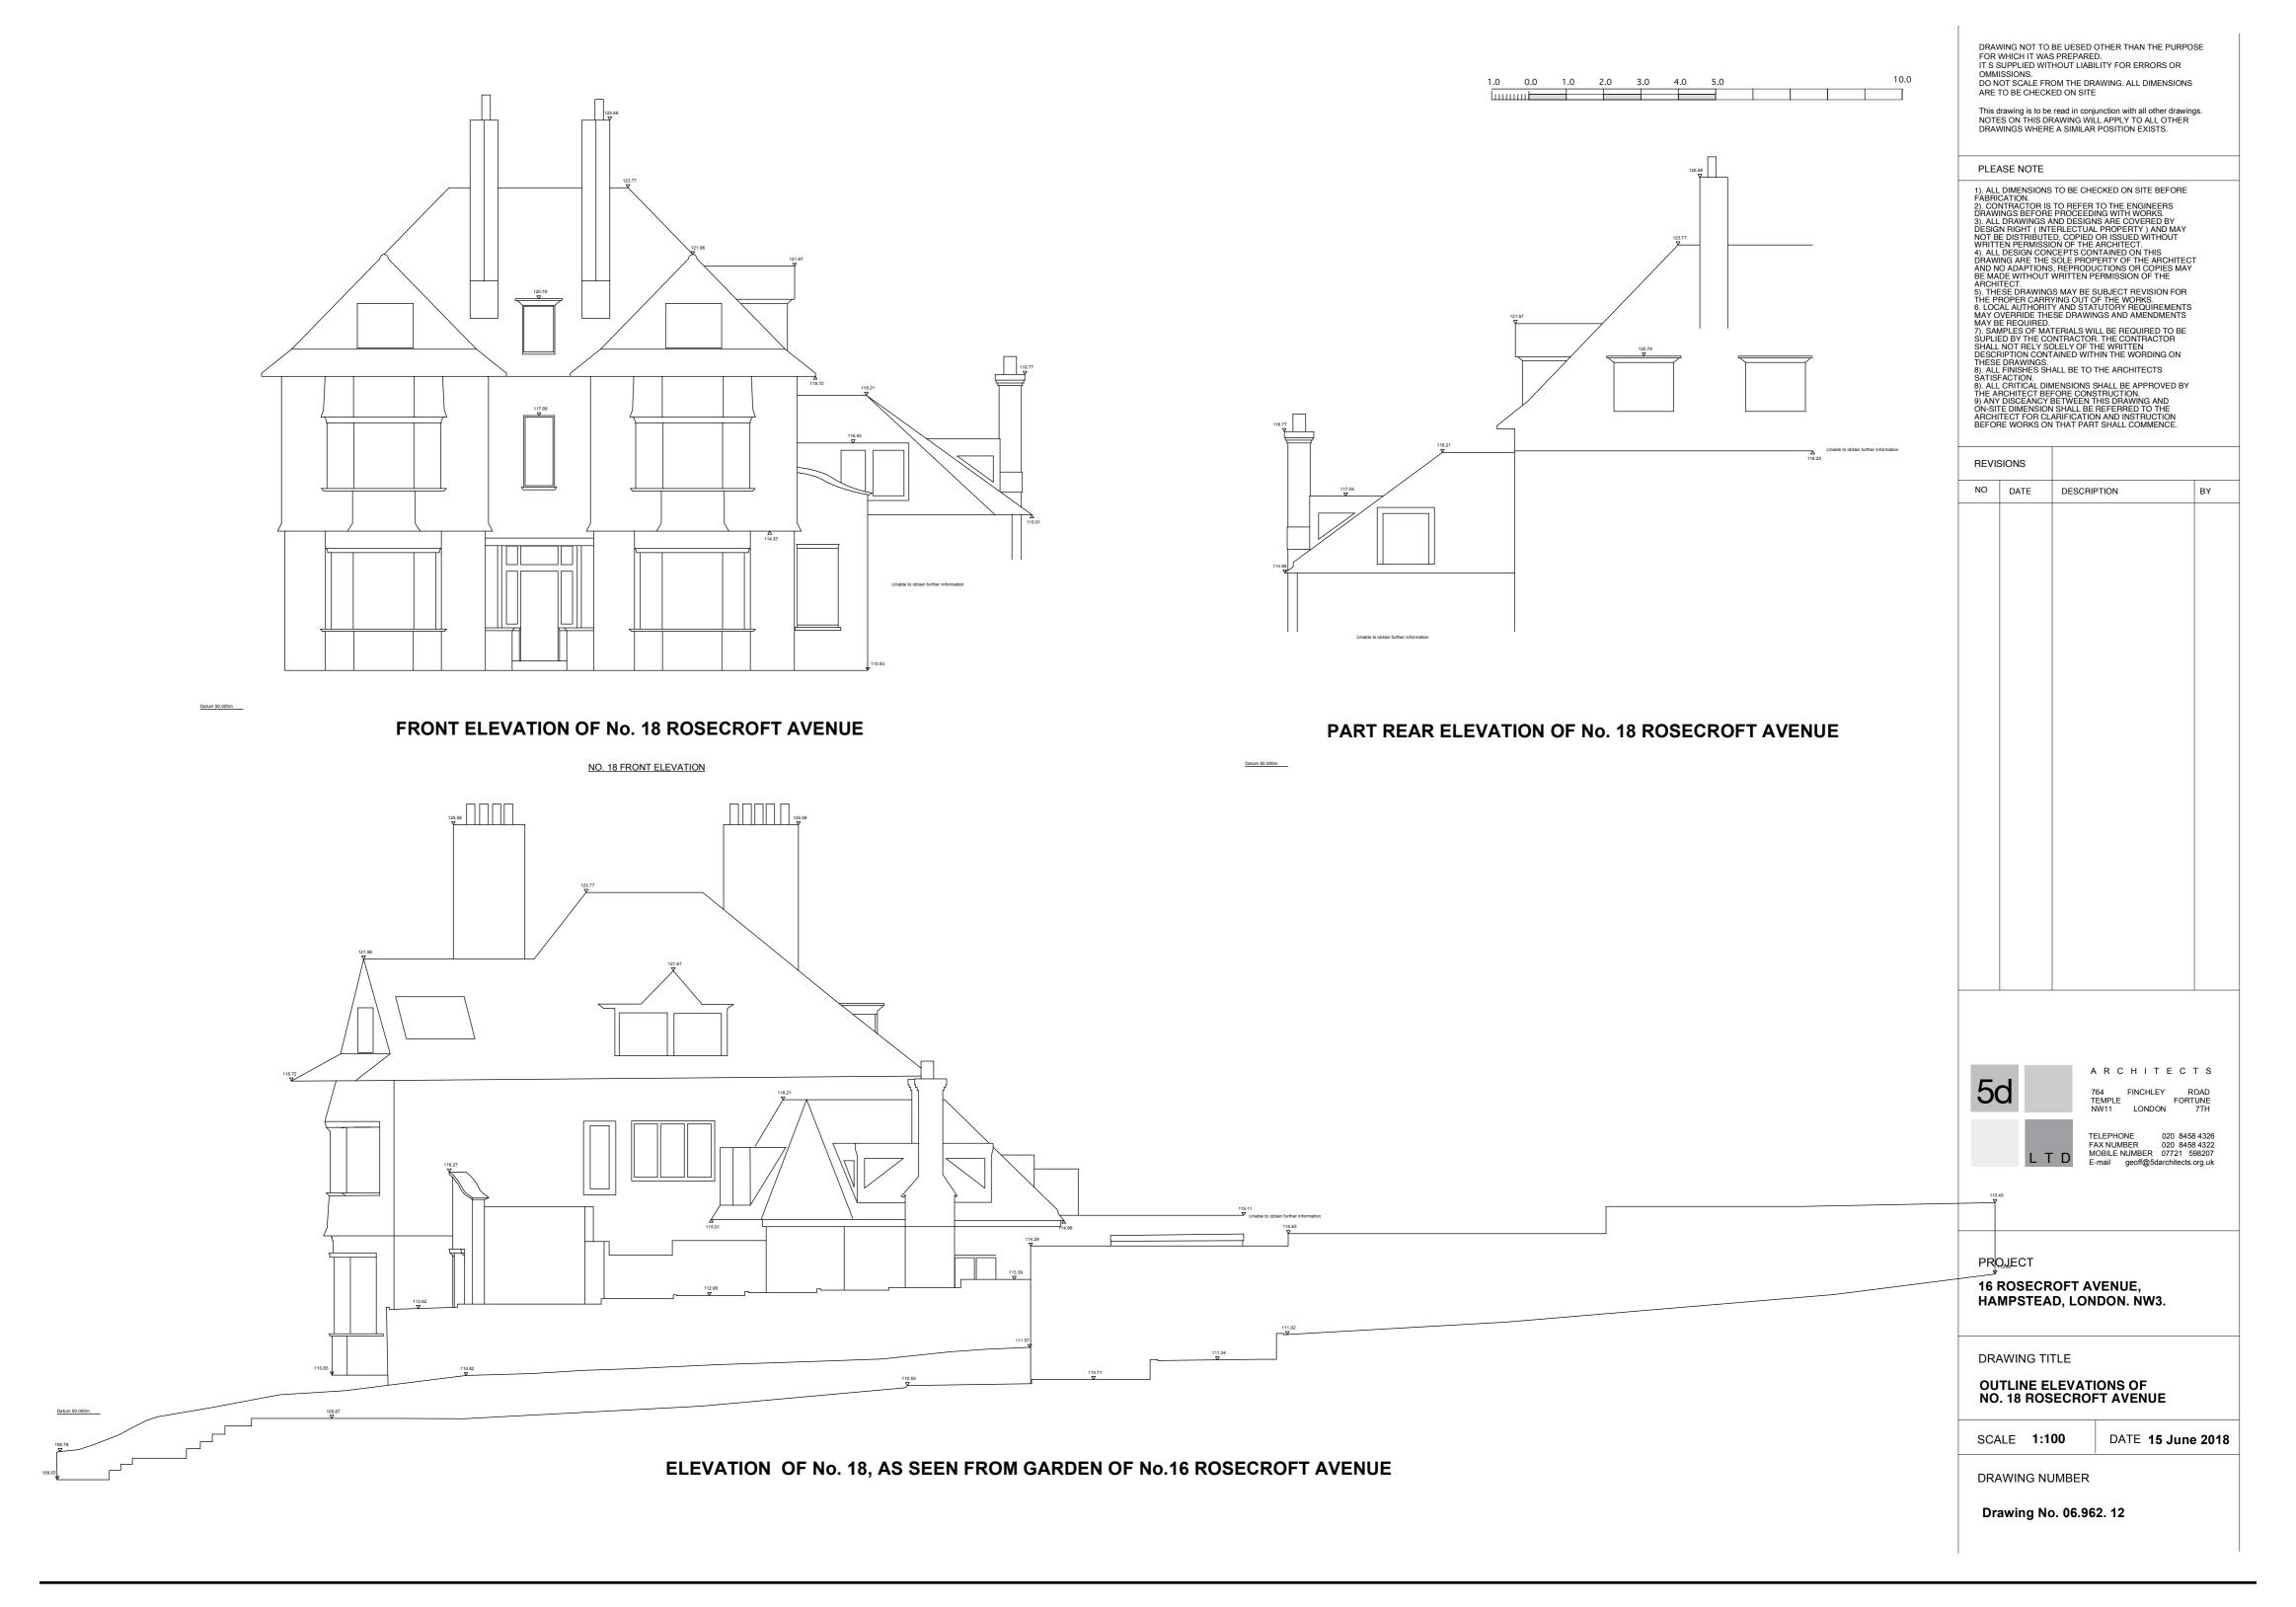

|      |             |    |
|           |      |             |    |
|           |      |             |    |
|           |      |             |    |
|           |      |             |    |
|           |      |             |    |
|           |      |             |    |
|           |      |             |    |
|           |      |             |    |
|           |      |             |    |
|           |      |             |    |
|           |      |             |    |
|           |      |             |    |
|           |      |             |    |
|           |      |             |    |
|           |      |             |    |



### PROJECT

16 ROSECROFT AVENUE, HAMPSTEAD, LONDON. NW3.

### DRAWING TITLE

## **EXISTING SIDE ELEVATION**

DATE **15 June 2018** SCALE **1:50** 

DRAWING NUMBER





DRAWING NOT TO BE UESED OTHER THAN THE PURPOSE FOR WHICH IT WAS PREPARED.
IT'S SUPPLIED WITHOUT LIABILITY FOR ERRORS OR OMMISSIONS.
DO NOT SCALE FROM THE DRAWING. ALL DIMENSIONS
ARE TO BE CHECKED ON SITE

This drawing is to be read in conjunction with all other drawings. NOTES ON THIS DRAWING WILL APPLY TO ALL OTHER DRAWINGS WHERE A SIMILAR POSITION EXISTS.

1). ALL DIMENSIONS TO BE CHECKED ON SITE BEFORE FABRICATION.
2). CONTRACTOR IS TO REFER TO THE ENGINEERS DRAWINGS BEFORE PROCEEDING WITH WORKS.
3). ALL DRAWINGS AND DESIGNS ARE COVERED BY DESIGN RIGHT (INTERLECTUAL PROPERTY) AND MAY NOT BE DISTRIBUTED, COPIED OR ISSUED WITHOUT WRITTEN PERMISSION OF THE ARCHITECT.
4). ALL DESIGN CONCEPTS CONTAINED ON THIS DRAWING ARE THE SOLE PROPERTY OF THE ARCHITECT AND NO ADAPTIONS, REPRODUCTIONS