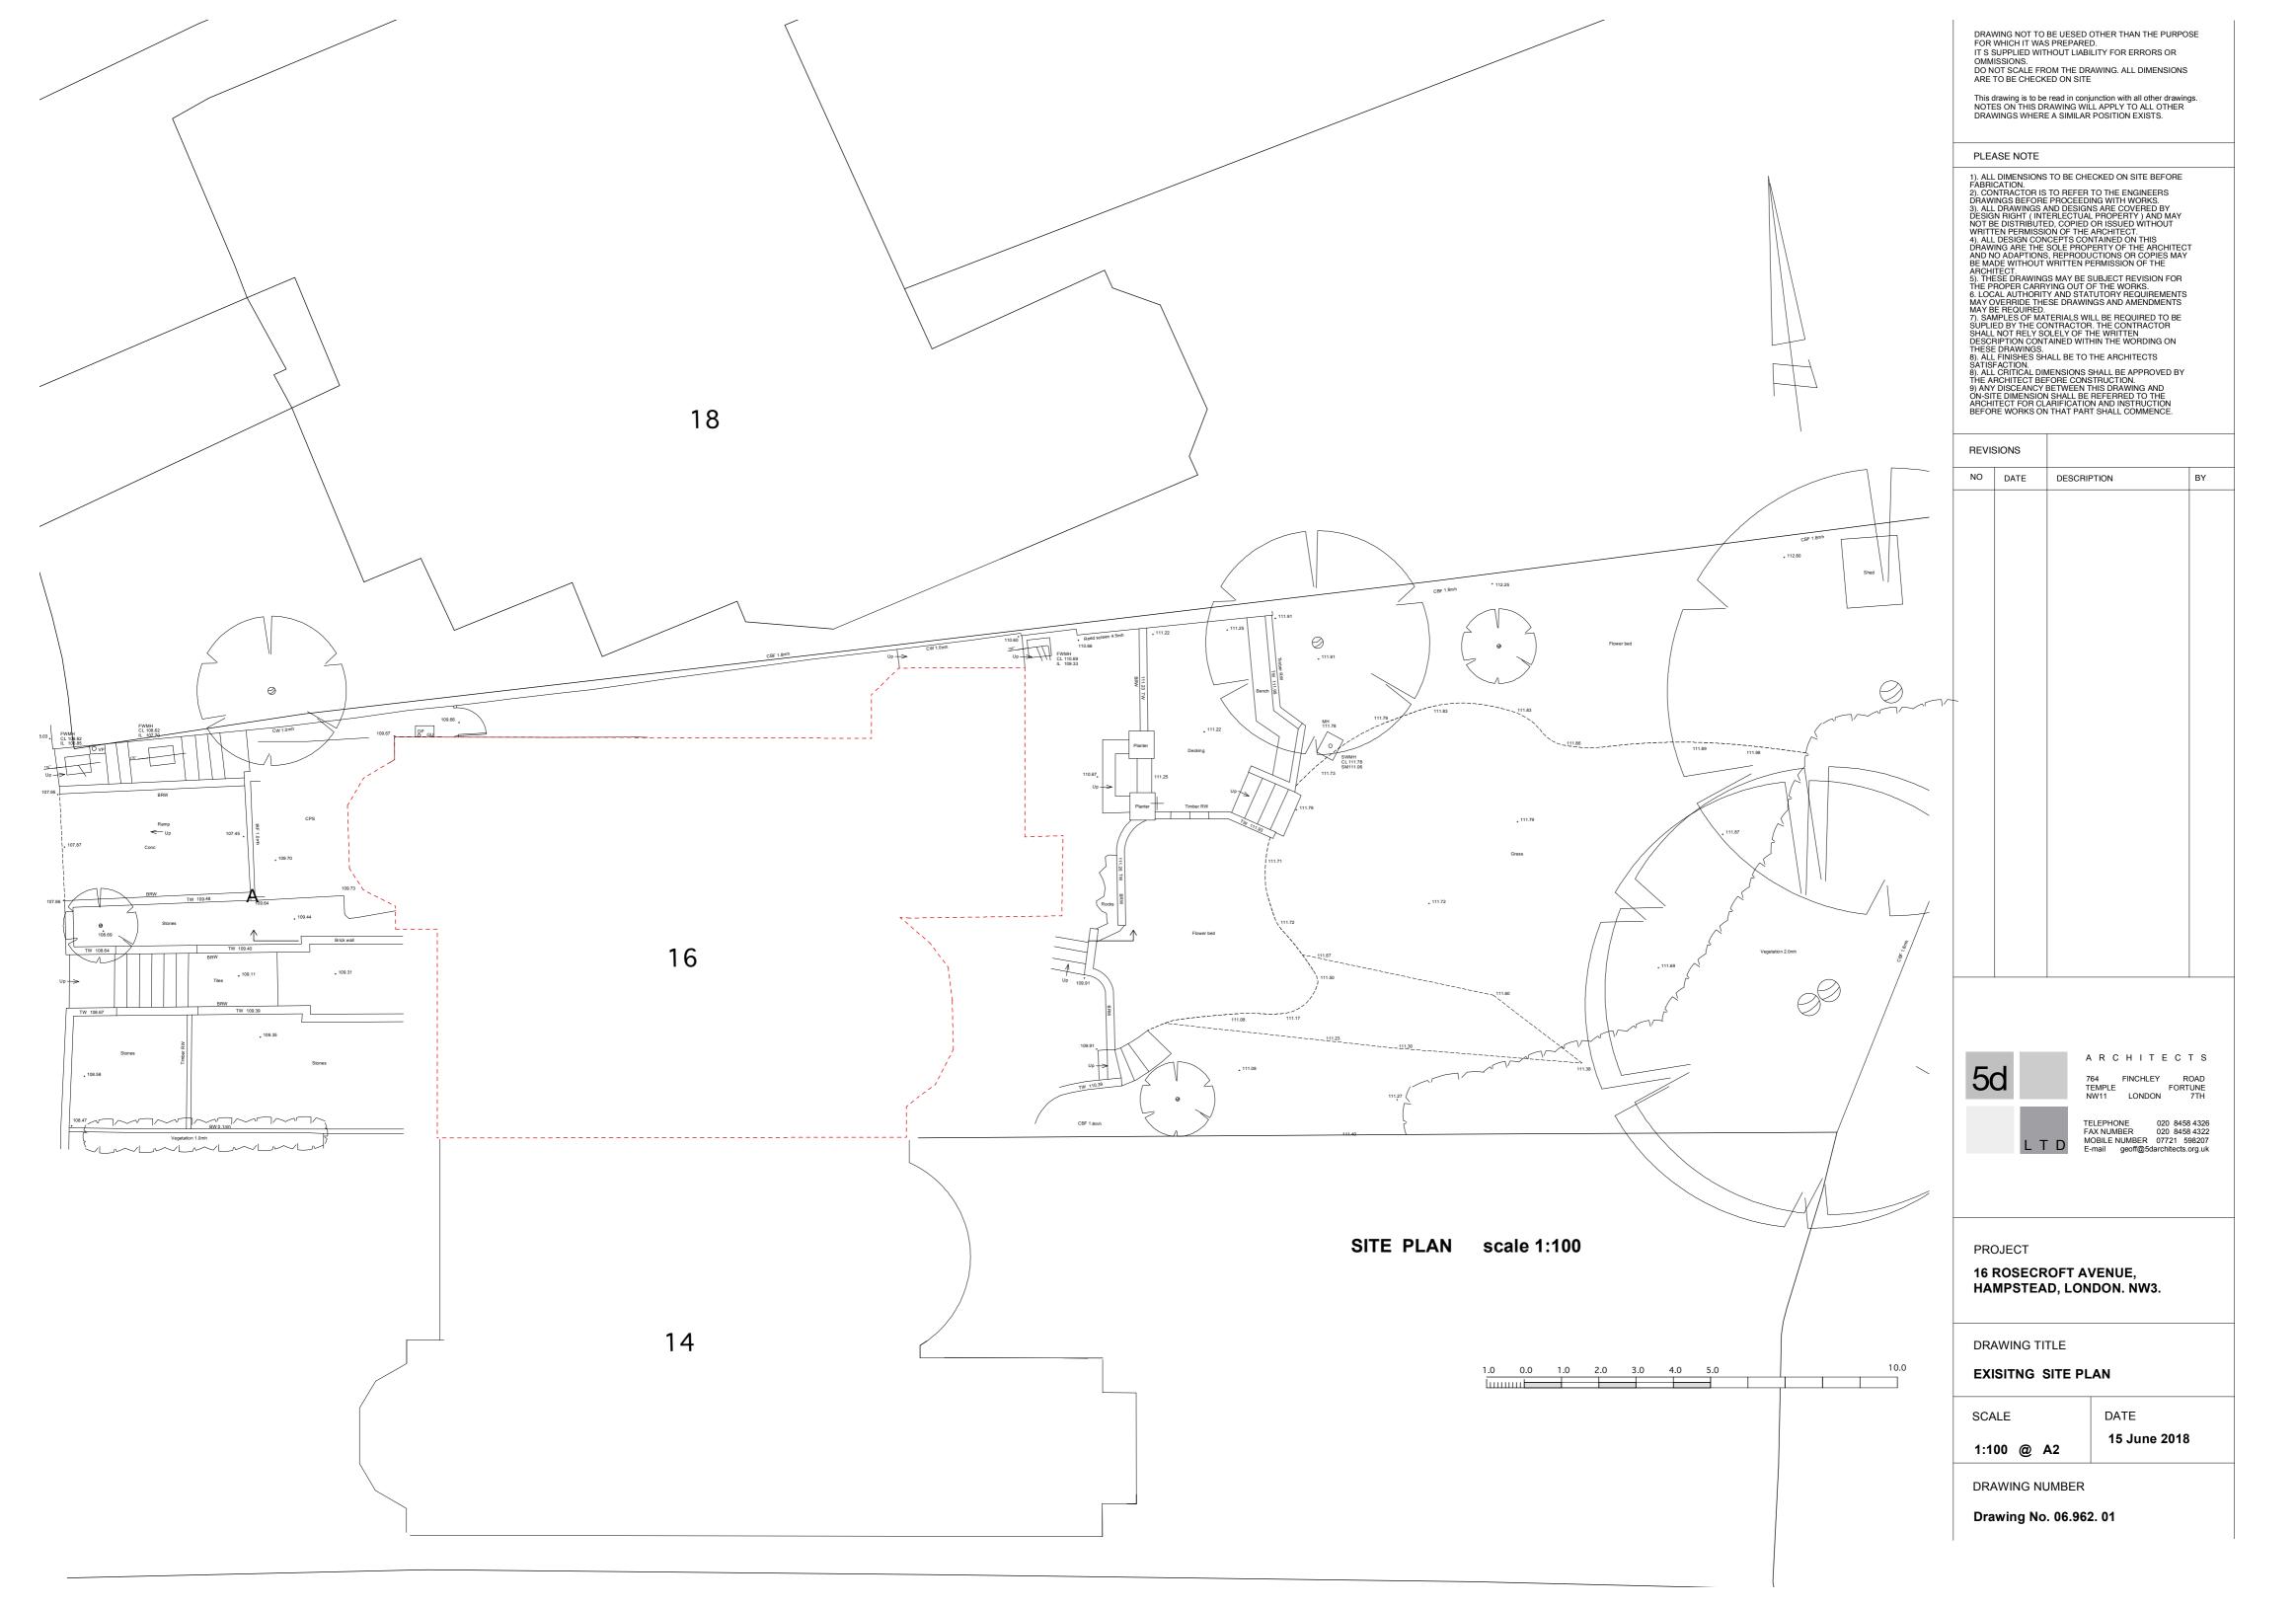

### PROJECT

16 ROSECROFT AVENUE, HAMPSTEAD, LONDON. NW3.

DRAWING TITLE

1:1250 @ A4

**EXISTING LOCATION PLAN** 

SCALE DATE

15 June 2018

scale 1: 1250