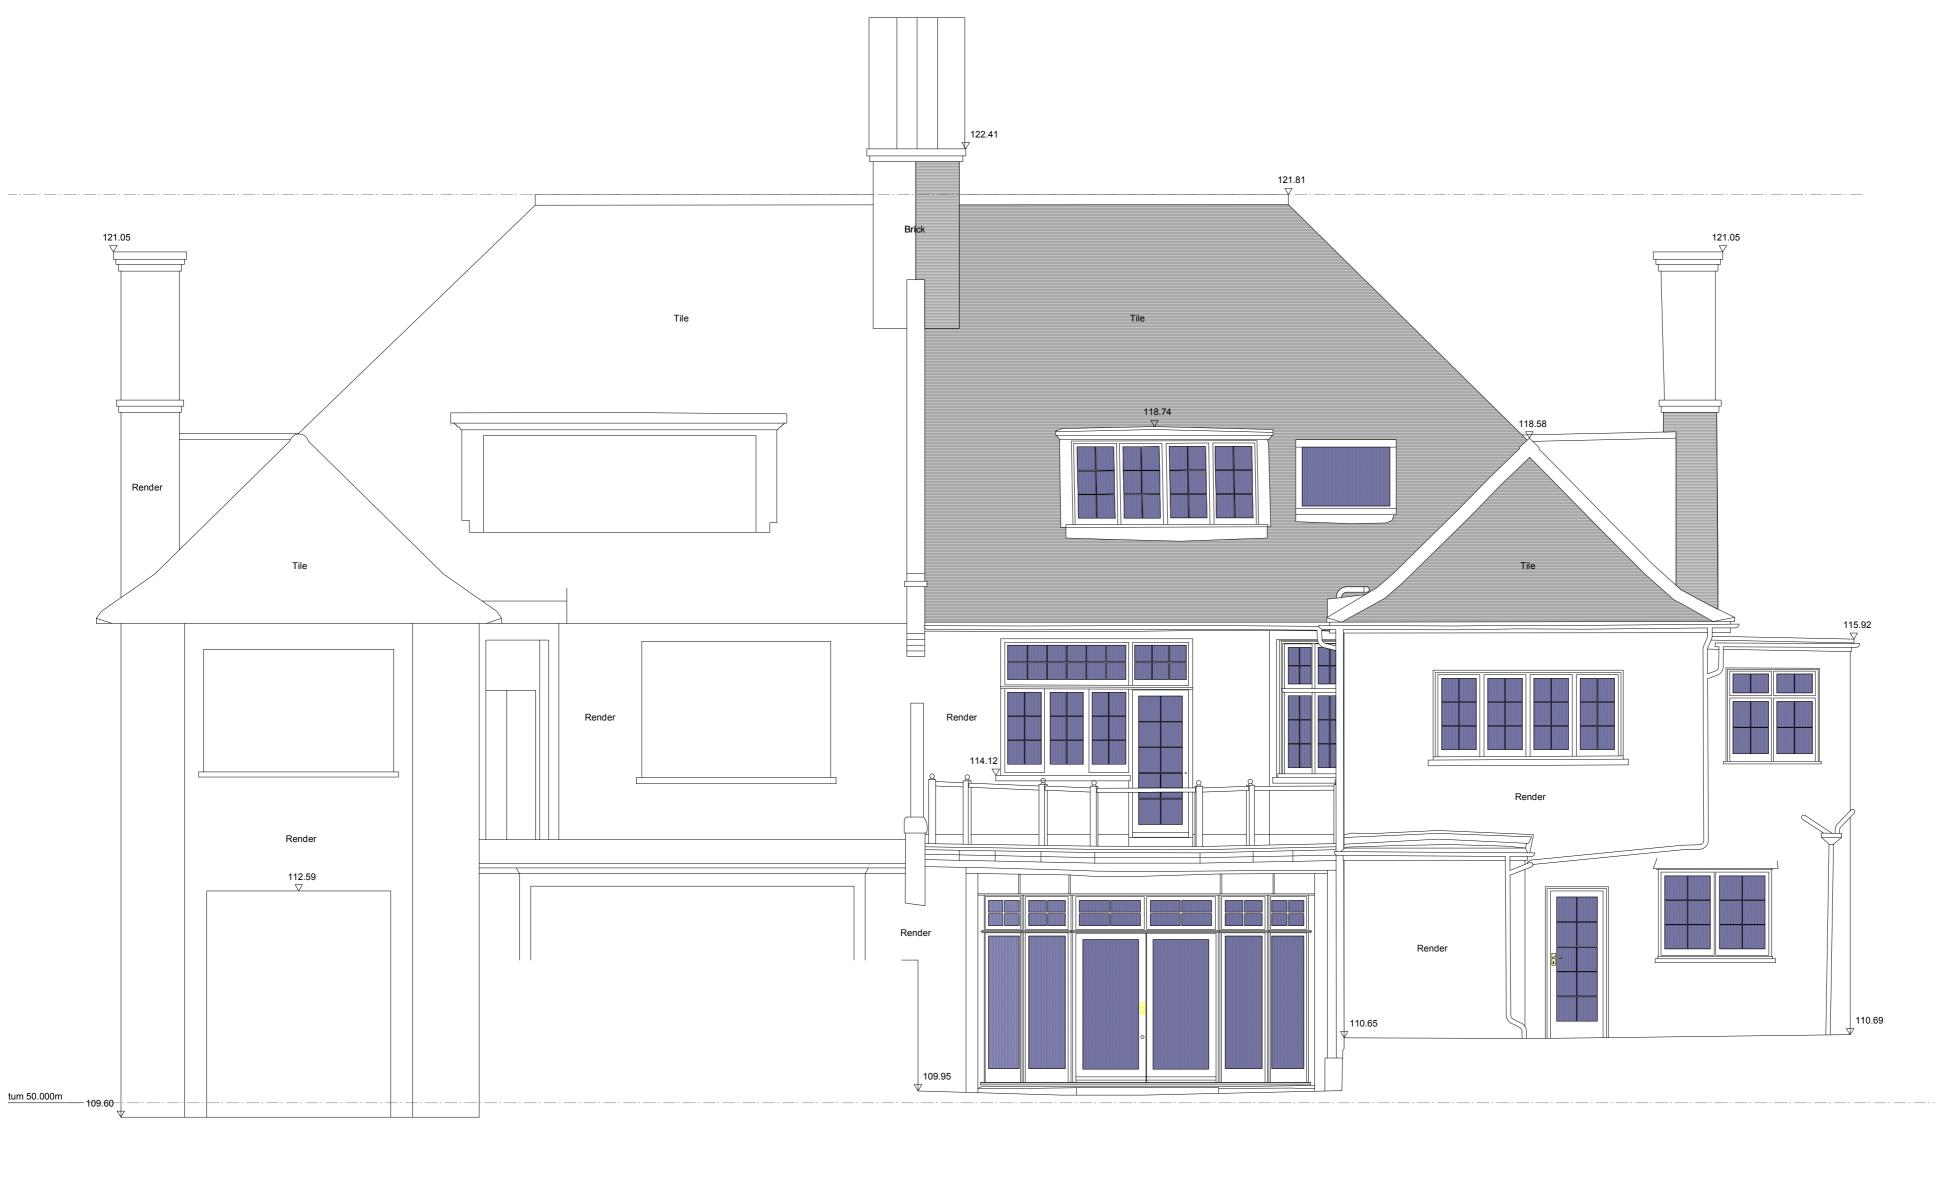

## PROJECT

16 ROSECROFT AVENUE, HAMPSTEAD, LONDON. NW3.

DRAWING TITLE

**EXISTING REAR ELEVATION** 

DATE 15 June 2018 SCALE **1:50** 

DRAWING NUMBER