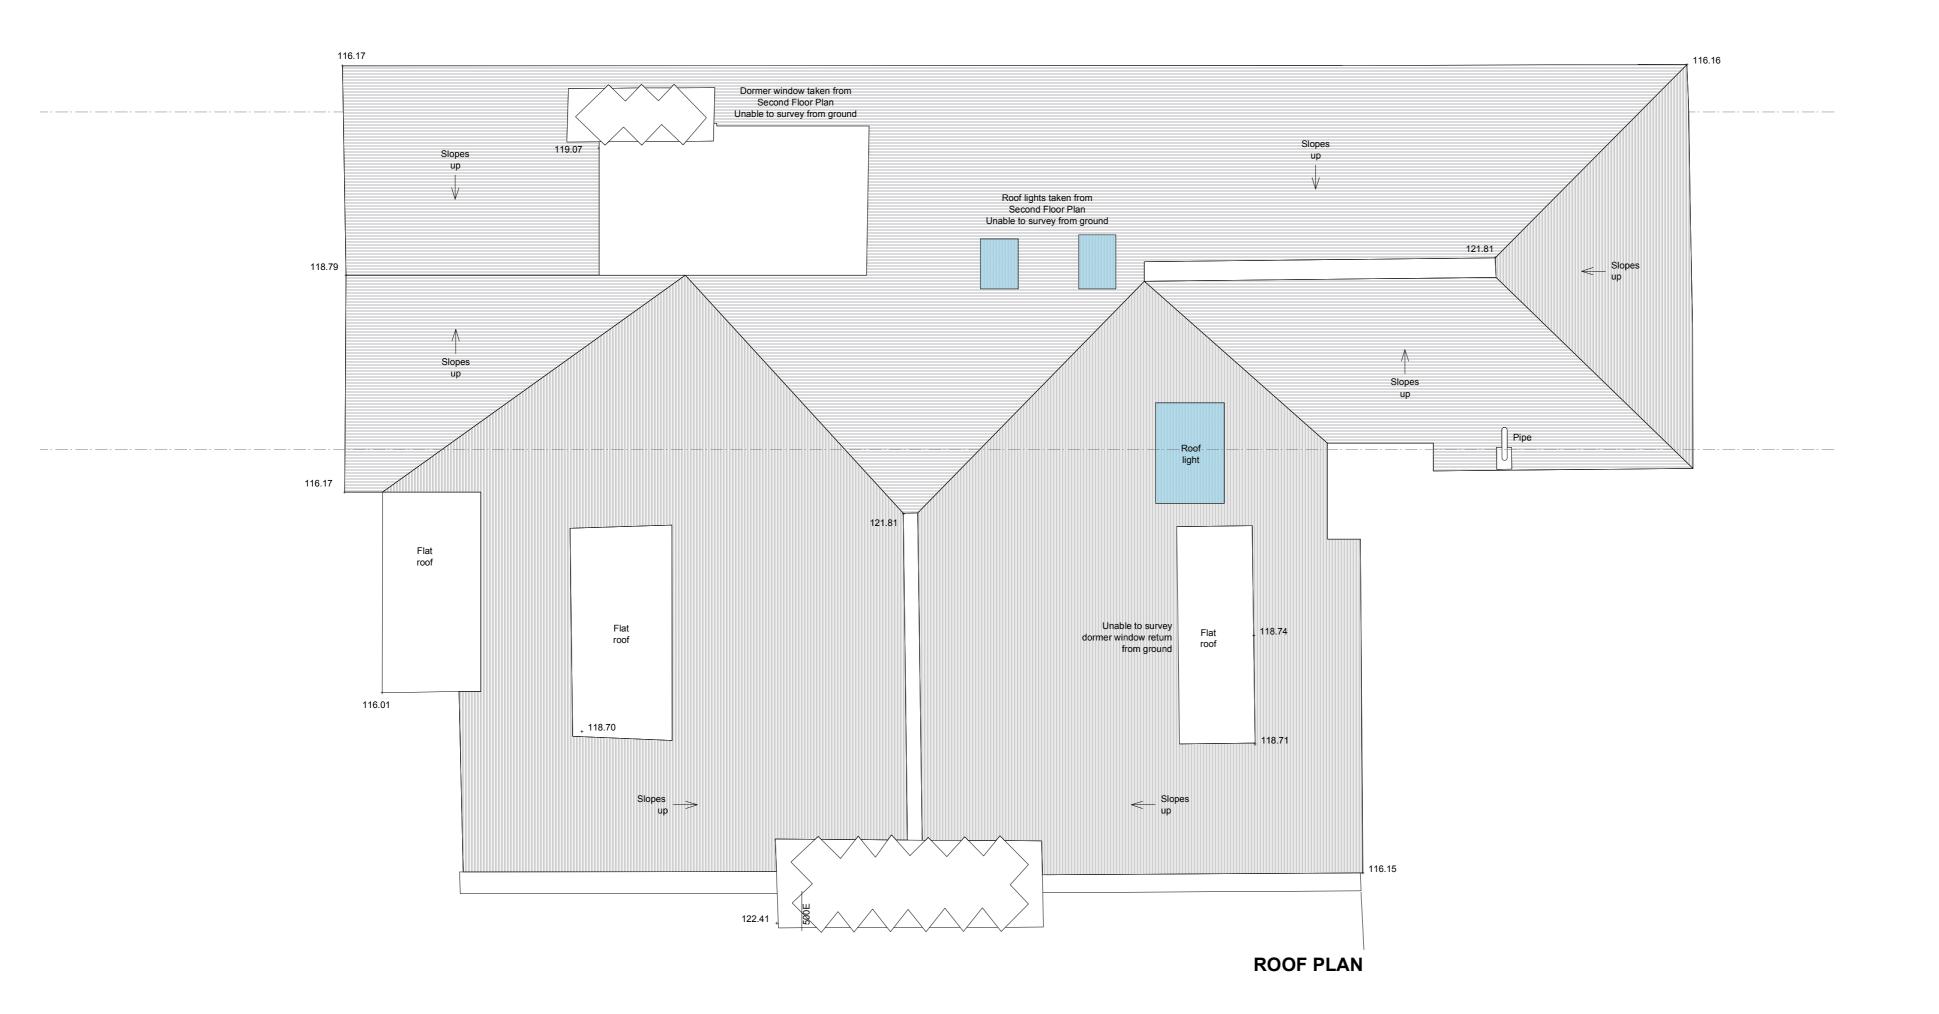

### PROJECT

16 ROSECROFT AVENUE, HAMPSTEAD, LONDON. NW3.

DRAWING TITLE

**EXISTING ROOF PLAN** 

DATE **15 June 2018** SCALE **1:50** 

DRAWING NUMBER