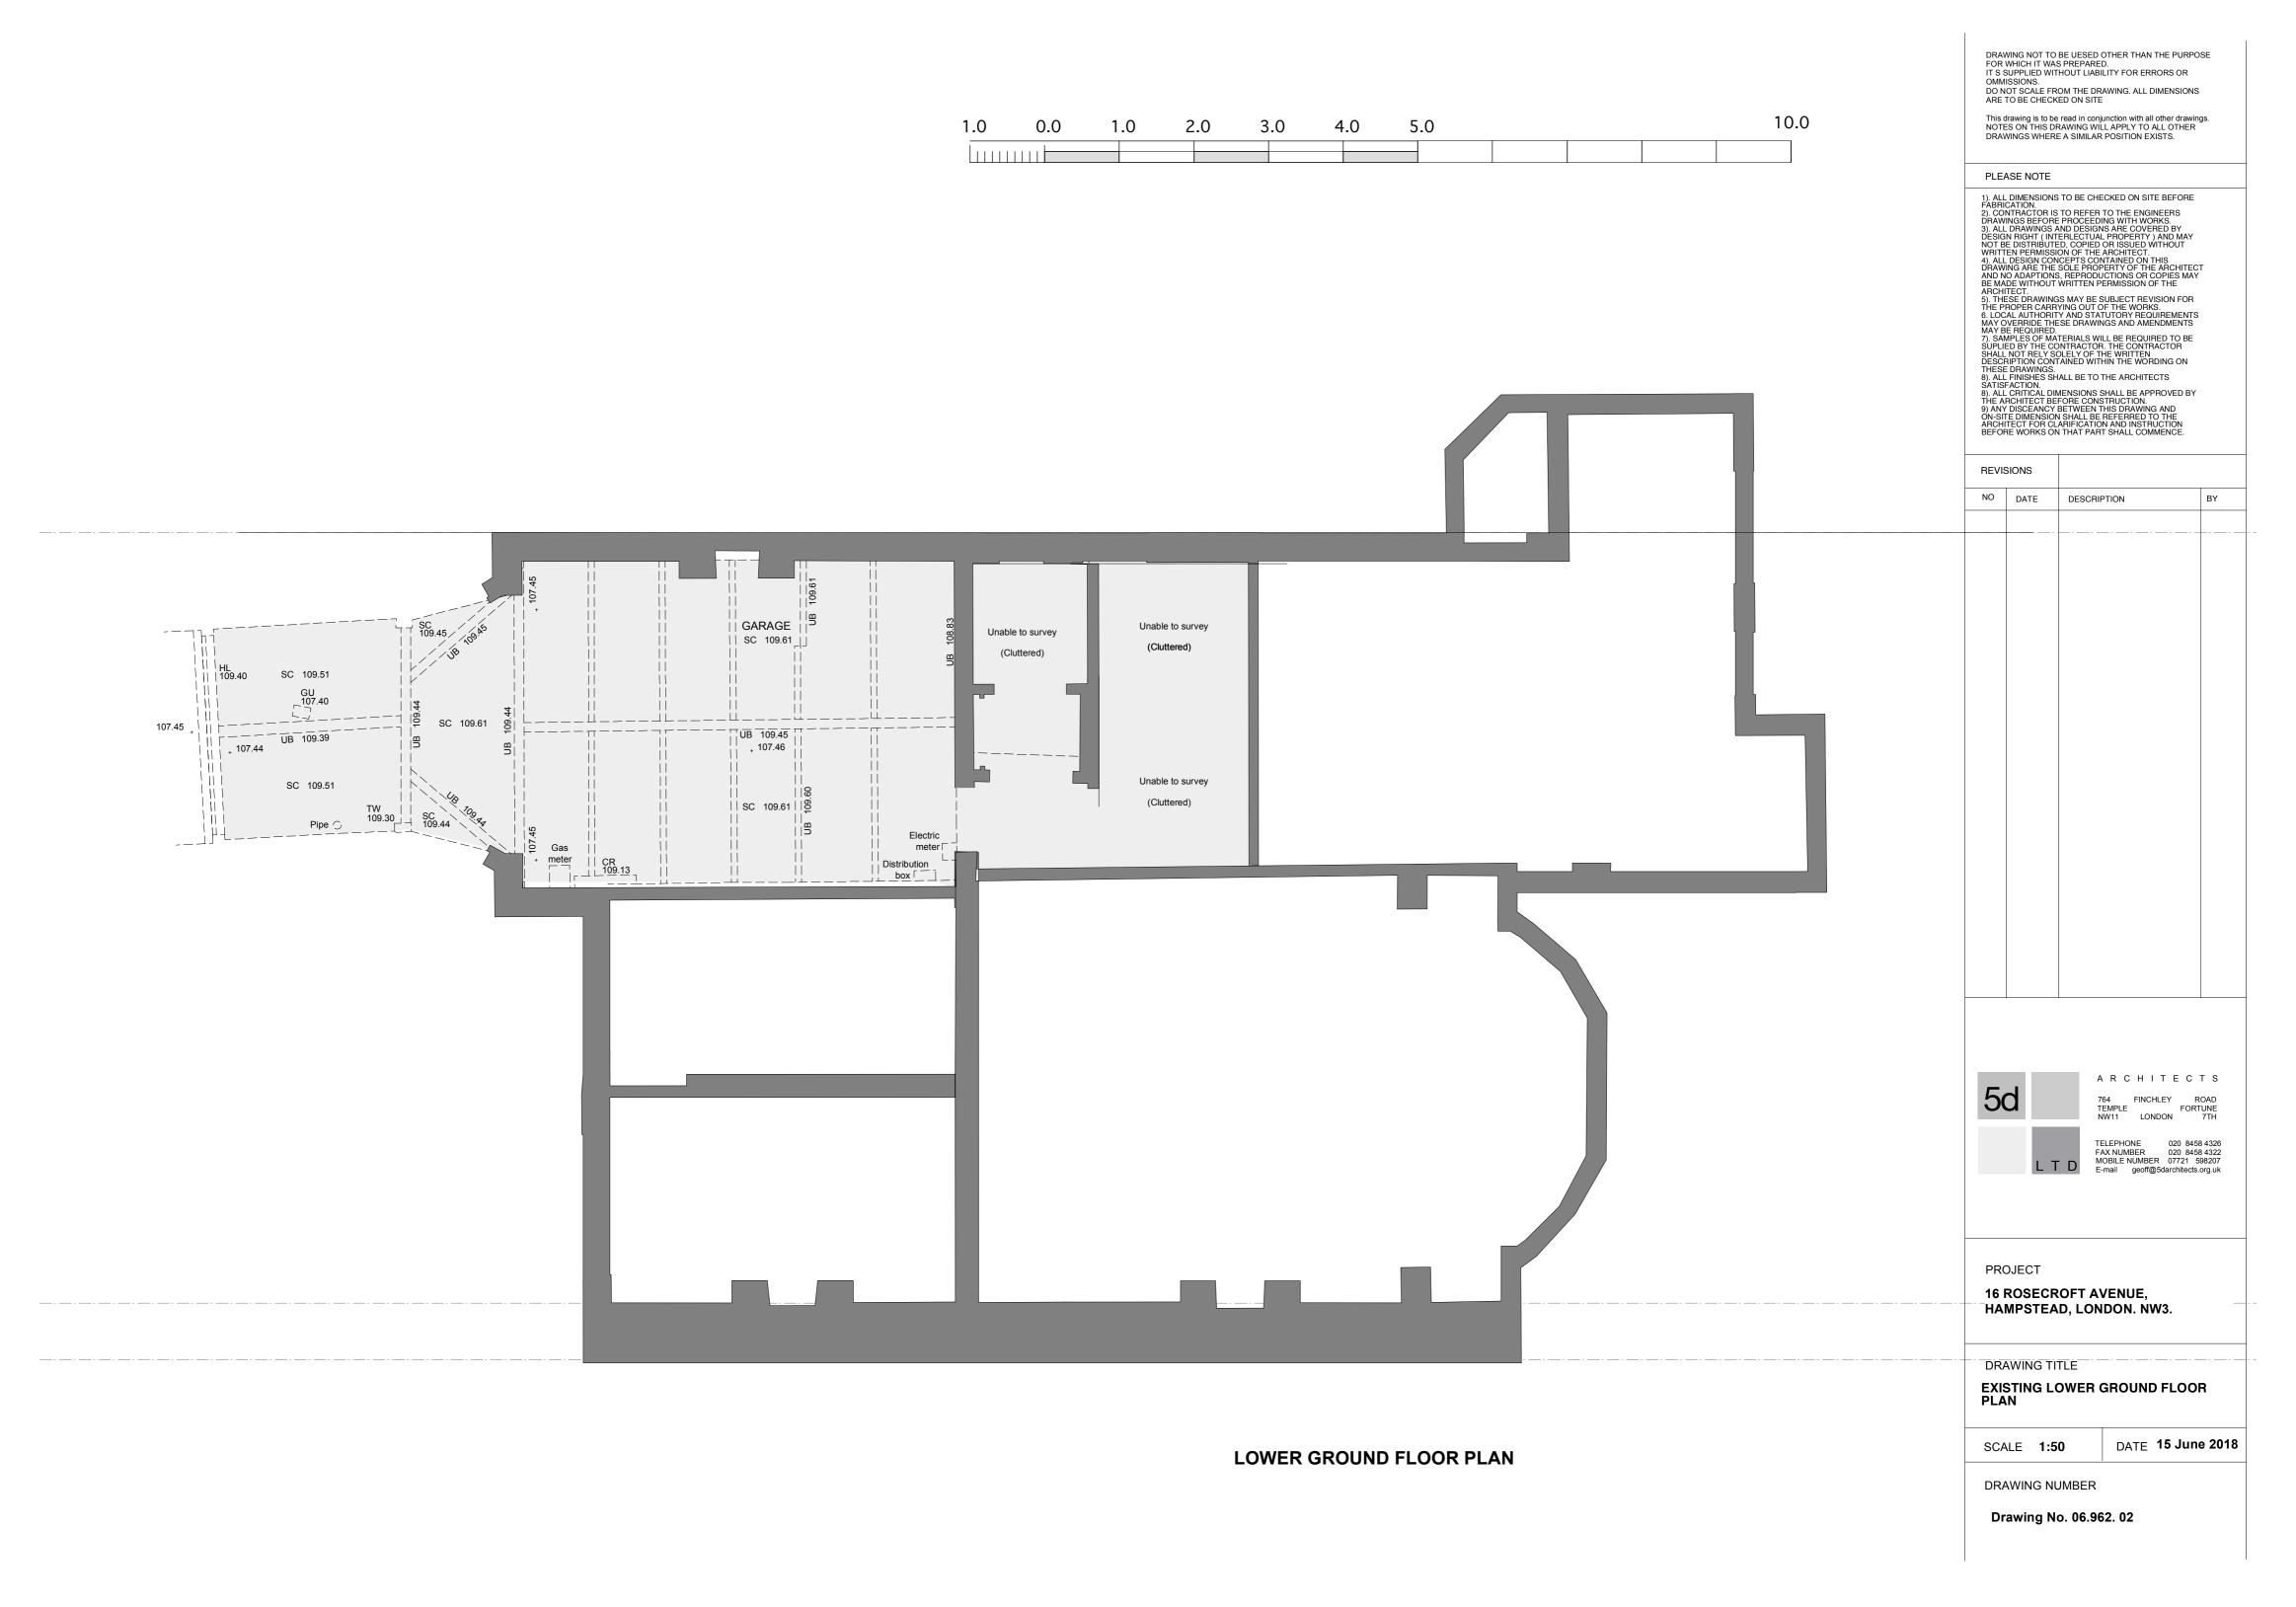

# LOCATION PLAN



### PROJECT

16 ROSECROFT AVENUE, HAMPSTEAD, LONDON. NW3.

DRAWING TITLE

1:1250 @ A4

**EXISTING LOCATION PLAN** 

SCALE DATE

15 June 2018

scale 1: 1250







| 1.0 | 0.0 | 1.0 | 2.0 | 3.0 | 4.0 | 5.0 |  | 10 | 0.0 |
|-----|-----|-----|-----|-----|-----|-----|--|----|-----|
|     |     |     |     |     |     |     |  |    |     |



**SECOND FLOOR PLAN** 

DRAWING NOT TO BE UESED OTHER THAN THE PURPOSE FOR WHICH IT WAS PREPARED. IT'S SUPPLIED WITHOUT LIABILITY FOR ERRORS OR OMMISSIONS. DO NOT SCALE FROM THE DRAWING. ALL DIMENSIONS ARE TO BE CHECKED ON SITE

This drawing is to be read in conjunction with all other drawings. NOTES ON THIS DRAWING WILL APPLY TO ALL OTHER DRAWINGS WHERE A SIMILAR POSITION EXISTS.

PLEASE NOTE

1). ALL DIMENSIONS TO BE CHECKED ON SITE BEFORE FABRICATION.
2). CONTRACTOR IS TO REFER TO THE ENGINEERS DRAWINGS BEFORE PROCEEDING WITH WORKS.
3). ALL DRAWINGS AND DESIGNS ARE COVERED BY DESIGN RIGHT (INTERLECTUAL PROP