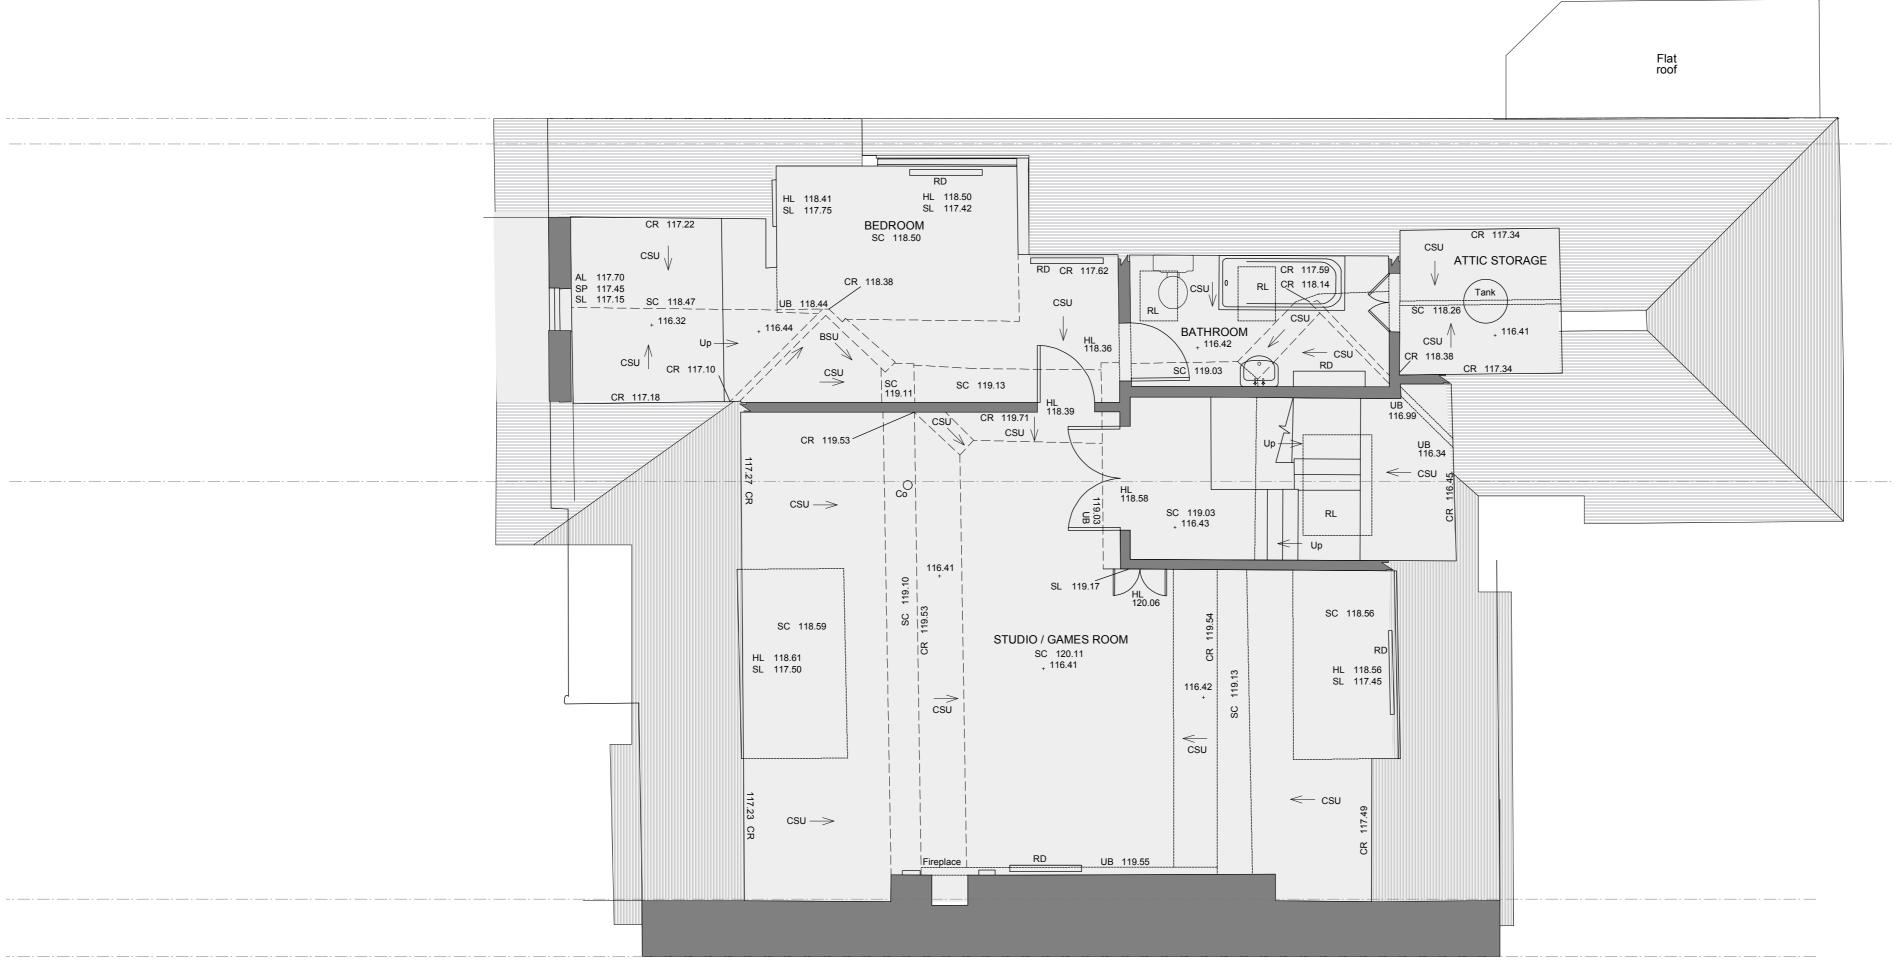

### PROJECT

16 ROSECROFT AVENUE, HAMPSTEAD, LONDON. NW3.

DRAWING TITLE

**EXISTING ROOF PLAN** 

DATE **15 June 2018** SCALE **1:50** 

DRAWING NUMBER