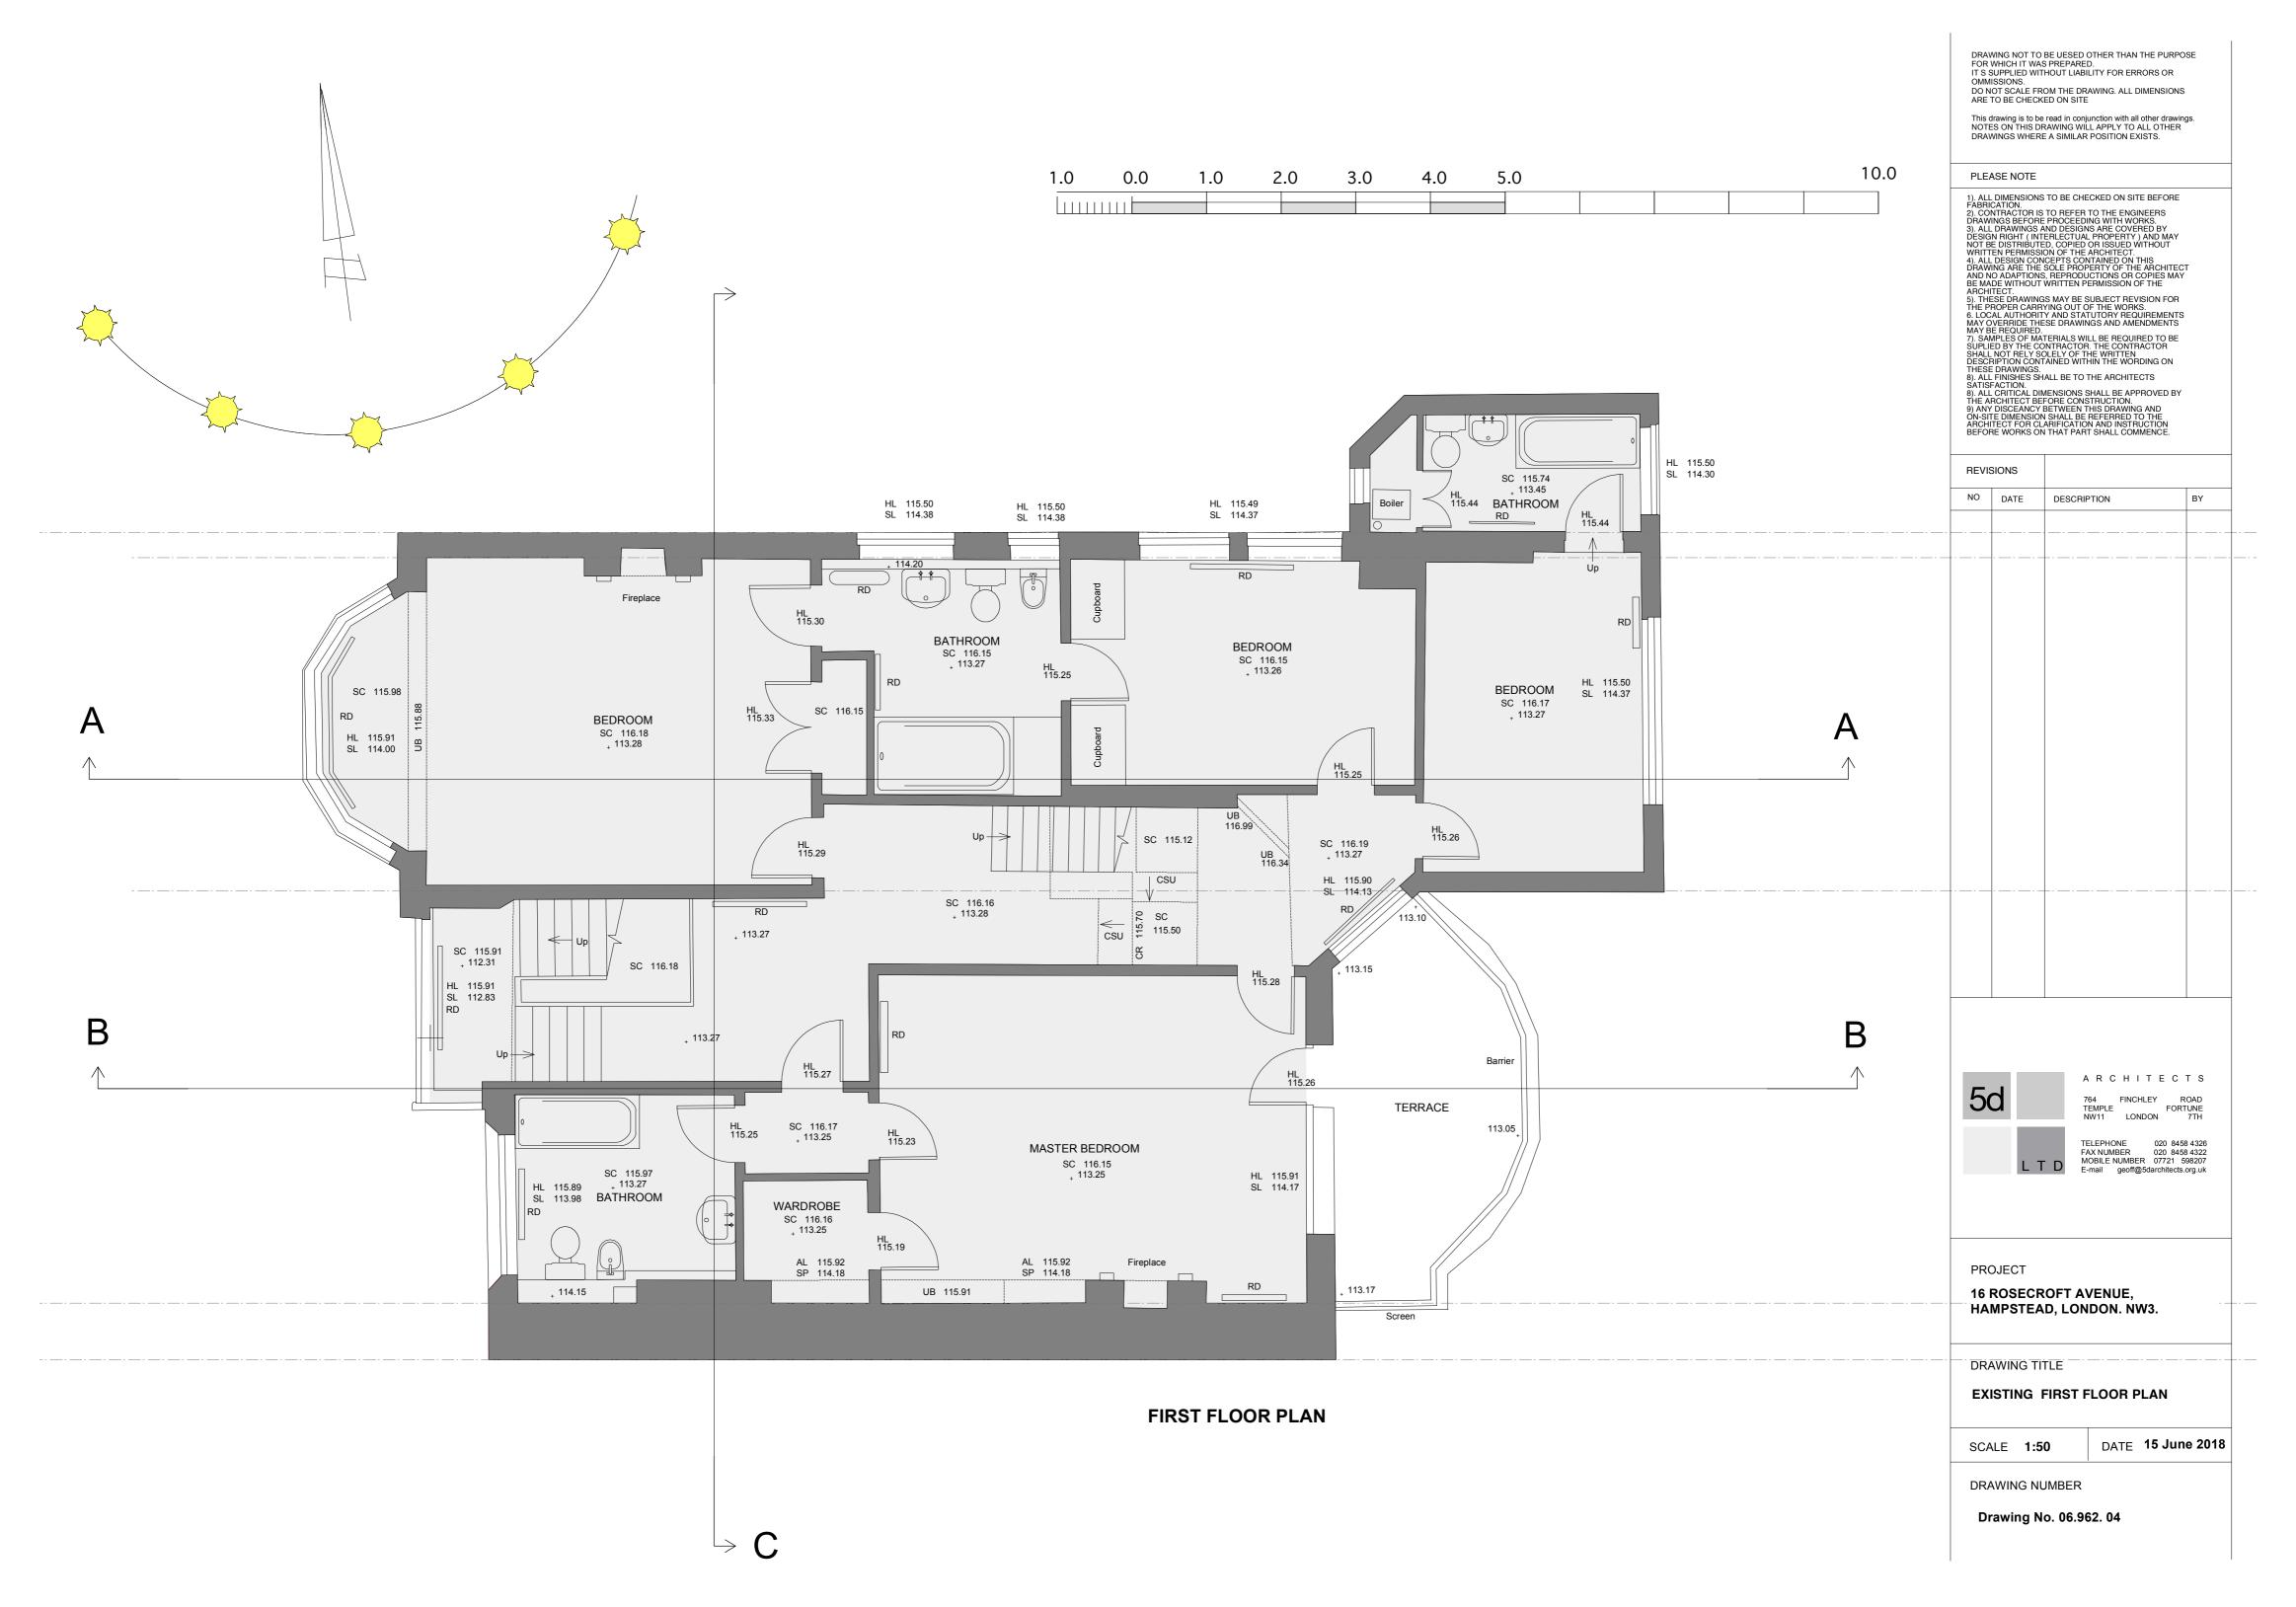

This drawing is to be read in conjunction with all other drawings. NOTES ON THIS DRAWING WILL APPLY TO ALL OTHER DRAWINGS WHERE A SIMILAR POSITION EXISTS.

PLEASE NOTE

1). ALL DIMENSIONS TO BE CHECKED ON SITE BEFORE FABRICATION.
2). CONTRACTOR IS TO REFER TO THE ENGINEERS DRAWINGS BEFORE PROCEEDING WITH WORKS.
3). ALL DRAWINGS AND DESIGNS ARE COVERED BY DESIGN RIGHT (INTERLECTUAL PROPERTY) AND MAY NOT BE DISTRIBUTED, COPIED OR ISSUED WITHOUT WRITTEN PERMISSION OF THE ARCHITECT.
4). ALL DESIGN CONCEPTS CONTAINED ON THIS DRAWING ARE THE SOLE PROPERTY OF THE ARCHITECT AND NO ADAPTIONS, REPRODUCTIONS OR COPIES MAY BE MADE WITHOUT WRITTEN PERMISSION OF THE ARCHITECT.
5). THESE DRAWINGS MAY BE SUBJECT REVISION FOR THE PROPER CARRYING OUT OF THE WORKS.
6. LOCAL AUTHORITY AND STATUTORY REQUIREMENTS MAY BE REQUIRED.
7). SAMPLES OF MATERIALS WILL BE REQUIRED TO BE SUPLIED BY THE CONTRACTOR. THE CONTRACTOR SHALL NOT RELY SOLELY OF THE WRITTEN DESCRIPTION CONTAINED WITHIN THE WORDING ON THESE DRAWINGS.
8). ALL FINISHES SHALL BE TO THE ARCHITECTS SATISFACTION.
8). ALL CRITICAL DIMENSIONS SHALL BE APPROVED BY THE ARCHITECT BEFORE CONSTRUCTION.
9) ANY DISCEANCY BETWEEN THIS DRAWING AND ON-SITE DIMENSION SHALL BE REFERRED TO THE ARCHITECT FOR CLARIFICATION AND INSTRUCTION.
9) ANY DISCEANCY BETWEEN THIS DRAWING AND ON-SITE DIMENSION SHALL BE REFERRED TO THE ARCHITECT FOR CLARIFICATION AND INSTRUCTION BEFORE WORKS ON THAT PART SHALL COMMENCE.

| REVIS | SIONS |             |    |
|-------|-------|-------------|----|
| NO    | DATE  | DESCRIPTION | BY |
|       |       |             |    |
|       |       |             |    |
|       |       |             |    |
|       |       |             |    |
|       |       |             |    |
|       |       |             |    |
|       |       |             |    |
|       |       |             |    |
|       |       |             |    |
|       |       |             |    |
|       |       |             |    |
|       |       |             |    |
|       |       |             |    |
|       |       |             |    |
|       |       |             |    |
|       |       |             |    |
|       |       |             |    |
|       |       |             |    |
|       |       |             |    |
|       |       |             |    |
|       |       |             |    |

764 FINCHLEY ROAD TEMPLE FORTUNE NW11 LONDON 7TH

TELEPHONE 020 8458 4326 FAX NUMBER 020 8458 4322 MOBILE NUMBER 07721 598207 E-mail geoff@5darchitects.org.uk

PROJECT

16 ROSECROFT AVENUE, HAMPSTEAD, LONDON. NW3.