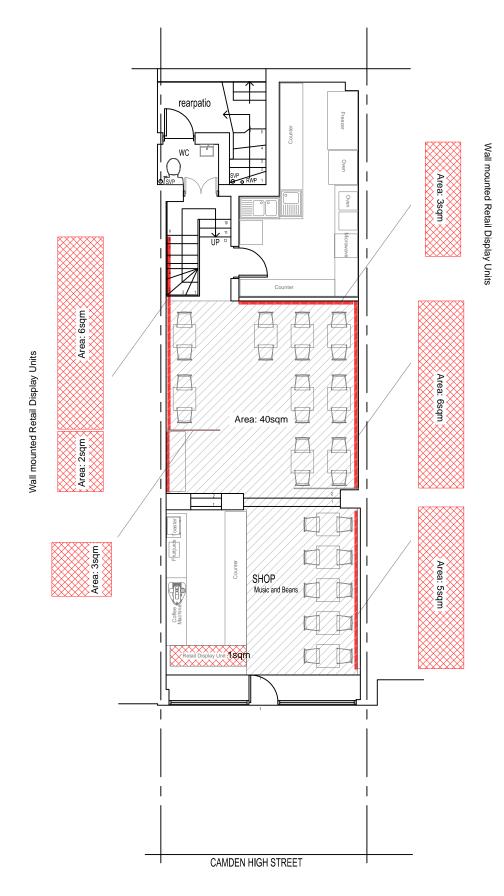

Proposed Ground Floor Plan

GENERAL NOTES:

Copyright® Narts Architecture is the subject of Intellectual Property Rights including copyright and design right and shall not be reproduced, copied,loaned or submitted to other party without the written consent of Narts Architecture. Only figured dimensions to be taken Any Discrepancies to be reported to Narts Architecture prior to setting out or ordering of any materials.

| 82 Camden High Street |
|-----------------------|
| Proposed Ground Floor |

(Retail Display Units)

DRAWING DATE SITE AREA

Oct. 27th, 2017 68 sqm

SCALE: 1:100 @A3 SHEET: 4

DRAWN BY: OZ CONTROL BY: MHR