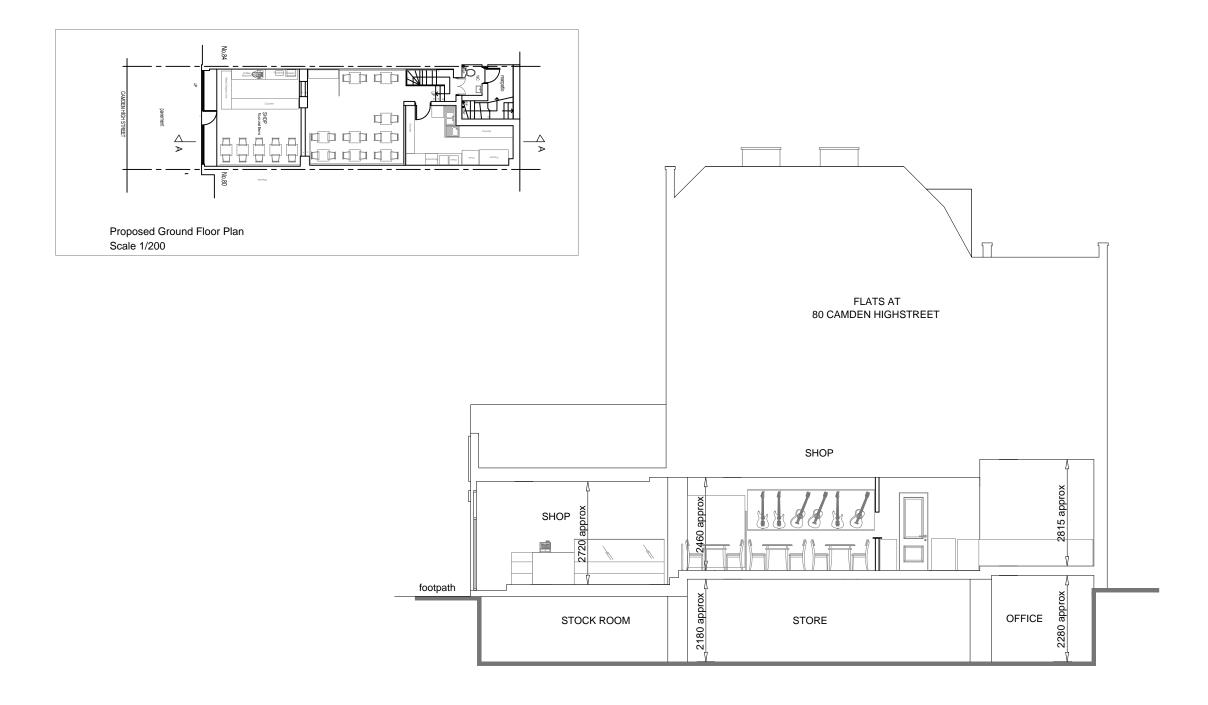

Section A-A

GENERAL NOTES:

1m 2m 3m 4m 5m 10m

Copyright© Narts Architecture is the subject of Intellectual Property Rights including copyright and design right and shall not be reproduced, copied,loaned or submitted to other party without the written consent of Narts Architecture. Only figured dimensions to be taken Any Discrepancies to be reported to Narts Architecture prior to setting out or ordering of any materials.

| 82 Camden High Street | DRAWING DATE     | SITE AREA       |
|-----------------------|------------------|-----------------|
|                       | Oct. 27th, 2017  | 68 sqm          |
| A-A Section           | SCALE: 1:100 @A3 | SHEET: 2        |
|                       | DRAWN BY: OZ     | CONTROL BY: MHR |