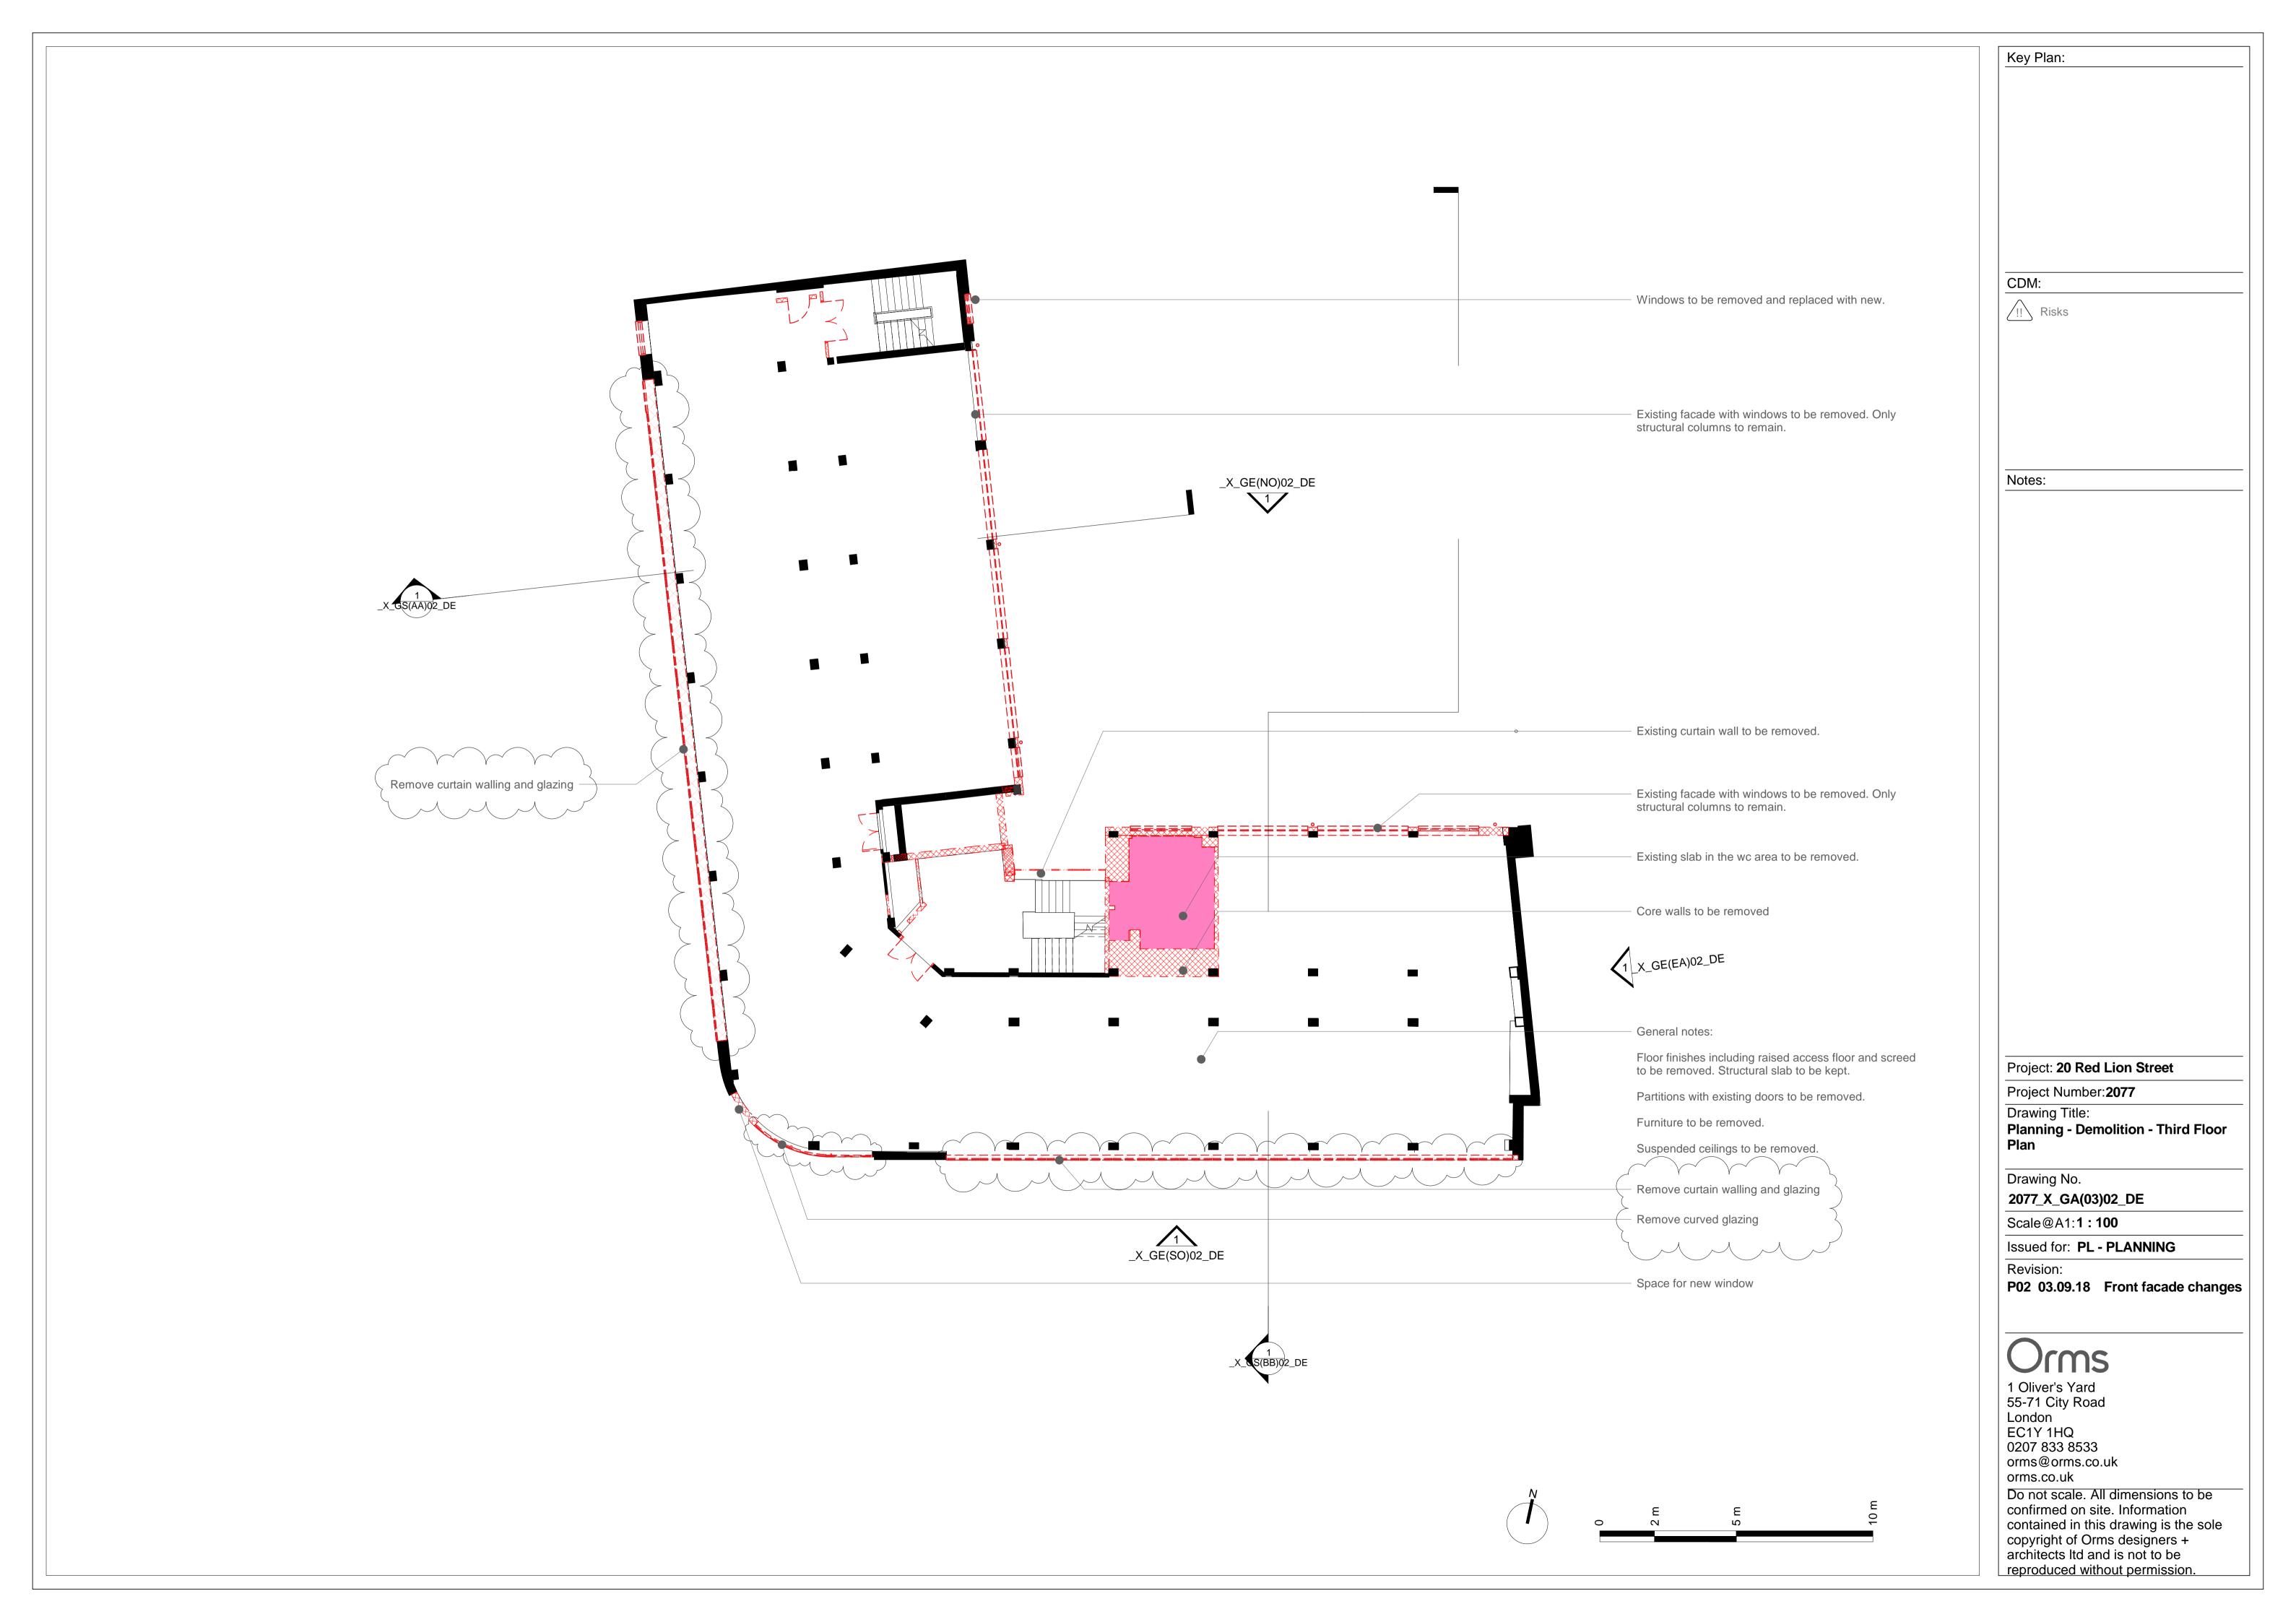

CDM:

III Risks

Notes:

Project: 20 Red Lion Street

Project Number:2077

Drawing Title:

Planning - Demolition - South Elevation

Drawing No.

2077\_X\_GE(SO)02\_DE

Scale@A1:1:100

Issued for: PL - PLANNING

Revision:

P03 03.09.18 Front facade changes

Orms
1 Oliver's Yard
55-71 City Road
London
EC1Y 1HQ

orms@orms.co.uk
orms.co.uk
Do not scale. All dimensions to be
confirmed on site. Information
contained in this drawing is the sole

confirmed on site. Information contained in this drawing is the sole copyright of Orms designers + architects ltd and is not to be reproduced without permission.



CDM:

Risks

Notes:

Project: 20 Red Lion Street

Project Number: 2077

Drawing Title:

Planning - Demolition - West Elevation

Drawing No.

2077\_X\_GE(WE)02\_DE

Scale@A1:1:100

Issu