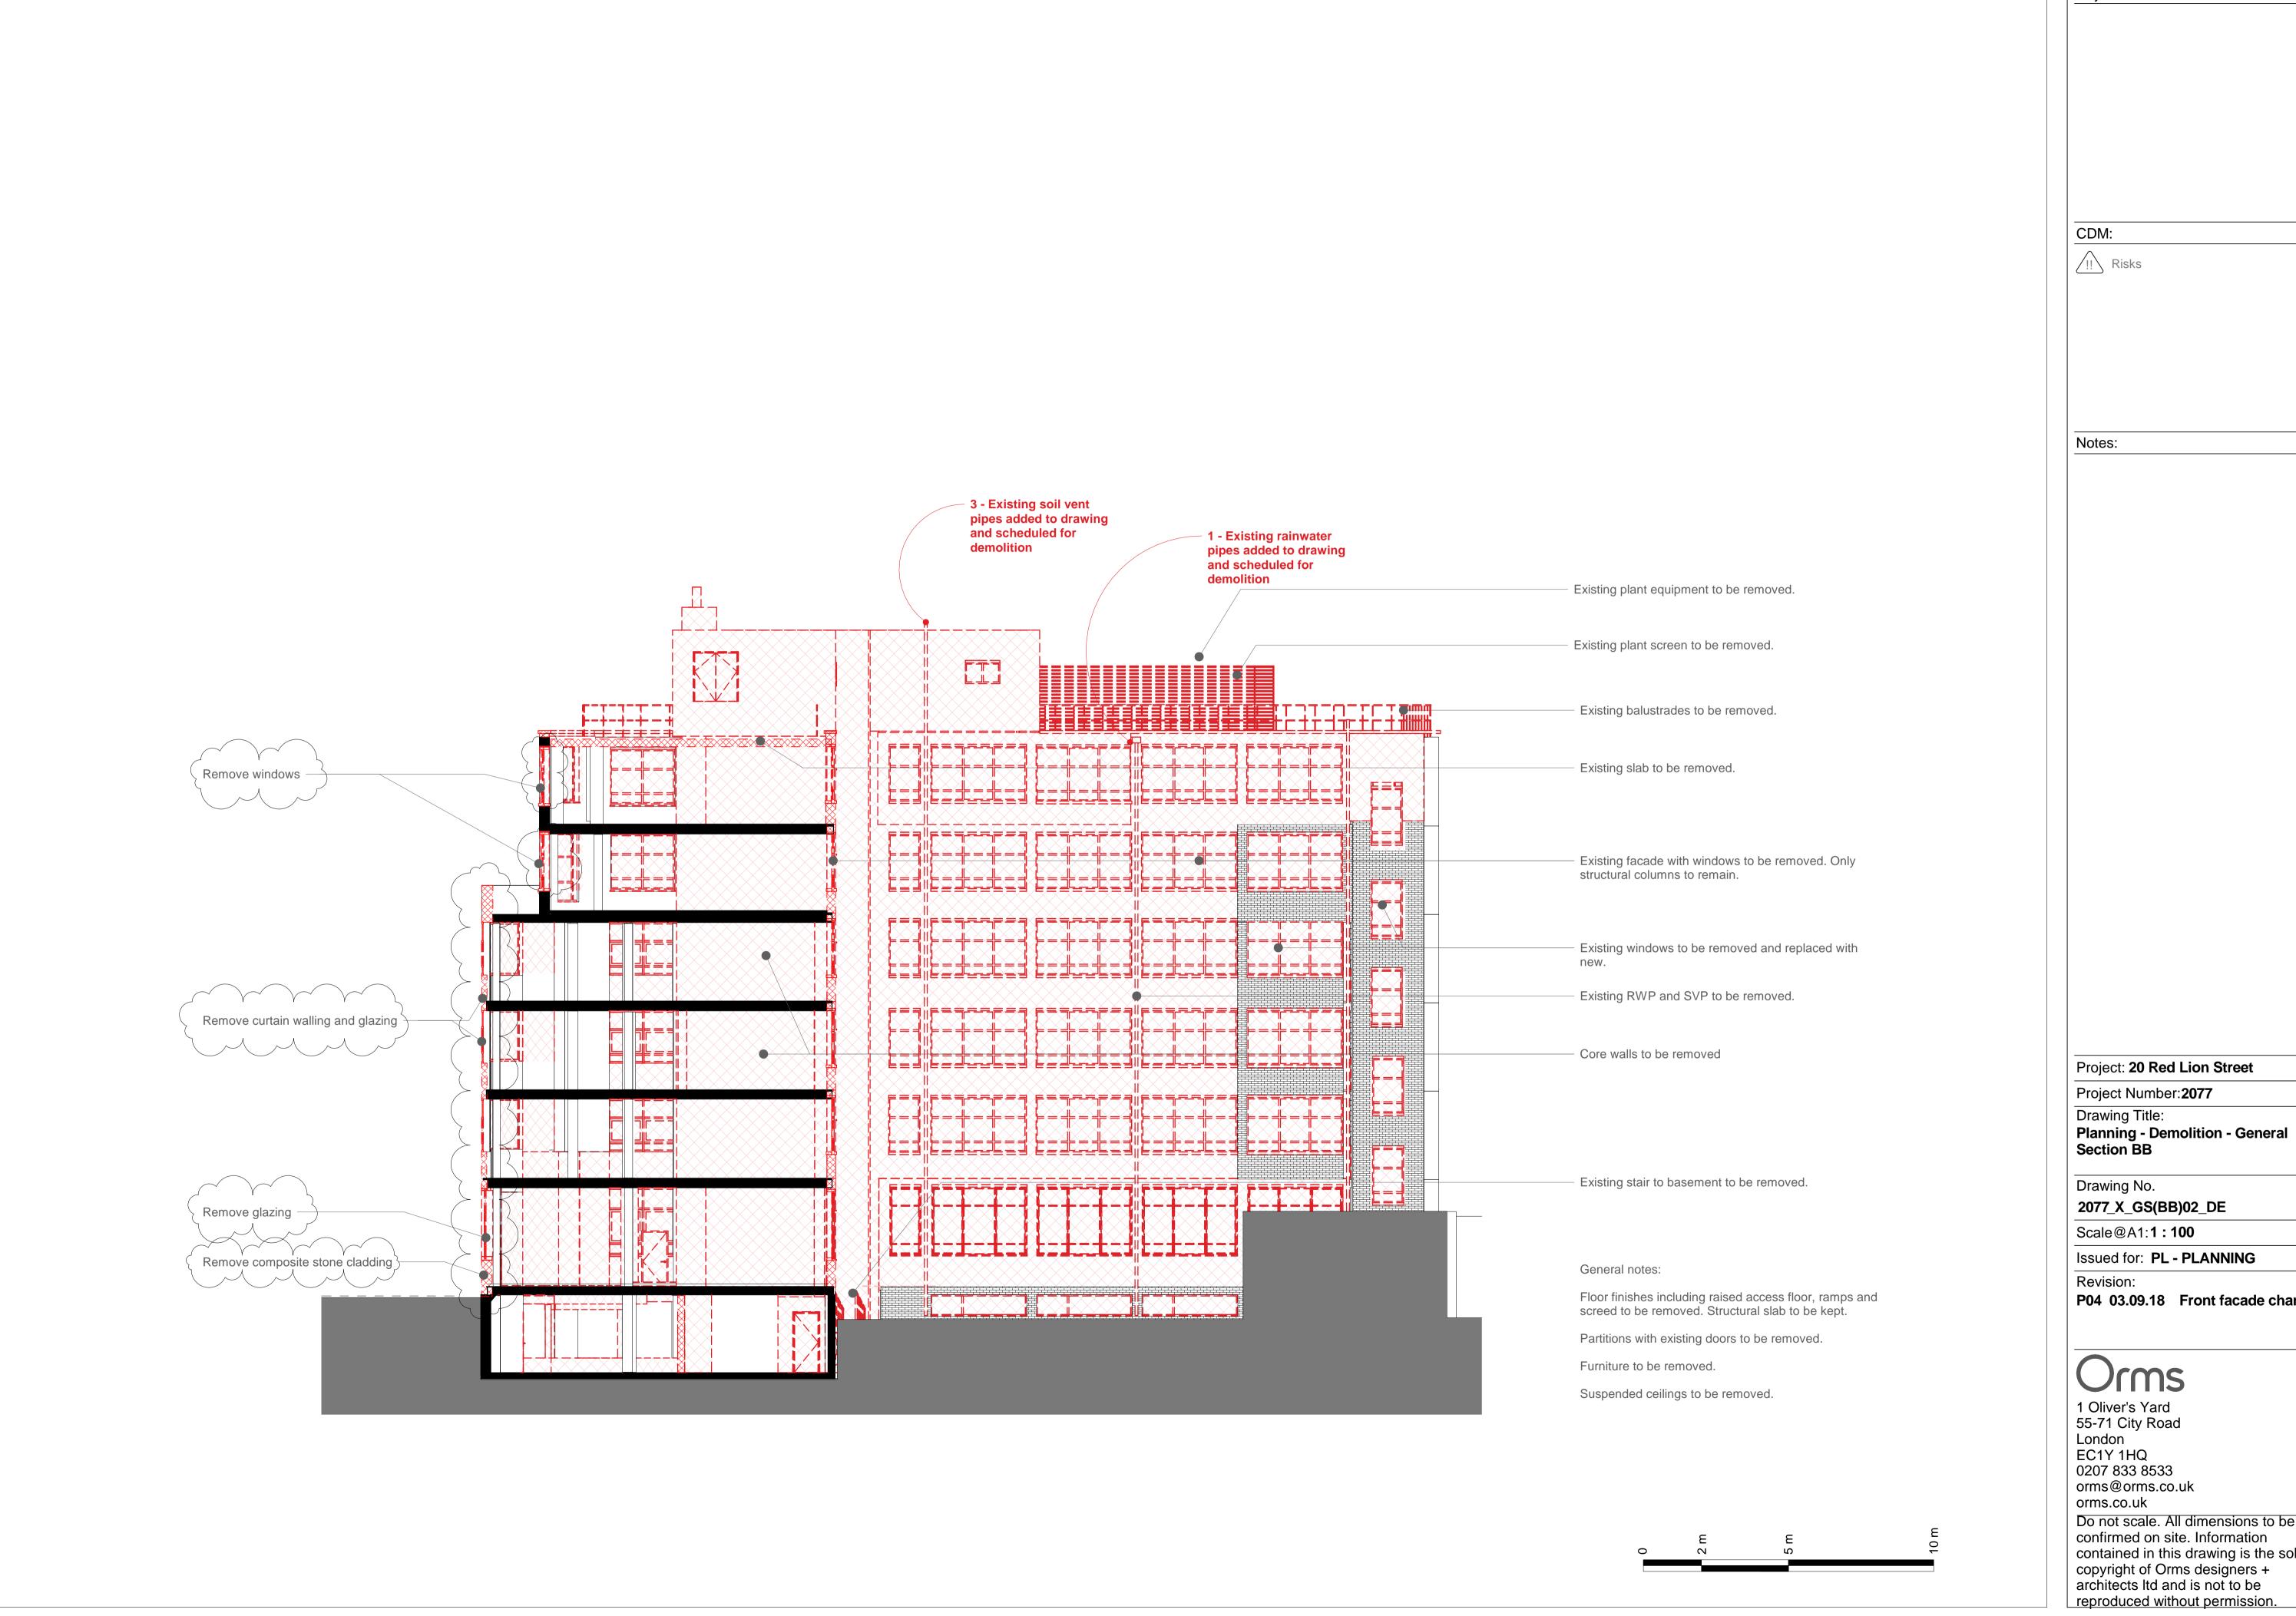

Project Number: 2077

Drawing Title:

Planning - Demolition - West Elevation

Drawing No.

2077\_X\_GE(WE)02\_DE

Scale@A1:1:100

Issued for: PL - PLANNING

Revision:

P03 03.09.18 Front facade changes

Orms
1 Oliver's Yard
55-71 City Road
London
EC1Y 1HQ

orms@orms.co.uk
orms.co.uk
Do not scale. All dimensions to be
confirmed on site. Information
contained in this drawing is the sole

confirmed on site. Information contained in this drawing is the sole copyright of Orms designers + architects ltd and is not to be reproduced without permission.

Key Plan:

P04 03.09.18 Front facade changes

Do not scale. All dimensions to be confirmed on site. Information contained in this drawing is the sole copyright of Orms designers + architects ltd and is not to be