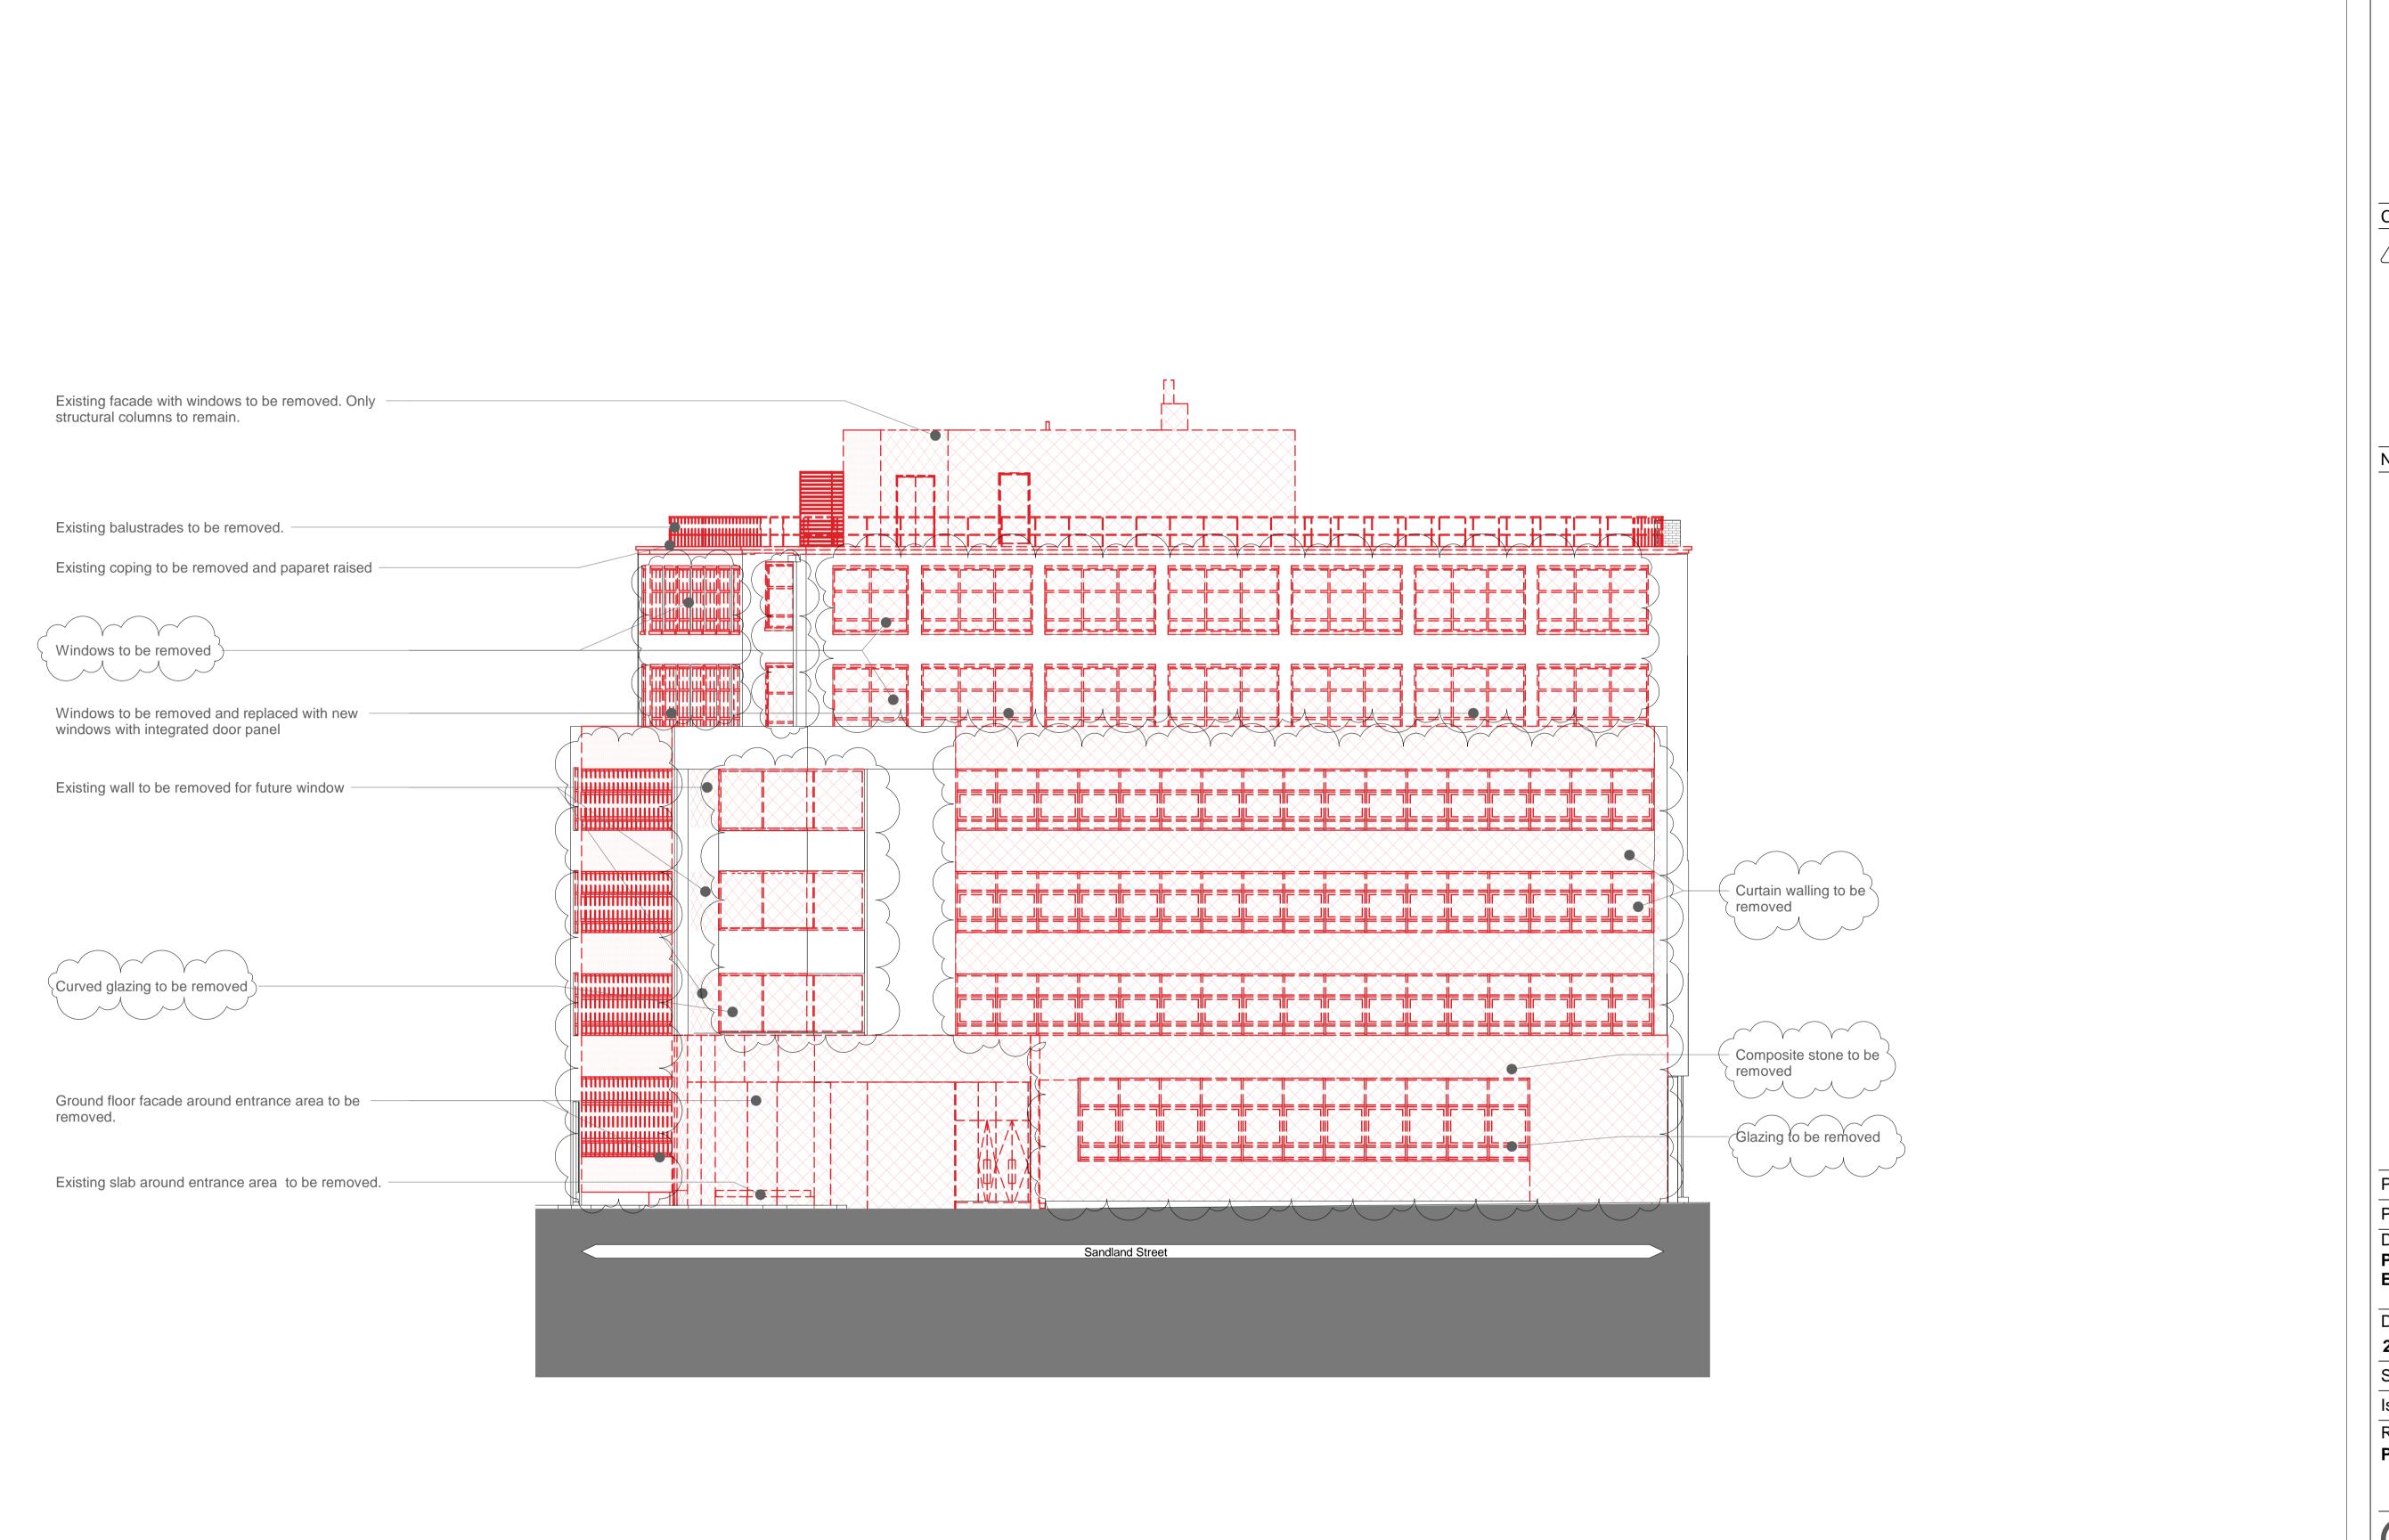

CDM:

III Risks

Notes:

Project: 20 Red Lion Street

Project Number:2077

Drawing Title:

Planning - Demolition - South Elevation

Drawing No.

2077\_X\_GE(SO)02\_DE

Scale@A1:1:100

Issued for: PL - PLANNING

Revision:

P03 03.09.18 Front facade changes

Orms
1 Oliver's Yard
55-71 City Road
London
EC1Y 1HQ

orms@orms.co.uk
orms.co.uk
Do not scale. All dimensions to be
confirmed on site. Information
contained in this drawing is the sole

confirmed on site. Information contained in this drawing is the sole copyright of Orms designers + architects ltd and is not to be reproduced without permission.

CDM:

Risks

Notes:

Project: 20 Red Lion Street