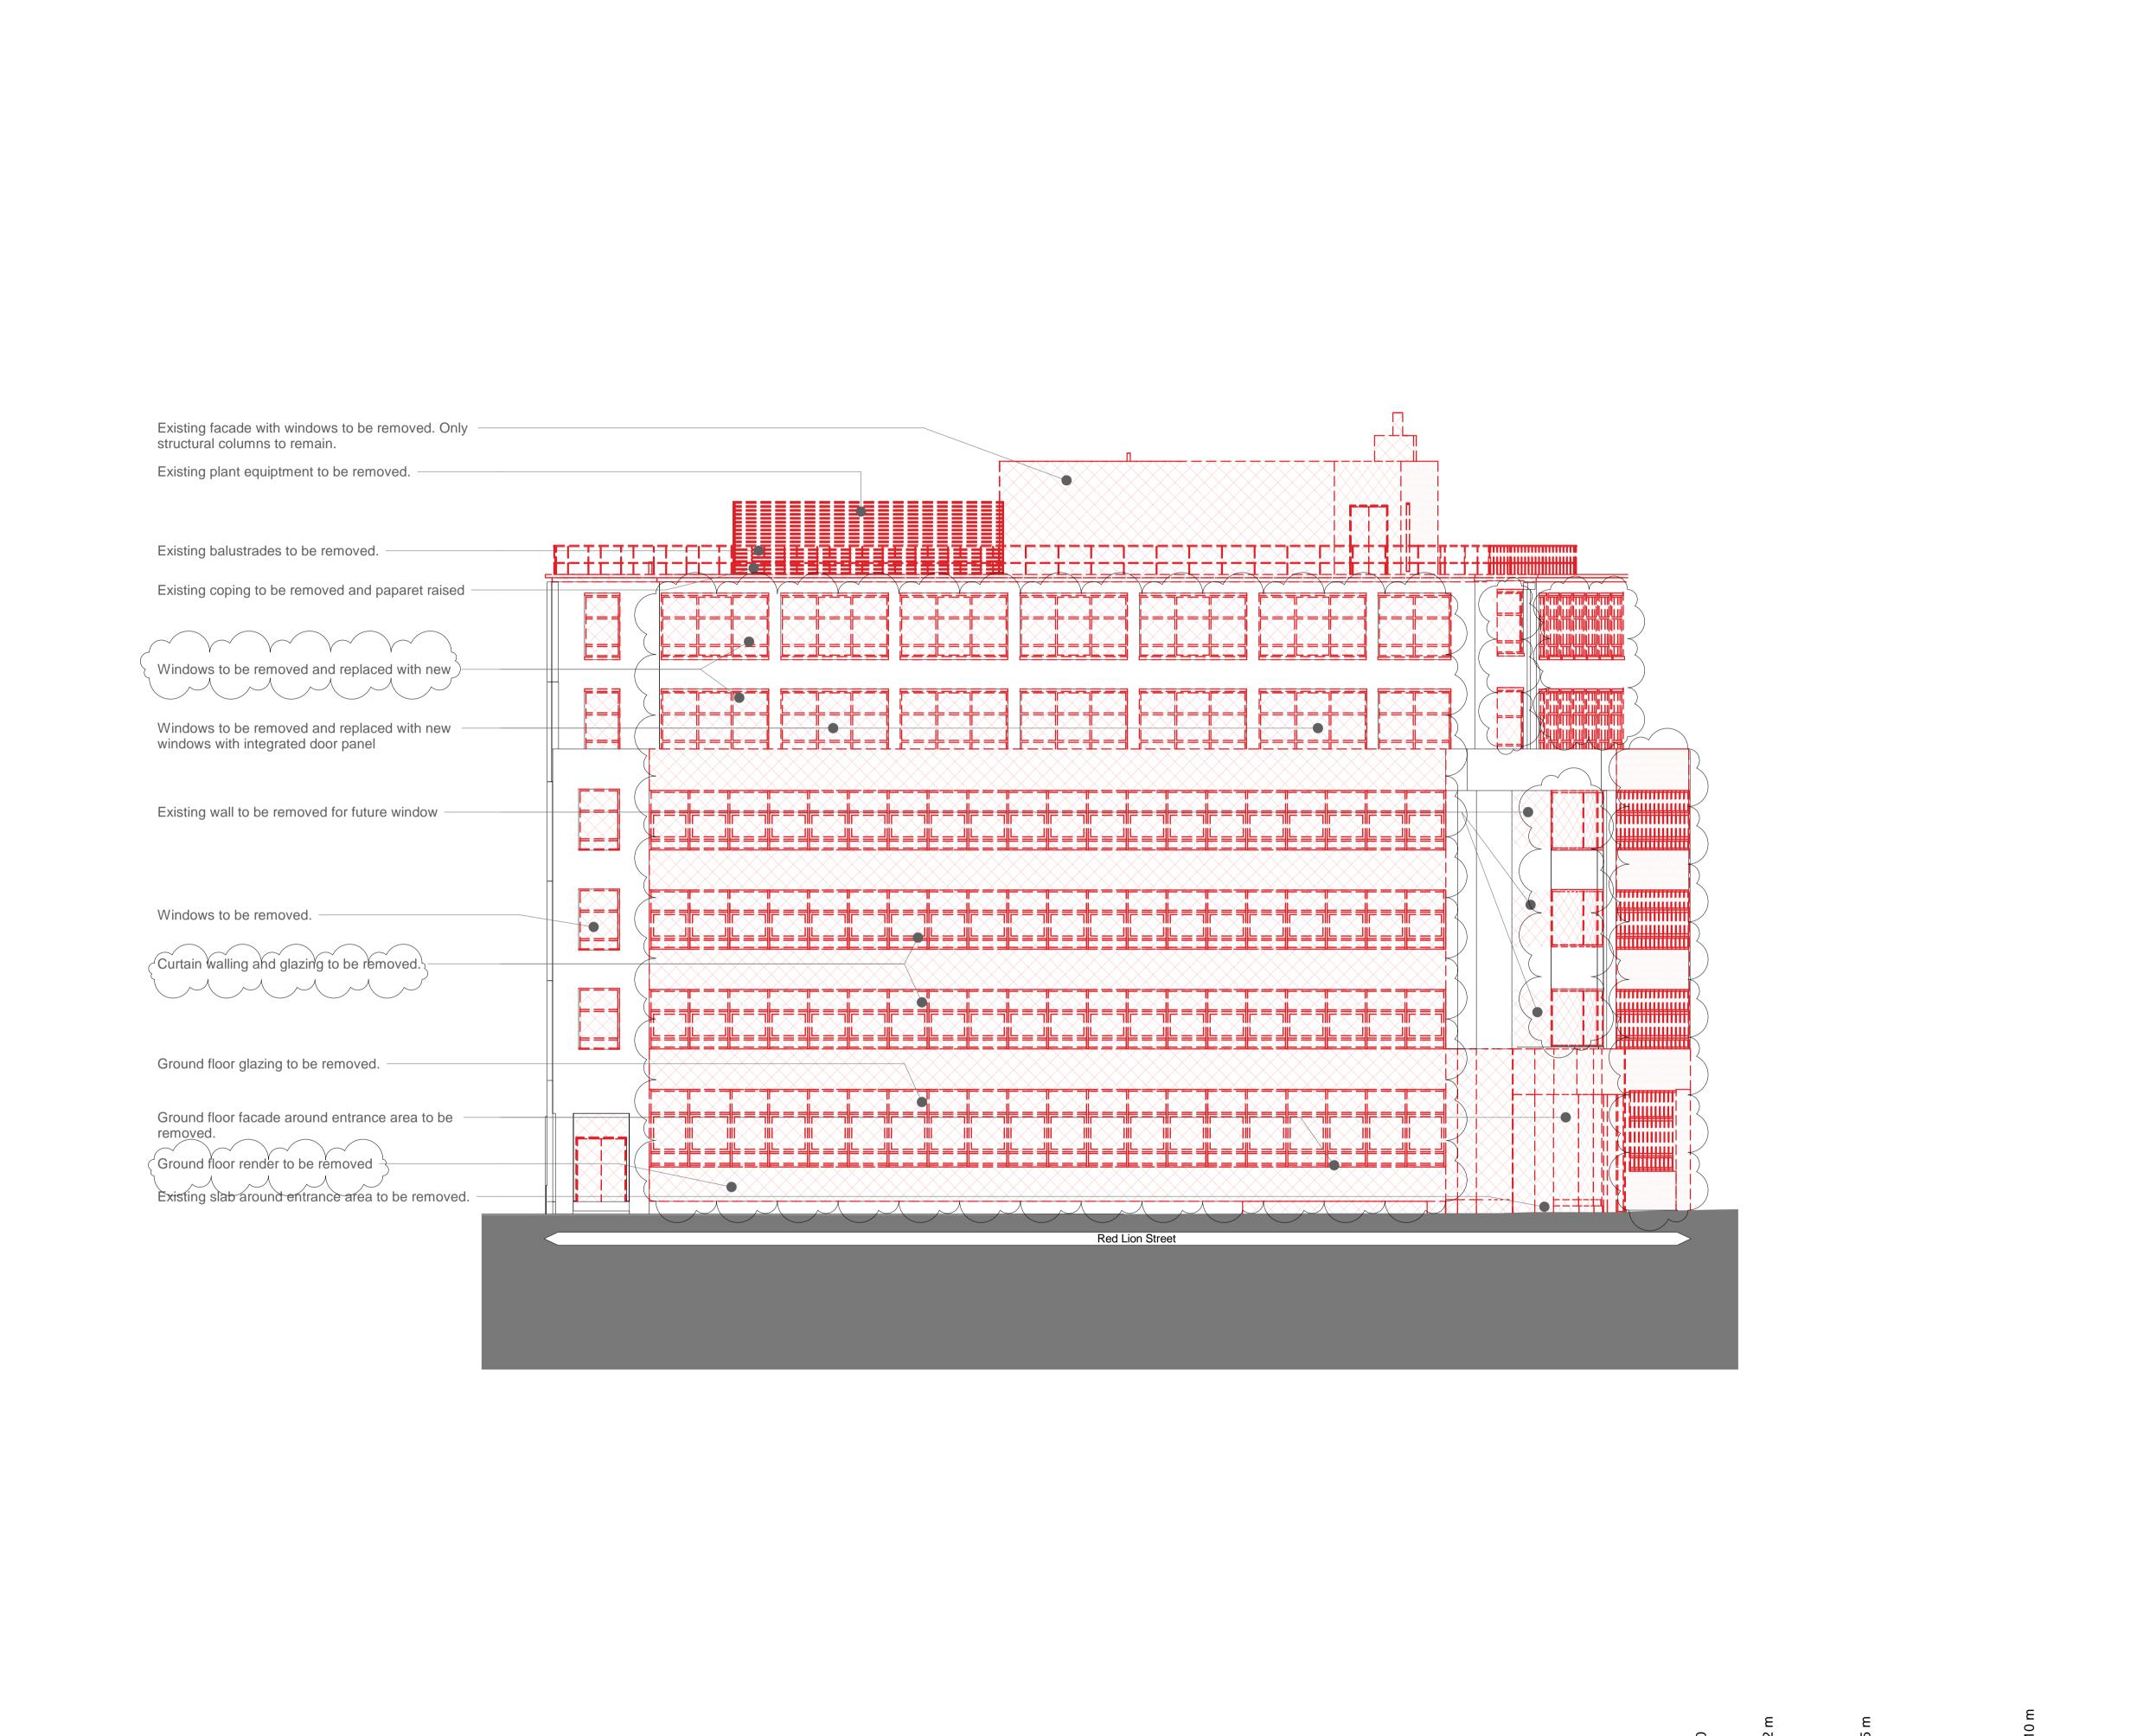

Project Number: 2077

Drawing Title:

Planning - Demolition - West Elevation

Drawing No.

2077\_X\_GE(WE)02\_DE

Scale@A1:1:100

Issued for: PL - PLANNING

Revision:

P03 03.09.18 Front facade changes

Orms
1 Oliver's Yard
55-71 City Road
London
EC1Y 1HQ

orms@orms.co.uk
orms.co.uk
Do not scale. All dimensions to be
confirmed on site. Information
contained in this drawing is the sole

confirmed on site. Information contained in this drawing is the sole copyright of Orms designers + architects ltd and is not to be reproduced without permission.

Key Plan:

P04 03.09.18 Front facade changes