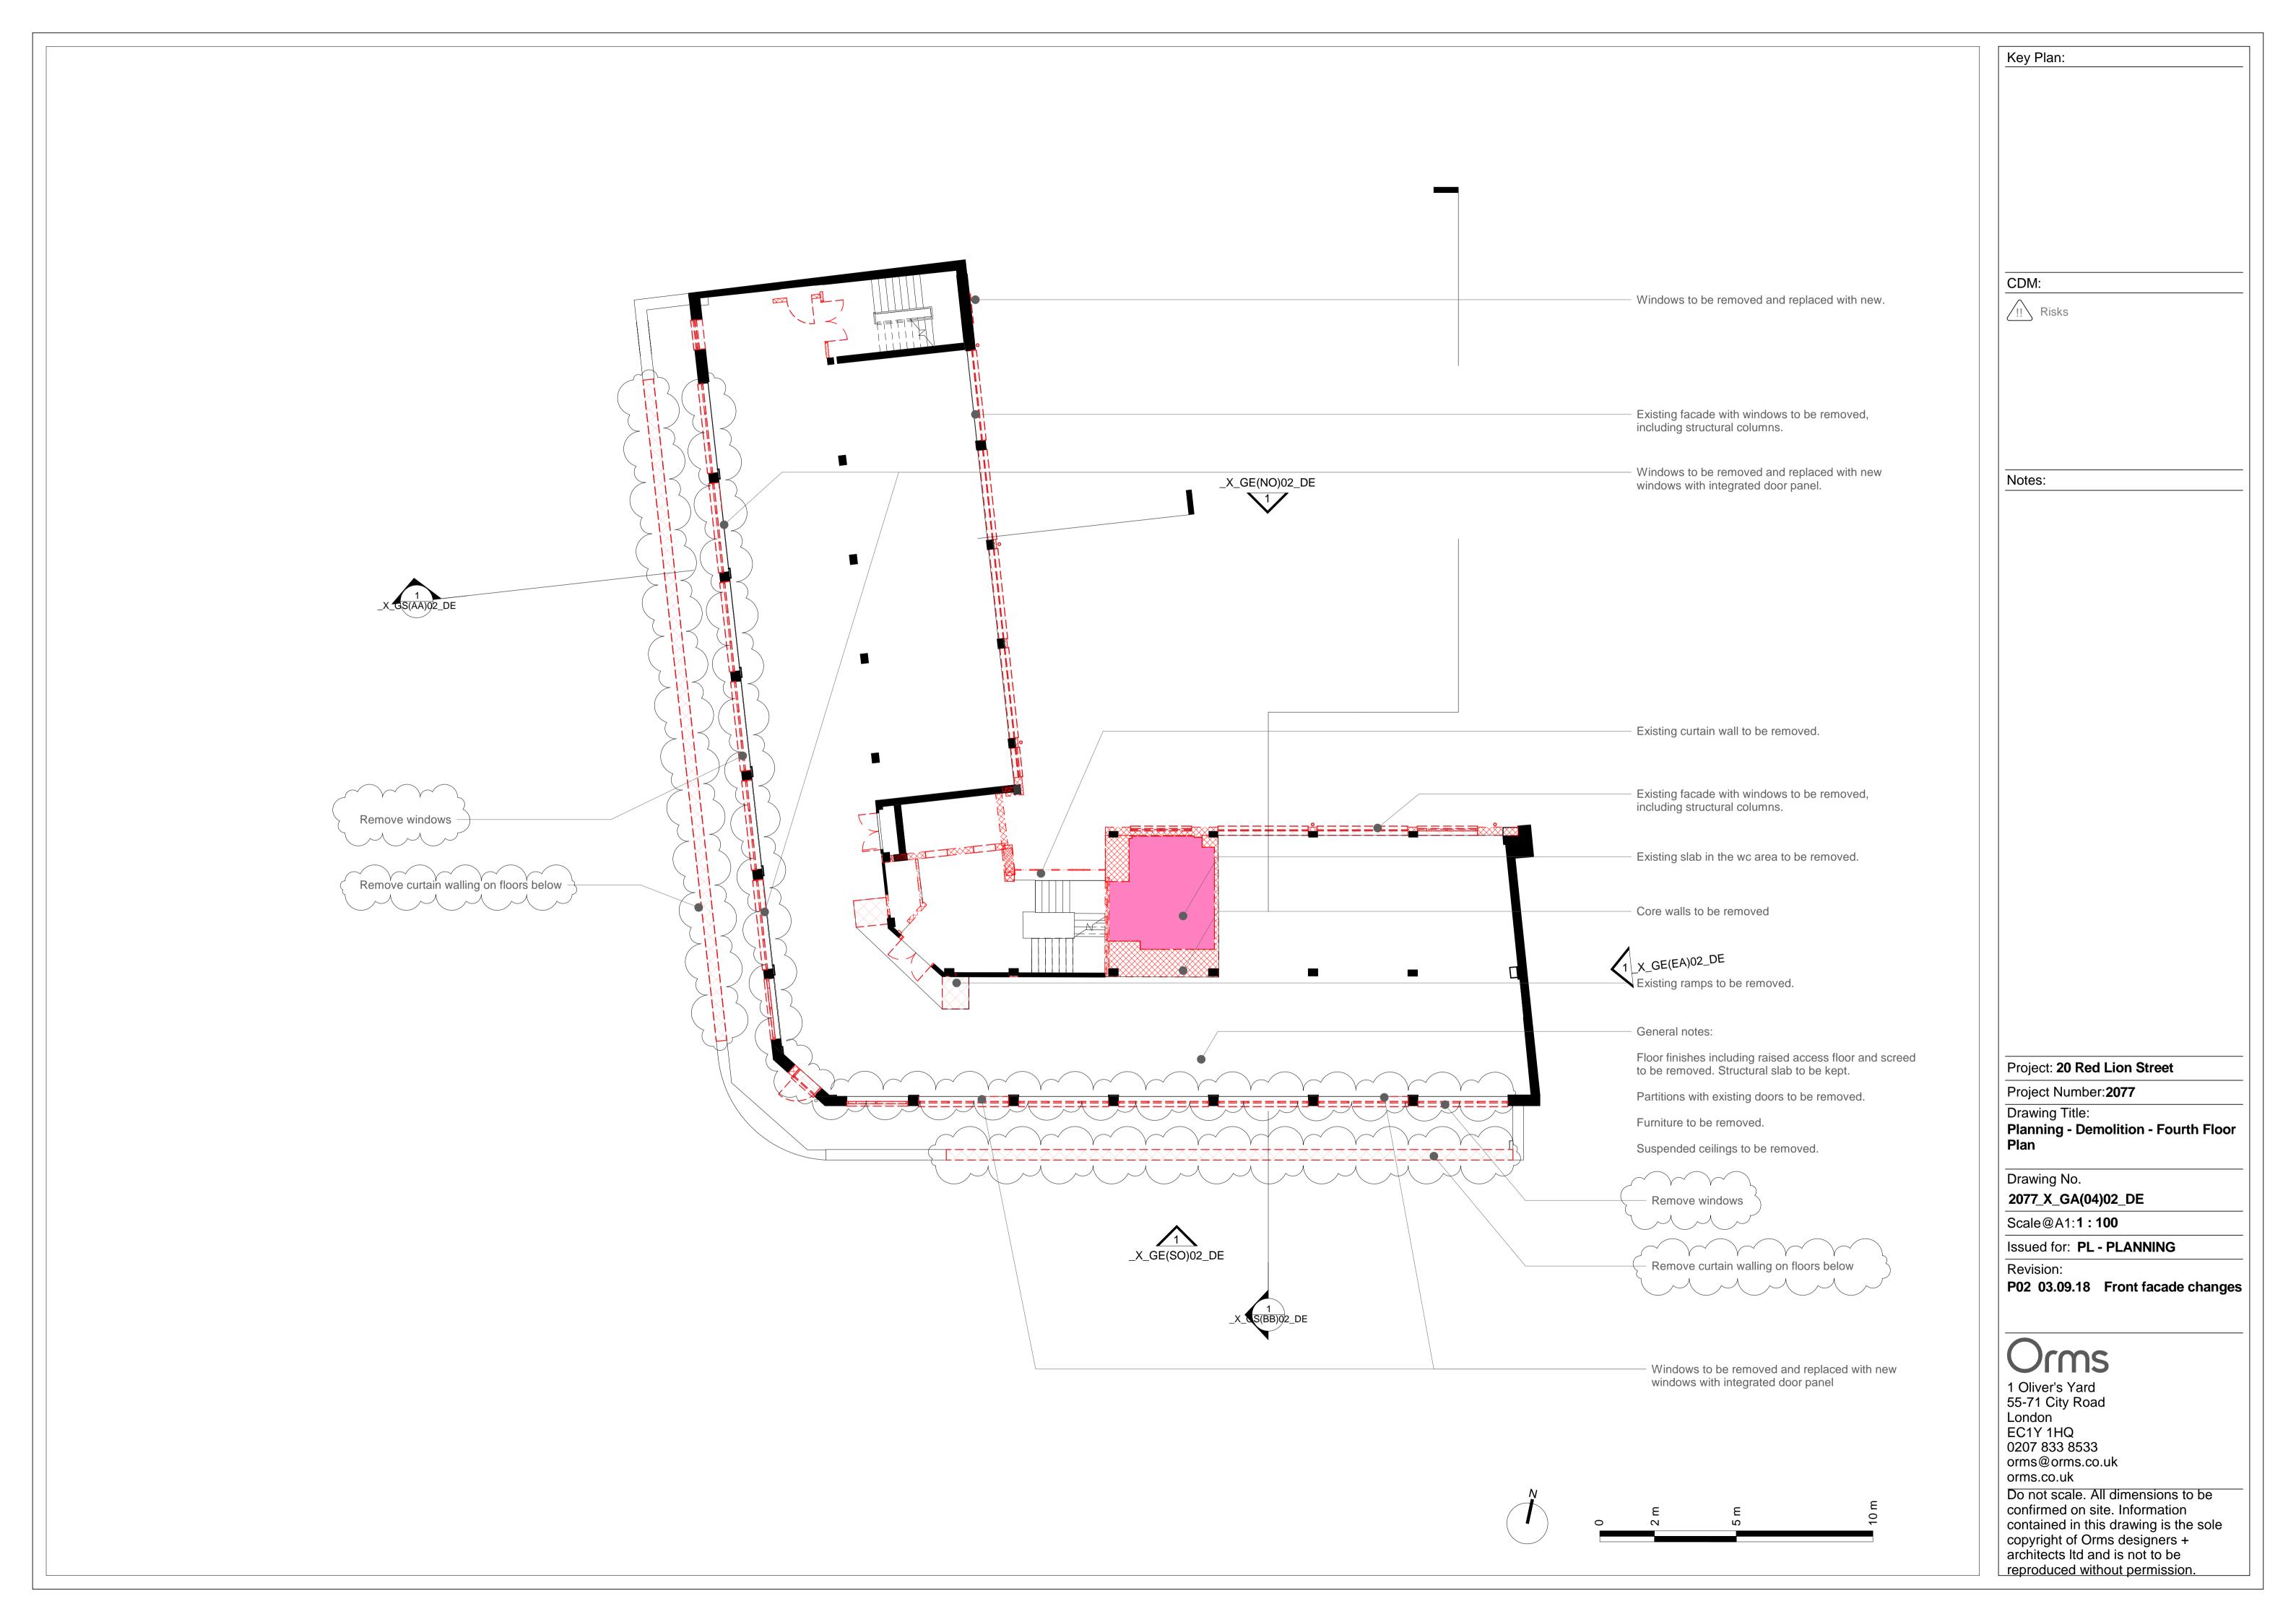

CDM:

III Risks

Notes:

Project: 20 Red Lion Street

Project Number:2077

Drawing Title:

Planning - Demolition - South Elevation

Drawing No.

2077\_X\_GE(SO)02\_DE

Scale@A1:1:100

Issued for: PL - PLANNING

Revision:

P03 03.09.18 Front facade changes

Orms
1 Oliver's Yard
55-71 City Road
London
EC1Y 1HQ

orms@orms.co.uk
orms.co.uk
Do not scale. All dimensions to be
confirmed on site. Information
contained in this drawing is the sole

confirmed on site. Information contained in this drawing is the sole copyright of Orms designers + architects ltd and is not to be reproduced without permission.

CDM:

Risks

Notes:

Project: 20 Red Lion Street