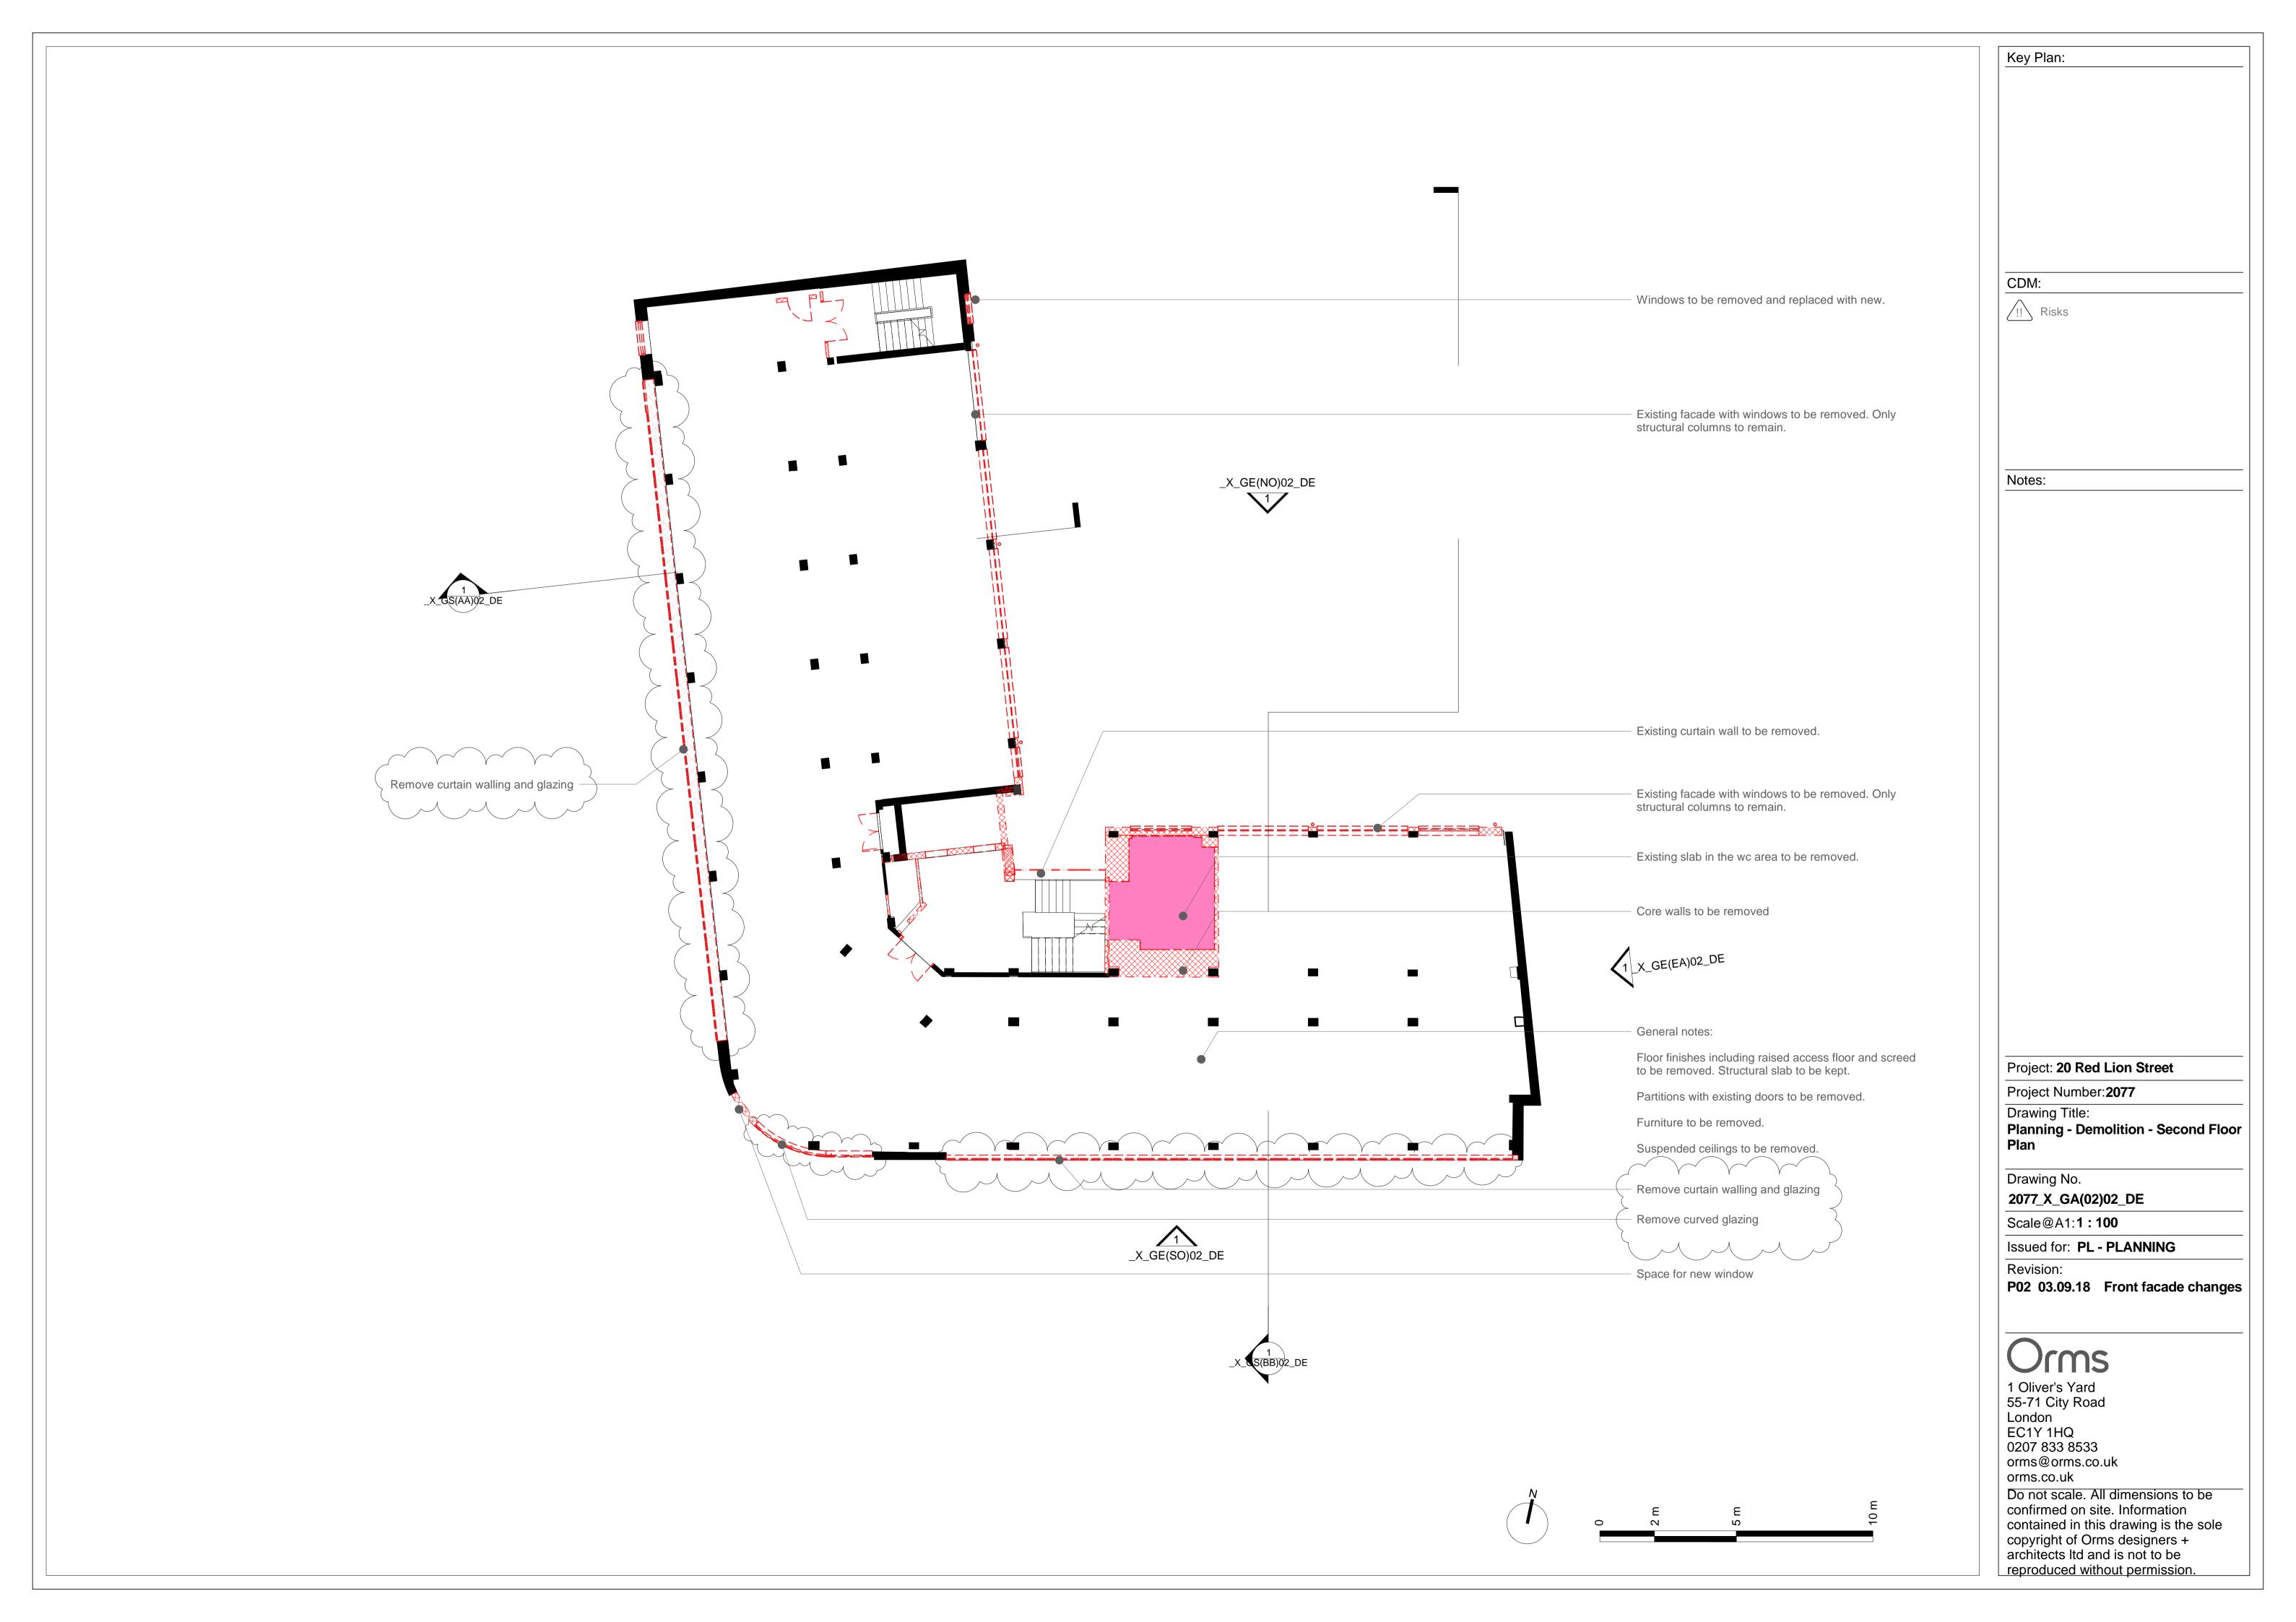

CDM:

III Risks

Notes:

Project: 20 Red Lion Street

Project Number:2077

Drawing Title:

Planning - Demolition - South Elevation

Drawing No.

2077\_X\_GE(SO)02\_DE

Scale@A1:1:100

Issued for: PL - PLANNING

Revision:

P03 03.09.18 Front facade changes

Orms
1 Oliver's Yard
55-71 City Road
London
EC1Y 1HQ

orms@orms.co.uk
orms.co.uk
Do not scale. All dimensions to be
confirmed on site. Information
contained in this drawing is the sole

confirmed on site. Information contained in this drawing is the sole copyright of Orms designers + architects ltd and is not to be reproduced without permission.



CDM:

Risks

Notes:

Project: 20 Red Lion Street

Project Number: 2077

Drawing Title:

Planning - Demolition - West Elevation

Drawing No.

2077\_X\_GE(WE)02\_DE

Scale@A1:1:100

Is