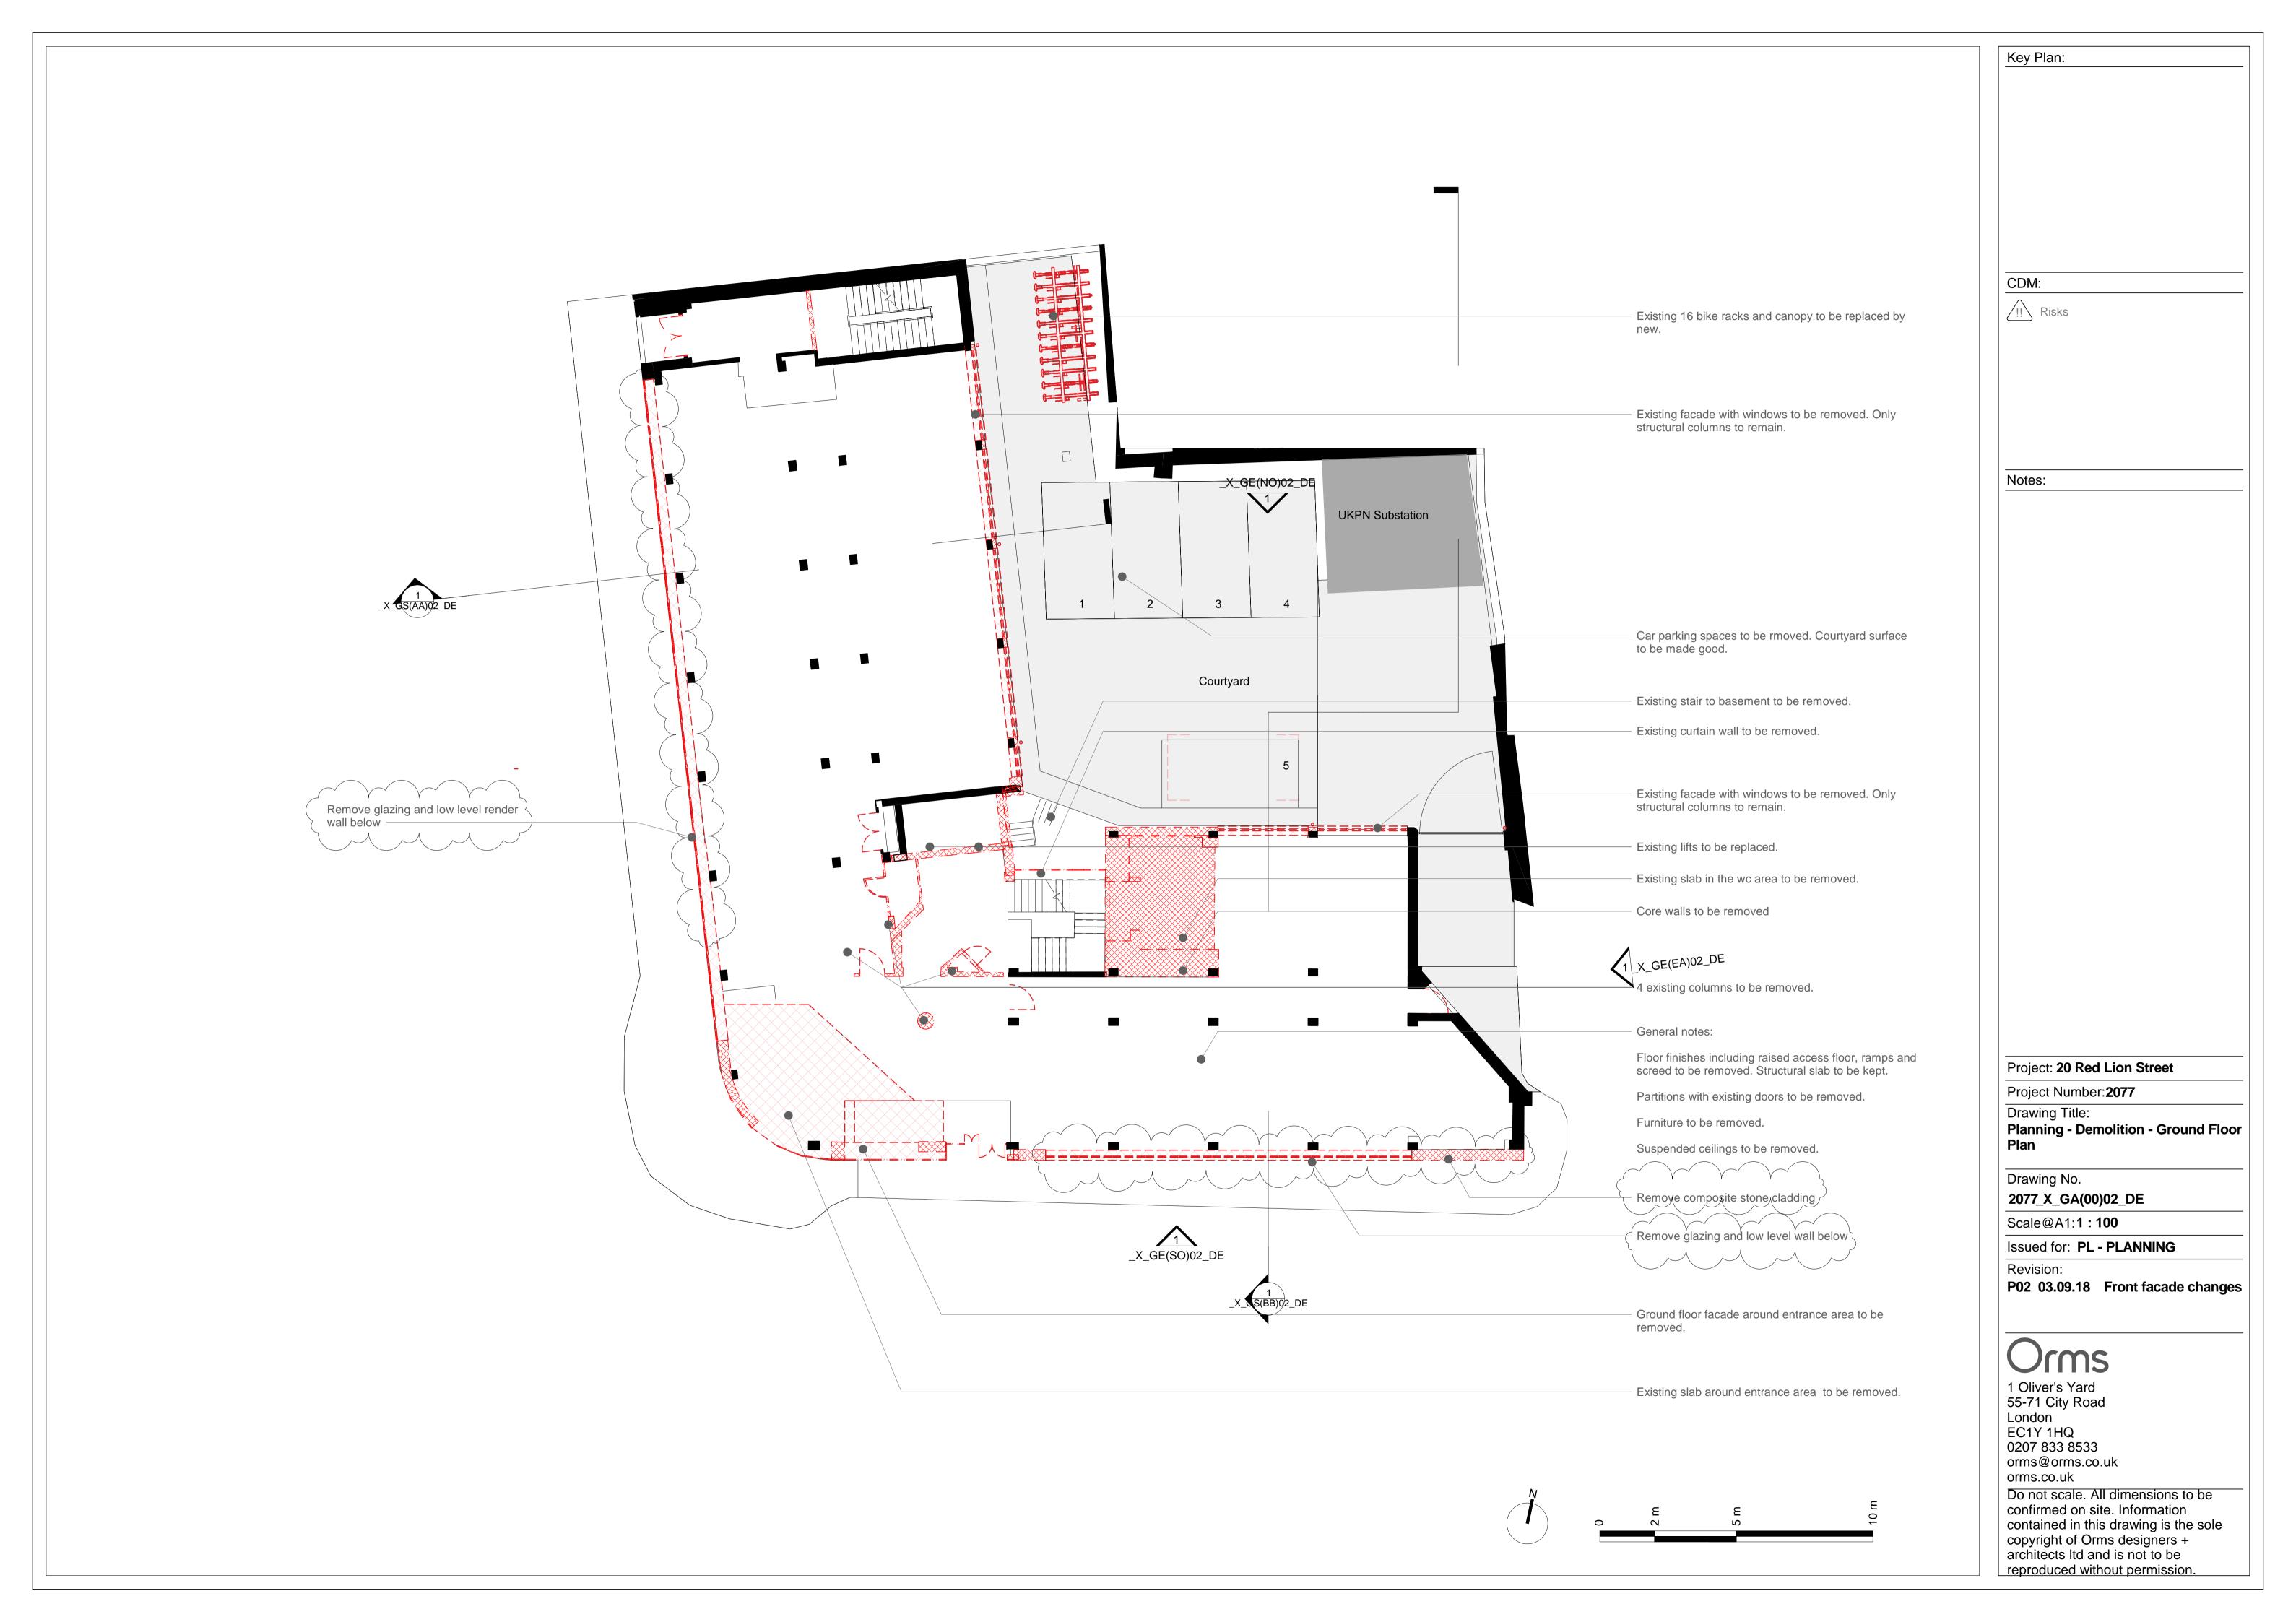

CDM:

III Risks

Notes:

Project: 20 Red Lion Street

Project Number:2077

Drawing Title:

Planning - Demolition - South Elevation

Drawing No.

2077\_X\_GE(SO)02\_DE

Scale@A1:1:100

Issued for: PL - PLANNING

Revision:

P03 03.09.18 Front facade changes

Orms
1 Oliver's Yard
55-71 City Road
London
EC1Y 1HQ

orms@orms.co.uk
orms.co.uk
Do not scale. All dimensions to be
confirmed on site. Information
contained in this drawing is the sole

confirmed on site. Information contained in this drawing is the sole copyright of Orms designers + architects ltd and is not to be reproduced without permission.

CDM:

Risks

Notes:

Project: 20 Red Lion Street