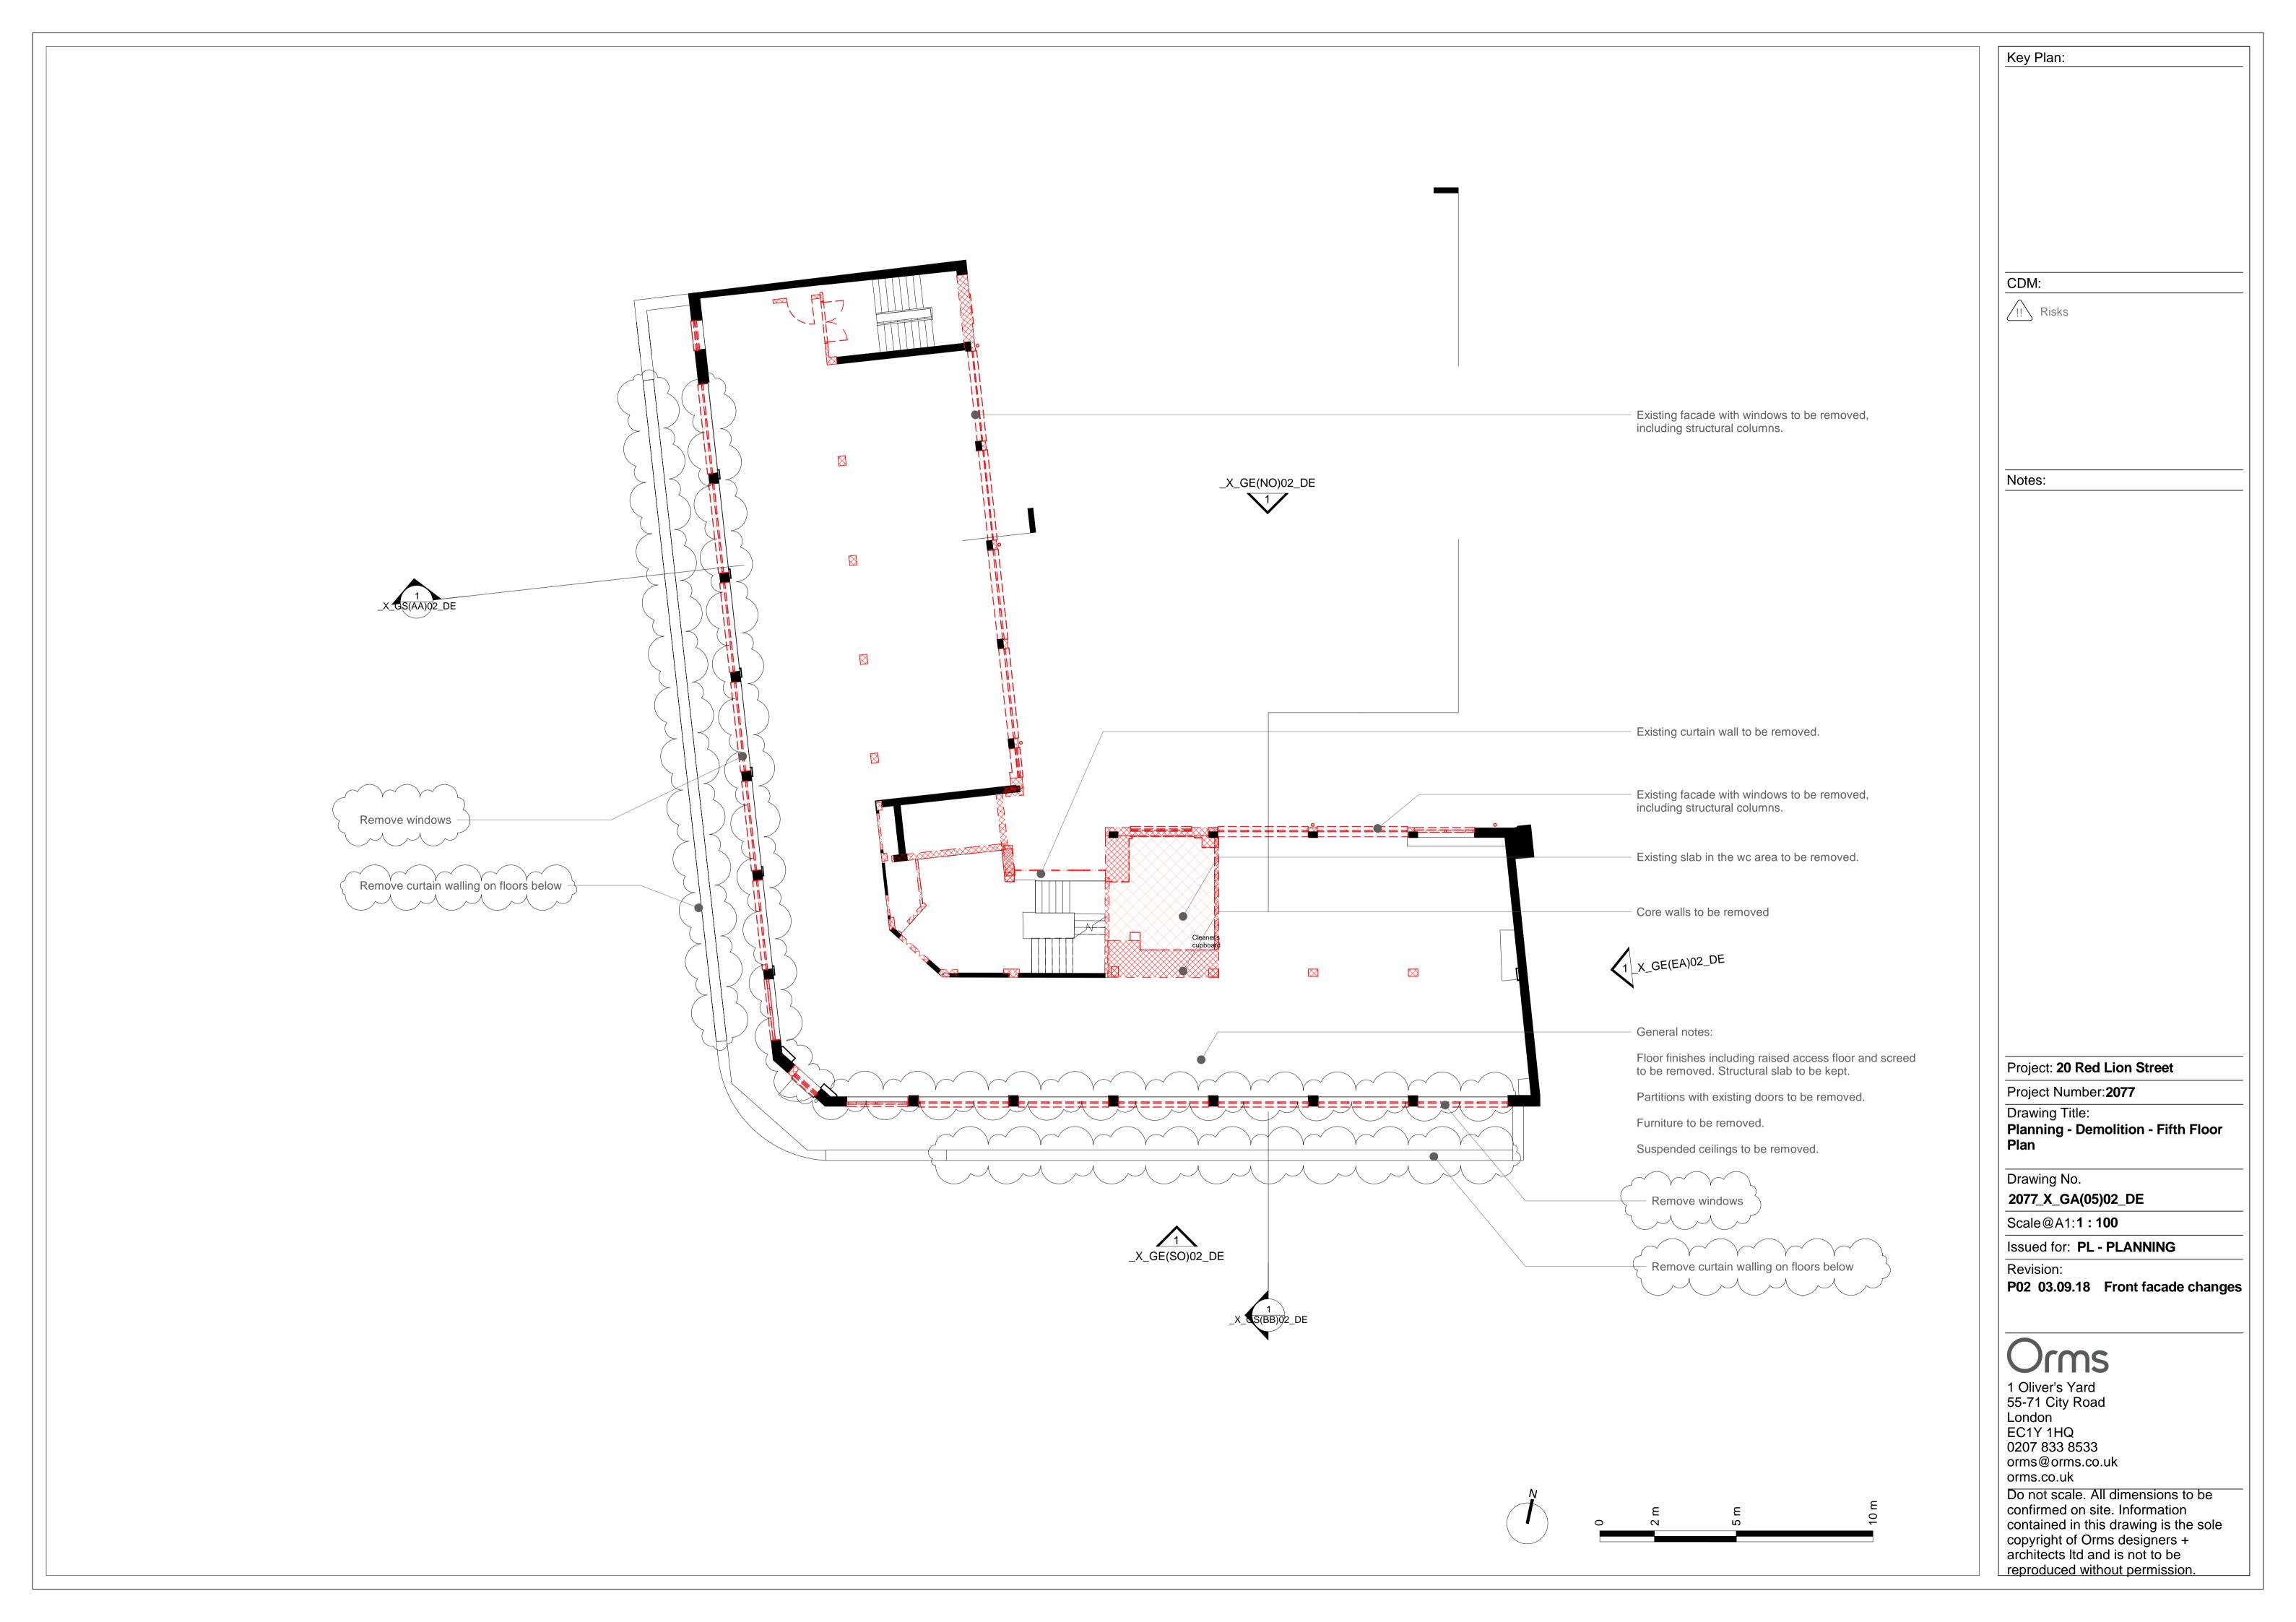

CDM:

III Risks

Notes:

Project: 20 Red Lion Street

Project Number:2077

Drawing Title:

Planning - Demolition - South Elevation

Drawing No.

2077\_X\_GE(SO)02\_DE

Scale@A1:1:100

Issued for: PL - PLANNING

Revision:

P03 03.09.18 Front facade changes

Orms
1 Oliver's Yard
55-71 City Road
London
EC1Y 1HQ

orms@orms.co.uk
orms.co.uk
Do not scale. All dimensions to be
confirmed on site. Information
contained in this drawing is the sole

confirmed on site. Information contained in this drawing is the sole copyright of Orms designers + architects ltd and is not to be reproduced without permission.

CDM:

Risks

Notes:

Project: 20 Red Lion Street