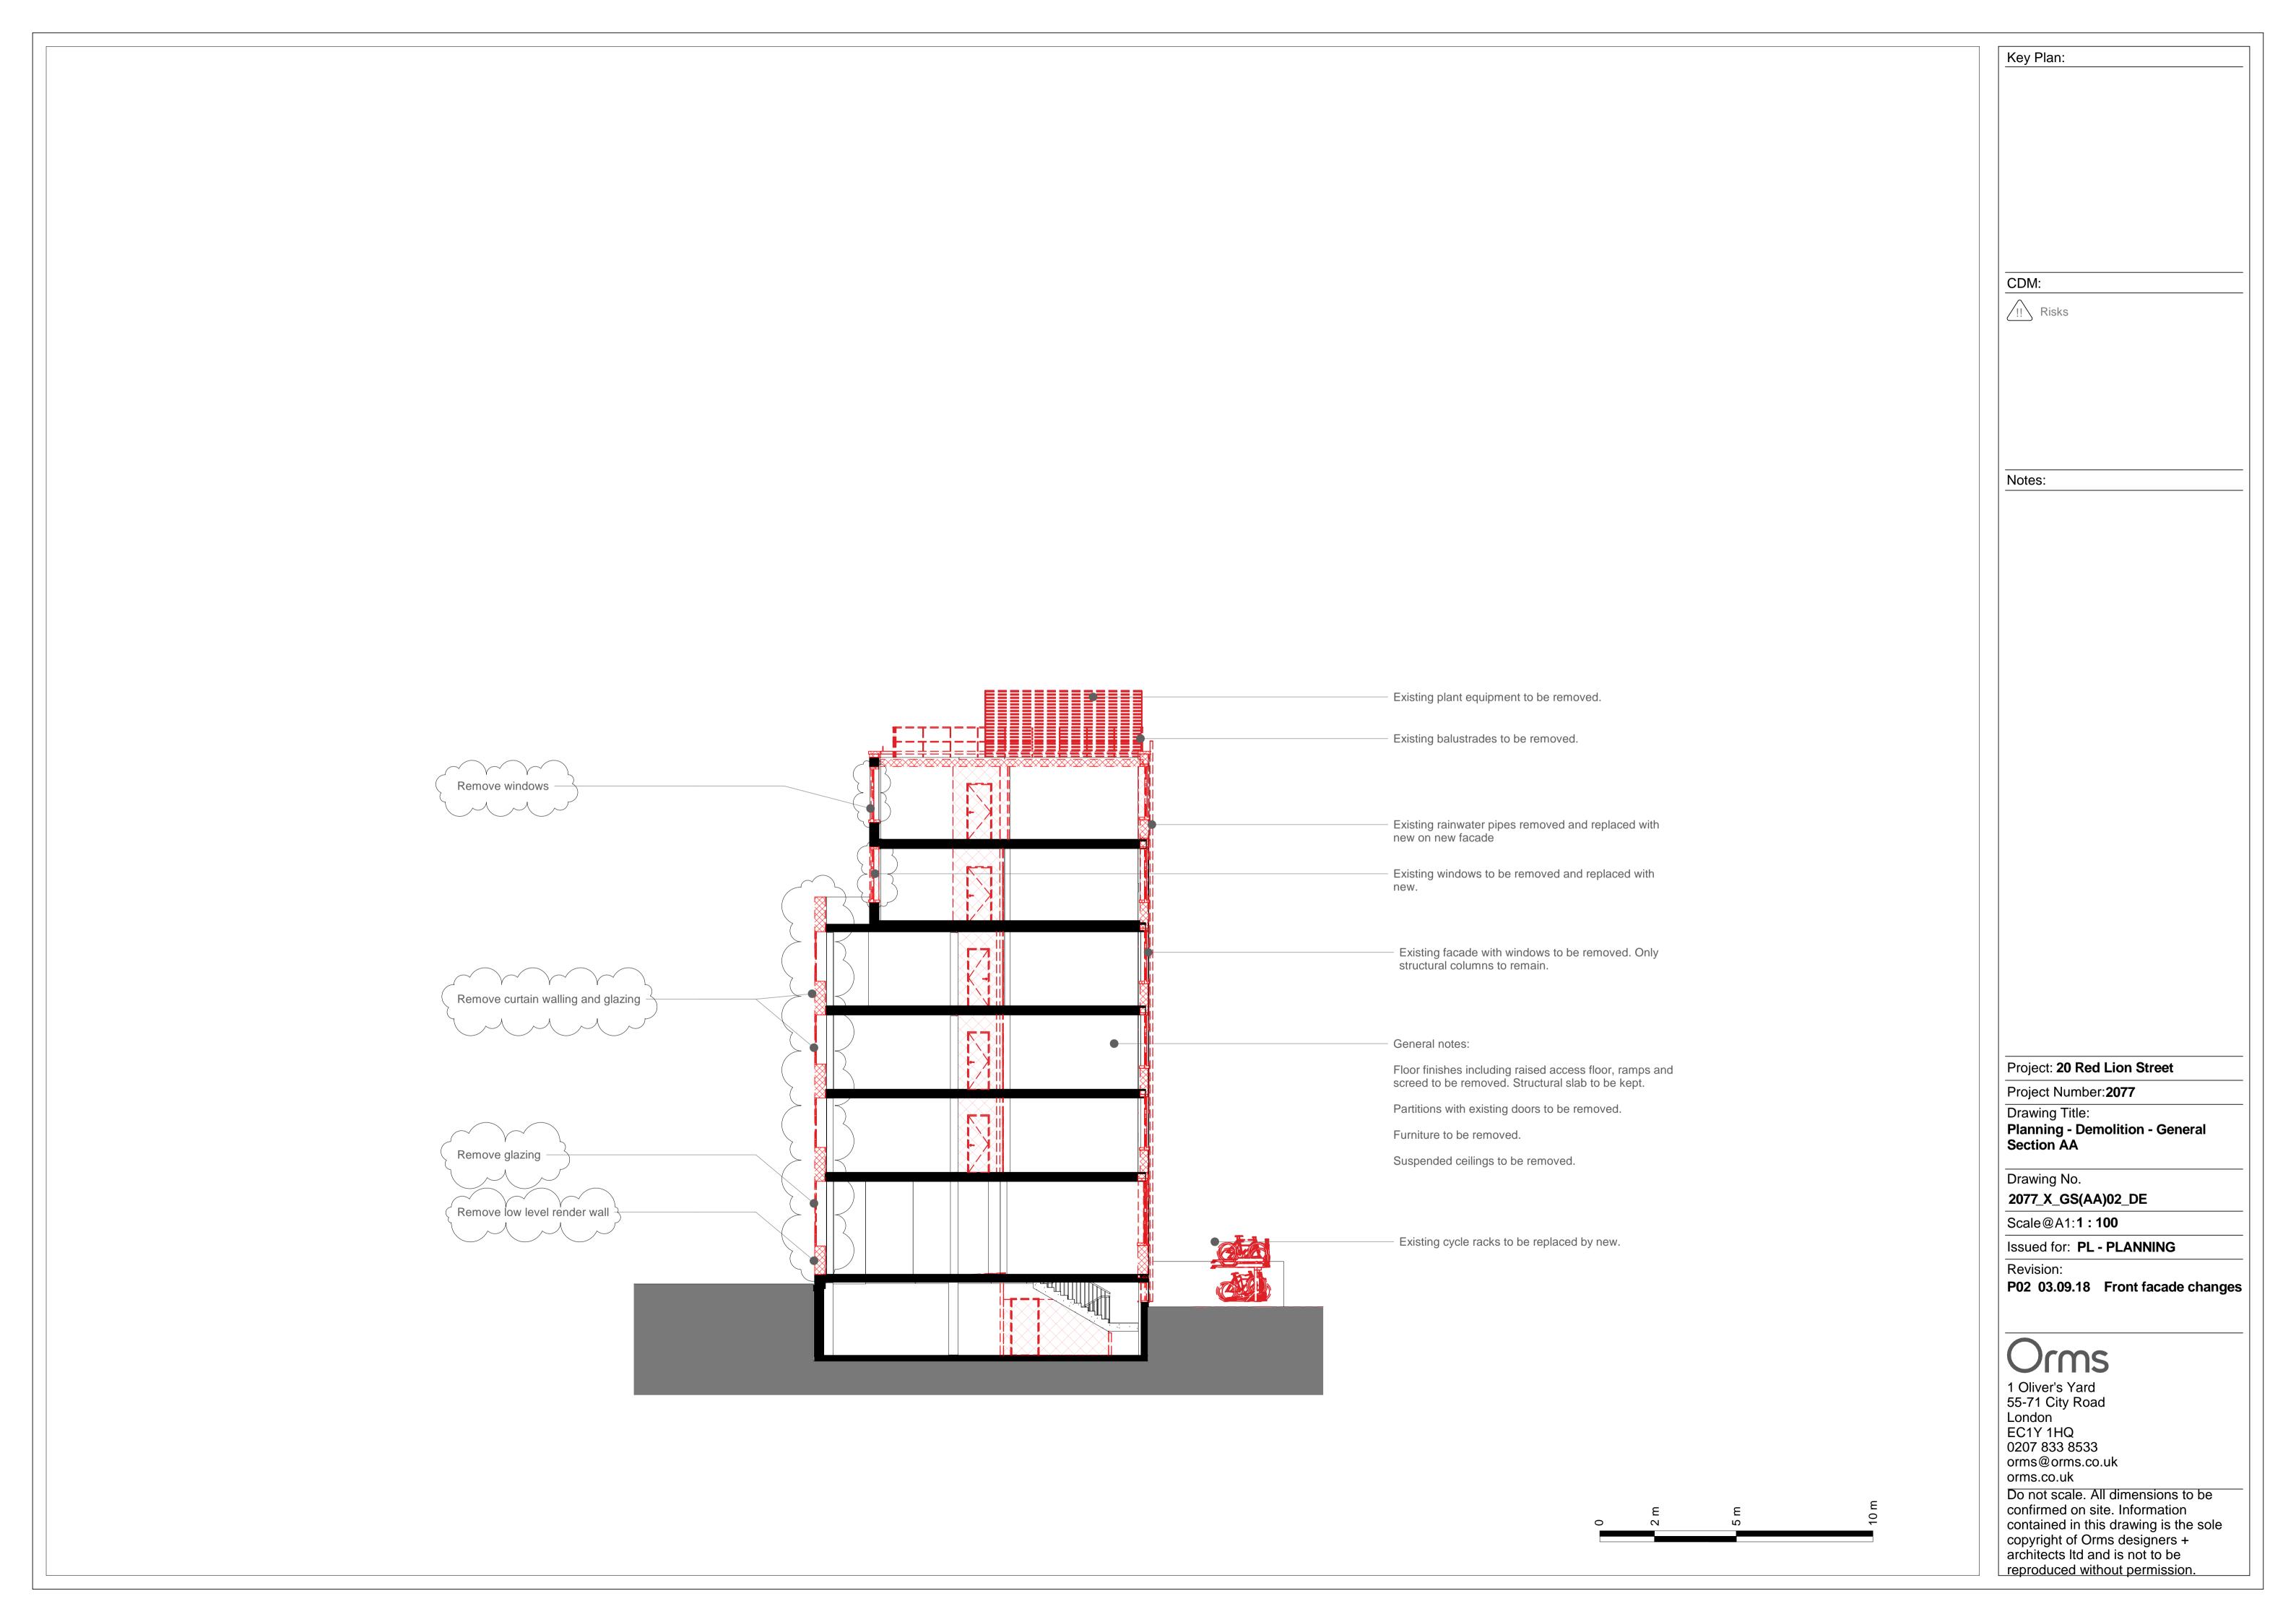

CDM:

III Risks

Notes:

Project: 20 Red Lion Street

Project Number:2077

Drawing Title:

Planning - Demolition - South Elevation

Drawing No.

2077\_X\_GE(SO)02\_DE

Scale@A1:1:100

Issued for: PL - PLANNING

Revision:

P03 03.09.18 Front facade changes

Orms
1 Oliver's Yard
55-71 City Road
London
EC1Y 1HQ

orms@orms.co.uk
orms.co.uk
Do not scale. All dimensions to be
confirmed on site. Information
contained in this drawing is the sole

confirmed on site. Information contained in this drawing is the sole copyright of Orms designers + architects ltd and is not to be reproduced without permission.

CDM:

Risks

Notes:

Project: 20 Red Lion Street