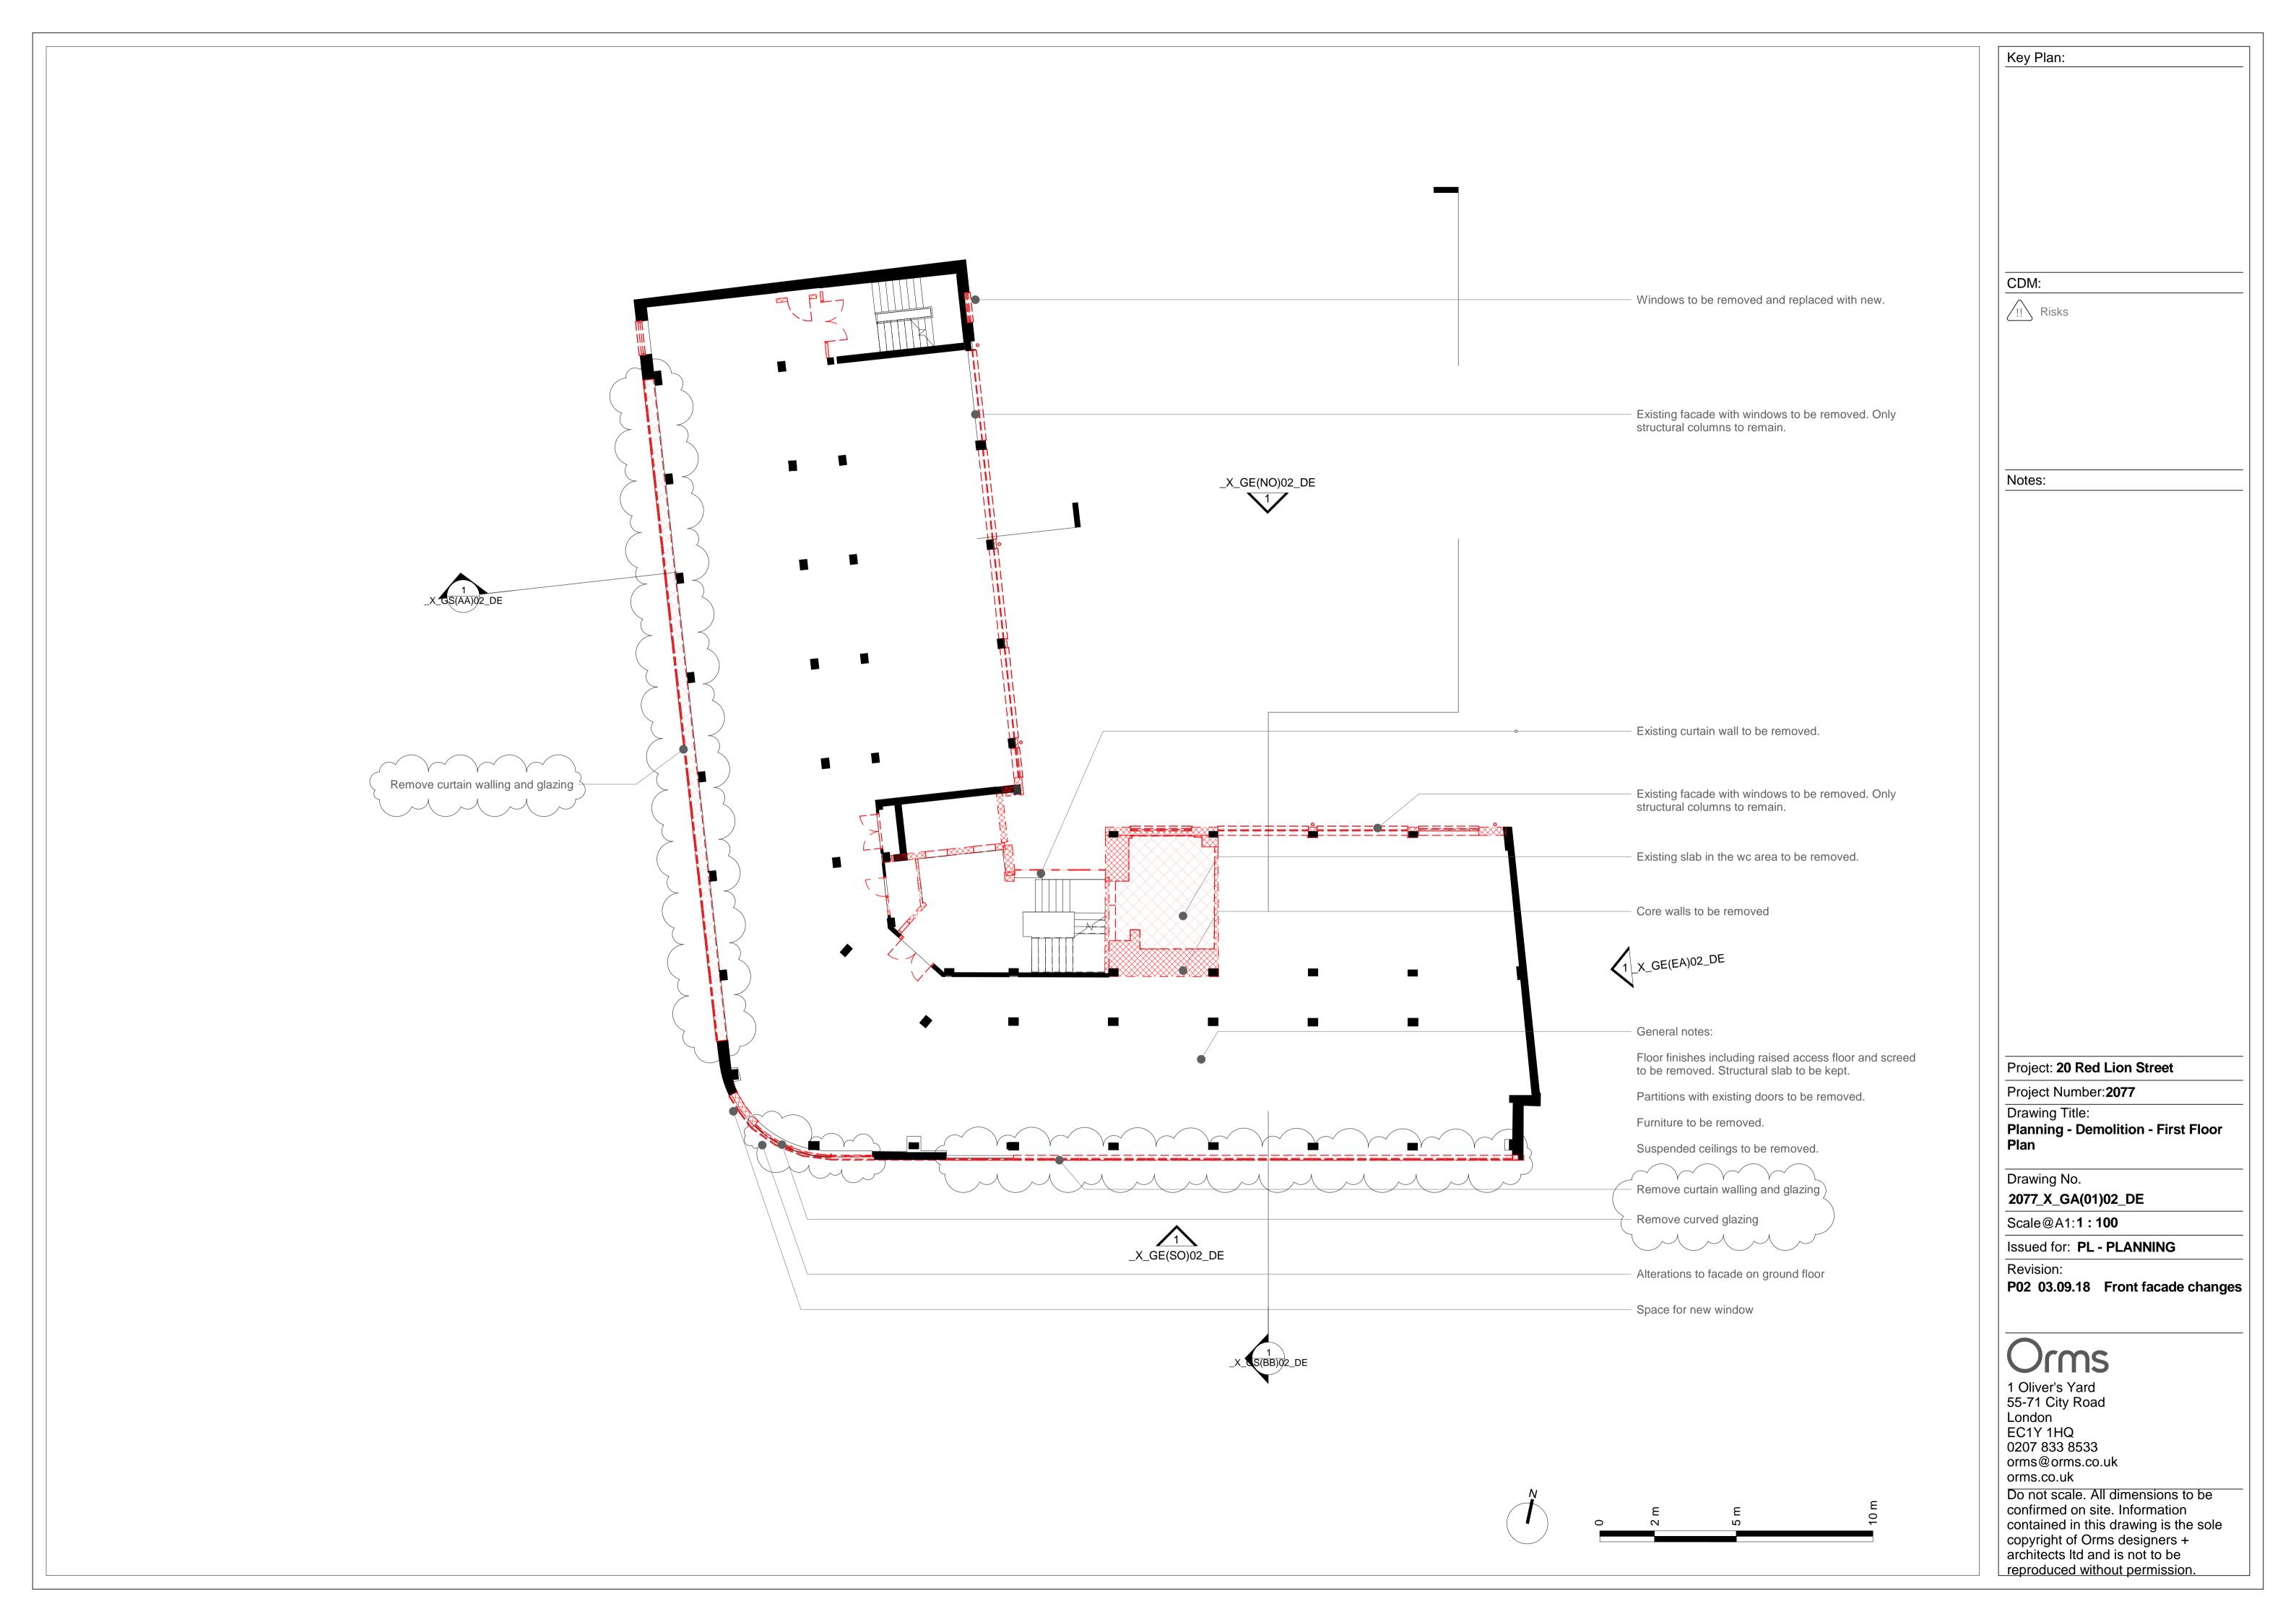

Project Number: 2077

Drawing Title:

Planning - Demolition - West Elevation

Drawing No.

2077\_X\_GE(WE)02\_DE

Scale@A1:1:100

Issued for: PL - PLANNING

Revision:

P03 03.09.18 Front facade changes

Orms
1 Oliver's Yard
55-71 City Road
London
EC1Y 1HQ

orms@orms.co.uk
orms.co.uk
Do not scale. All dimensions to be
confirmed on site. Information
contained in this drawing is the sole

confirmed on site. Information contained in this drawing is the sole copyright of Orms designers + architects ltd and is not to be reproduced without permission.

Key Plan:

P04 03.09.18 Front facade changes