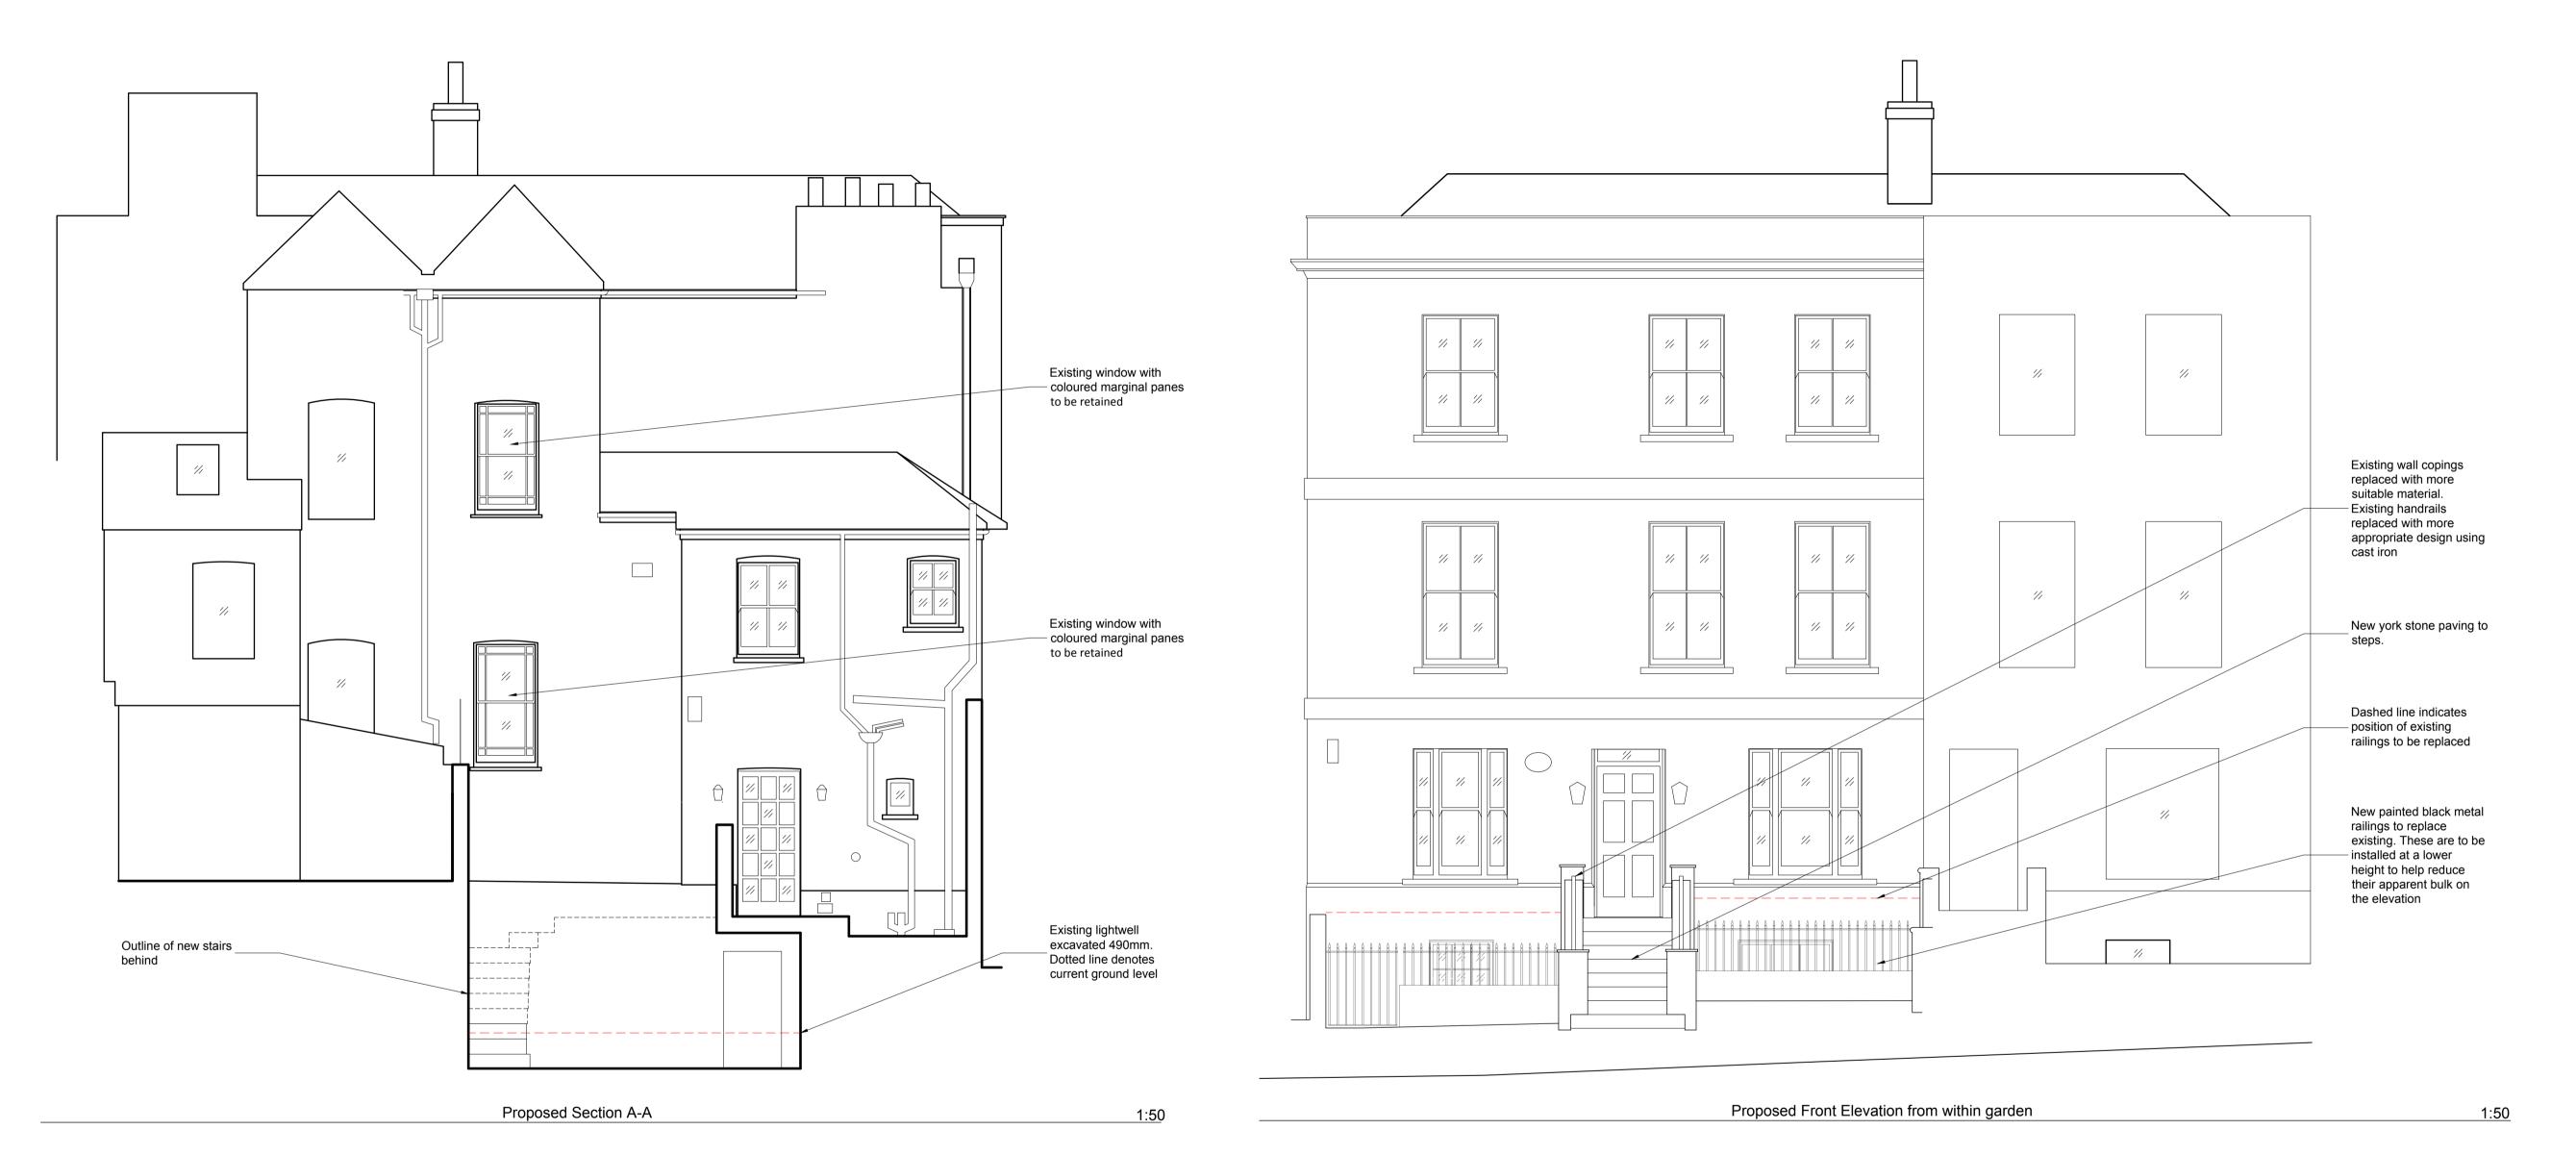

#### **General Notes**

- Upgrading of existing sashes (unless noted as existing to be retained) using high performance 'Histoglass Mono' single glazing; more authentic window latches etc.
  Where existing, security grilles to windows and doors at
- basement and ground floor level to be removed.
- Where existing, perforated lining to window jambs in
- basement to be removed.
- Where existing, insect screens to be removed.