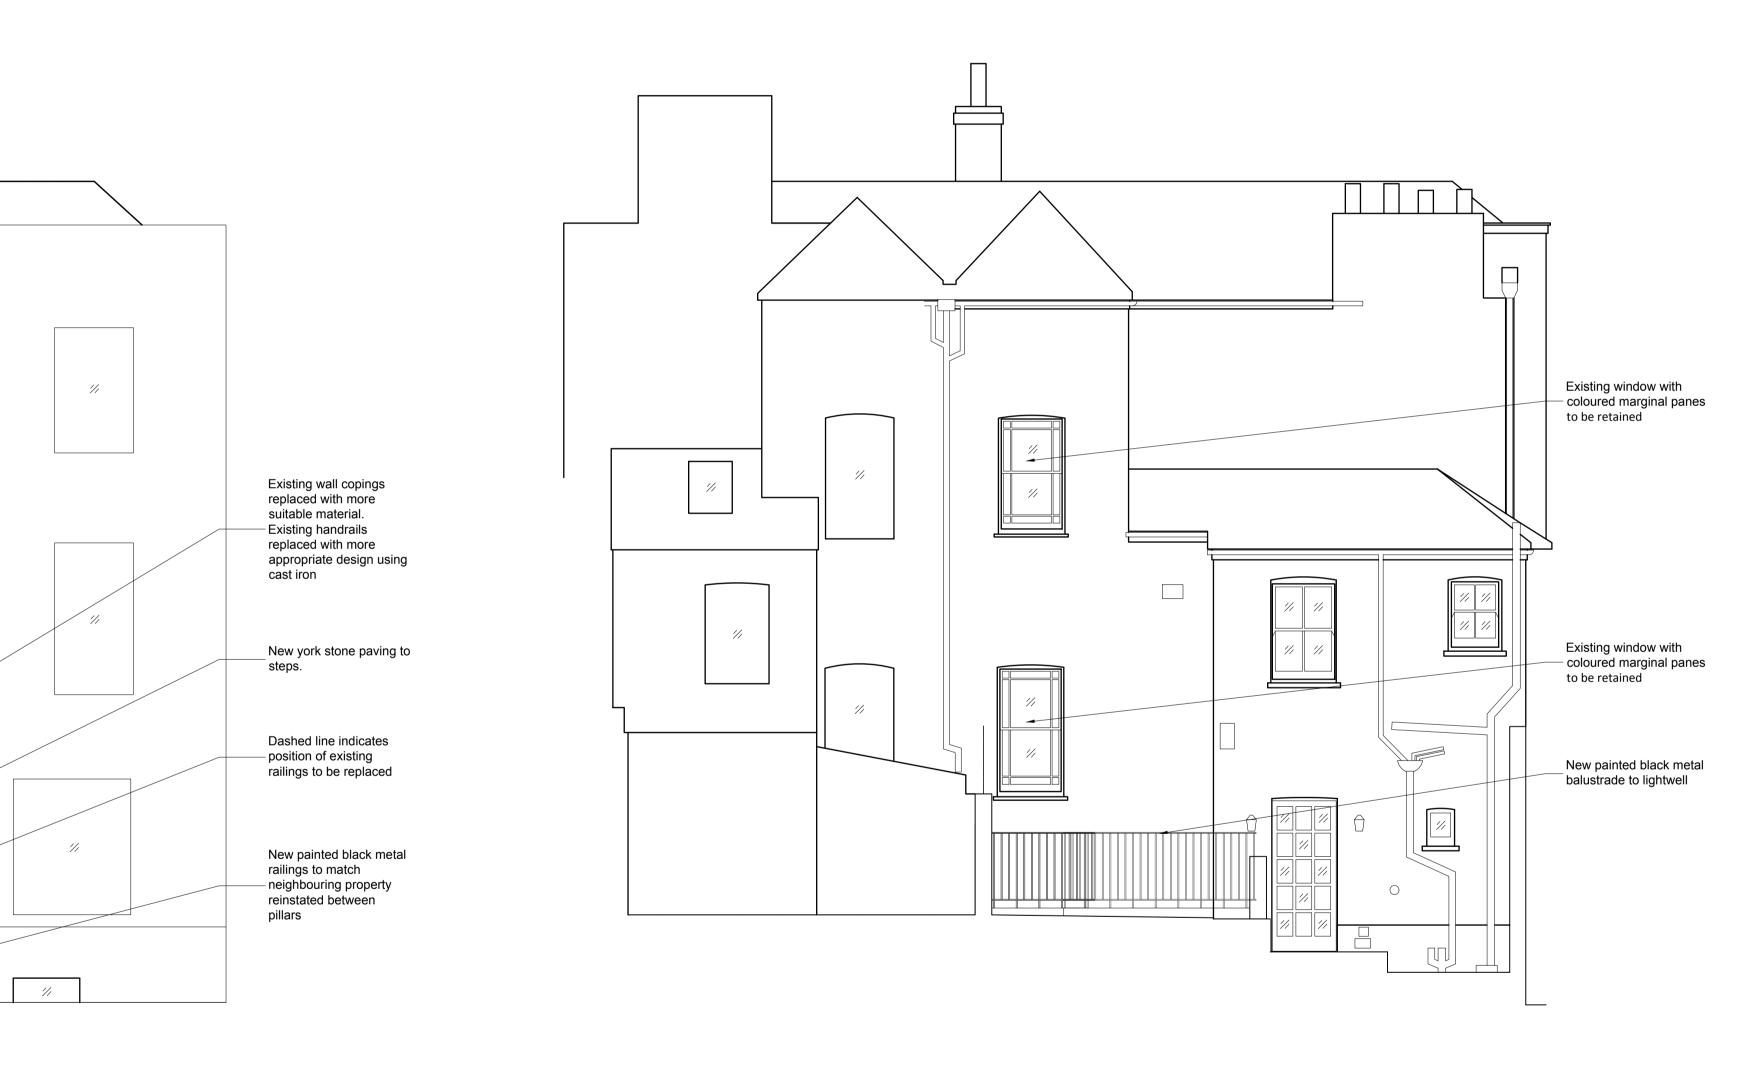

0m 1m 2m 3m 4m 

1:50 scale

1:50

Proposed Front Elevation

Andrew and Michaela Saffrin

1 The Mount Hampstead NW3 6SZ

Proposed Front & Rear Elevation

drawn by Sept 18 | 1:50@A1/1:100@A3 | MC drg.no. revision FWG\_104

D 119/09/18 Amendments to glazing notes

B 19/04/18 Notes amended for planning

A 10/04/18 Notes amended

1:50 Proposed Rear Elevation

----- Denotes area to be demolished

## **General Notes**

- Upgrading of existing sashes (unless noted as existing to be retained) using high performance 'Histoglass Mono' single glazing; more authentic window latches etc.
- Where existing, security grilles to windows and doors at basement and ground floor level to be removed.
- Where existing, perforated lining to window jambs in
- basement to be removed.
- Where existing, insect screens to be removed.