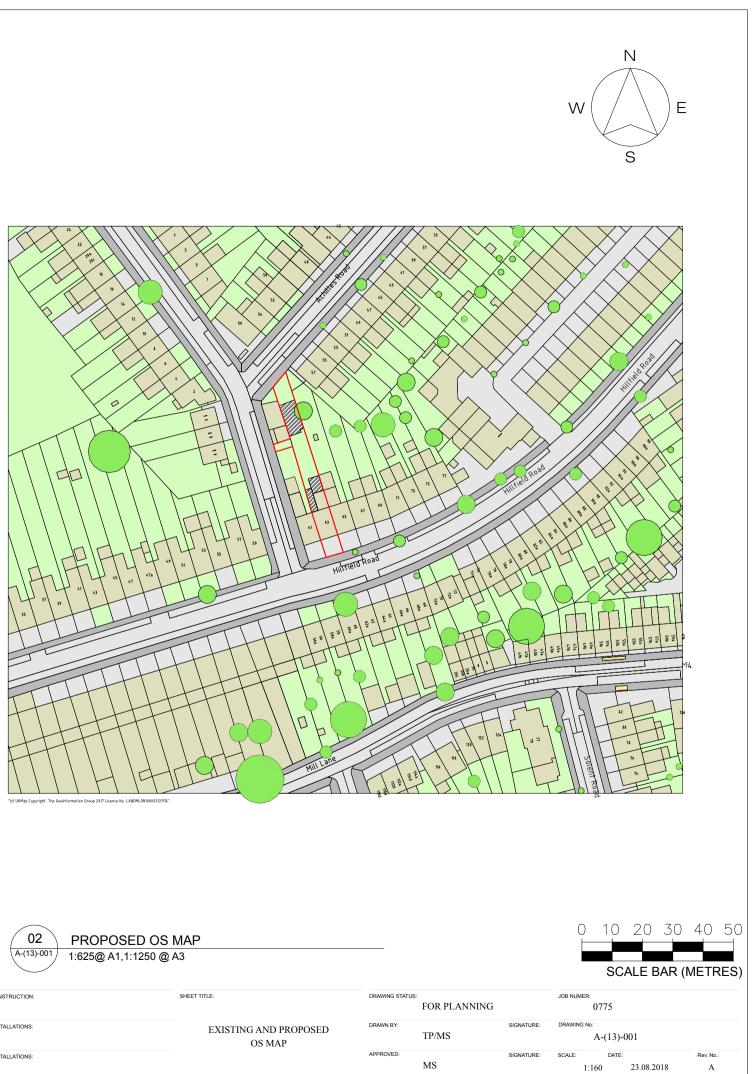

| 01 EXISTING OS MAP<br>A-(13)-001 1:625@ A1,1:1250 @ A3 |                   |                                                                                                                                                                                                                                                                                                                                                                   |               |                                   | 02 PROPOSED OS MAP<br>A-(13)-001 1:625@ A1,1:1250 @ A3 |                                 |
|--------------------------------------------------------|-------------------|-------------------------------------------------------------------------------------------------------------------------------------------------------------------------------------------------------------------------------------------------------------------------------------------------------------------------------------------------------------------|---------------|-----------------------------------|--------------------------------------------------------|---------------------------------|
| PROJECT NAME:                                          | CLIENT/PROJECT:   | NOTES :<br>All dimensions in millimetres.                                                                                                                                                                                                                                                                                                                         | ARCHITECTURE: |                                   | CONSTRUCTION:                                          | SHEET TITLE:                    |
| 0775                                                   | 63 HILLFIELD ROAD | All dimensions and levels are to be checked on site by the main contractor<br>prior to commencing execution works. Any discrepancy is to be reported<br>back to the designer for instruction.<br>This drawing is the property of VORBILD ARCHITECTURE LIMITED and may<br>not be reprodued or disclosed to a third party in any form without written<br>permission | V             | ARCHITECTURE<br>WWW.Vorblid.co.uk | INSTALLATIONS:                                         | EXISTING AND PROPOSED<br>OS MAP |
|                                                        |                   |                                                                                                                                                                                                                                                                                                                                                                   |               |                                   | INSTALLATIONS:                                         |                                 |