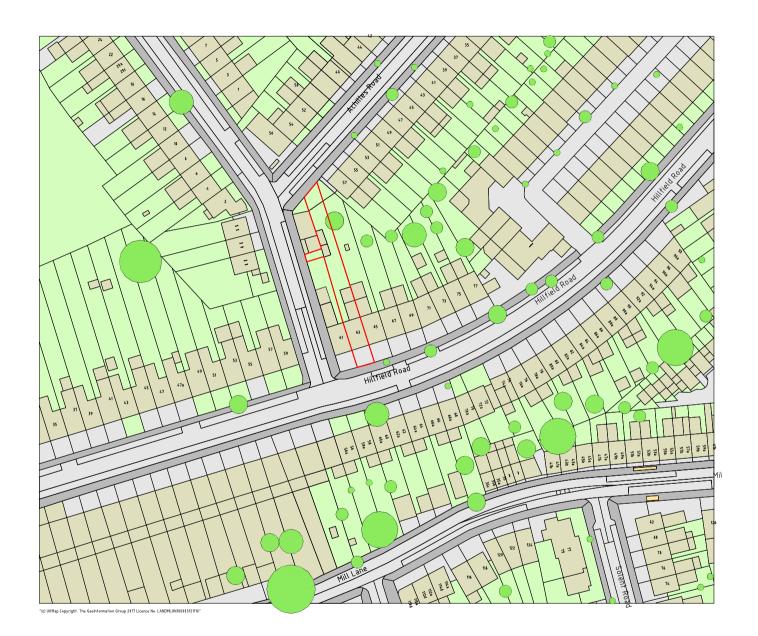

| 01 EXISTING OS MAP<br>A-(13)-001 1:625@ A1,1:1250 @ A3 |                   |                                                                                                                                                                                                                                                                                                                                                                   |               |                                   | 02 PROPOSED OS MAP<br>A-(13)-001 1:625@ A1,1:1250 @ A3 |                                 |
|--------------------------------------------------------|-------------------|-------------------------------------------------------------------------------------------------------------------------------------------------------------------------------------------------------------------------------------------------------------------------------------------------------------------------------------------------------------------|---------------|-----------------------------------|--------------------------------------------------------|---------------------------------|
| PROJECT NAME:                                          | CLIENT/PROJECT:   | NOTES :<br>All dimensions in millimetres.                                                                                                                                                                                                                                                                                                                         | ARCHITECTURE: |                                   | CONSTRUCTION:                                          | SHEET TITLE:                    |
| 0775                                                   | 63 HILLFIELD ROAD | All dimensions and levels are to be checked on site by the main contractor<br>prior to commencing execution works. Any discrepancy is to be reported<br>back to the designer for instruction.<br>This drawing is the property of VORBILD ARCHITECTURE LIMITED and may<br>not be reprodued or disclosed to a third party in any form without written<br>permission | V             | ARCHITECTURE<br>WWW.Vorblid.co.uk | INSTALLATIONS:                                         | EXISTING AND PROPOSED<br>OS MAP |
|                                                        |                   |                                                                                                                                                                                                                                                                                                                                                                   |               |                                   | INSTALLATIONS:                                         |                                 |