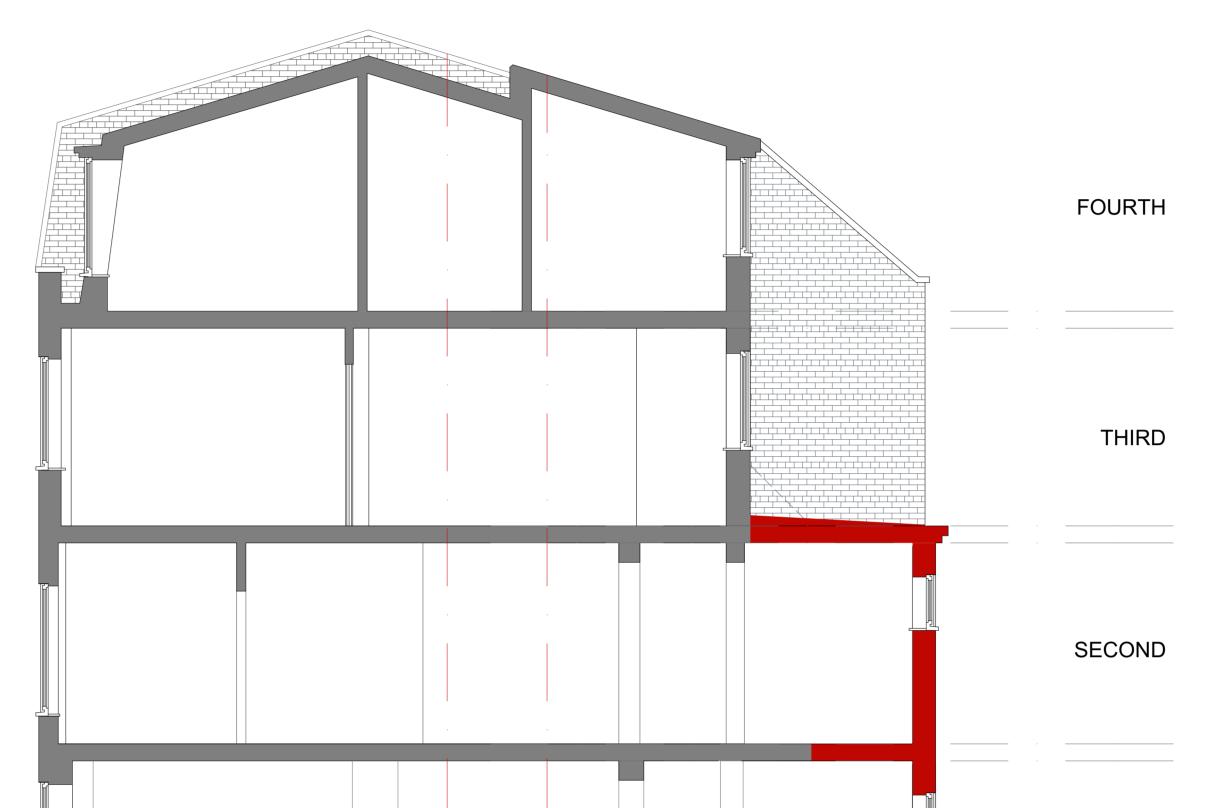

## SECTION A-A

| PROPOSED SECTION<br>SCALE 1:50/A2<br>DR NO: 2WS 300CLIENT: Heriot Reit<br>ADDRESS: 2 Windmill Street<br>Fitzrovia<br>W1T 2HXDATE: 17 MAY 2018REV: C (2018/08/24)W1T 2HX | O<br>NOTE: ALL DIMENSIONS TO BE CHECKED AND CONFIRMED ON SITE PRIOR TO<br>COMMENCEMENT OF CONSTRUCTION WORK | 6m Robert Alexander Interior Design & Architecture<br>36 Waterways House<br>Bentinck Road<br>West Drayton<br>UB7 7SG<br>robert@raidarchitecture.com<br>01895 431 725 |
|-------------------------------------------------------------------------------------------------------------------------------------------------------------------------|-------------------------------------------------------------------------------------------------------------|----------------------------------------------------------------------------------------------------------------------------------------------------------------------|
|-------------------------------------------------------------------------------------------------------------------------------------------------------------------------|-------------------------------------------------------------------------------------------------------------|----------------------------------------------------------------------------------------------------------------------------------------------------------------------|