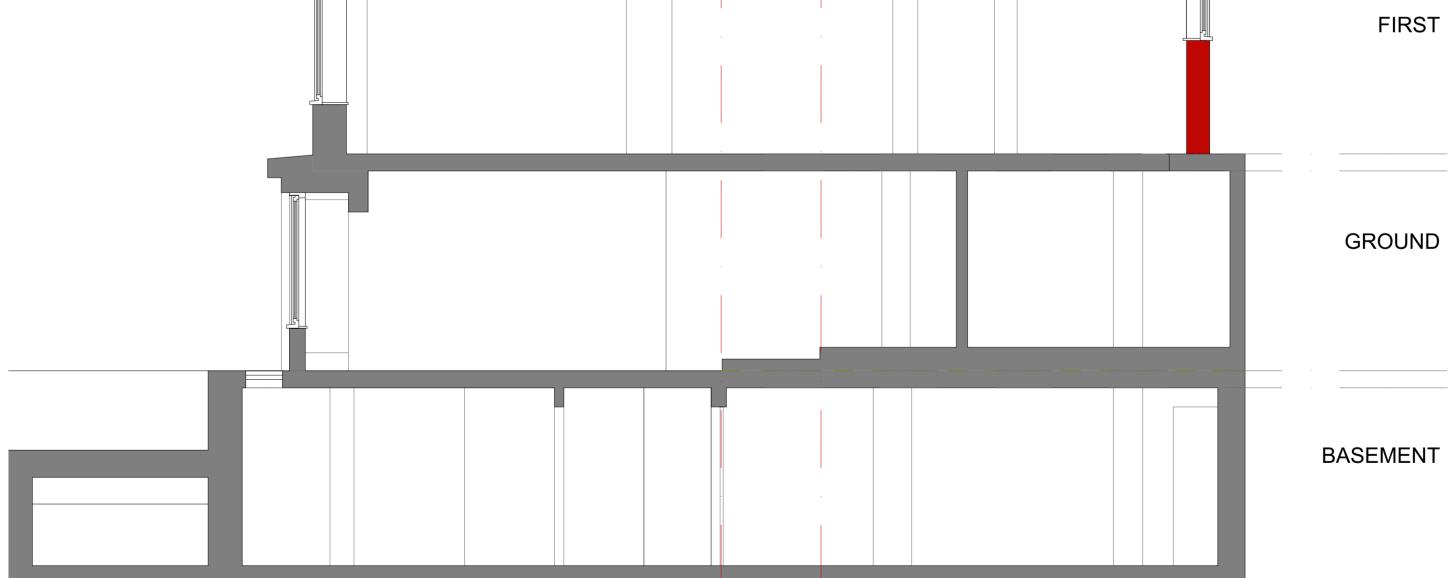

## SECTION A-A

| PROPOSED SECTION<br>SCALE 1:50/A2<br>DR NO: 2WS 300CLIENT: Heriot Reit<br>ADDRESS: 2 Windmill Street<br>Fitzrovia<br>W1T 2HXDATE: 17 MAY 2018REV: C (2018/08/24)W1T 2HX | O<br>NOTE: ALL DIMENSIONS TO BE CHECKED AND CONFIRMED ON SITE PRIOR TO<br>COMMENCEMENT OF CONSTRUCTION WORK | 6m Robert Alexander Interior Design & Architecture<br>36 Waterways House<br>Bentinck Road<br>West Drayton<br>UB7 7SG<br>robert@raidarchitecture.com<br>01895 431 725 |
|-------------------------------------------------------------------------------------------------------------------------------------------------------------------------|-------------------------------------------------------------------------------------------------------------|----------------------------------------------------------------------------------------------------------------------------------------------------------------------|
|-------------------------------------------------------------------------------------------------------------------------------------------------------------------------|-------------------------------------------------------------------------------------------------------------|----------------------------------------------------------------------------------------------------------------------------------------------------------------------|