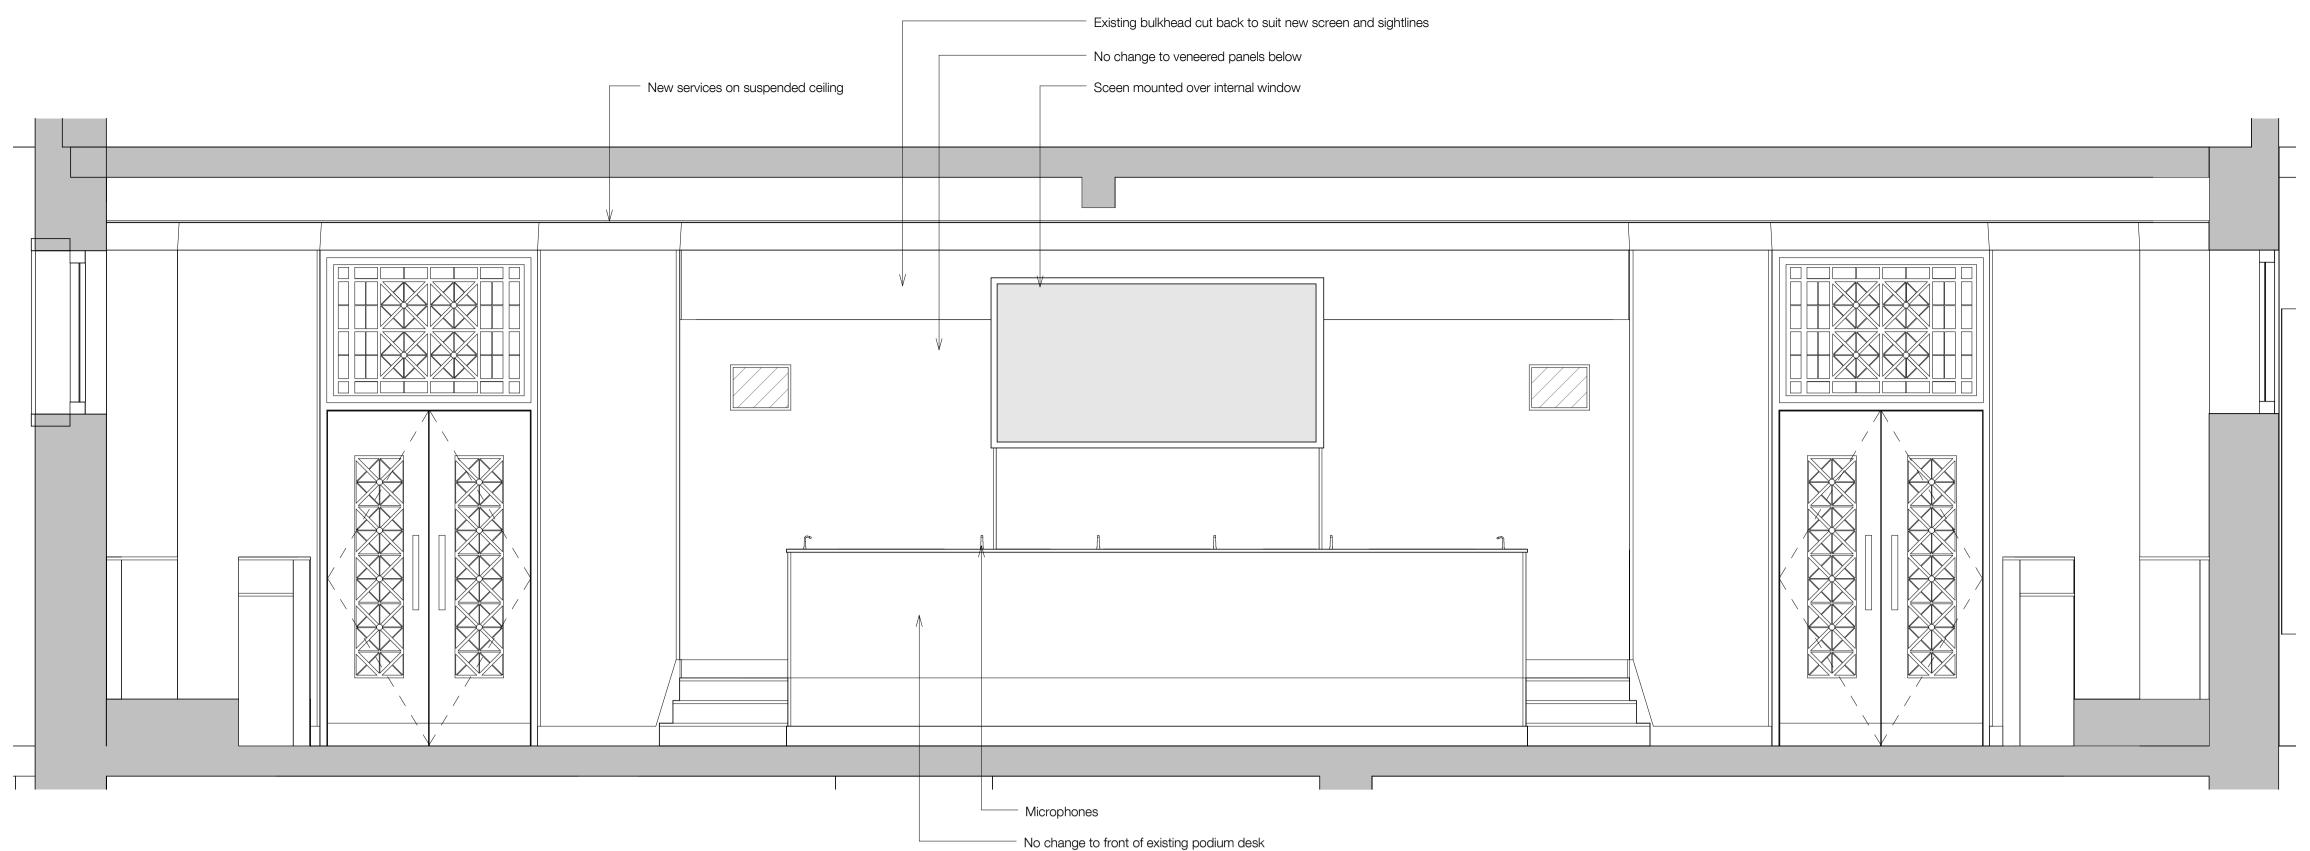

Moot Court Long Section - Proposed

1:25

Moot Court Cross Section - Proposed

1:25

UNSUITABLE FOR THE PURPOSE OF CONSTRUCTION

AND MUST ON NO ACCOUNT BE USED AS SUCH.

Refer to UCL drawings for details of all AV equipment

P1 11.04.2018 Issued for comment
P2 19.06.2018 Issued for planning