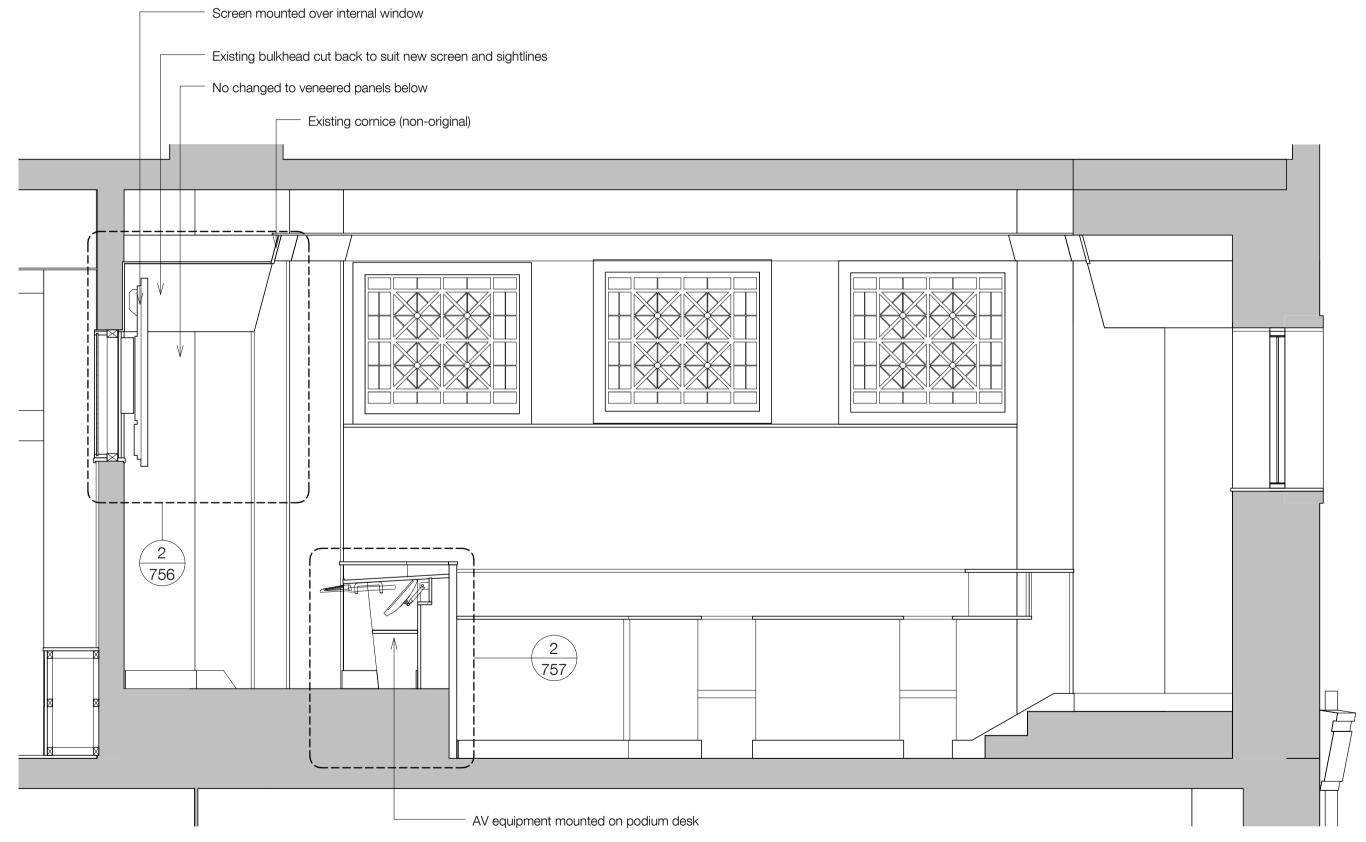

Moot Court Long Section - Proposed

1:25

Moot Court Cross Section - Proposed

1:25

UNSUITABLE FOR THE PURPOSE OF CONSTRUCTION

AND MUST ON NO ACCOUNT BE USED AS SUCH.

Refer to UCL drawings for details of all AV equipment

P1 11.04.2018 Issued for comment
P2 19.06.2018 Issued for planning