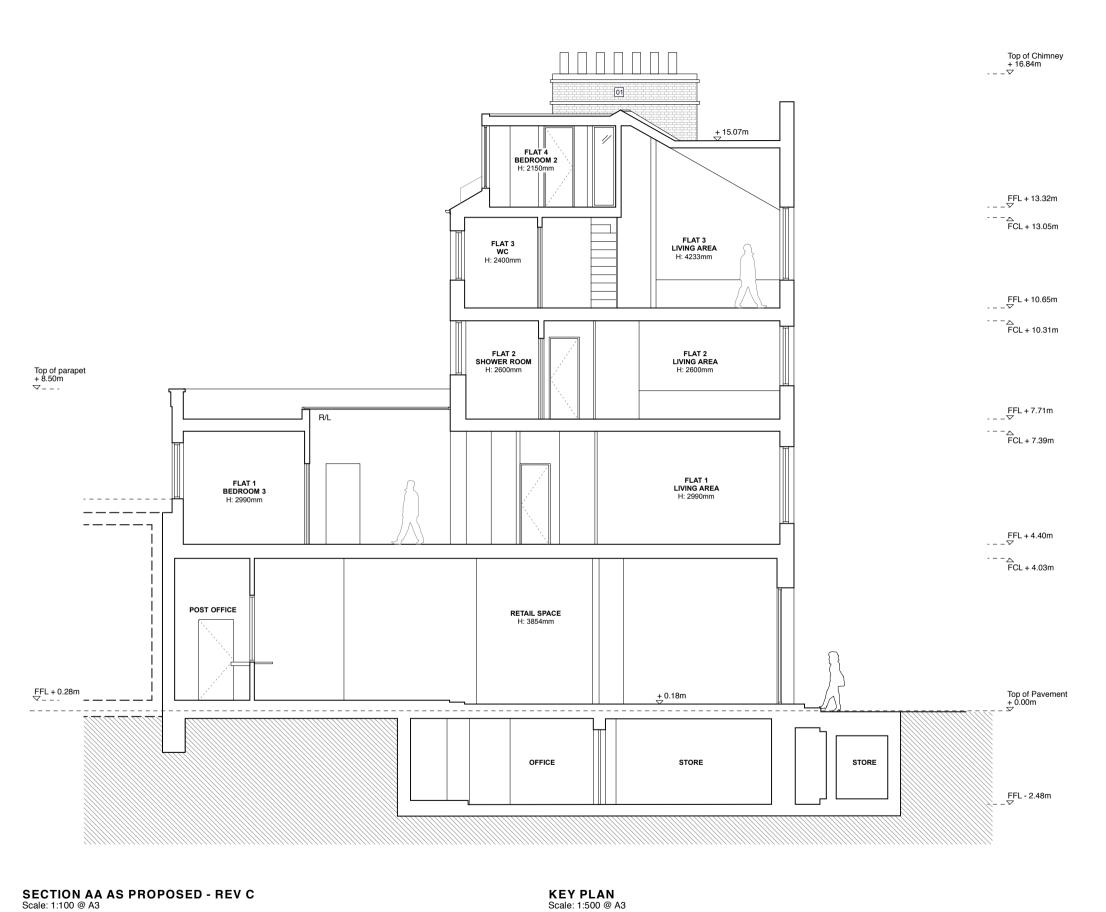

SECTION AA AS PROPOSED - REV C

Scale: 1:100 @ A3

#### Alexander Martin Architects

22-24 Kingsford Street London NW5 4JT T. +44.0.20.3290.3540

Revisions

| Status  |                         |
|---------|-------------------------|
| PLANI   | NING                    |
| Client  |                         |
| Mr Z. I | Keshwani                |
| Project |                         |
| 91 Re   | gent Park Road, NW1 8U1 |

18 Lead

AMA

Drawing title SECTION AA AS PROPOSED Drawn Checked DJ AM Scale Date 1:100@A3 03.05.2017 Drawing No Rev 168-GA-300 С