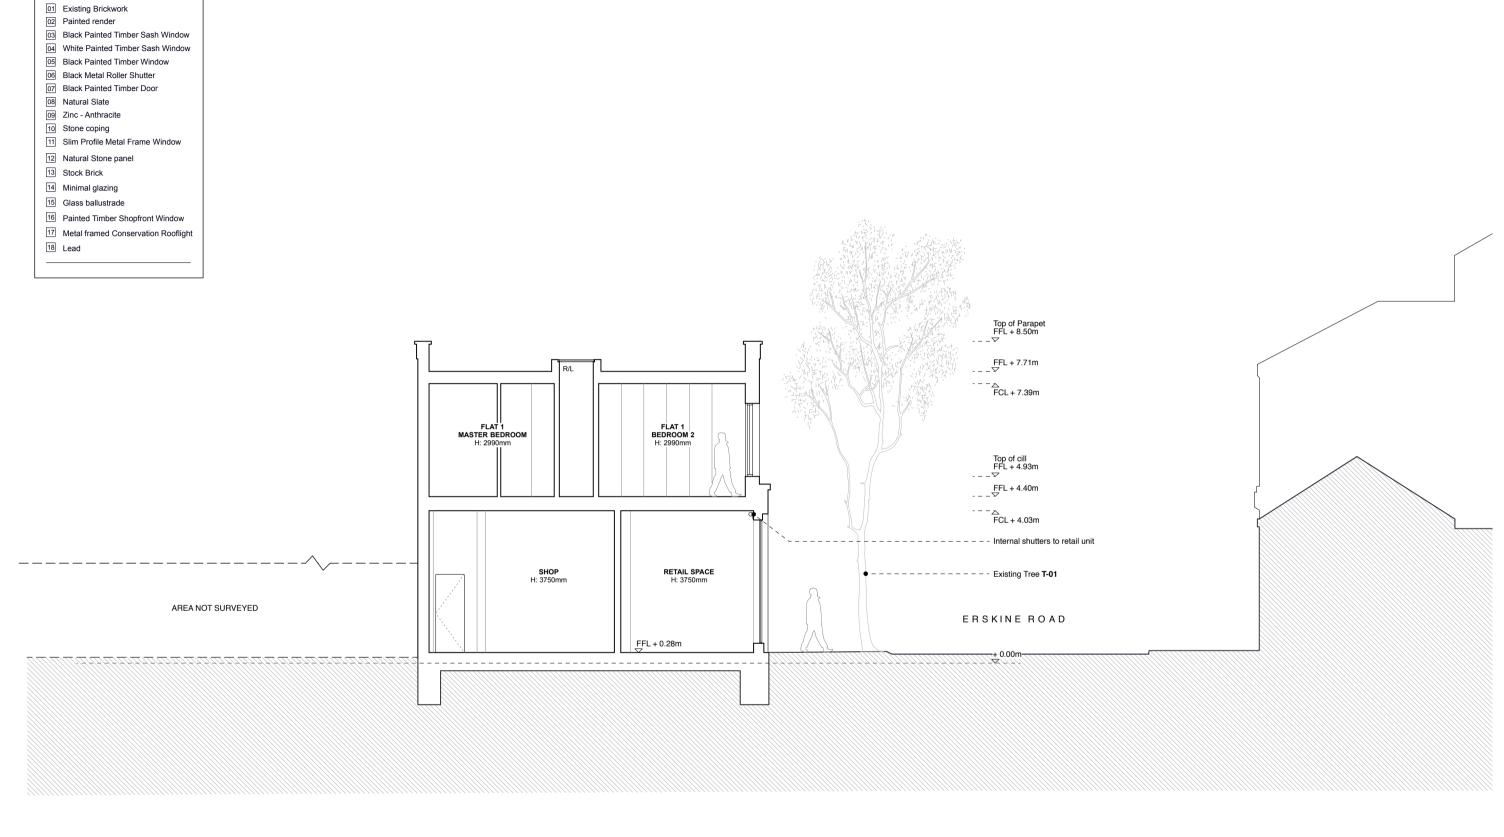

SECTION AA AS PROPOSED - REV C

Scale: 1:100 @ A3

KEY - MATERIALS Existing Brickwork 02 Painted render

03 Black Painted Timber Sash Window 04 White Painted Timber Sash Window 05 Black Painted Timber Window

11 Slim Profile Metal Frame Window

16 Painted Timber Shopfront Window

17 Metal framed Conservation Rooflight

06 Black Metal Roller Shutter 07 Black Painted Timber Door 08 Natural Slate

09 Zinc - Anthracite

12 Natural Stone panel

15 Glass ballustrade

10 Stone coping

13 Stock Brick 14 Minimal glazing

18 Lead

AMA

Drawing title SECTION AA AS PROPOSED Drawn Checked DJ AM Scale Date 1:100@A3 03.05.2017 Drawing No Rev 168-GA-300 С