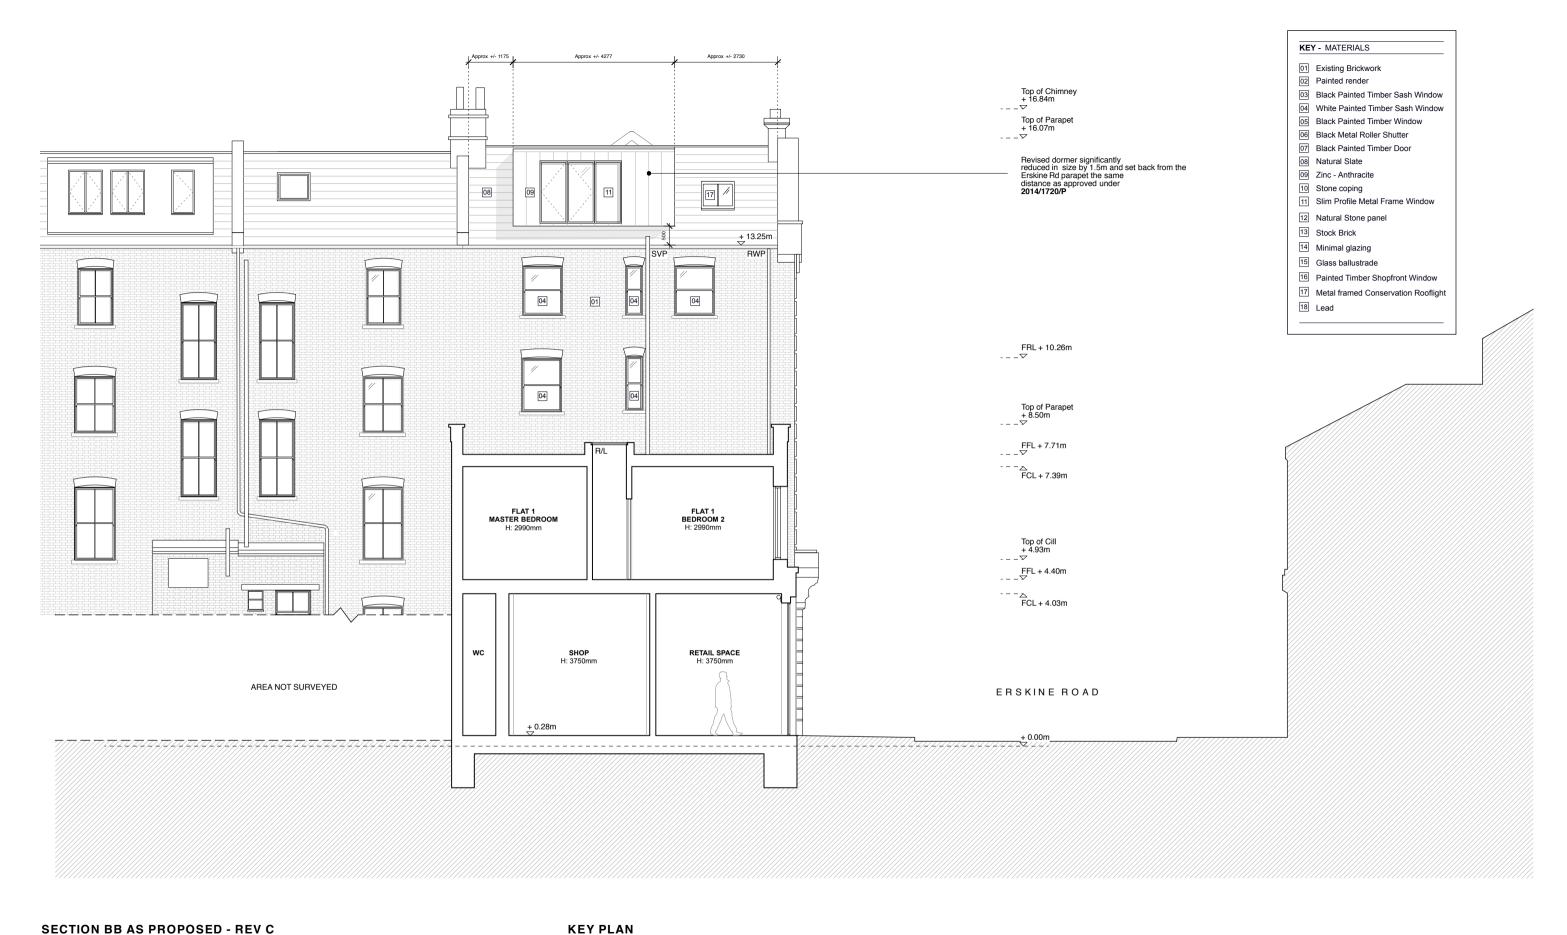

KEY - MATERIALS Existing Brickwork 02 Painted render

03 Black Painted Timber Sash Window 04 White Painted Timber Sash Window 05 Black Painted Timber Window

11 Slim Profile Metal Frame Window

16 Painted Timber Shopfront Window

17 Metal framed Conservation Rooflight

06 Black Metal Roller Shutter 07 Black Painted Timber Door 08 Natural Slate

09 Zinc - Anthracite

12 Natural Stone panel

15 Glass ballustrade

10 Stone coping

13 Stock Brick 14 Minimal glazing

18 Lead

AMA

Drawing title SECTION AA AS PROPOSED Drawn Checked DJ AM Scale Date 1:100@A3 03.05.2017 Drawing No Rev 168-GA-300 С

#### SECTION BB AS PROPOSED - REV C

Scale: 1:100 @ A3

Scale: 1:500 @ A3

AMA

| Drawing title |            |
|---------------|------------|
| SECTION BB AS | PROPOSED   |
| Drawn         | Checked    |
| DJ            | AM         |
| Scale         | Date       |
| 1:100@A3      | 03.05.2017 |
| Drawing No    | Rev        |
| 168 CA 301    | C          |