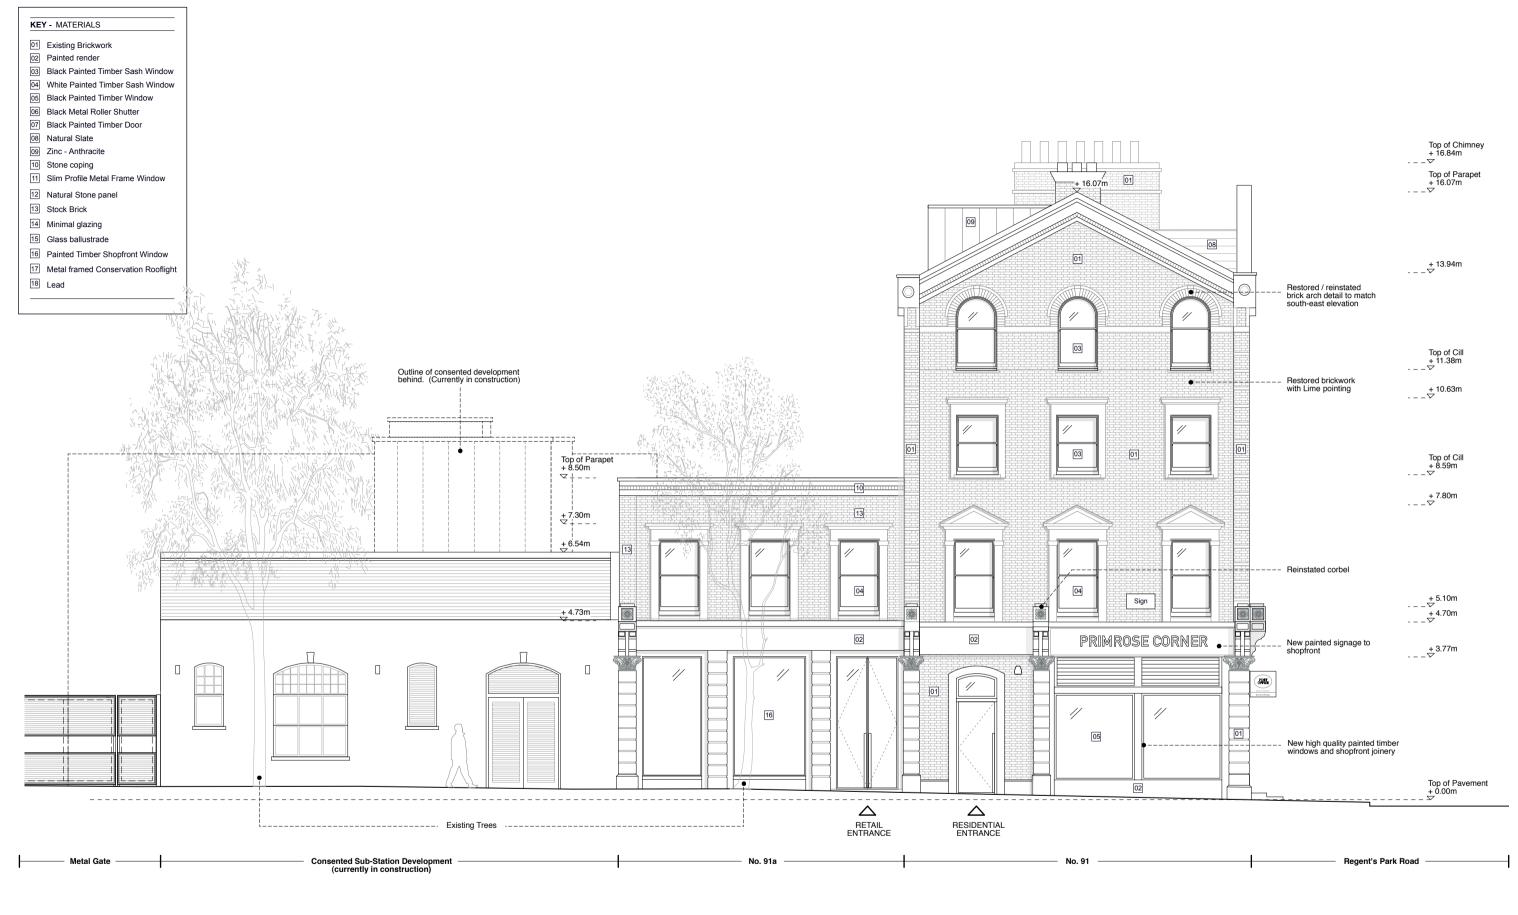

#### KEY - MATERIALS

- 01 Existing Brickwork
- 02 Painted render
- 03 Black Painted Timber Sash Window
- 04 White Painted Timber Sash Window
- 05 Black Painted Timber Window
- 06 Black Metal Roller Shutter
- 07 Black Painted Timber Door
- 08 Natural Slate
- 09 Zinc Anthracite
- 10 Stone coping
- 11 Slim Profile Metal Frame Window
- 12 Natural Stone panel
- 13 Stock Brick
- 14 Minimal glazing
- 15 Glass ballustrade
- 16 Painted Timber Shopfront Window
- 17 Metal framed Conservation Rooflight
- 18 Lead

SOUTH EAST ELEVATION AS PROPOSED - REV C Scale: 1:100 @ A3

# KEY PLAN Scale: 1:500 @ A3

22-24 Kingsford Street London NW5 4JT T. +44.0.20.3290.3540

E. info@amarchitects.co.uk W. amarchitects.co.uk

Revisions

| Status         |  |
|----------------|--|
| PLANNING       |  |
| Client         |  |
| Mr Z. Keshwani |  |

Drawing title PROPOSED S.E ELEVATION Drawn Checked DJ AM Scale Date 1:100@A3 18.05.2017 Drawing No Rev 168-GA-200

10m

ERSKINE ROAD ELEVATION