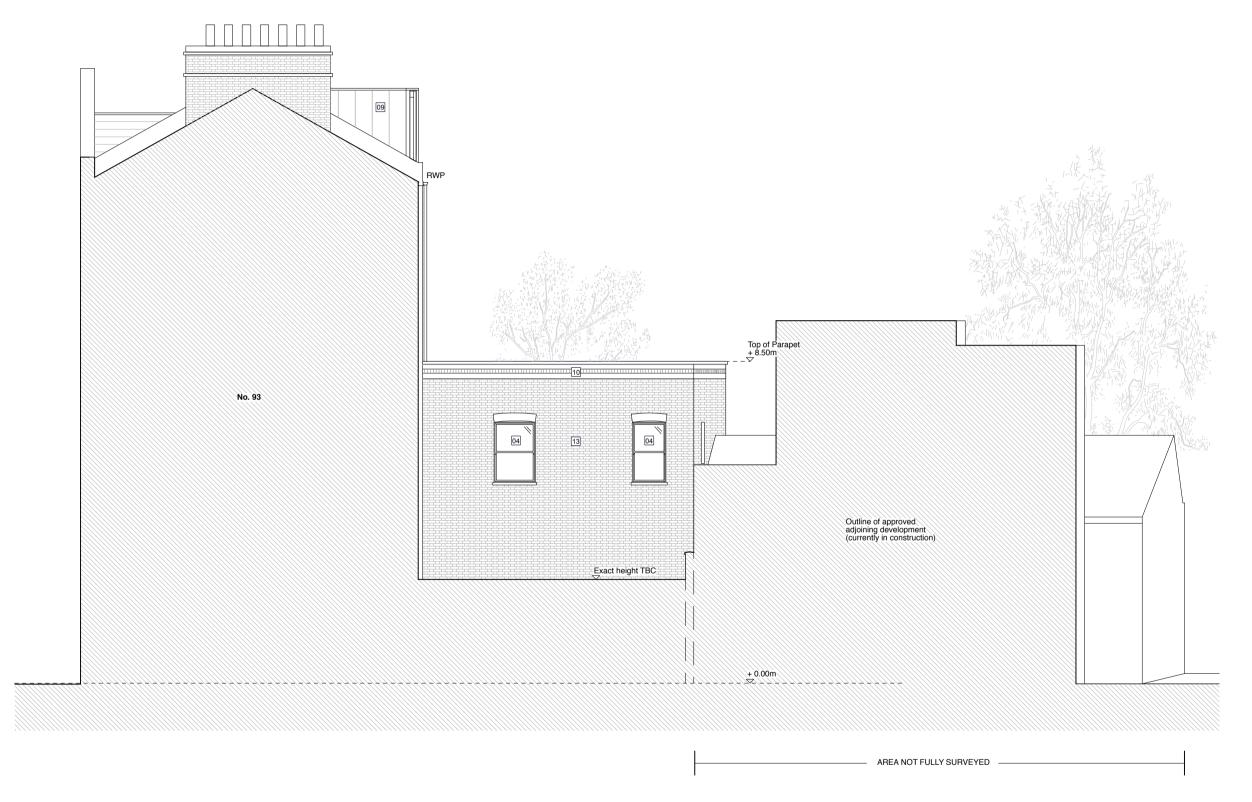

SOUTH EAST ELEVATION AS PROPOSED - REV C Scale: 1:100 @ A3

Drawing title PROPOSED S.E ELEVATION Drawn Checked DJ AM Scale Date 1:100@A3 18.05.2017 Drawing No Rev 168-GA-200

10m

ERSKINE ROAD ELEVATION