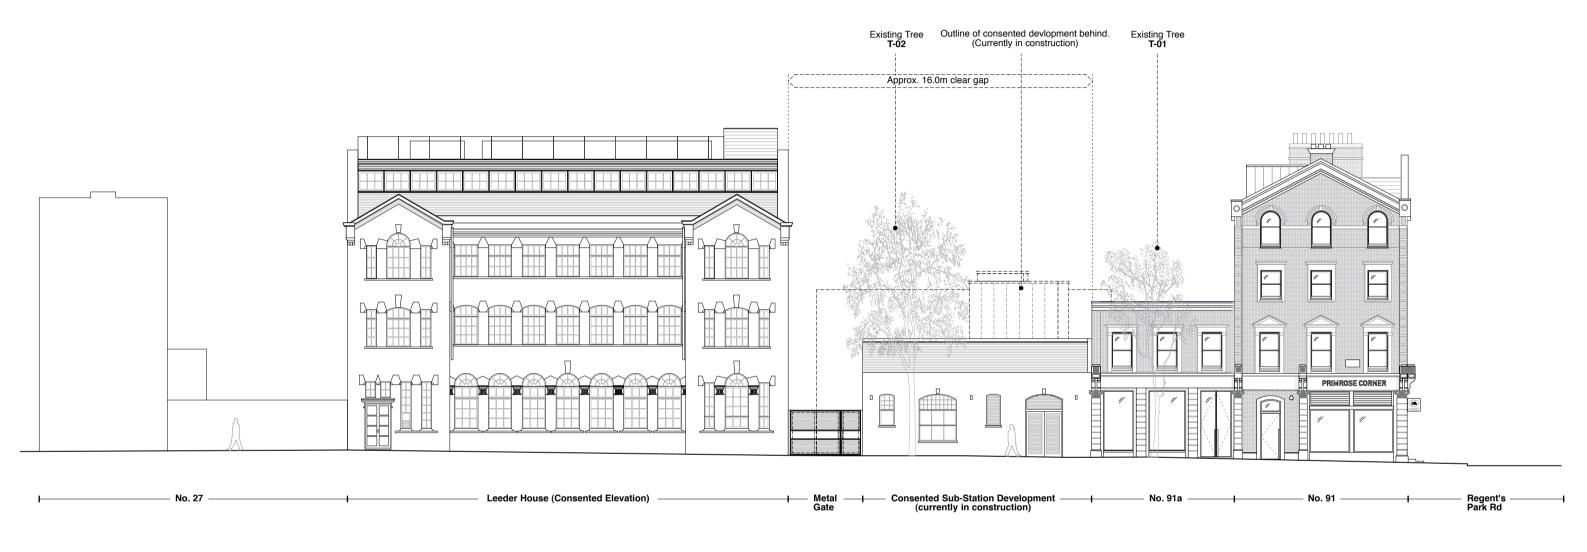

Drawing title PROPOSED S.E ELEVATION Drawn Checked DJ AM Scale Date 1:100@A3 18.05.2017 Drawing No Rev 168-GA-200

10m

ERSKINE ROAD ELEVATION

# SOUTH WEST ERSKINE ROAD ELEVATION AS PROPOSED - REV C Scale: 1:100 @ A3 $\,$

### Alexander Martin Architects

22-24 Kingsford Street London NW5 4JT T. +44.0.20.3290.3540 E. info@amarchitects.co.uk W. amarchitects.co.uk

| PLANNIN   | IG                     |
|-----------|------------------------|
| Client    |                        |
| Mr Z. Kes | shwani                 |
| Project   |                        |
| 91 Reger  | nts Park Road, NW1 8U1 |

Drawing title PROPOSED S.W STREET ELEVATION Drawn Checked DJ AM Scale Date 1:200@A3 18.05.2017 Drawing No Rev 168-GA-201 С