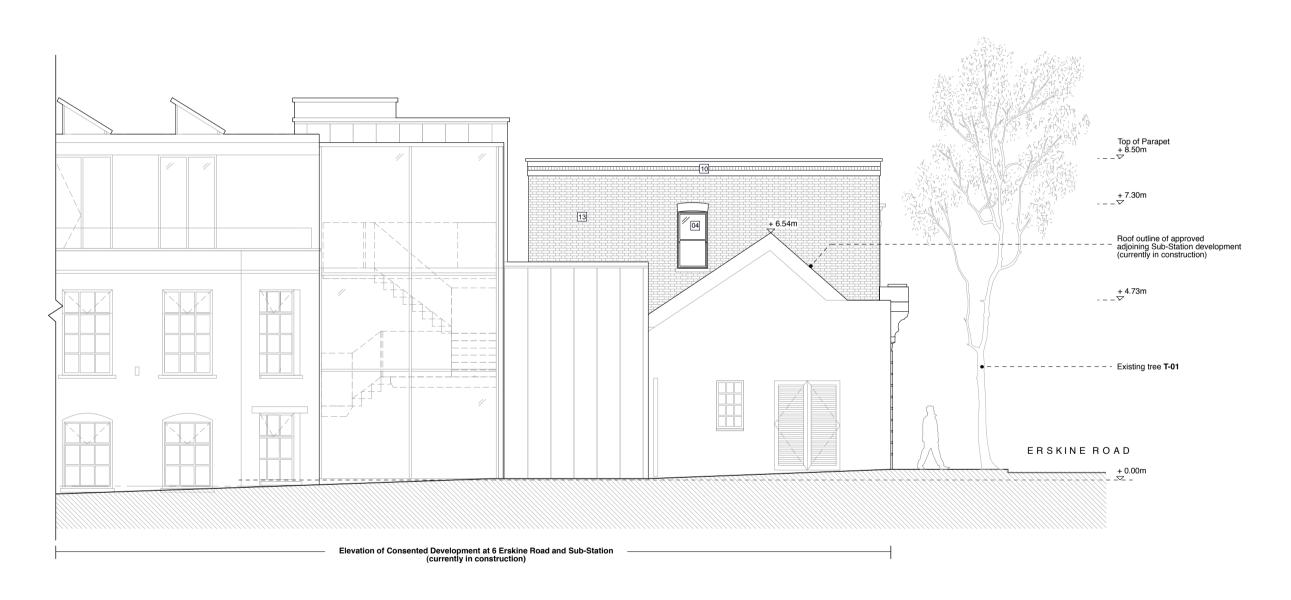

# SOUTH WEST ERSKINE ROAD ELEVATION AS PROPOSED - REV C Scale: 1:100 @ A3 $\,$

Drawing title PROPOSED S.W STREET ELEVATION Drawn Checked DJ AM Scale Date 1:200@A3 18.05.2017 Drawing No Rev 168-GA-201 С