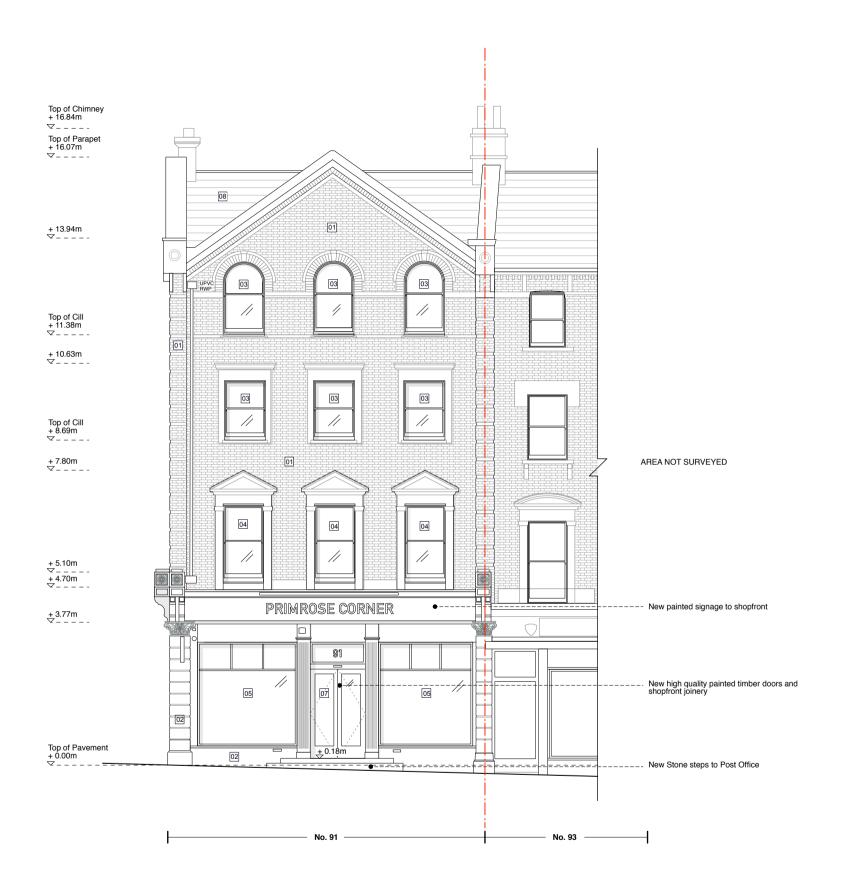

#### KEY - MATERIALS

- 01 Existing Brickwork
- 02 Painted render
- 03 Black Painted Timber Sash Window
- 04 White Painted Timber Sash Window
- 05 Black Painted Timber Window
- 06 Black Metal Roller Shutter
- 07 Black Painted Timber Door
- 08 Natural Slate
- 09 Zinc Anthracite
- 10 Stone coping
- 11 Slim Profile Metal Frame Window
- 12 Natural Stone panel
- 13 Stock Brick
- 14 Minimal glazing
- 15 Glass ballustrade
- 16 Painted Timber Shopfront Window
- 17 Metal framed Conservation Rooflight
- 18 Lead

SOUTH EAST ELEVATION AS PROPOSED - REV C Scale: 1:100 @ A3

Drawing title PROPOSED S.E ELEVATION Drawn Checked DJ AM Scale Date 1:100@A3 18.05.2017 Drawing No Rev 168-GA-200

10m

ERSKINE ROAD ELEVATION