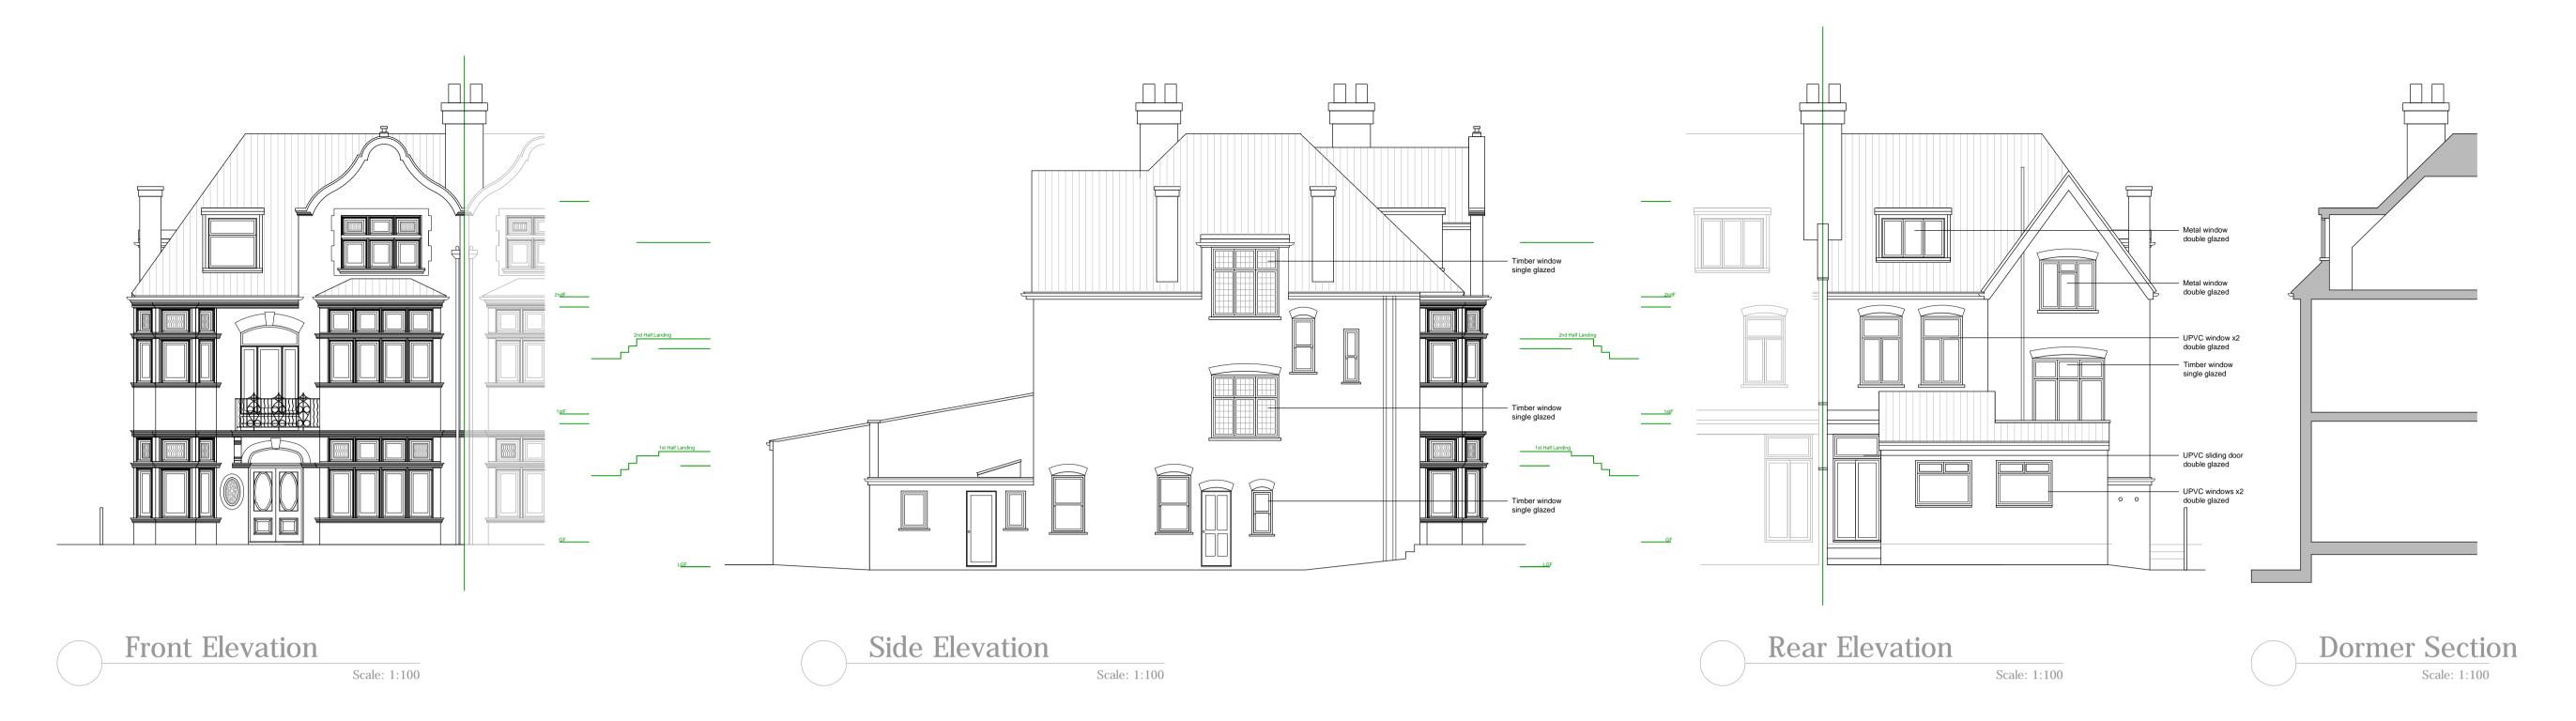

Dexter Building Design Ltd Unit 5, Victoria Grove Bedminster Bristol, BS3 4AN Tel: 01172 448 465 E: Enquiries@dexterdesigns.co.uk www.Dexterdesigns.co.uk

Proposed Replacement of Rear Extension & Internal Modeling

PRELIMINARY DRAWING NOT FOR CONSTRUCTION

Revision no.

Project No. 1094
Cad File 1094\_V0.5.dwg
Drawn SCS

Checked

Date May 2018

Scale As shown @ A1

Title/No.

Existing Layout