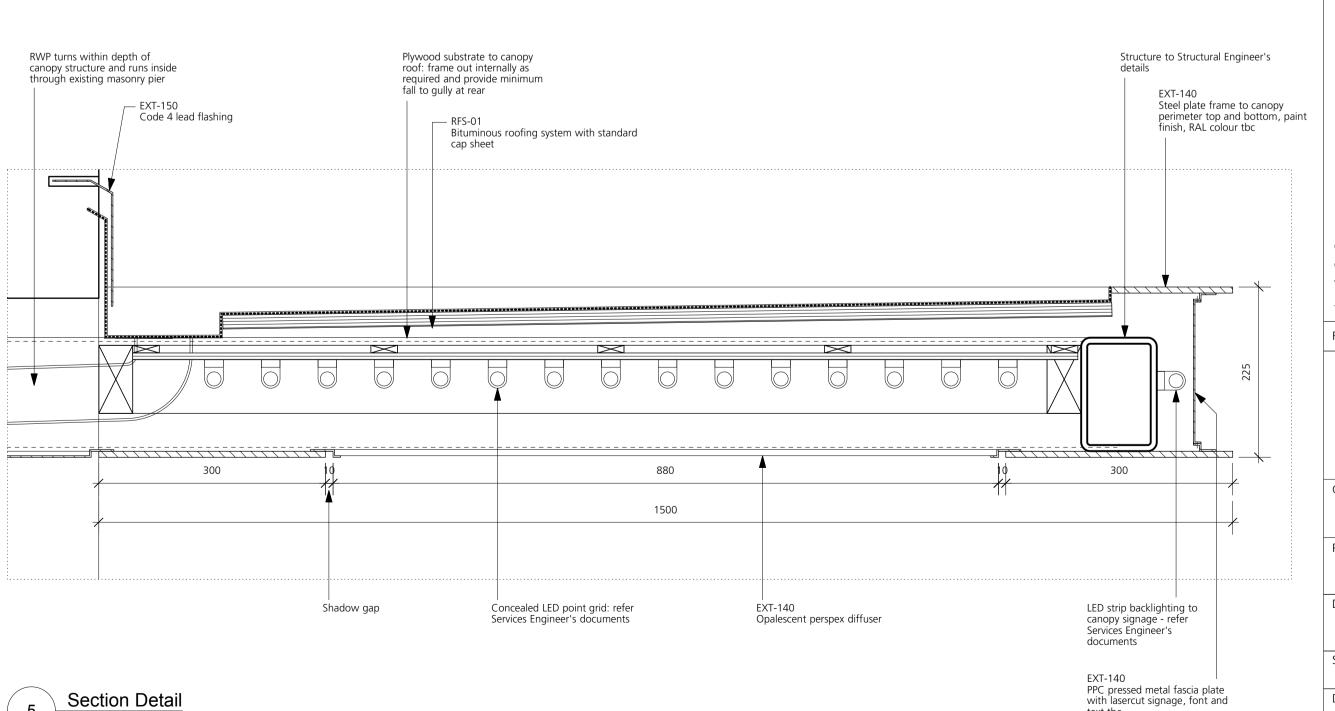

Scale: 1:5



Canopy Reflected Ceiling Plan
Scale: 1:25



GENERAL NOTES. All dimensions to be checked on site prior to commencement of any works, and/or preparation of any shop drawings. Sizes of and dimensions to any structural elements are indicative only. See structural engineers drawings for actual sizes / dimensions. Sizes of and dimensions to any service elements are indicative only. See service engineers drawings for actual sizes and dimensions. This drawing to be read in conjunction with all other Architect's drawings, specifications and other Consultants' information. All proprietary systems shown on this drawing are to be installed strictly in accordance with the Manufacturers/Suppliers recommended details. Any discrepancies between information shown on this drawing and any other contract information or manufacturers/suppliers recomme