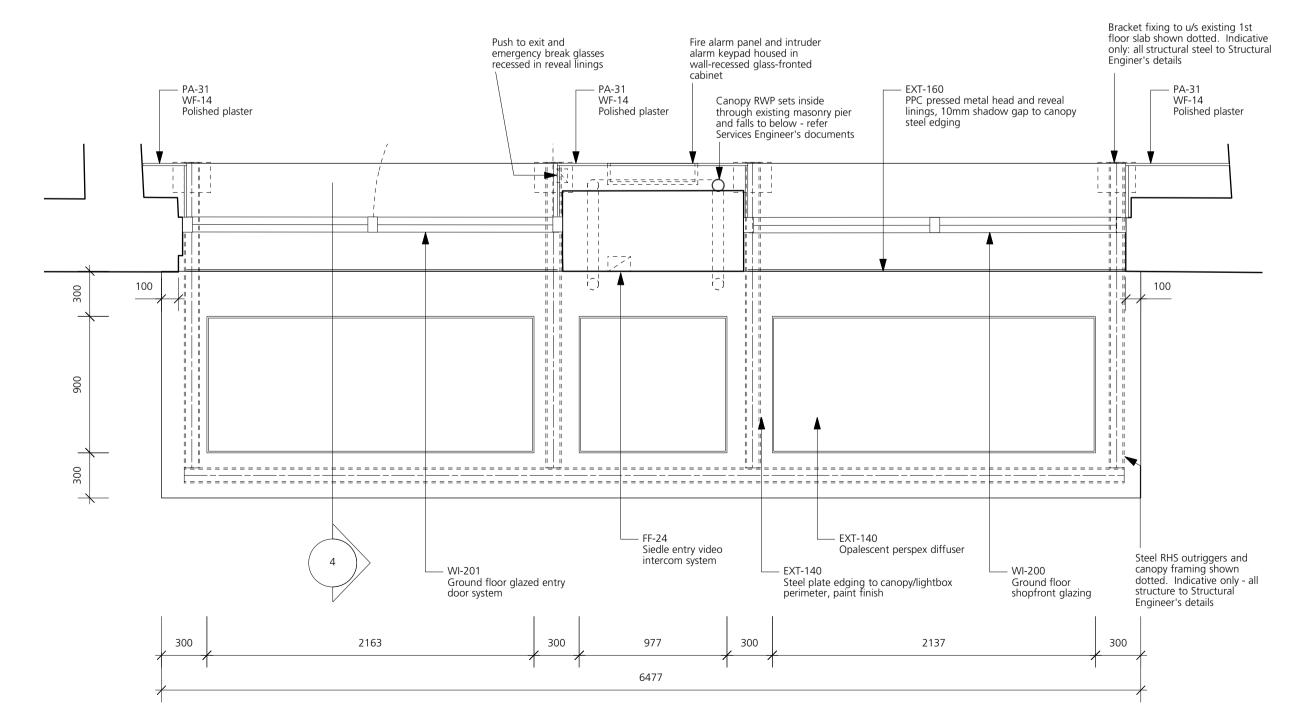

Scale: 1:5



Canopy Reflected Ceiling Plan
Scale: 1:25



GENERAL NOTES. All dimensions to be checked on site prior to commencement of any works, and/or preparation of any shop drawings. Sizes of and dimensions to any structural elements are indicative only. See structural engineers drawings for actual sizes / dimensions. Sizes of and dimensions to any service elements are indicative only. See service engineers drawings for actual sizes and dimensions. This drawing to be read in conjunction with all other Architect's drawings, specifications and other Consultants' information. All proprietary systems shown on this drawing are to be installed strictly in accordance with the Manufacturers/Suppliers recommended details. Any discrepancies between information shown on this drawing and any other contract i