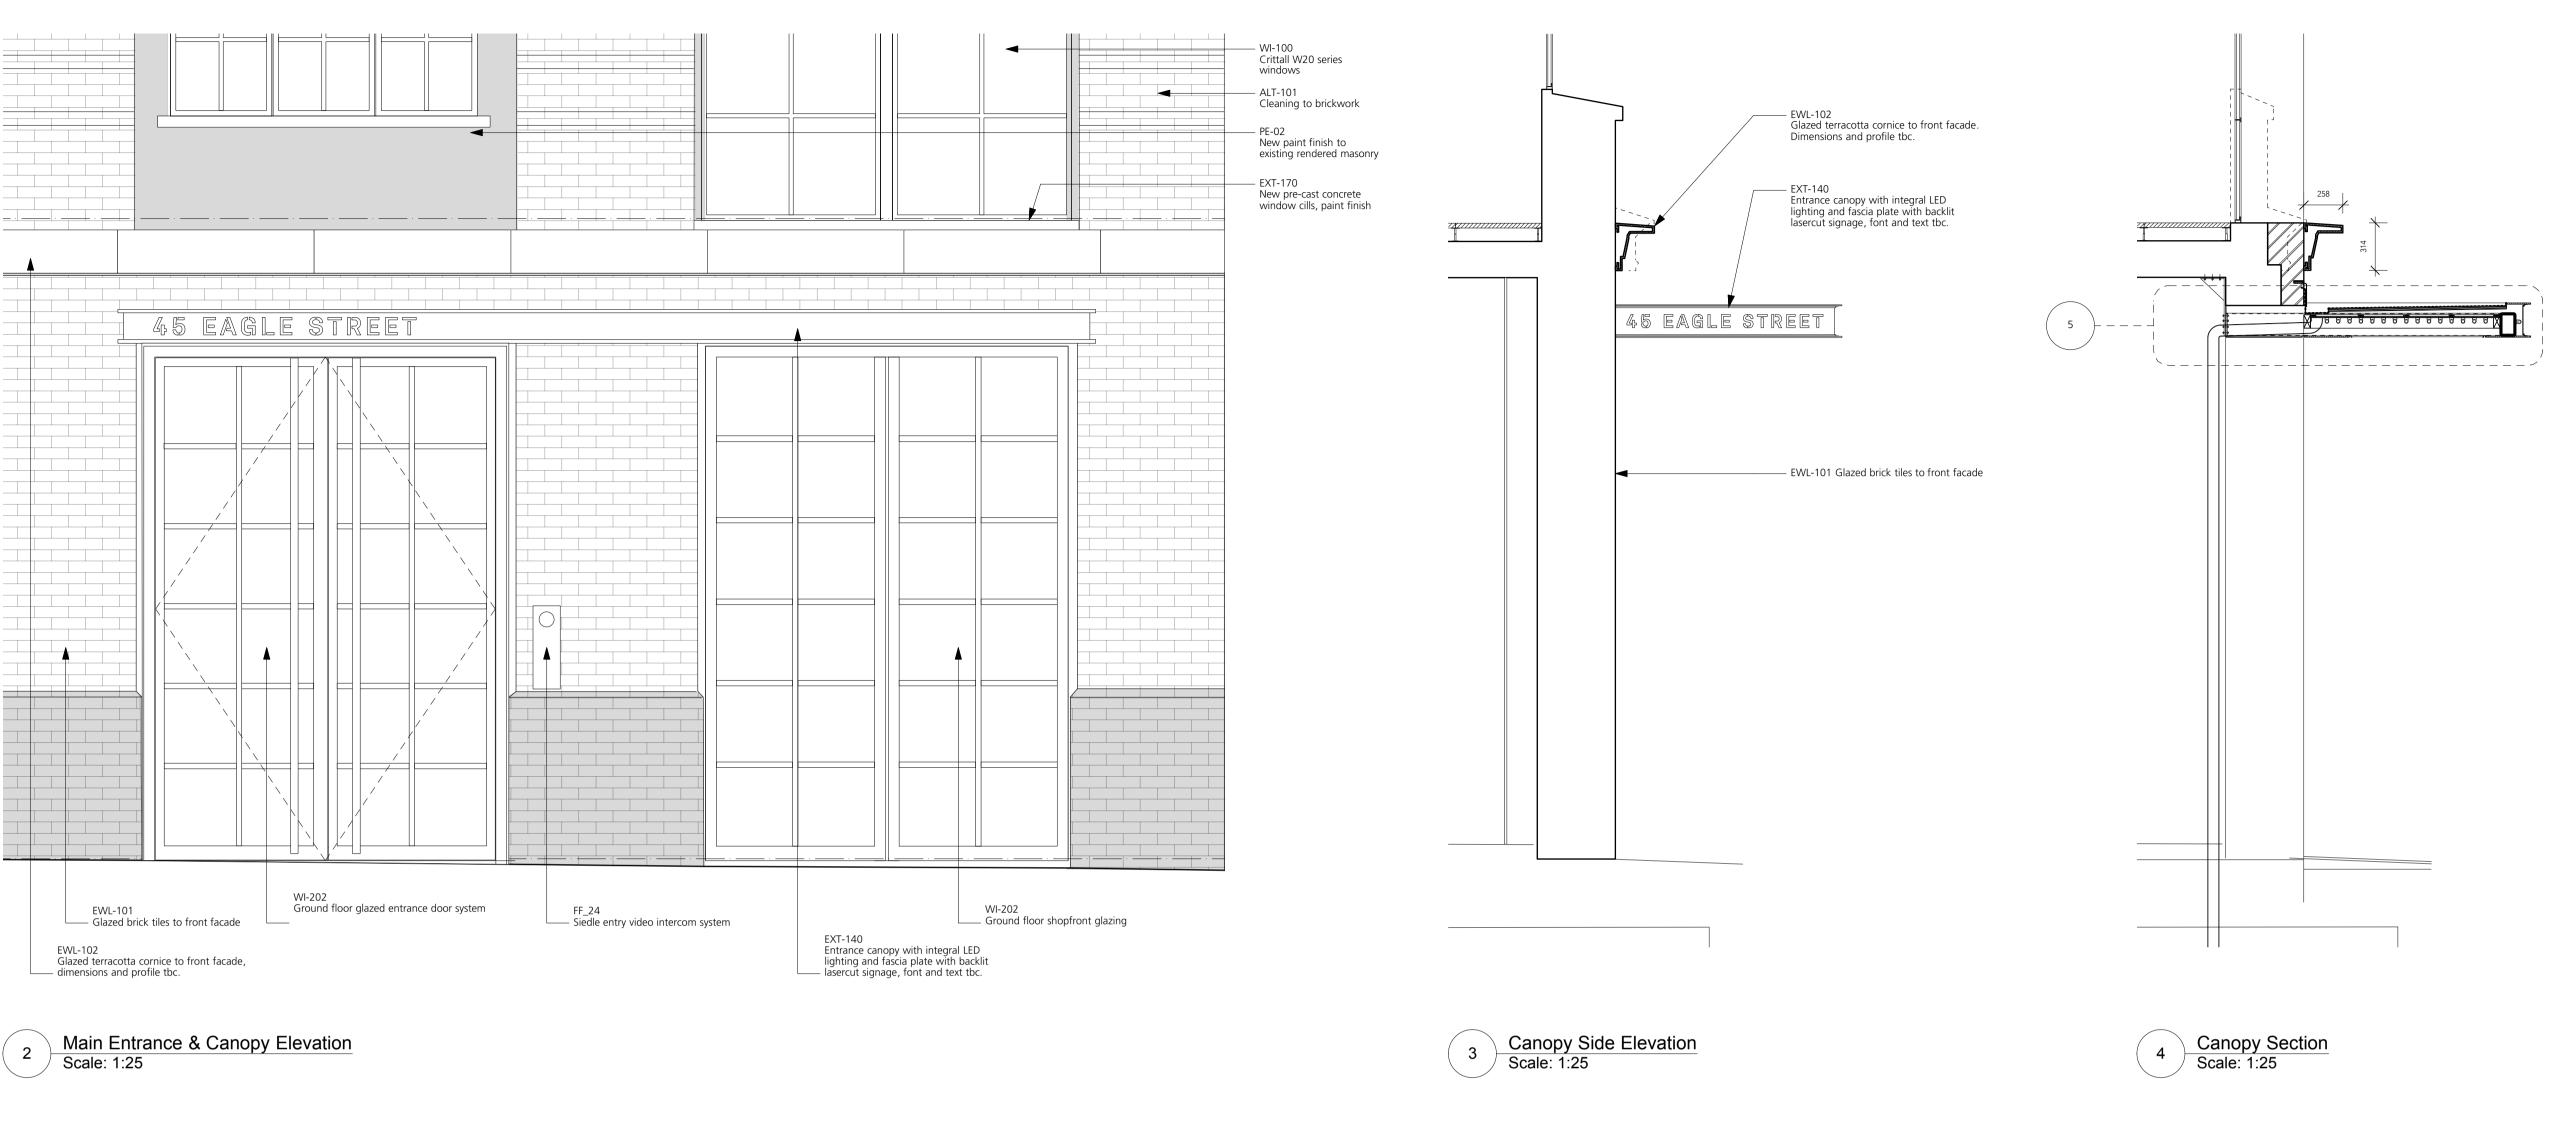

Scale: 1:5



Canopy Reflected Ceiling Plan
Scale: 1:25



GENERAL NOTES. All dimensions to be checked on site prior to commencement of any works, and/or preparation of any shop drawings. Sizes of and dimensions to any structural elements are indicative only. See structural engineers drawings for actual sizes / dimensions. Sizes of and dimensions to any service elements are indicative only. See service engineers drawings for actual sizes and dimensions. This drawing to be read in conjunction with all other Architect's drawings, specifications and other Consultants' information. All proprietary systems shown on this drawing are to be installed strictly in accordance with the Manufacturers/Suppliers recommended details. Any discrepancies between information shown on this drawing and any ot