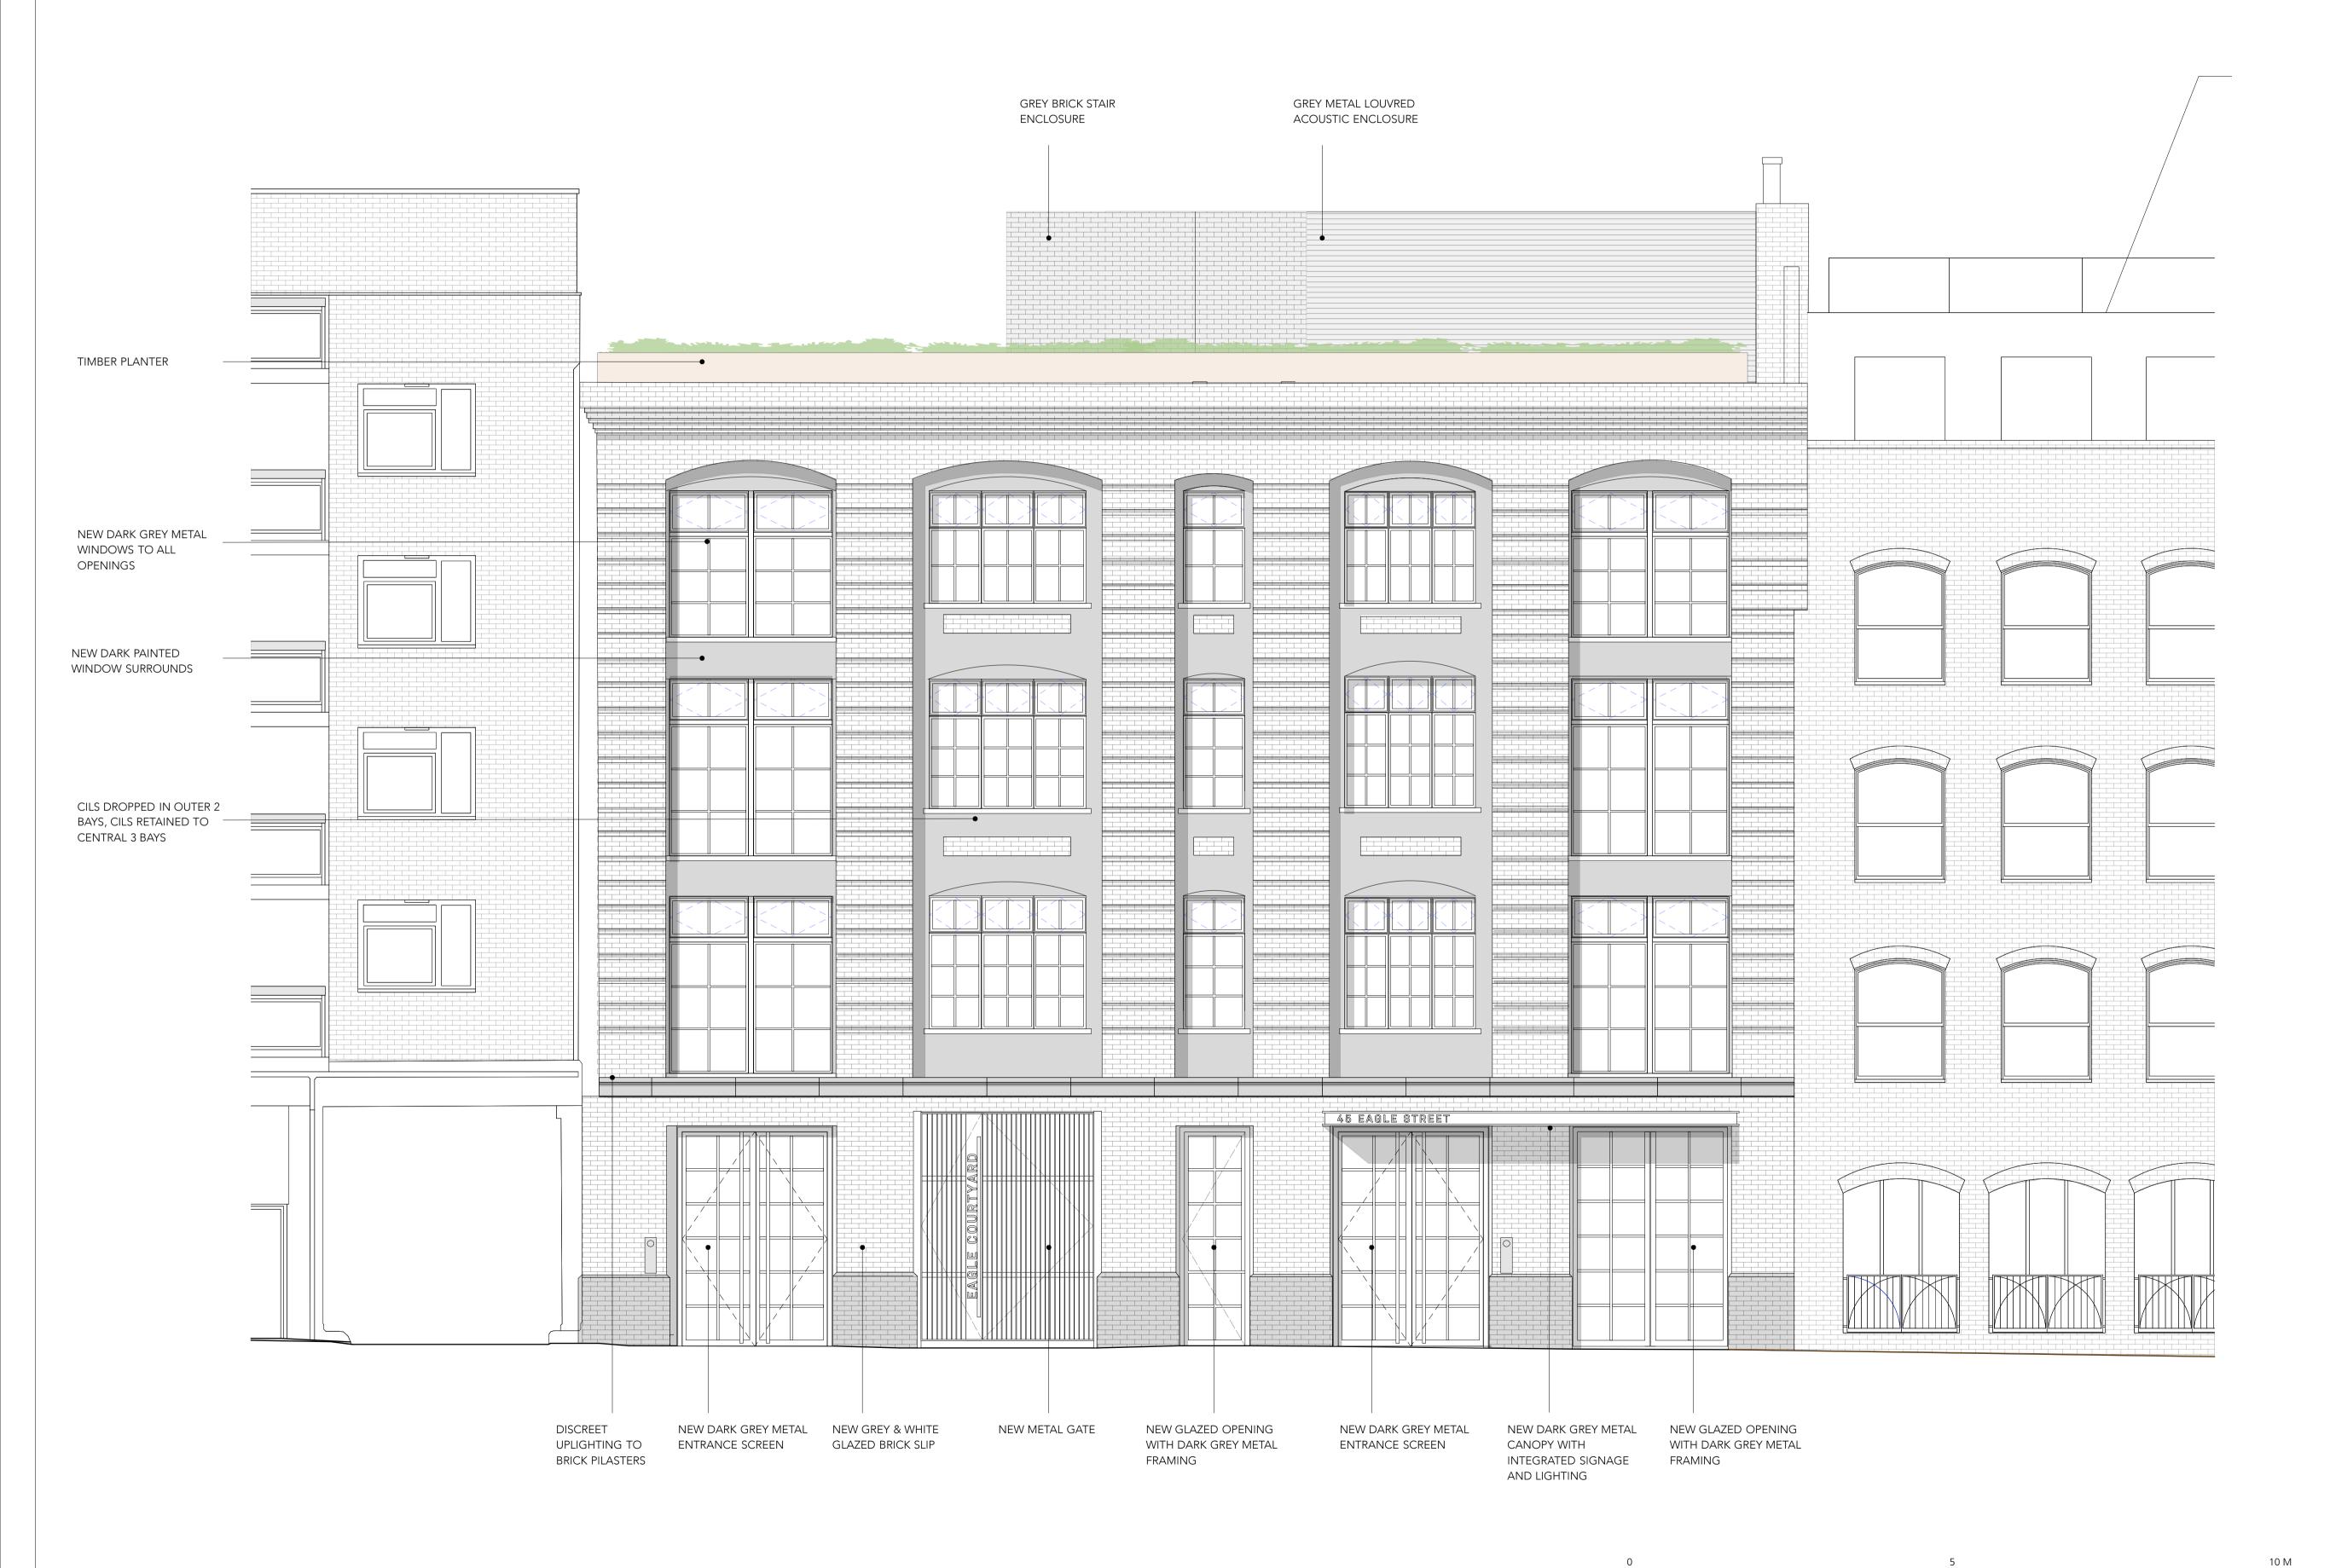

44 Eagle Street

General Elevation
South [Eagle Street]

1:50 @ A1 (1:100 @ A3)

DATE SEPT. 2017 DRAWN BY JFH DWG No. REVISION

1015\_GE\_S\_PL
DRAWING STATUS

ADVERTISING

Information contained on this drawing is the sole copyright of Buckley Gray Yeoman and is not to be reproduced without their permission.