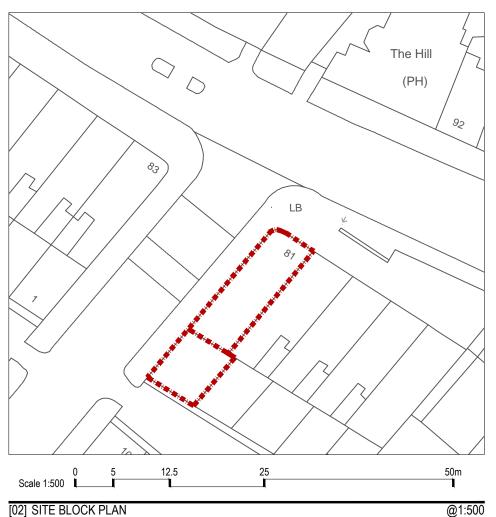

81 HAVERSTOCK HILL, LONDON NW3 4SL

O.S. Map, Site Block Plan and Site Photos

DRAWN: AMAK PROPERTY INVESTEMENTS LTD.

PLA SCALE AT A3: 1:1250 / 1:500 **P1** 

JOB AND DRAWING NO:

1628-PH2-E01-00

REVISION: