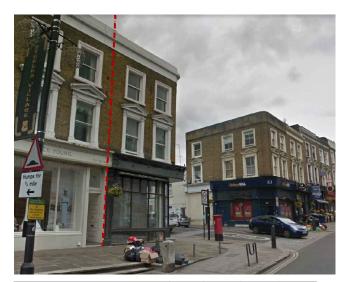

Streetview of the junction between Steele's Road and Haverstock Hill

[03] SITE PHOTOS

DO NOT SCALE FROM DRAWINGS - EXCEPT FOR PLANNING PURPOSES. ALL DISCREPANCIES TO BE REPORTED TO ARCHITECT IMMEDIATELY.
ALL DIMENSIONS TO BE VERIFIED BY CONTRACTOR ON SITE PRIOR TO THE
COMMENCEMENT OF ANY WORKS.