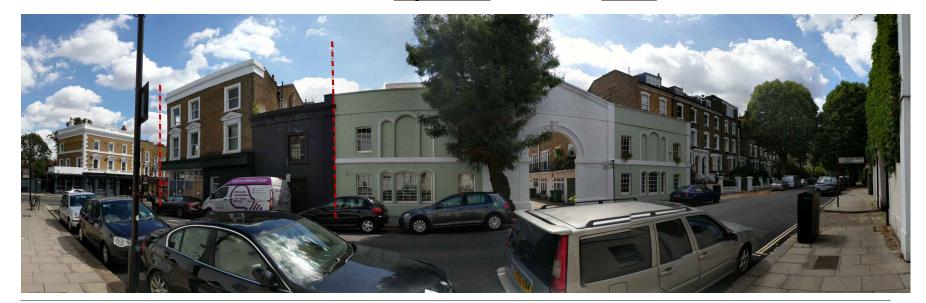

Streetview of the junction between Steele's Road and Haverstock Hill

[03] SITE PHOTOS

DO NOT SCALE FROM DRAWINGS - EXCEPT FOR PLANNING PURPOSES. ALL DISCREPANCIES TO BE REPORTED TO ARCHITECT IMMEDIATELY.
ALL DIMENSIONS TO BE VERIFIED BY CONTRACTOR ON SITE PRIOR TO THE
COMMENCEMENT OF ANY WORKS.