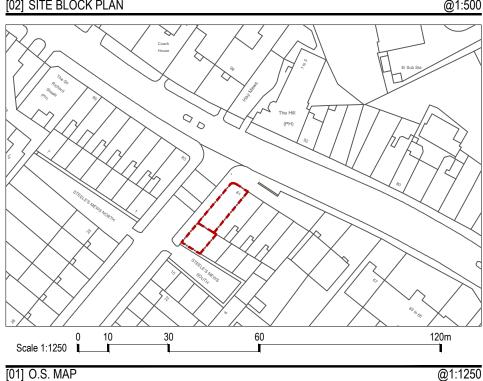

81 HAVERSTOCK HILL, LONDON NW3 4SL

O.S. Map, Site Block Plan and Site Photos

DRAWN: AMAK PROPERTY INVESTEMENTS LTD.

PLA SCALE AT A3: 1:1250 / 1:500 **P1** 

JOB AND DRAWING NO:

1628-PH2-E01-00

REVISION: