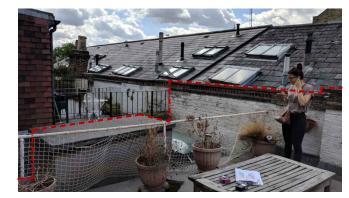

Existing roof terrace at 81 Haverstock Hill

Streetview of 81 Haverstock Hill

Rear view of 81 Haverstock Hill

Streetview of 81 Haverstock Hill along Steele's Road

Rear view of 81 Haverstock Hill as seen from the existing roof terrace