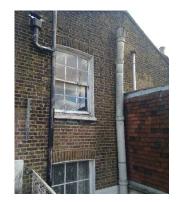

Existing roof terrace at 81 Haverstock Hill

Streetview of 81 Haverstock Hill

Rear view of 81 Haverstock Hill

Streetview of 81 Haverstock Hill along Steele's Road

Rear view of 81 Haverstock Hill as seen from the existing roof terrace