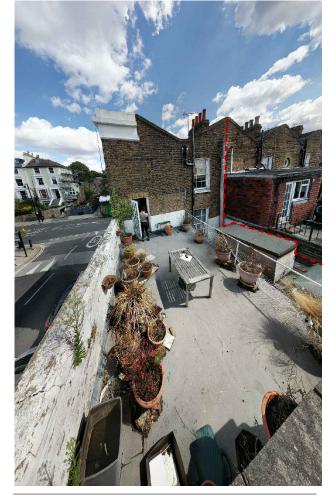

Existing roof terrace at 81 Haverstock Hill

Streetview of 81 Haverstock Hill

Rear view of 81 Haverstock Hill

Streetview of 81 Haverstock Hill along Steele's Road

Rear view of 81 Haverstock Hill as seen from the existing roof terrace