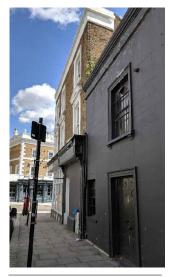

Existing roof terrace at 81 Haverstock Hill

Streetview of 81 Haverstock Hill

Rear view of 81 Haverstock Hill

Streetview of 81 Haverstock Hill along Steele's Road

Rear view of 81 Haverstock Hill as seen from the existing roof terrace

Streetview of the junction between Steele's Road and Haverstock Hill

[03] SITE PHOTOS

DO NOT SCALE FROM DRAWINGS - EXCEPT FOR PLANNING PURPOSES. ALL DISCREPANCIES TO BE REPORTED TO ARCHITECT IMMEDIATELY.
ALL DIMENSIONS TO BE VERIFIED BY CONTRACTOR ON SITE PRIOR TO THE
COMMENCEMENT OF ANY WORKS.