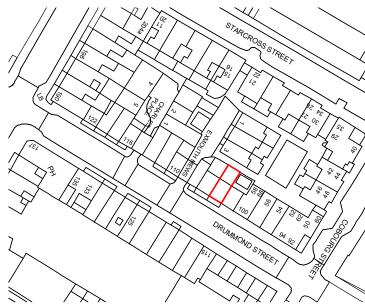

Site Plan 1:1250

Block Plan 1:500

North

date rev note

1808 104 Drummond Street

| Status:  | Plannin                 |
|----------|-------------------------|
| Client:  | Philipp Moh             |
| Date:    | July 201                |
| Drawing: | Location and Block Plar |