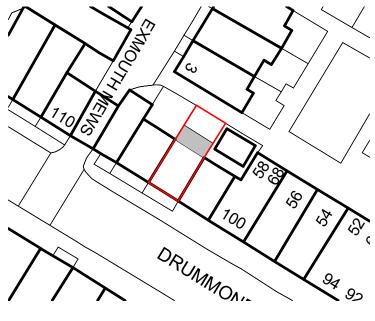

Site Plan 1:1250

Block Plan 1:500

North

date rev note

1808 104 Drummond Street

| Status:  | Plannin                 |
|----------|-------------------------|
| Client:  | Philipp Moh             |
| Date:    | July 201                |
| Drawing: | Location and Block Plar |