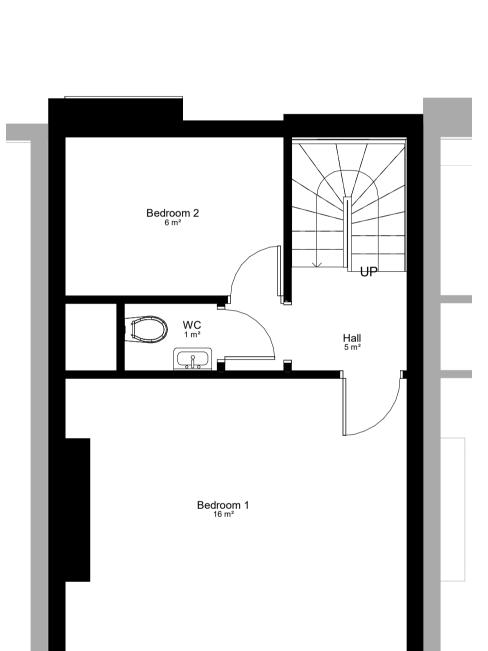

## 02 Existing Second Floor

 $\sim$ 

-[

## Existing Second Floor Gross Internal Area = 29m<sup>2</sup>

02 Proposed Second Floor

Proposed Second Floor Gross Internal Area = 29m<sup>2</sup>

Drawing Notes
1. Do not scale this drawing.
2. All dimensions must be checked on site and any discrepancies verified with the architect.
3. Unless shown otherwise, all dimensions are to structural surfaces