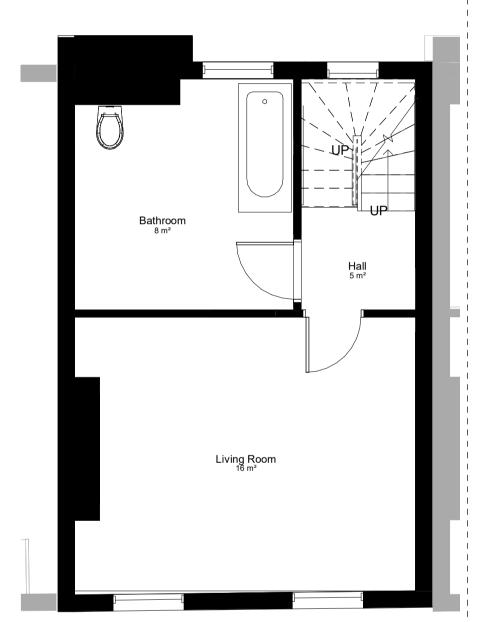

01 Existing First Floor

01 Proposed First Floor

Existing First Floor Studio Apartment Gross Internal Area = 29m<sup>2</sup>

### Proposed First Floor Studio Apartment

Gross Internal Area = 35m<sup>2</sup>