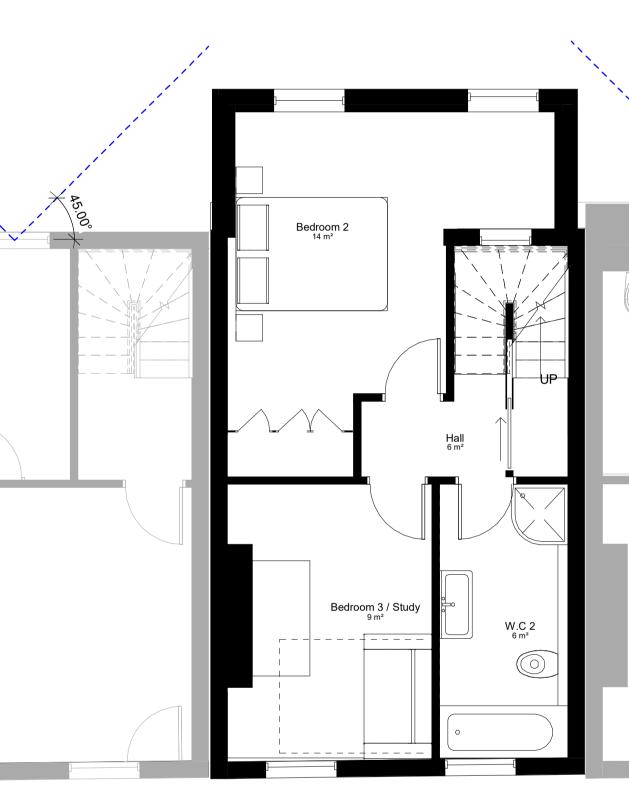

## Existing Second Floor Gross Internal Area = 29m<sup>2</sup>

02 Proposed Second Floor

Proposed Second Floor Gross Internal Area = 29m<sup>2</sup>

Drawing Notes
1. Do not scale this drawing.
2. All dimensions must be checked on site and any discrepancies verified with the architect.
3. Unless shown otherwise, all dimensions are to structural surfaces