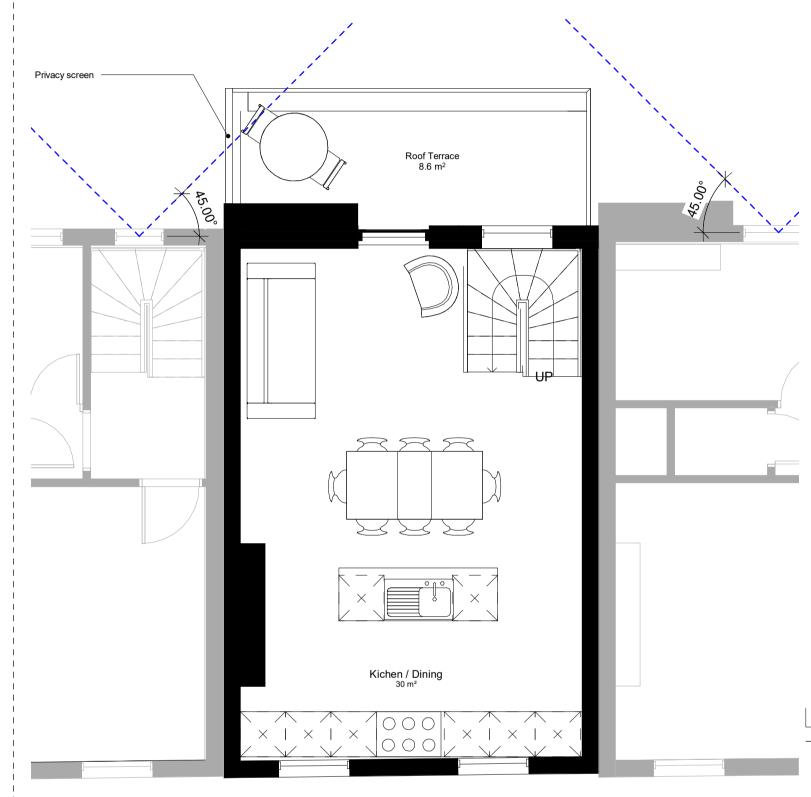

01 Existing First Floor

01 Proposed First Floor

Existing First Floor Studio Apartment Gross Internal Area = 29m<sup>2</sup>

### Proposed First Floor Studio Apartment

Gross Internal Area = 35m<sup>2</sup>



## 02 Existing Second Floor

 $\sim$ 

-[

## Existing Second Floor Gross Internal Area = 29m<sup>2</sup>



02 Proposed Second Floor

Proposed Second Floor Gross Internal Area = 29m<sup>2</sup>

Drawing Notes
1. Do not scale this drawing.
2. All dimensions must be checked on site and any discrepancies verified with the architect.
3. Unless shown otherwise, all dimensions are to structural surfaces

a. Offices shown on one whee, an annealed surfaces.
4. All work must comply with relevant building Standards and Building Regulations requirements. Drawing errors and ommissions to be reported to the architect

THIS IS NOT A CONSTRUCTION DRAWING, IT IS UNSUITABLE FOR THE PURPOSE OF CONSTRUCTION AND MUST ON NO ACCOUNT BE USED AS SUCH.

| rev         | date | note                                                                             |  |  |  |  |
|-------------|------|---------------------------