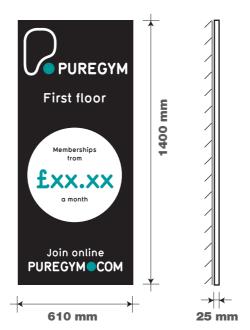

#### ITEM 05 (Qty 1)

Aluminium box unit housing a flex face panel with full digitally printed graphic to face internally illuminated 135mm returns Scale 1:20

1400 mm

→ 25 mm

No contract

Join online

610 mm

SHEET 1 OF 4 **Option 3** 