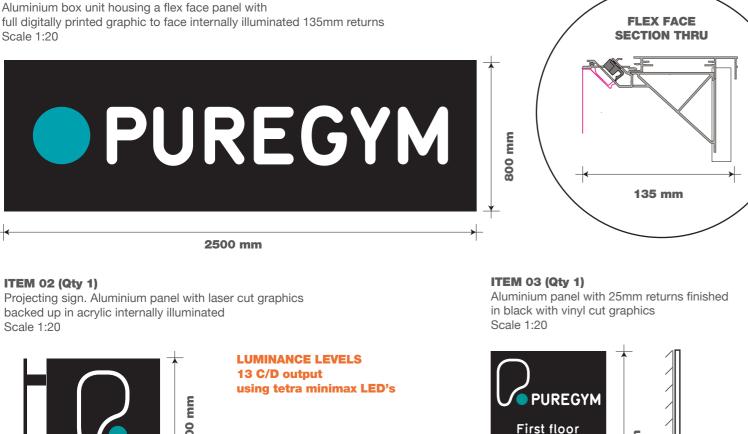

#### ITEM 01 (Qty 1)

Aluminium box unit housing a flex face panel with full digitally printed graphic to face internally illuminated 135mm returns Scale 1:20