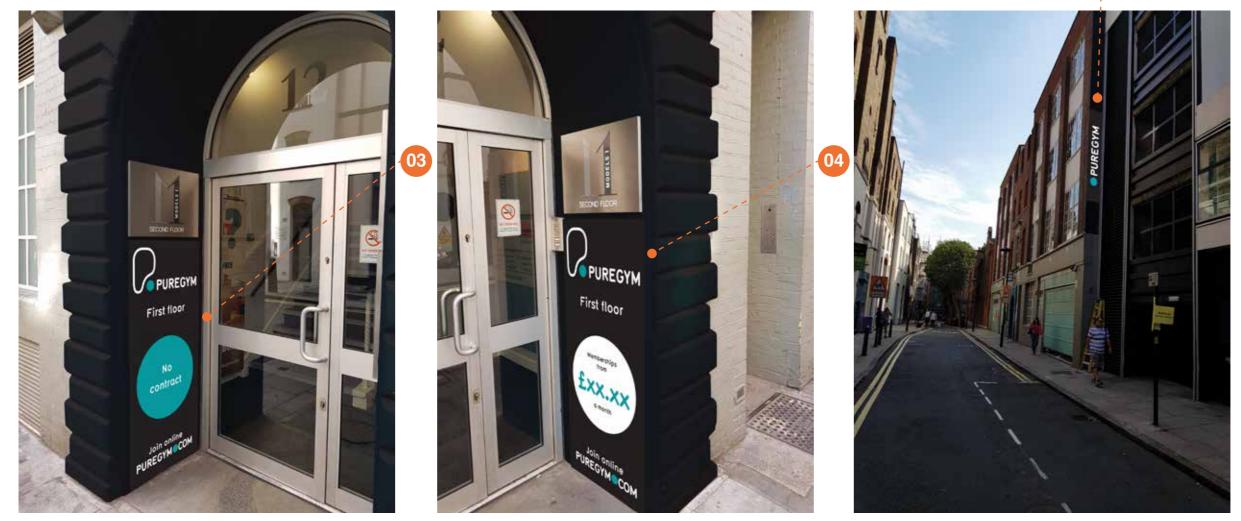

### ITEM 04 (Qty 1)

Aluminium panel with 25mm returns finished in black with vinyl cut graphics Scale 1:20

#### ITEM 05 (Qty 1)

Aluminium box unit housing a flex face panel with full digitally printed graphic to face internally illuminated 135mm returns Scale 1:20

1400 mm

→ 25 mm

No contract

Join online

610 mm

SHEET 1 OF 4 **Option 3** 

## **PROPOSED SIGNAGE**

SHEET 3 OF 4 Option 3

PUREGYM. HOLBURN 12 MACKLIN STREET LONDON WC2B 5NF

**139153 (PLANNING)** 19/09/18 - JA

0) whose registered address is Ashleigh House, Beckbridge Road, Normanton Industrial Estate, Normanton. WF6 1TE.