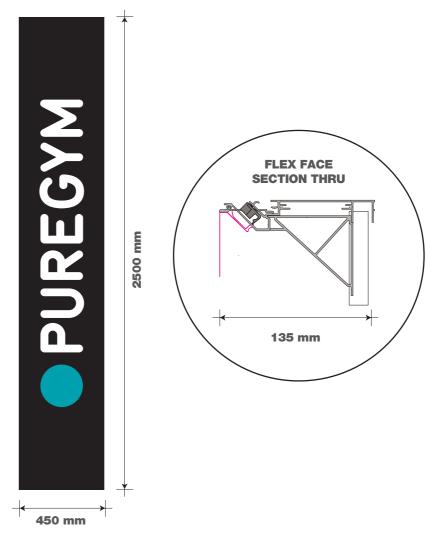

### ITEM 04 (Qty 1)

Aluminium panel with 25mm returns finished in black with vinyl cut graphics Scale 1:20