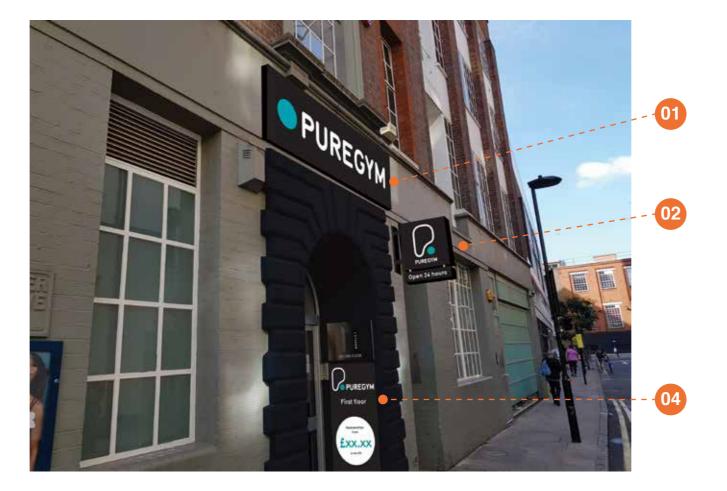

#### ITEM 01 (Qty 1)

Aluminium box unit housing a flex face panel with full digitally printed graphic to face internally illuminated 135mm returns Scale 1:20

### ITEM 04 (Qty 1)

Aluminium panel with 25mm returns finished in black with vinyl cut graphics Scale 1:20

## **PROPOSED SIGNAGE**

SHEET 3 OF 4 Option 3

PUREGYM. HOLBURN 12 MACKLIN STREET LONDON WC2B 5NF

**139153 (PLANNING)** 19/09/18 - JA

0) whose registered address is Ashleigh House, Beckbridge Road, Normanton Industrial Estate, Normanton. WF6 1TE.