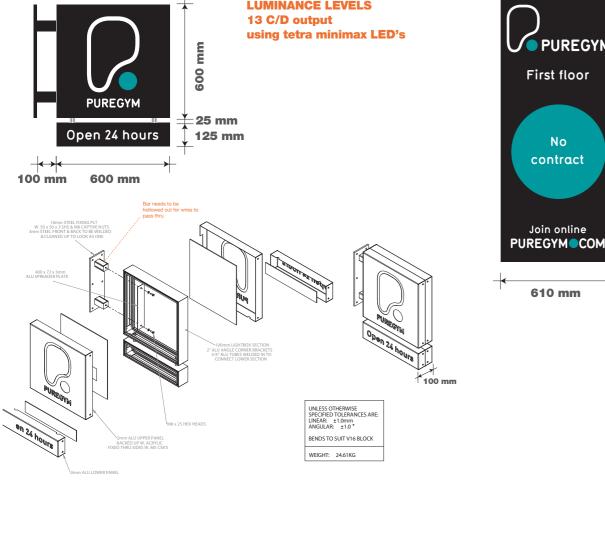

HOLBURN EXTERNALS

139153 Option 3 / PLANNING

19th September 2018



#### ITEM 01 (Qty 1)

Aluminium box unit housing a flex face panel with full digitally printed graphic to face internally illuminated 135mm returns Scale 1:20



### ITEM 04 (Qty 1)

Aluminium panel with 25mm returns finished in black with vinyl cut graphics Scale 1:20



#### ITEM 05 (Qty 1)

Aluminium box unit housing a flex face panel with full digitally printed graphic to face internally illuminated 135mm returns Scale 1:20







1400 mm

→ 25 mm

No contract

Join online

610 mm

SHEET 1 OF 4 **Option 3** 

PUREGYM. HOLBURN 12 MACKLIN STREET LONDON WC2B 5NF

139153 (PLANNING) 19/09/18 - JA



# **EXISTING SIGNAGE**









SHEET 2 OF 4 Option 3

PUREGYM. HOLBURN 12 MACKLIN STREET LONDON WC2B 5NF

**139153 (PLANNING)** 19/09/18 - JA



)) whose registered address is Ashleigh House, Beckbridge Road, Normanton Industrial Estate, Normanton. WF6 1TE.

## **PROPOSED SIGNAGE**





SHEET 3 OF 4 Option 3



PUREGYM. HOLBURN 12 MACKLIN STREET LONDON WC2B 5NF

**139153 (PLANNING)** 19/09/18 - JA



0) whose registered address is Ashleigh House, Beckbridge Road, Normanton Industrial Estate, Normanton. WF6 1TE.



Ñ

SHEET 4 OF 4 Option 3

PUREGYM. HOLBURN 12 MACKLIN STREET LONDON WC2B 5NF

**139153 (PLANNING)** 19/09/18