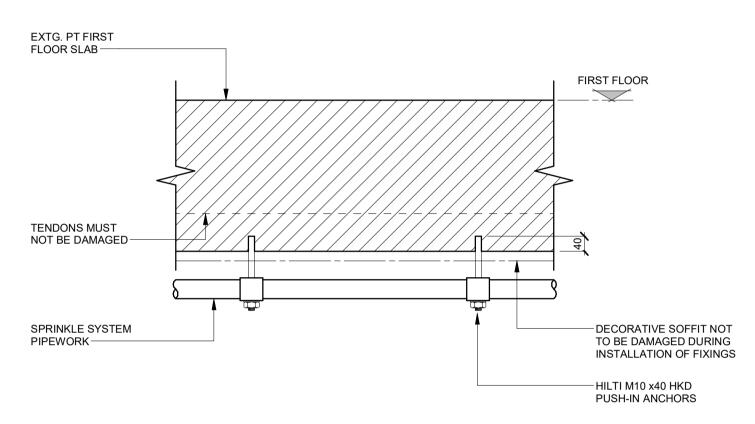

# TYPICAL FIXING DETAILS FOR M&E LIGHTWIEGHT UNITS AT LISTED SOFFIT (SCALE 1:10)

TYPICAL SERVICES FIXING
DETAIL AT LISTED SOFFIT
(SCALE 1:10)

C This Drawing and its contents are strictly the copyright of Thomasons