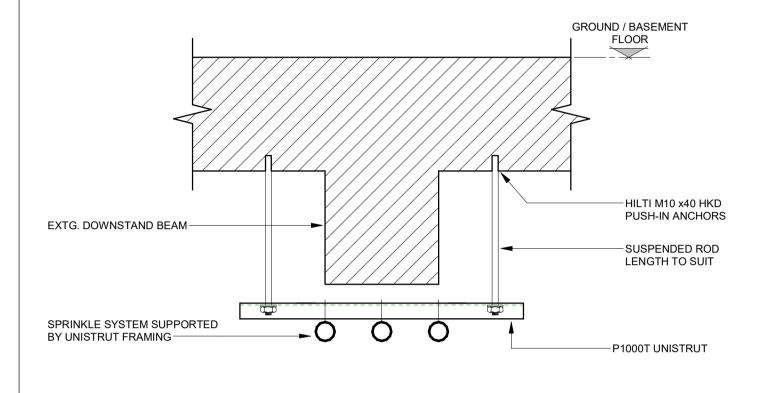

#### TYPICAL DETAIL — SUSPENDED ROD SYSTEM FOR LIGHTING AT LISTED SOFFIT (SCALE 1:10)

TYPICAL SERVICES FIXING DETAIL AT GROUND / BASEMENT SLAB SOFFIT (SCALE 1:10)