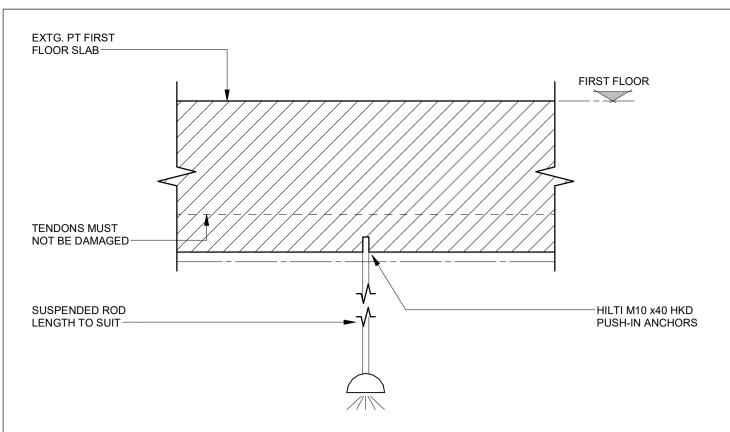

#### TYPICAL DETAIL — SUSPENDED ROD SYSTEM FOR LIGHTING AT LISTED SOFFIT (SCALE 1:10)

TYPICAL SERVICES FIXING DETAIL AT GROUND / BASEMENT SLAB SOFFIT (SCALE 1:10)