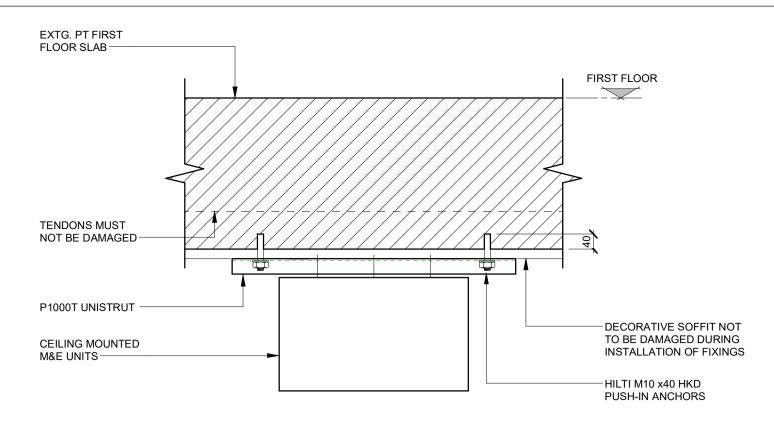

# TYPICAL FIXING DETAILS FOR M&E LIGHTWIEGHT UNITS AT LISTED SOFFIT (SCALE 1:10)

TYPICAL SERVICES FIXING
DETAIL AT LISTED SOFFIT
(SCALE 1:10)

C This Drawing and its contents are strictly the copyright of Thomasons