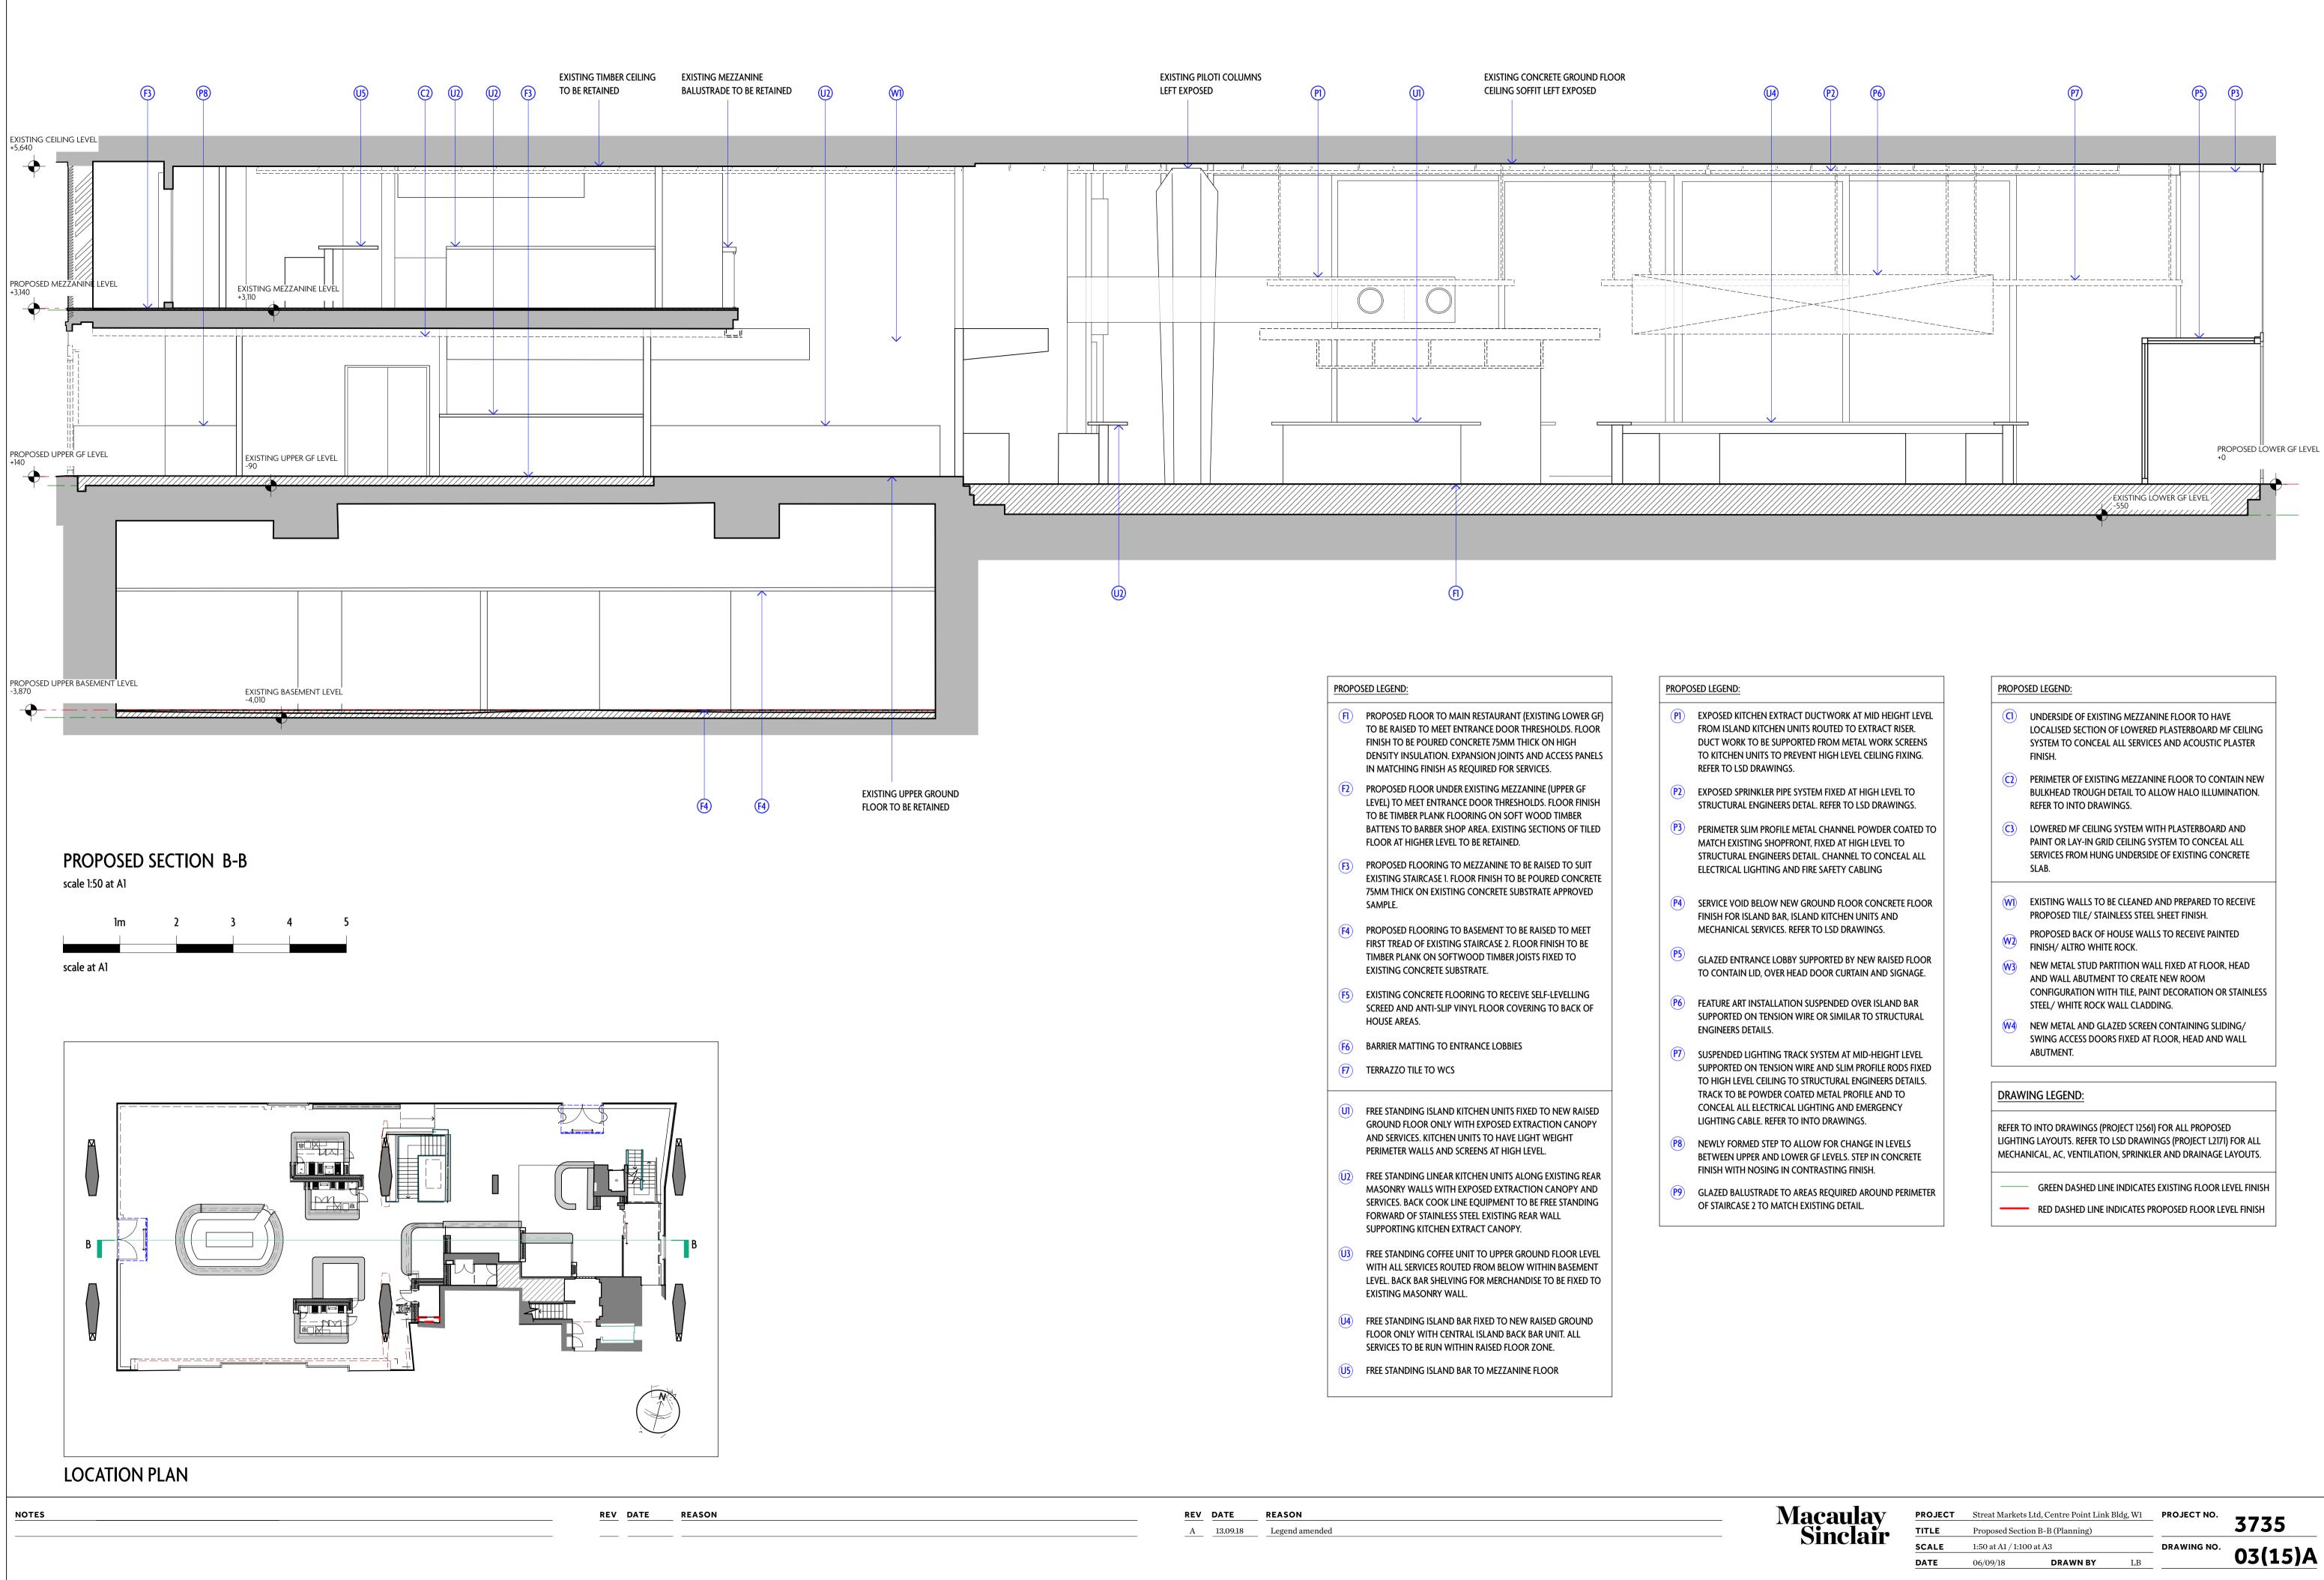

|               | SED LEGEND:                                                                                                                       |
|---------------|-----------------------------------------------------------------------------------------------------------------------------------|
| ( <b>P1</b> ) | EXPOSED KITCHEN EX<br>FROM ISLAND KITCH<br>DUCT WORK TO BE S<br>TO KITCHEN UNITS TO<br>REFER TO LSD DRAWI                         |
| <b>P2</b>     | EXPOSED SPRINKLER<br>STRUCTURAL ENGINE                                                                                            |
| <b>P3</b>     | PERIMETER SLIM PRO<br>MATCH EXISTING SHO<br>STRUCTURAL ENGINE<br>ELECTRICAL LIGHTING                                              |
| <b>P4</b>     | SERVICE VOID BELOW<br>FINISH FOR ISLAND B<br>MECHANICAL SERVIC                                                                    |
| <b>P5</b>     | GLAZED ENTRANCE L<br>TO CONTAIN LID, OV                                                                                           |
| <b>P6</b>     | FEATURE ART INSTALL<br>SUPPORTED ON TENS<br>ENGINEERS DETAILS.                                                                    |
| ( <b>P7</b> ) | SUSPENDED LIGHTING<br>SUPPORTED ON TENS<br>TO HIGH LEVEL CEILIN<br>TRACK TO BE POWDE<br>CONCEAL ALL ELECTR<br>LIGHTING CABLE. REF |
| <b>P8</b>     | NEWLY FORMED STEP<br>BETWEEN UPPER AND<br>FINISH WITH NOSING                                                                      |
| <b>P9</b>     | GLAZED BALUSTRADE<br>OF STAIRCASE 2 TO N                                                                                          |

| PROJECT | Streat Markets Ltd, Centre Point Link Bldg, W1<br>Proposed Section B-B (Planning) |          |    | PROJECT NO. | 777 <i>c</i> |
|---------|-----------------------------------------------------------------------------------|----------|----|-------------|--------------|
| TITLE   |                                                                                   |          |    |             | 3735         |
| SCALE   | 1:50 at A1 / 1:100 at A3                                                          |          |    | DRAWING NO. | 07/15        |
| DATE    | 06/09/18                                                                          | DRAWN BY | LB |             | 03(15        |