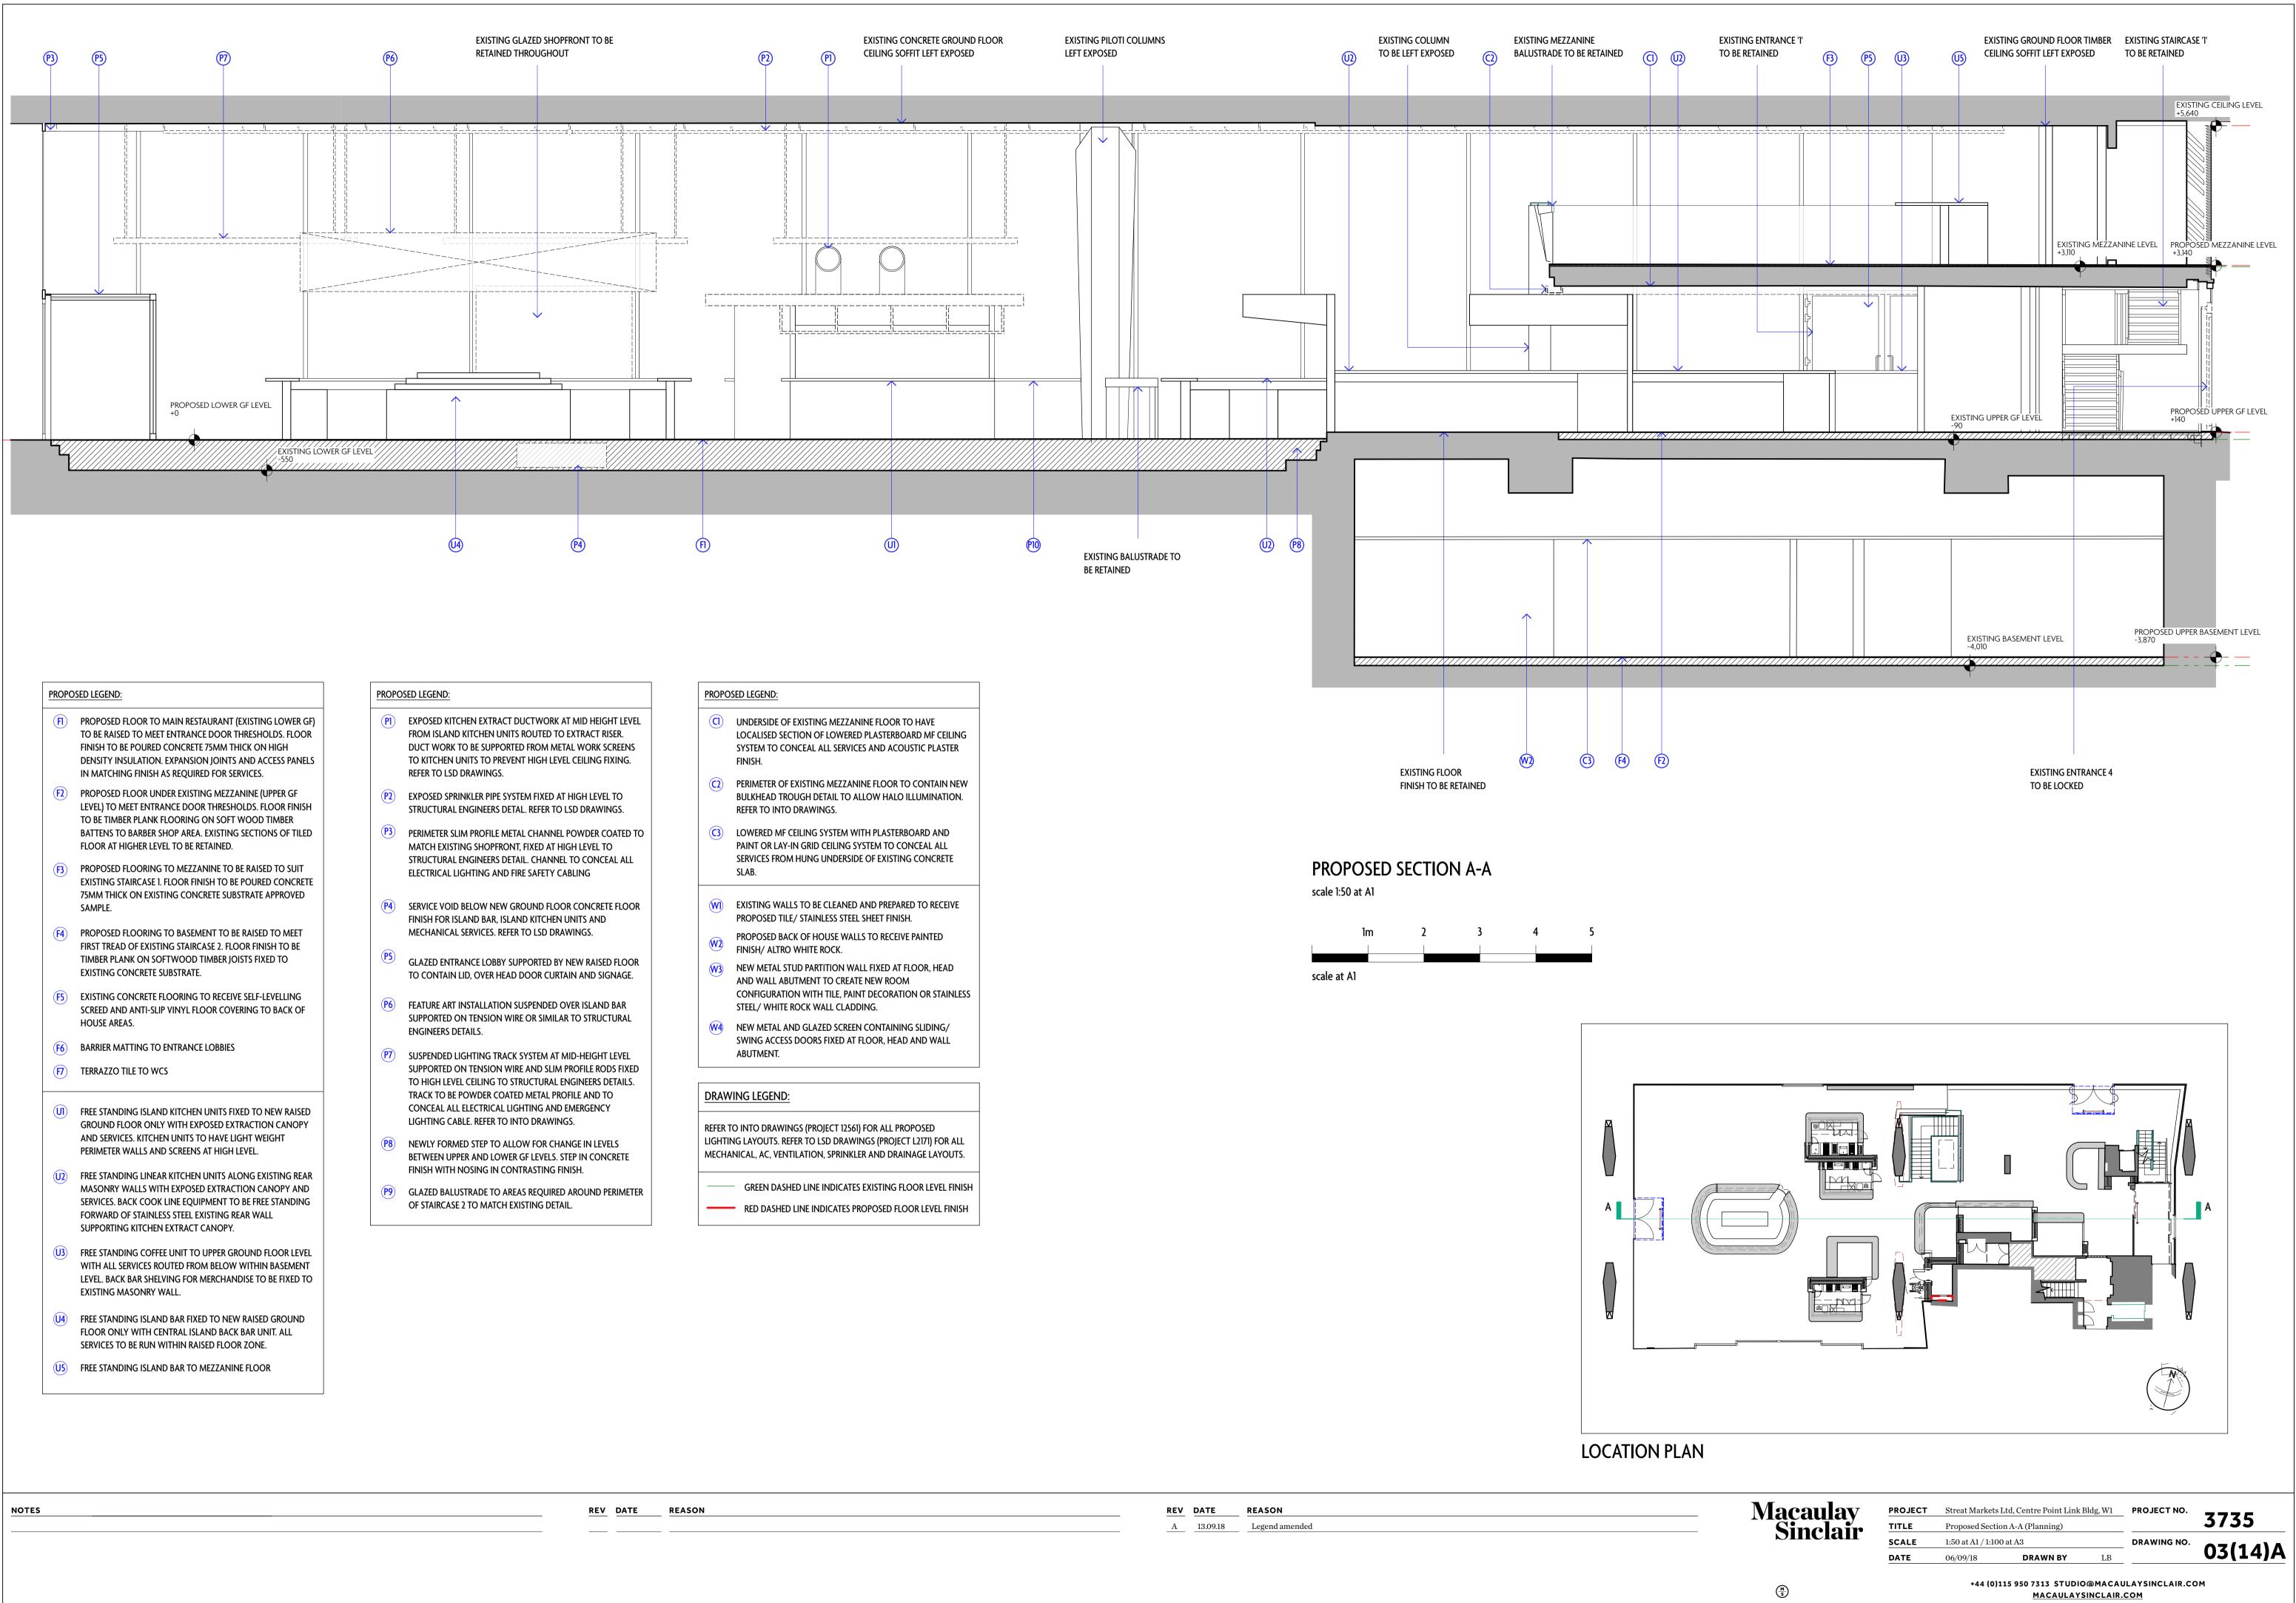

| NOT OSED ELGEND: |                                                                                                                                |  |
|------------------|--------------------------------------------------------------------------------------------------------------------------------|--|
| 0                | UNDERSIDE OF EXISTING MEZZANI<br>LOCALISED SECTION OF LOWERED<br>SYSTEM TO CONCEAL ALL SERVICES<br>FINISH.                     |  |
| (2)              | PERIMETER OF EXISTING MEZZANIN<br>BULKHEAD TROUGH DETAIL TO ALL<br>REFER TO INTO DRAWINGS.                                     |  |
| 3                | LOWERED MF CEILING SYSTEM WIT<br>PAINT OR LAY-IN GRID CEILING SYS<br>SERVICES FROM HUNG UNDERSIDE<br>SLAB.                     |  |
| W1)              | EXISTING WALLS TO BE CLEANED A PROPOSED TILE/ STAINLESS STEEL S                                                                |  |
| W2               | PROPOSED BACK OF HOUSE WALLS<br>FINISH/ ALTRO WHITE ROCK.                                                                      |  |
| <b>W3</b>        | NEW METAL STUD PARTITION WAL<br>AND WALL ABUTMENT TO CREATE<br>CONFIGURATION WITH TILE, PAINT<br>STEEL/ WHITE ROCK WALL CLADDI |  |
| <b>W4</b>        | NEW METAL AND GLAZED SCREEN<br>SWING ACCESS DOORS FIXED AT FL<br>ABUTMENT.                                                     |  |
|                  |                                                                                                                                |  |
| RAW              | /ING LEGEND:                                                                                                                   |  |
|                  | TO INTO DRAWINGS (PROJECT 12561) I                                                                                             |  |

| LIGHTING | NTO DRAWINGS (PROJECT 12561) F<br>LAYOUTS. REFER TO LSD DRAWIN<br>CAL, AC, VENTILATION, SPRINKLER |
|----------|---------------------------------------------------------------------------------------------------|
|          | GREEN DASHED LINE INDICATES E                                                                     |
|          |                                                                                                   |