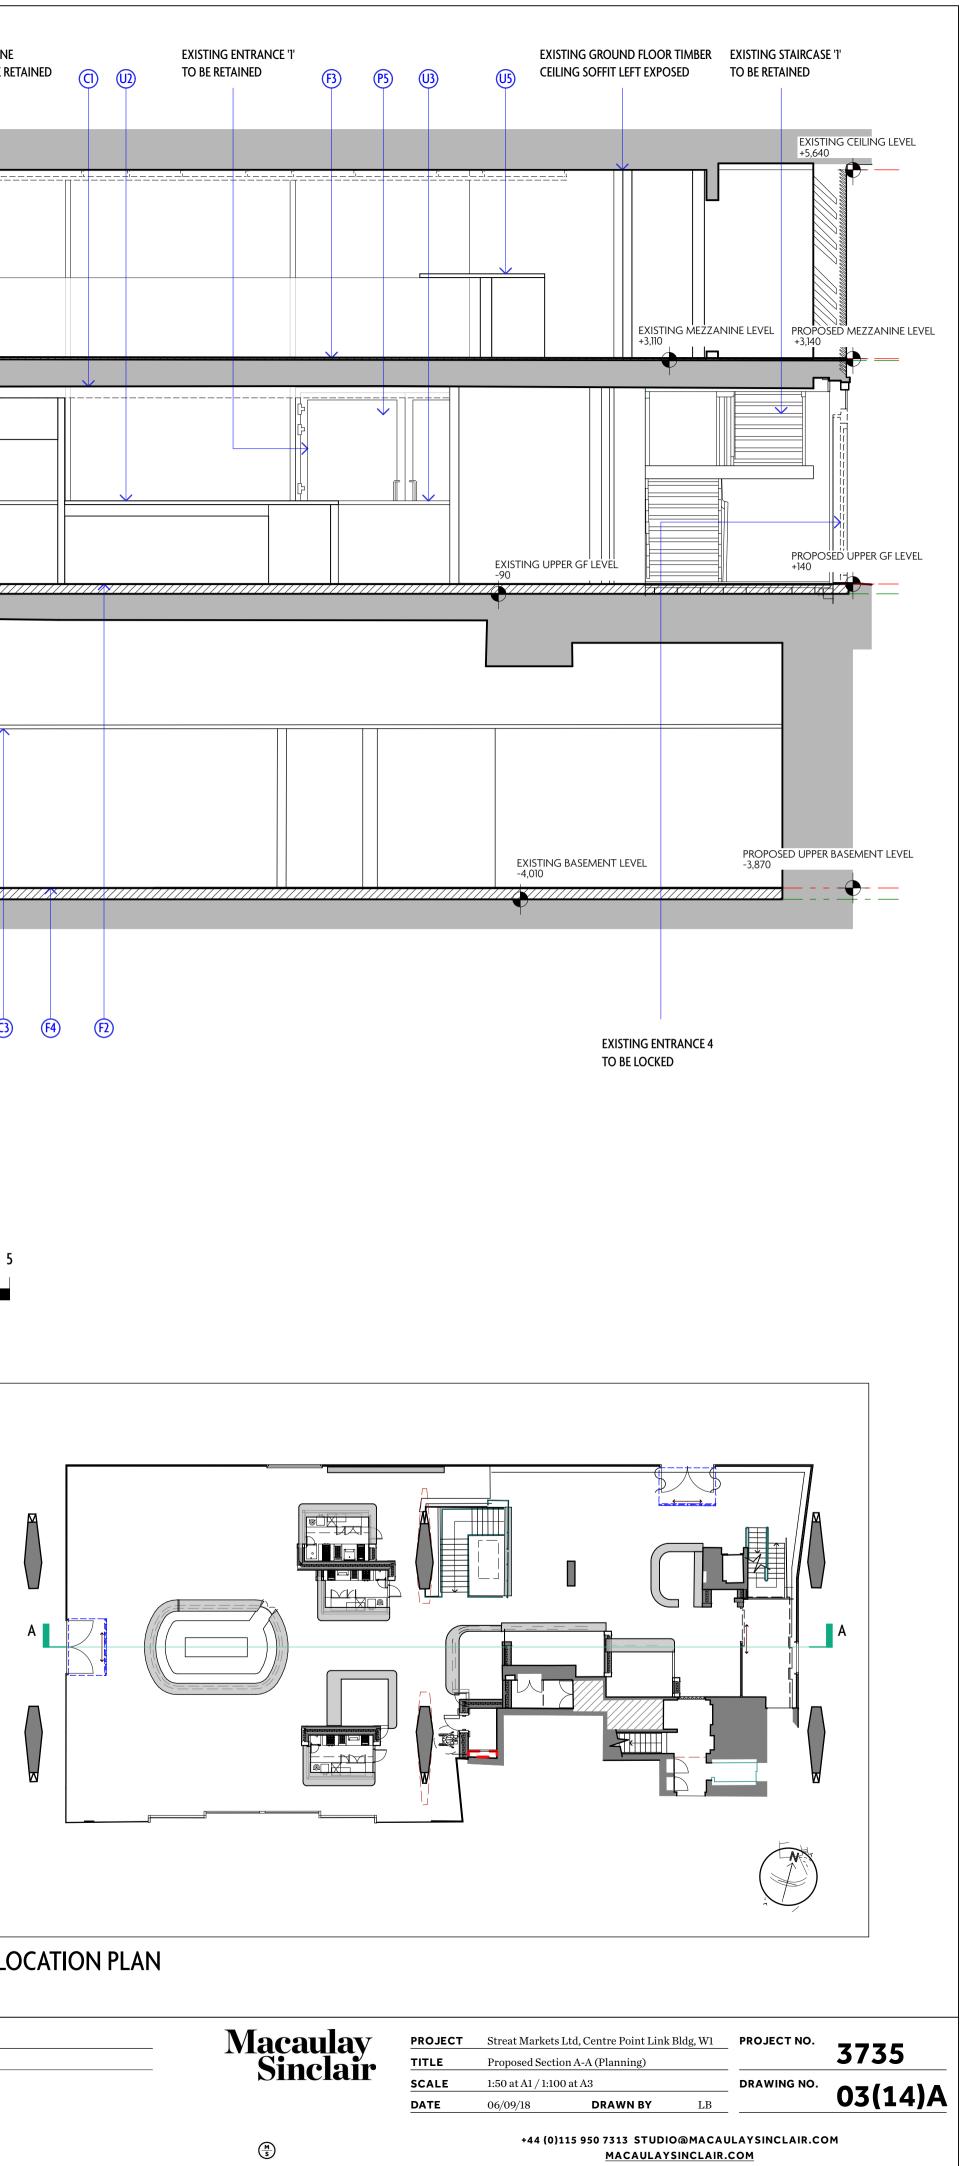

| NOT OSED ELGEND: |                                                                                                                                |  |
|------------------|--------------------------------------------------------------------------------------------------------------------------------|--|
| 0                | UNDERSIDE OF EXISTING MEZZANI<br>LOCALISED SECTION OF LOWERED<br>SYSTEM TO CONCEAL ALL SERVICES<br>FINISH.                     |  |
| (2)              | PERIMETER OF EXISTING MEZZANIN<br>BULKHEAD TROUGH DETAIL TO ALL<br>REFER TO INTO DRAWINGS.                                     |  |
| 3                | LOWERED MF CEILING SYSTEM WIT<br>PAINT OR LAY-IN GRID CEILING SYS<br>SERVICES FROM HUNG UNDERSIDE<br>SLAB.                     |  |
| W1)              | EXISTING WALLS TO BE CLEANED A PROPOSED TILE/ STAINLESS STEEL S                                                                |  |
| W2               | PROPOSED BACK OF HOUSE WALLS<br>FINISH/ ALTRO WHITE ROCK.                                                                      |  |
| <b>W3</b>        | NEW METAL STUD PARTITION WAL<br>AND WALL ABUTMENT TO CREATE<br>CONFIGURATION WITH TILE, PAINT<br>STEEL/ WHITE ROCK WALL CLADDI |  |
| <b>W4</b>        | NEW METAL AND GLAZED SCREEN<br>SWING ACCESS DOORS FIXED AT FL<br>ABUTMENT.                                                     |  |
|                  |                                                                                                                                |  |
| RAW              | /ING LEGEND:                                                                                                                   |  |
|                  | TO INTO DRAWINGS (PROJECT 12561) I                                                                                             |  |

| LIGHTING | NTO DRAWINGS (PROJECT 12561) F<br>LAYOUTS. REFER TO LSD DRAWIN<br>CAL, AC, VENTILATION, SPRINKLER |
|----------|---------------------------------------------------------------------------------------------------|
|          | GREEN DASHED LINE INDICATES E                                                                     |
|          |                                                                                                   |