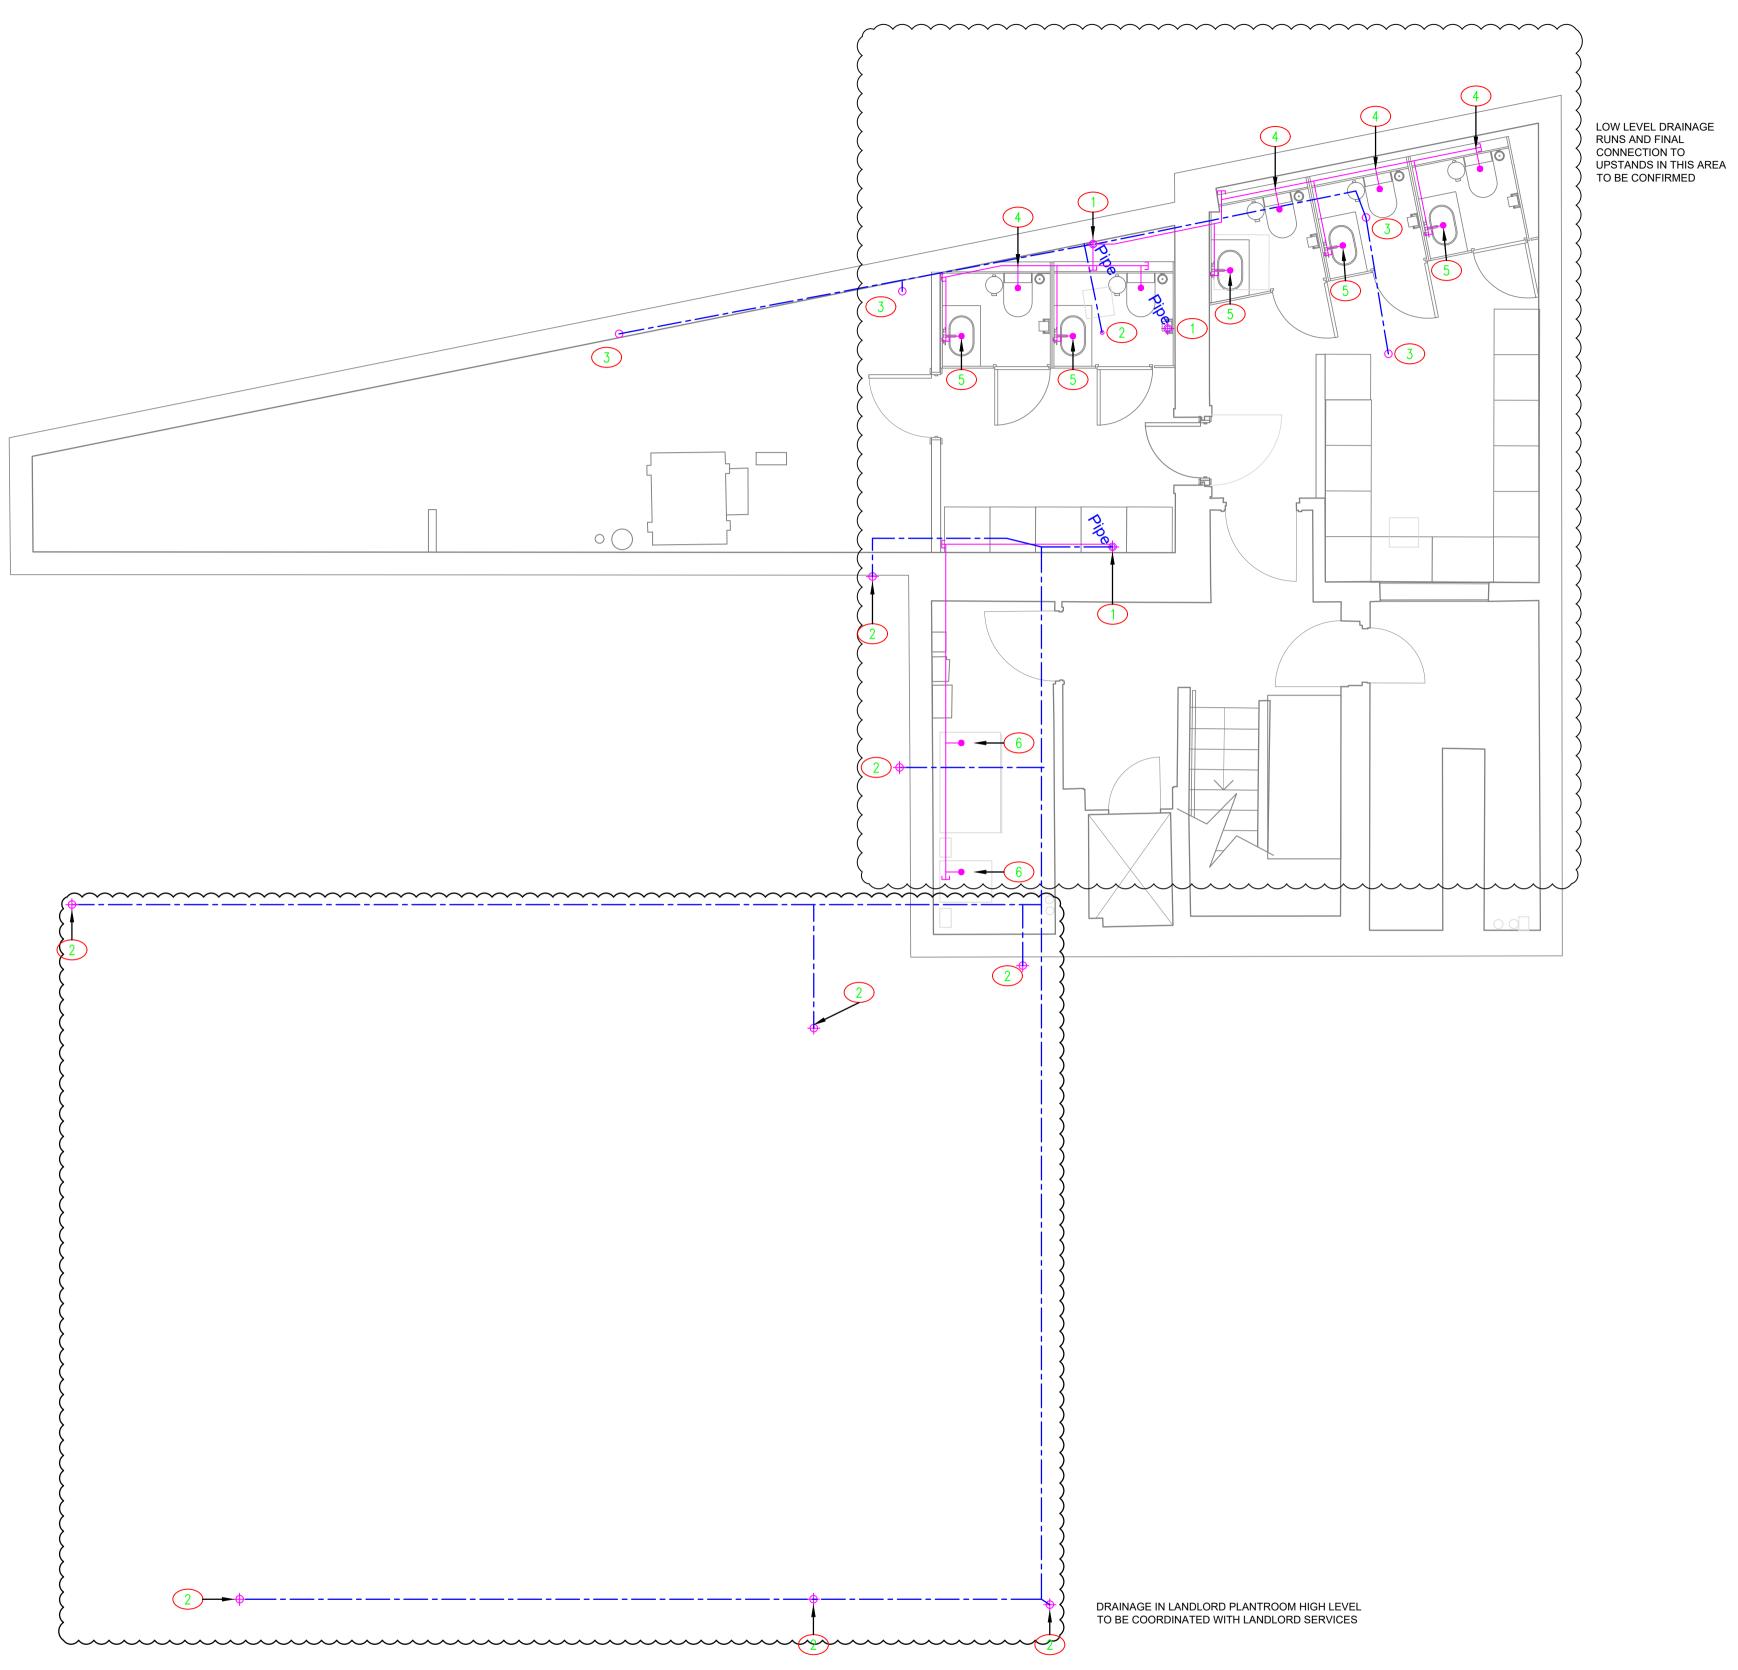

NOTES:

1. ALL SERVICES/ROUTES THROUGHOUT BUILDING TO BE FULLY COORDINATED ON SITE.

2. DRAWING TO BE READ IN CONJUNCTION WITH THE INSTALLATION SPECIFICATION AND ALL OTHER RELEVANT DRAWINGS.

3.ALL SOILS AND WASTES PIPEWORK TO BE UPVC, UNLESS OTHERWISE STATED.

4. ACCESS POINT TO BE PROVIDED AT ALL CHANGES OF DIRECTIONS FOR MAINTENANCE.

5. ALL SANITARY APPLIANCES TO BE FITTED WITH ANTY-SIPHON TRAPS WITH 75mm SEAL. TRAPS ON WHB'S TO BE CHROME PLATED.

6. ALL PENETRATION THROUGH FIRE COMPARTMENTS TO BE FIRE STOPPED. SEE ARCHITECTS DRAWING FOR LOCATION. ALL PENETRATIONS THOUGH FLOORS TO BE FIRE STOPPED.

7. ACCESS/RODDING POINTS IN STACK TO BE INSTALLED AT ALL LEVELS.

8. PROVIDE CONNECTIONS FOR CONDENSATE DRAIN IN EACH STACK.

9. PROVIDE AIR ADMITTANCE VALVES/ASP PIPEWORK CONNECTIONS WHERE APPLICABLE

## NOTES:

- 1 EXISTING 100Ø DRAINGE CONNECTION
- 2 50Ø WASTE DROPS FROM ABOVE TO HIGH LEVEL
- 100Ø SOIL DROPS FROM ABOVE TO HIGH LEVEL
- 4 100Ø SOIL FROM WC TO 100Ø COMMON
- 5 32Ø TRAPPED WASTE FROM WHB TO 50Ø COMMON
- 6 42Ø TRAPPED WASTE FROM APPLIANCE TO 50Ø COMMON

## LEGEND:

DRAINAGE PIPE AT LOW LEVEL \_\_\_\_\_ — — — — — DRAINAGE PIPE IN FLOOR VOID SP SOIL PIPE WASTE PIPE WP VENT PIPE VP PIPE INVERT LEVEL - FROM SSL TO BOTTOM OF PIPE inv

CLIENT: STREAT MARKETS LTD PROJECT: CENTRE POINT, LINK BUILDING W1 BASEMENT LEVEL -2 DRAWING TITLE: SOILS AND WASTES