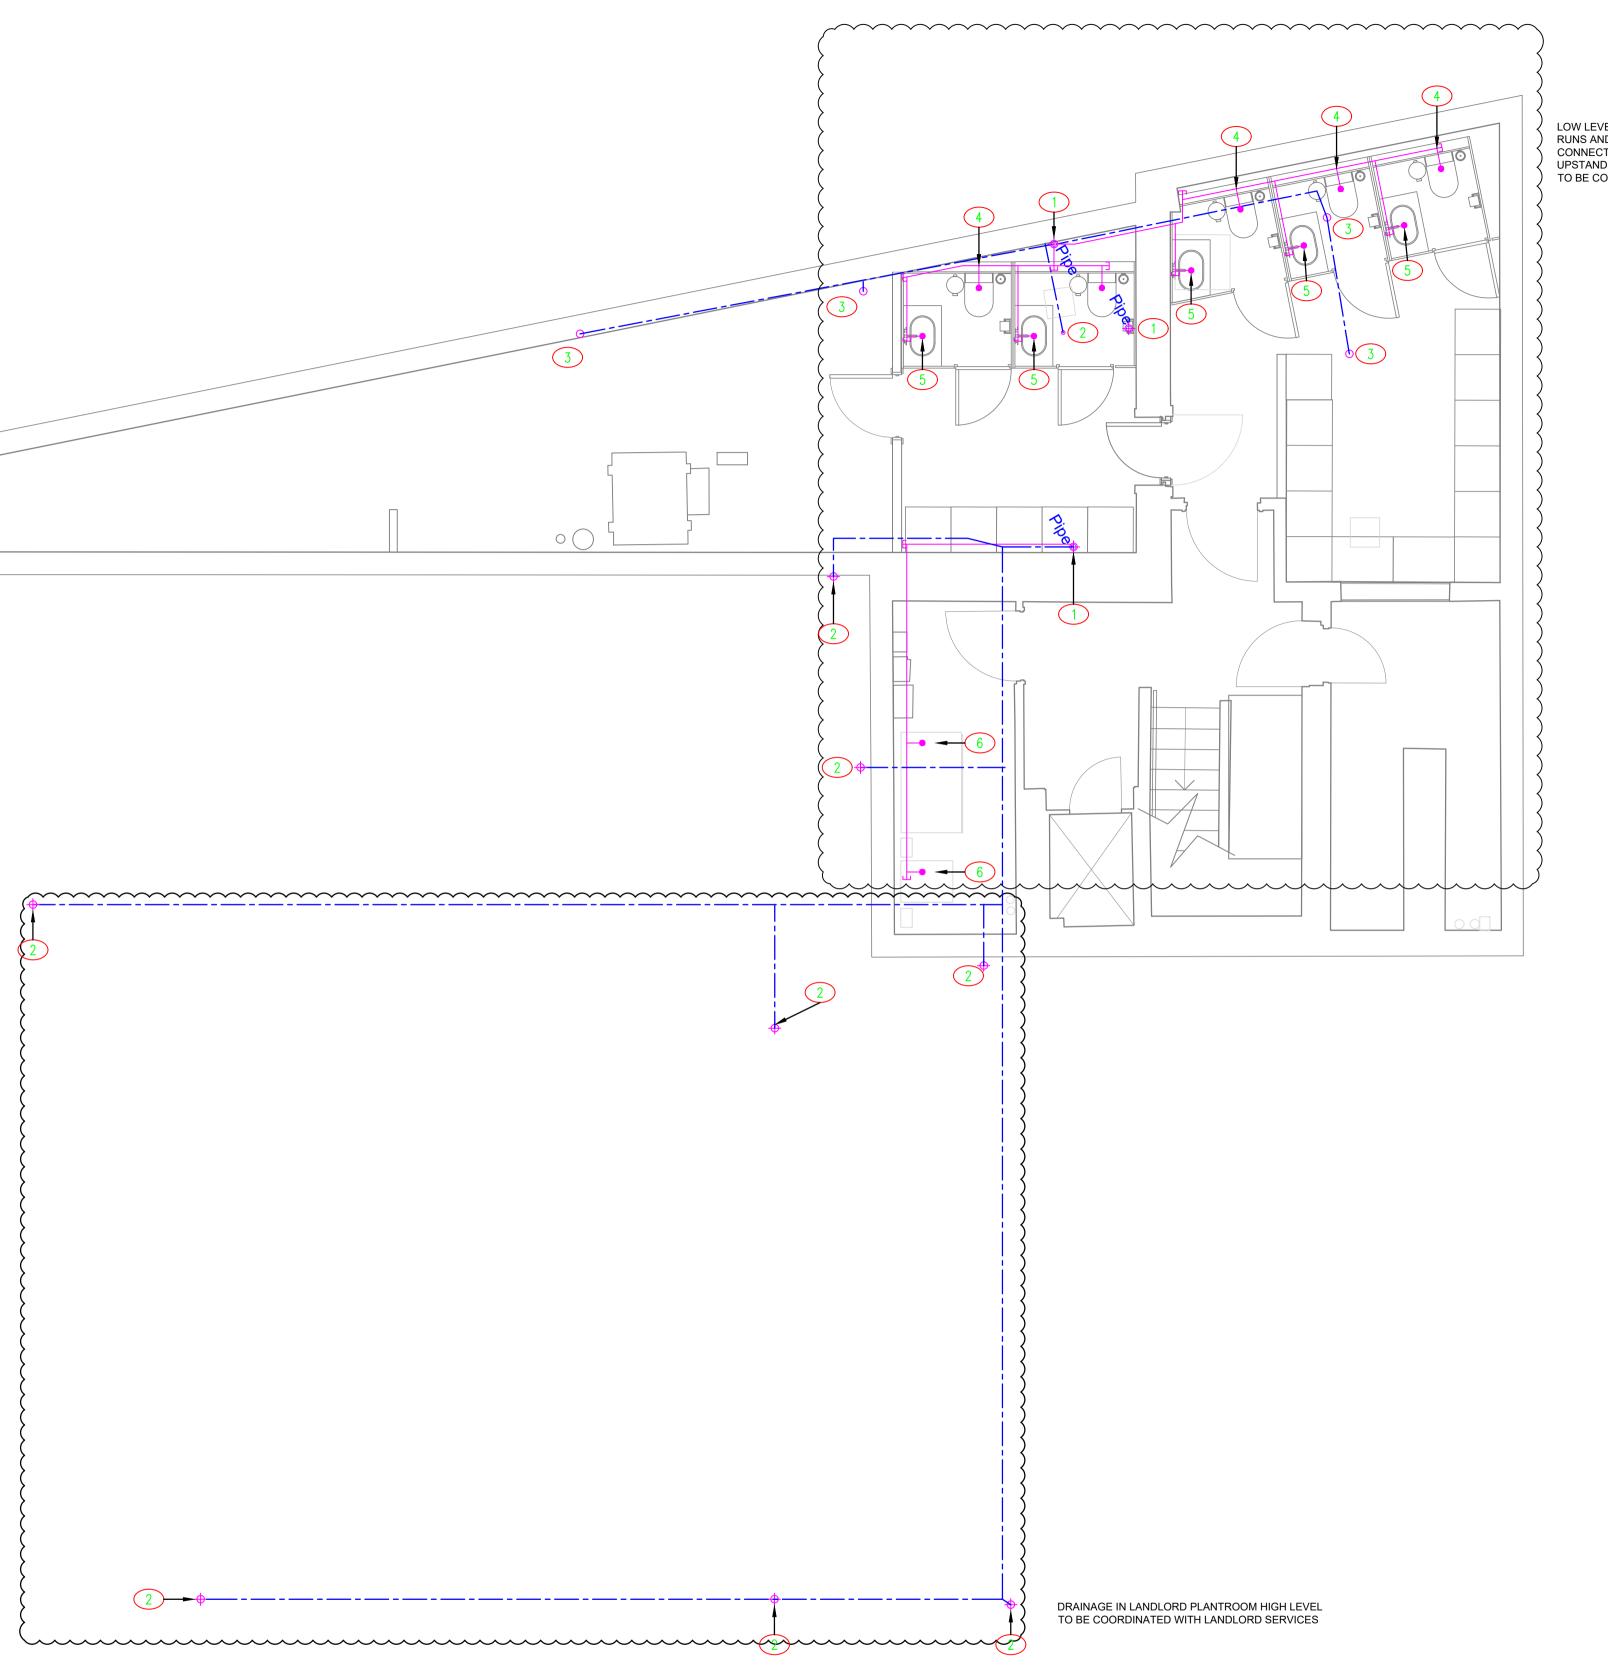

NOTES:

1. ALL SERVICES/ROUTES THROUGHOUT BUILDING TO BE FULLY COORDINATED ON SITE.

2. DRAWING TO BE READ IN CONJUNCTION WITH THE INSTALLATION SPECIFICATION AND ALL OTHER RELEVANT DRAWINGS.

3.ALL SOILS AND WASTES PIPEWORK TO BE UPVC, UNLESS OTHERWISE STATED.

4. ACCESS POINT TO BE PROVIDED AT ALL CHANGES OF DIRECTIONS FOR MAINTENANCE.

5. ALL SANITARY APPLIANCES TO BE FITTED WITH ANTY-SIPHON TRAPS WITH 75mm SEAL. TRAPS ON WHB'S TO BE CHROME PLATED.

6. ALL PENETRATION THROUGH FIRE COMPARTMENTS TO BE FIRE STOPPED. SEE ARCHITECTS DRAWING FOR LOCATION. ALL PENETRATIONS THOUGH FLOORS TO BE FIRE STOPPED.

7. ACCESS/RODDING POINTS IN STACK TO BE INSTALLED AT ALL LEVELS.

8. PROVIDE CONNECTIONS FOR CONDENSATE DRAIN IN EACH STACK.

9. PROVIDE AIR ADMITTANCE VALVES/ASP PIPEWORK CONNECTIONS WHERE APPLICABLE

## NOTES:

- 1 EXISTING 100Ø DRAINGE CONNECTION
- 2 50Ø WASTE DROPS FROM ABOVE TO HIGH LEVEL
- 100Ø SOIL DROPS FROM ABOVE TO HIGH LEVEL
- 4 100Ø SOIL FROM WC TO 100Ø COMMON
- 5 32Ø TRAPPED WASTE FROM WHB TO 50Ø COMMON
- 6 42Ø TRAPPED WASTE FROM APPLIANCE TO 50Ø COMMON

## LEGEND:

DRAINAGE PIPE AT LOW LEVEL \_\_\_\_\_ — — — — — DRAINAGE PIPE IN FLOOR VOID SP SOIL PIPE WASTE PIPE WP VENT PIPE VP PIPE INVERT LEVEL - FROM SSL TO BOTTOM OF PIPE inv

CLIENT: STREAT MARKETS LTD PROJECT: CENTRE POINT, LINK BUILDING W1 BASEMENT LEVEL -2 DRAWING TITLE: SOILS AND WASTES