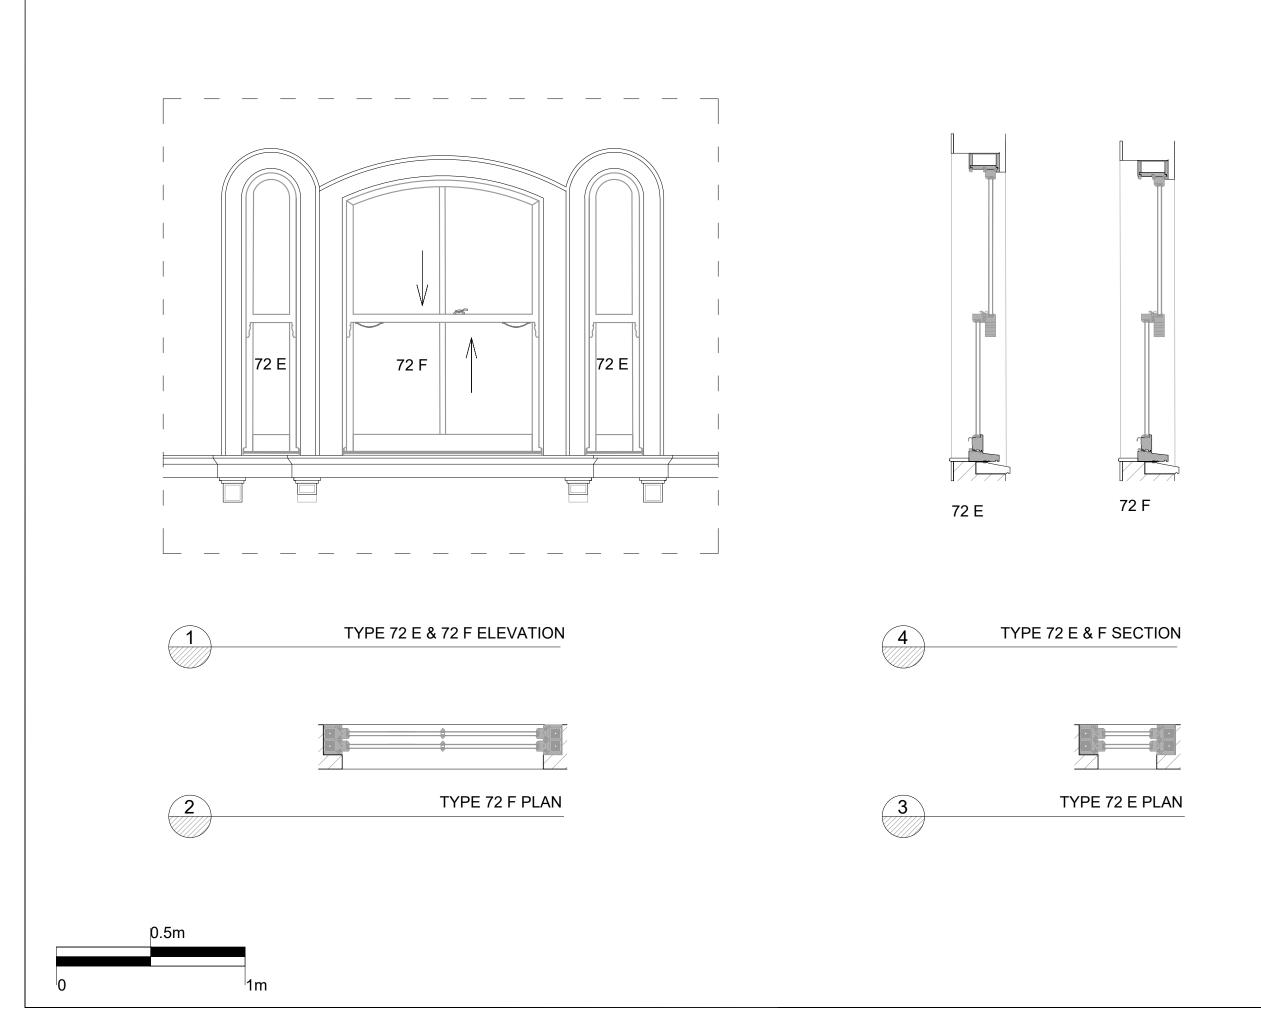

| Revisions                                | I I I I I I I I I I I I I I I I I I I                                                 |                   |                            |
|------------------------------------------|---------------------------------------------------------------------------------------|-------------------|----------------------------|
|                                          |                                                                                       |                   |                            |
| The contents of t<br>not permitted with  | his plan including the printed notes are<br>hout prior consent of Akelius in writing. | copyright. Reprod | uction in whole or part is |
| Project                                  |                                                                                       |                   |                            |
| 66 & 72 Belsize Lane,<br>London          |                                                                                       |                   |                            |
| NW3 5BJ                                  |                                                                                       |                   |                            |
| Drawing Title                            |                                                                                       |                   |                            |
| Proposed Front Window<br>Type 72E & 72 F |                                                                                       |                   |                            |
| 66&72BL-10/07/2018 - PL 07               |                                                                                       |                   |                            |
| Scale                                    | A3@1:20                                                                               | Drawn by<br>P.M   | Checked by<br>S.A          |