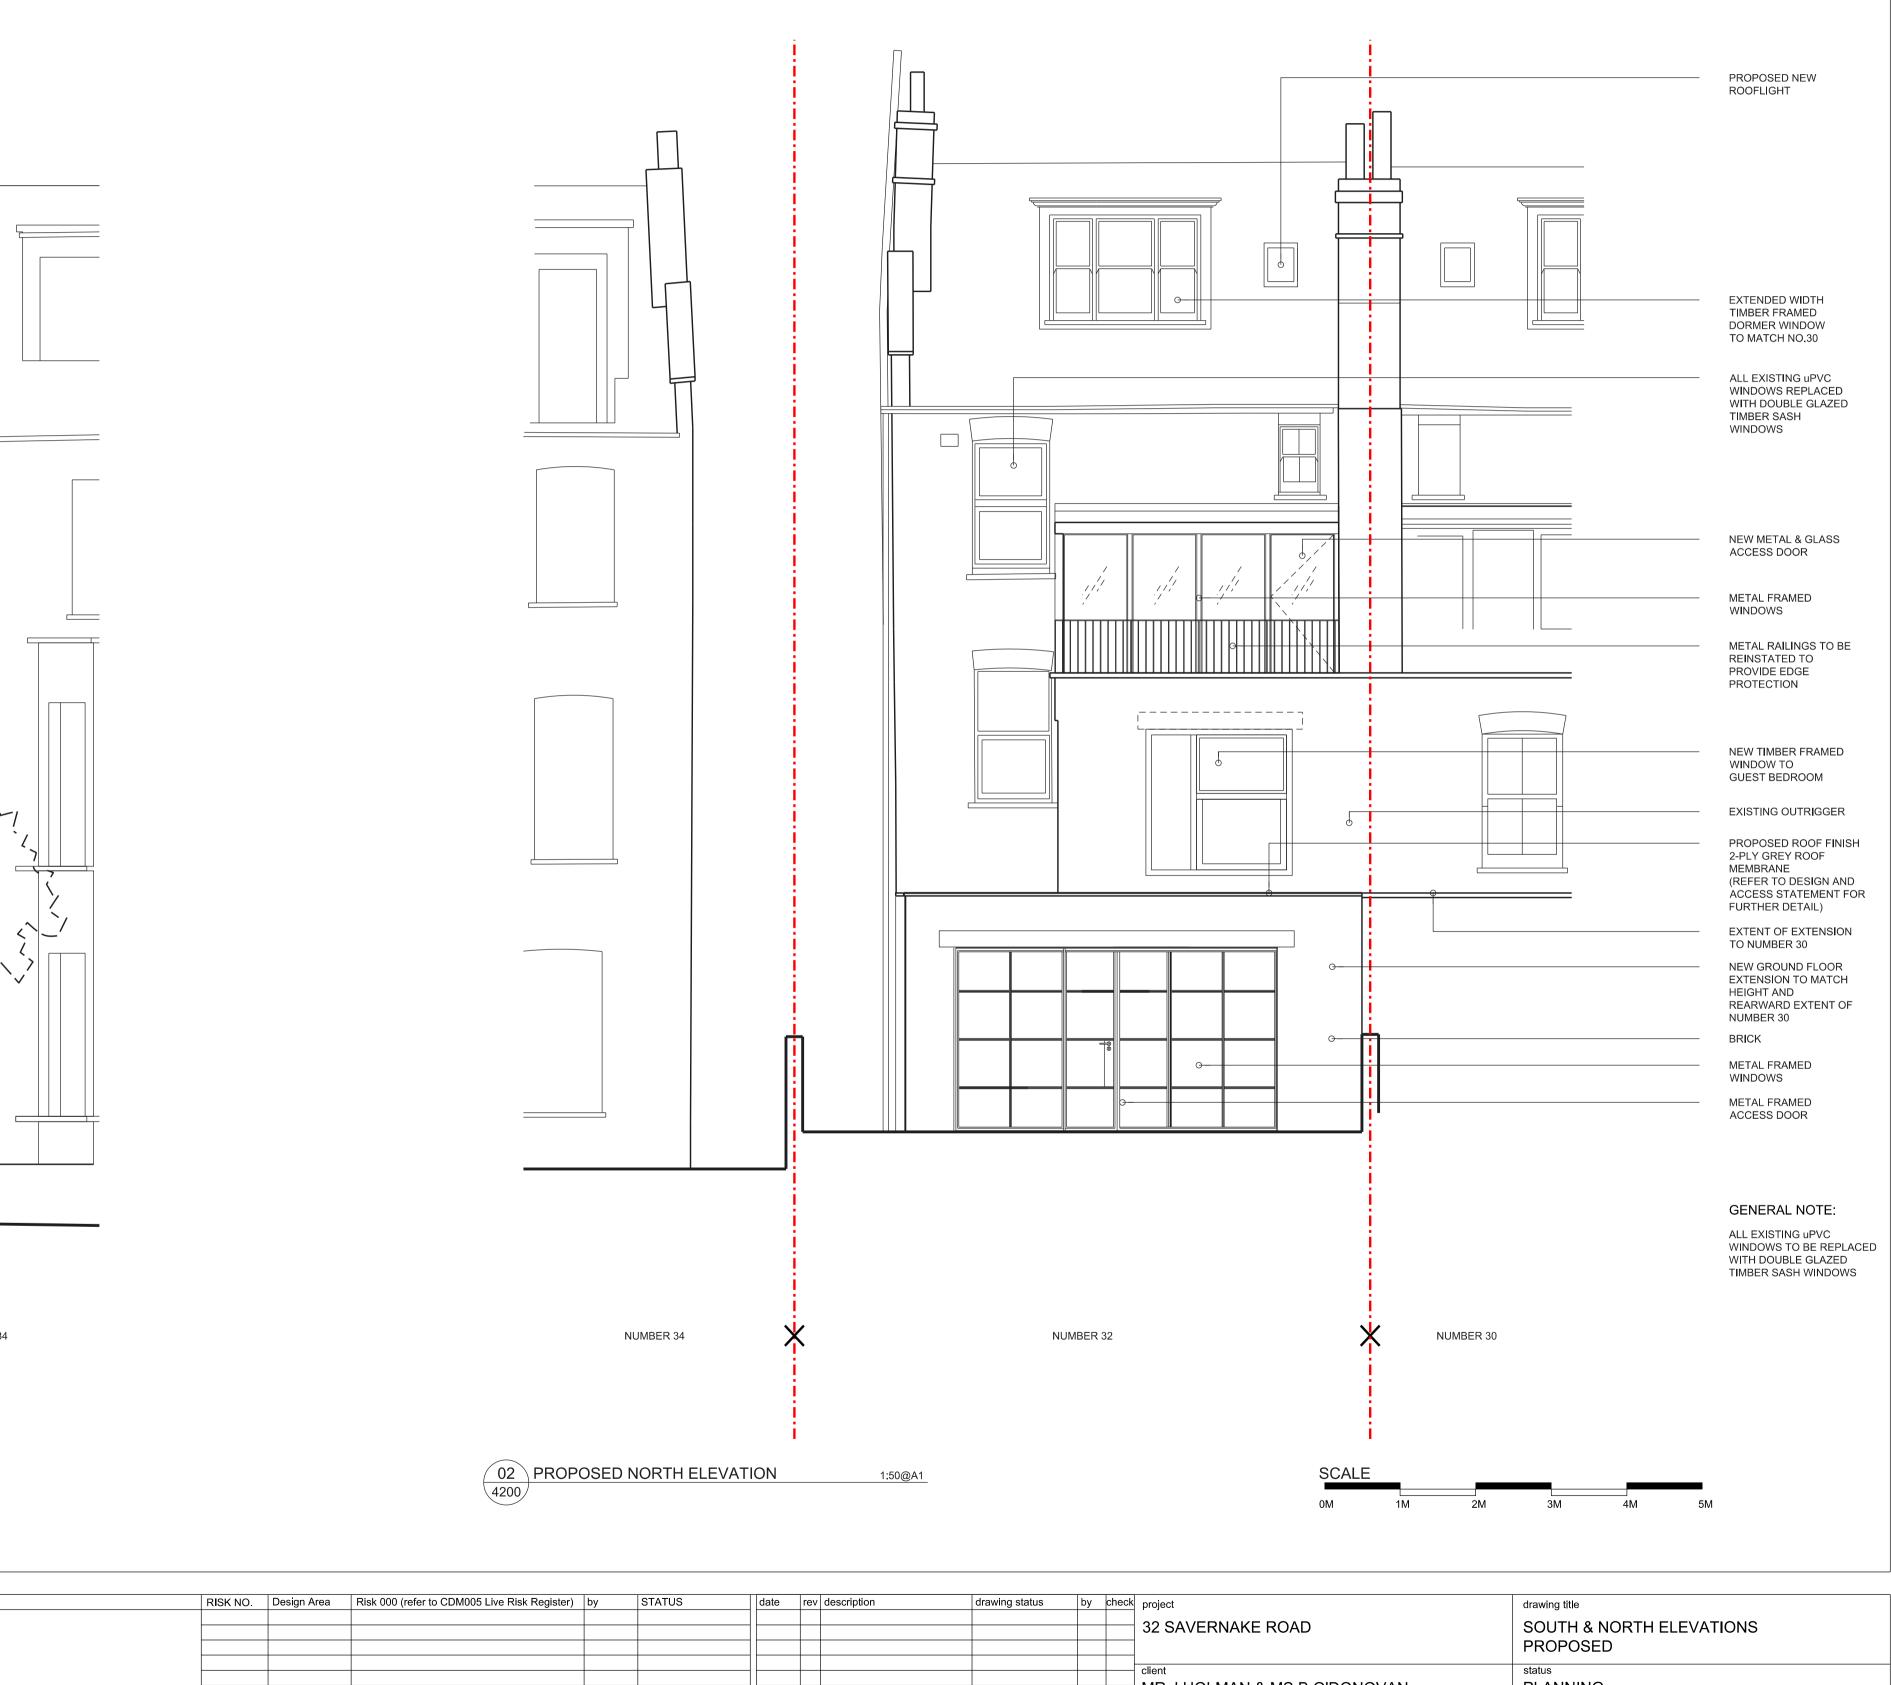

PROPOSED NEW -ROOFLIGHTS 6 6 6 \_\_\_\_\_ F ] 📑 [ TIMBER SASH WINDOWS NW/ NYG R 1/--- 1/2/ GENERAL NOTE: ALL EXISTING uPVC WINDOWS TO BE REPLACED WITH DOUBLE GLAZED TIMBER SASH WINDOWS NUMBER 30 NUMBER 32 NUMBER 34 01 PROPOSED SOUTH ELEVATION 4200 1:50@A1 NOTES

| <br>RISK NO. Design Area | Risk 000 (refer to CDM005 Live Risk Register) | by STATUS | date | rev de | escription             | drawing status          | by check proje | ect                              | drawing title                                         |
|--------------------------|-----------------------------------------------|-----------|------|--------|------------------------|-------------------------|----------------|----------------------------------|-------------------------------------------------------|
|                          |                                               |           |      |        |                        |                         | 32             | SAVERNAKE ROAD                   | SOUTH & NORTH ELEVATIONS<br>PROPOSED                  |
|                          |                                               |           |      |        |                        |                         | clien<br>MF    | t<br>8 J HOLMAN & MS B O'DONOVAN | status<br>PLANNING                                    |
|                          |                                               |           |      |        |                        |                         |                | FREEHAIIS                        | scale job number drawing number free 1:50@A1 1:100@A3 |
| NQ.000 Design Area       | Risk 000 (refer to CDM005 Live Risk Register) | by STATUS |      |        | mendments for planning | PLANNING<br>FOR PRICING | NG TB<br>NL TB |                                  | drawn by 18.06.18 NG 117-4200 I                       |