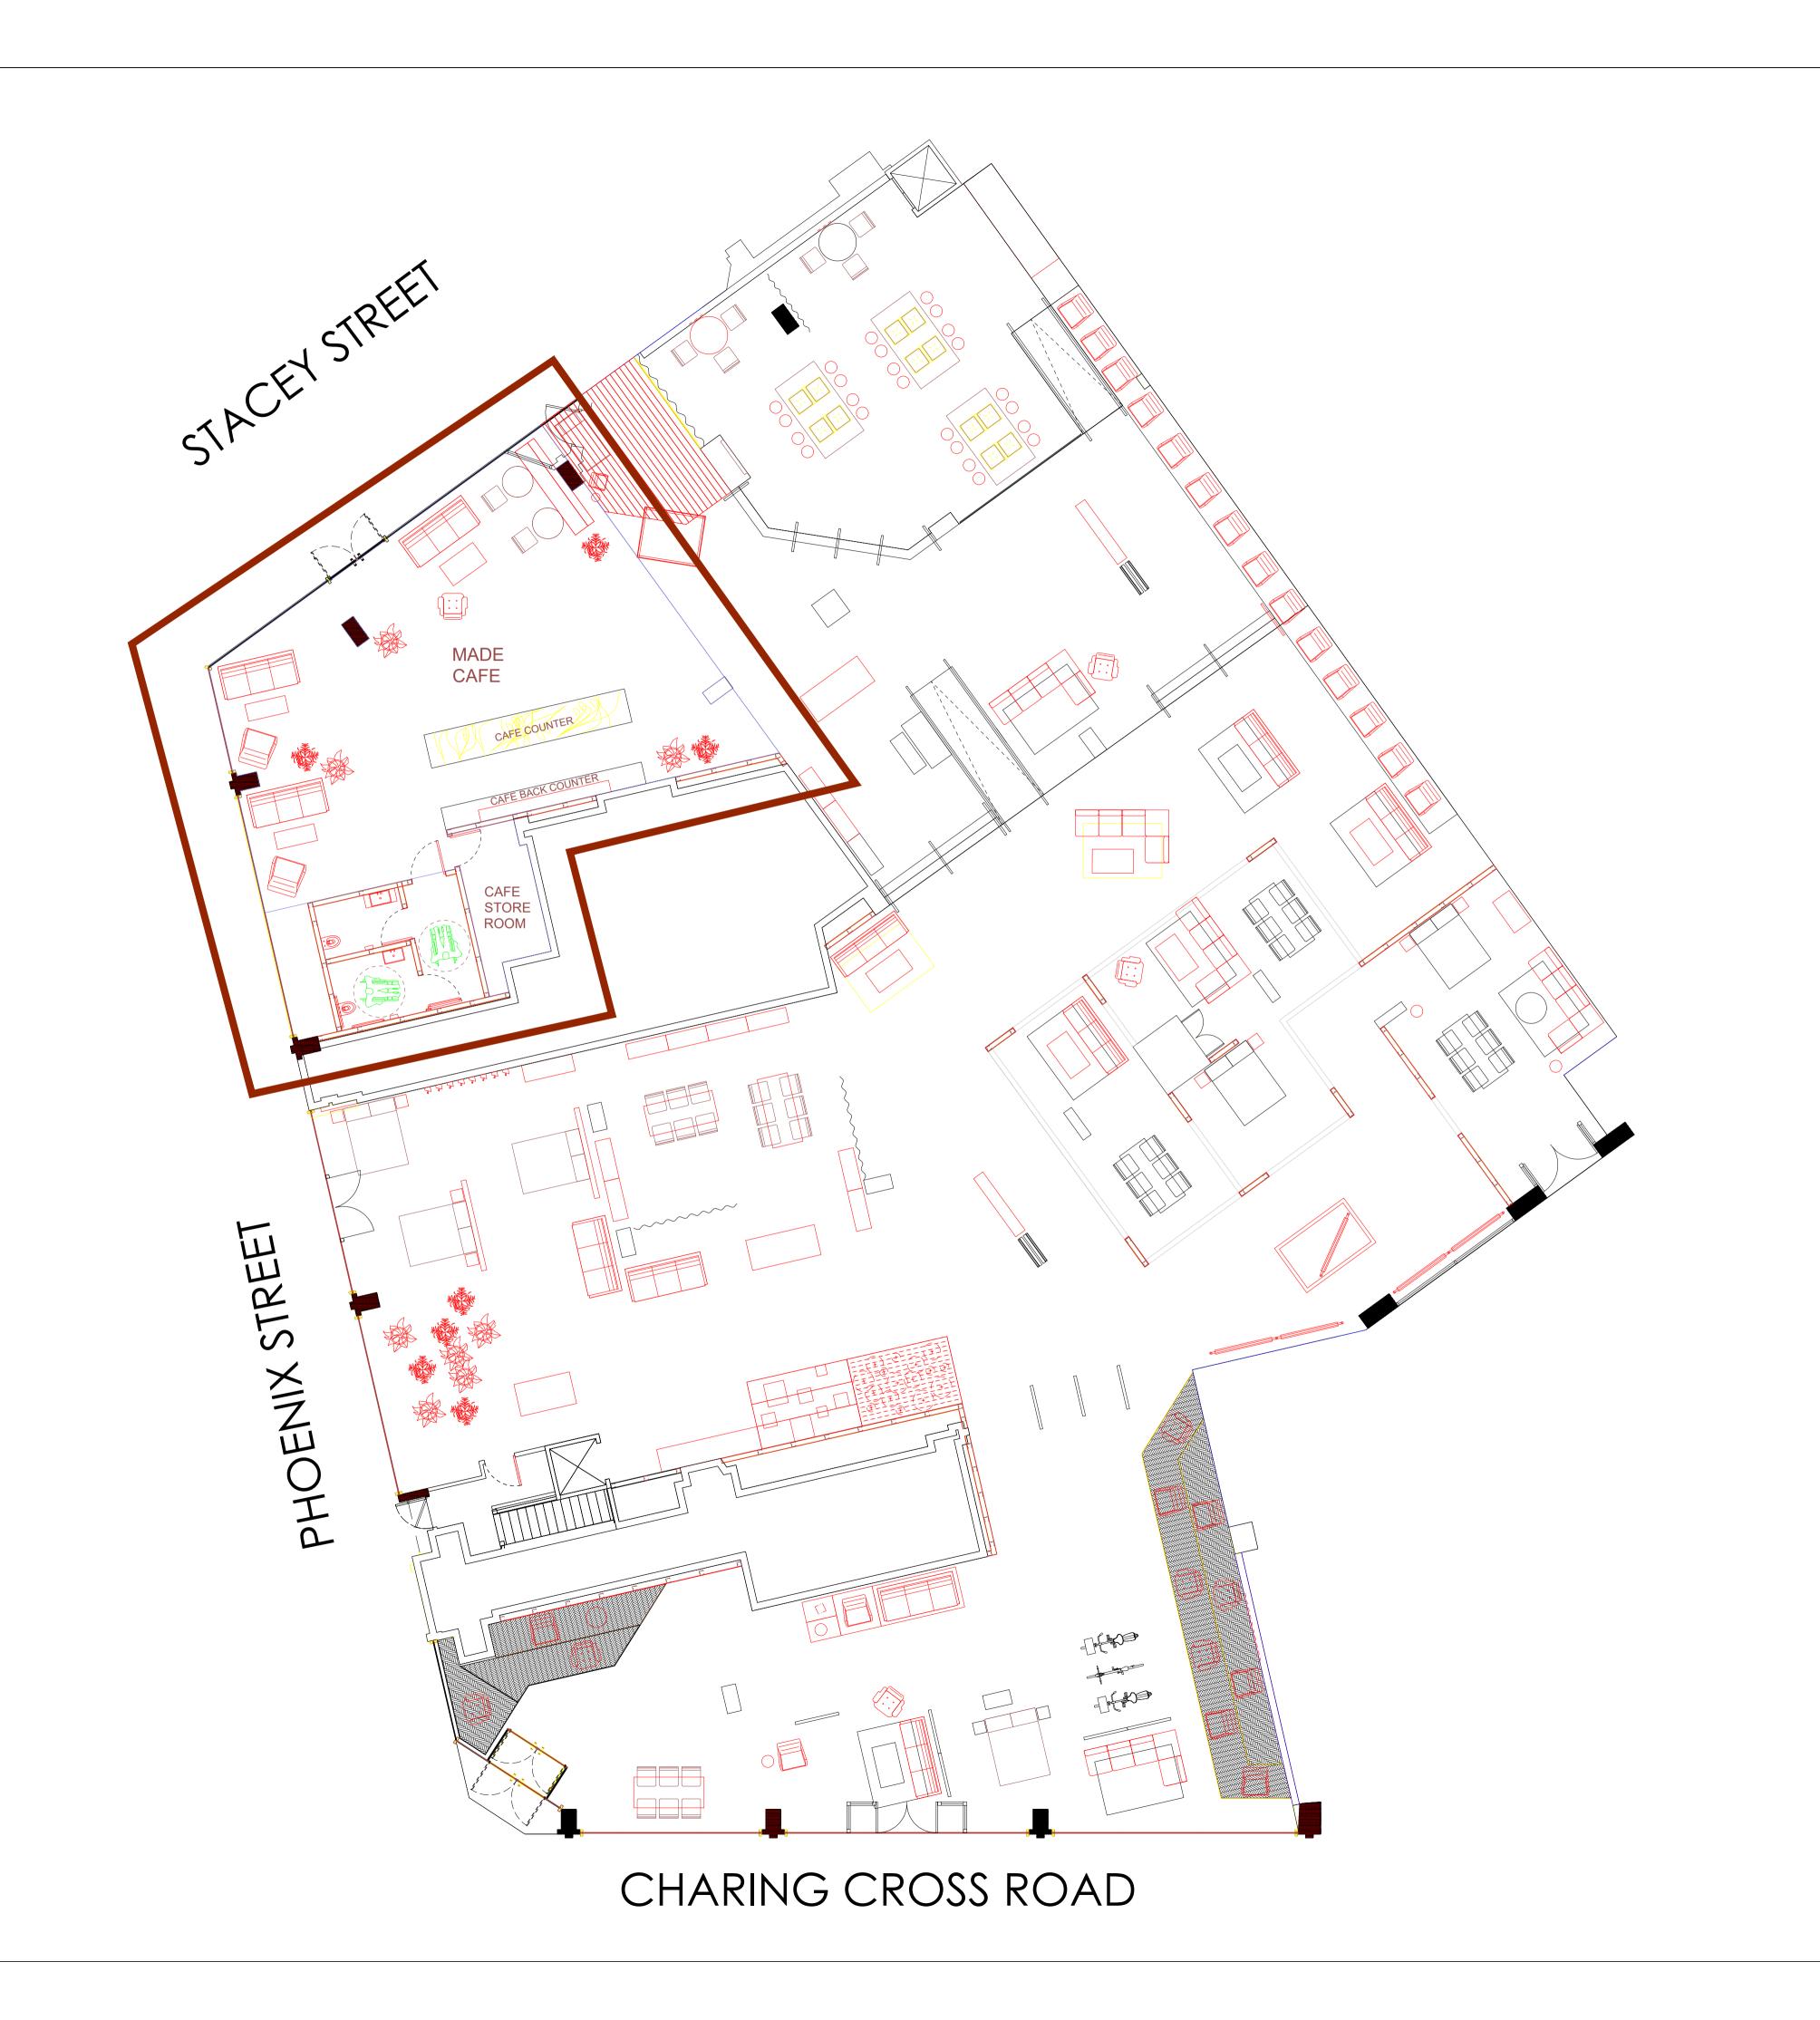

## MADE<sub>®</sub>COM

Kingfisher House, 45 Market Place Henley-on-Thames, Oxfordshire, RG9 2AA Tel: 01491 577120 Web: www.mwa.uk.net © Copyright MWA 2018

| Facility Address      |
|-----------------------|
| 100 CHARING CROSS ROA |
| LONDON                |
| WC2H 0 IG             |

Project Description

MADE CAFE

GROUND FLOOR
PROPOSED LAYOUT

| Drawn By     | For AAAAA Droin of our of Foreighting AA our group and |           |  |
|--------------|--------------------------------------------------------|-----------|--|
| A.W          | For MWA Project and Facilities Managemer               |           |  |
| Checked By   | Date                                                   | Scale     |  |
| A.W          | 17.07.18                                               | 1:100 @A1 |  |
| Date Checked | Drawing No                                             |           |  |
| 17.07.18     | PGF(MCH)GA-01A                                         |           |  |