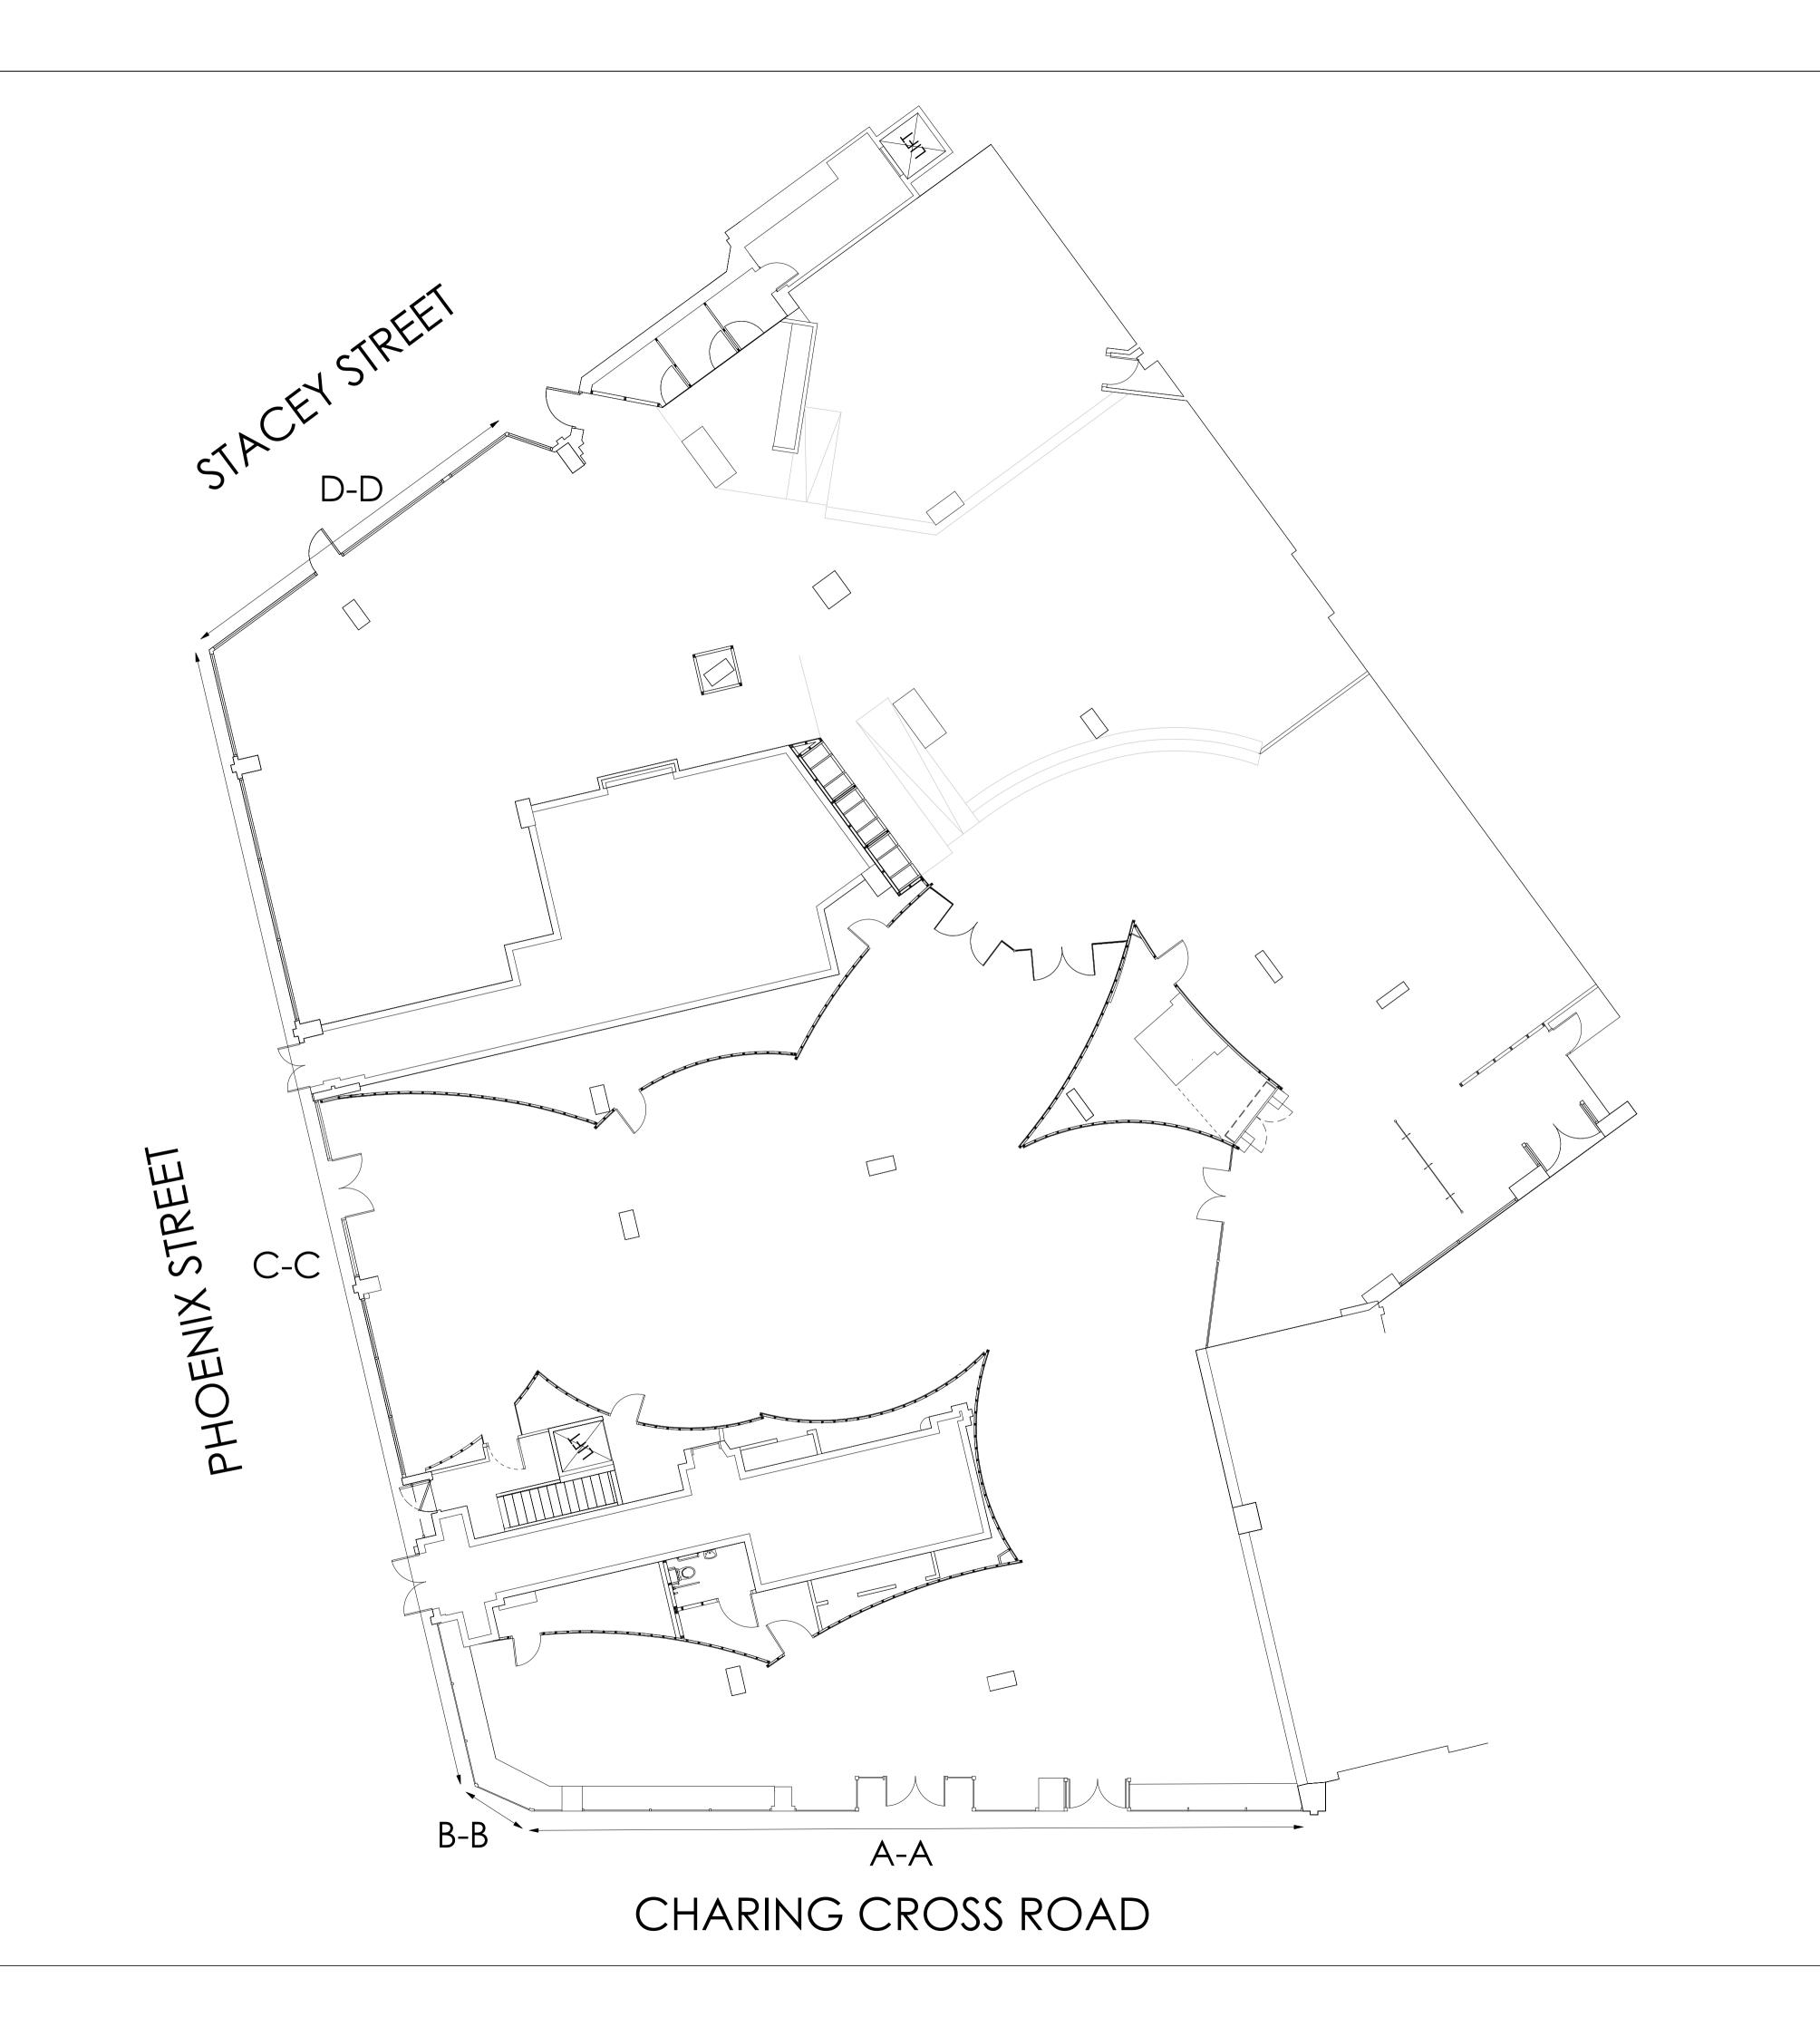

## MADE<sub>®</sub>COM

100 CHARING CROSS ROAD LONDON WC2H 0JG

GROUND FLOOR EXISTING LAYOUT

| A.W          | For MWA Project and Facilities Managemen |           |
|--------------|------------------------------------------|-----------|
| Checked By   | Date                                     | Scale     |
| A.W          | 19.07.18                                 | 1:100 @A1 |
| Date Checked | Drawing No                               |           |
| 19.07.18     | EGF(MCH)GA-01A                           |           |