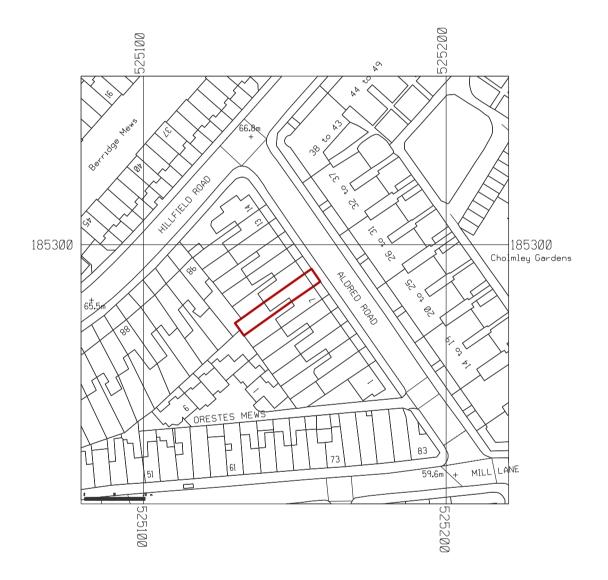

## Project

8 Aldred Road NW6 1AN

1:1250 @ A3 GT 25.07.2018

Drawing Title

Existing

Site Location Plan

Drawing No.

102\_100\_P1