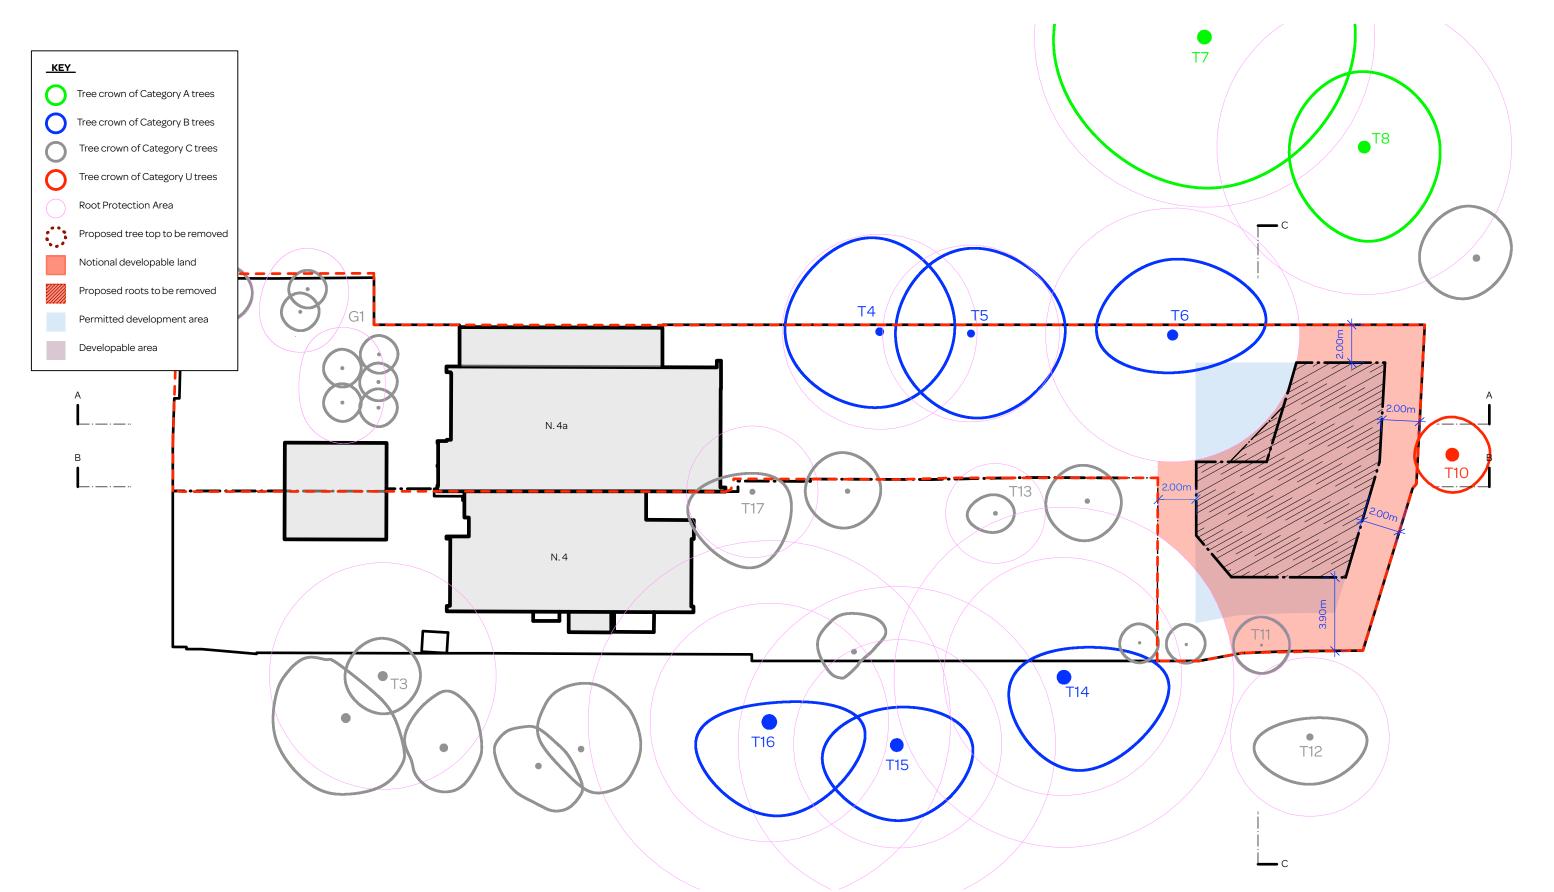

black lines existing

red lines new

green lines to be demolished

KEY

C.D.M. Regulations 2015: These drawings have been produced for the purpose of applying for Planning and Building Regulations only. If the project progresses on to site without the involvement of Square Feet Architects, the client and contractor must ensure that they fulfil the duties in respect of the Construction (Design and Management) Regulations 2015. If advice is required please do not hesitate to contact Square Feet Architects.

• • EXISTING CURTILAGE