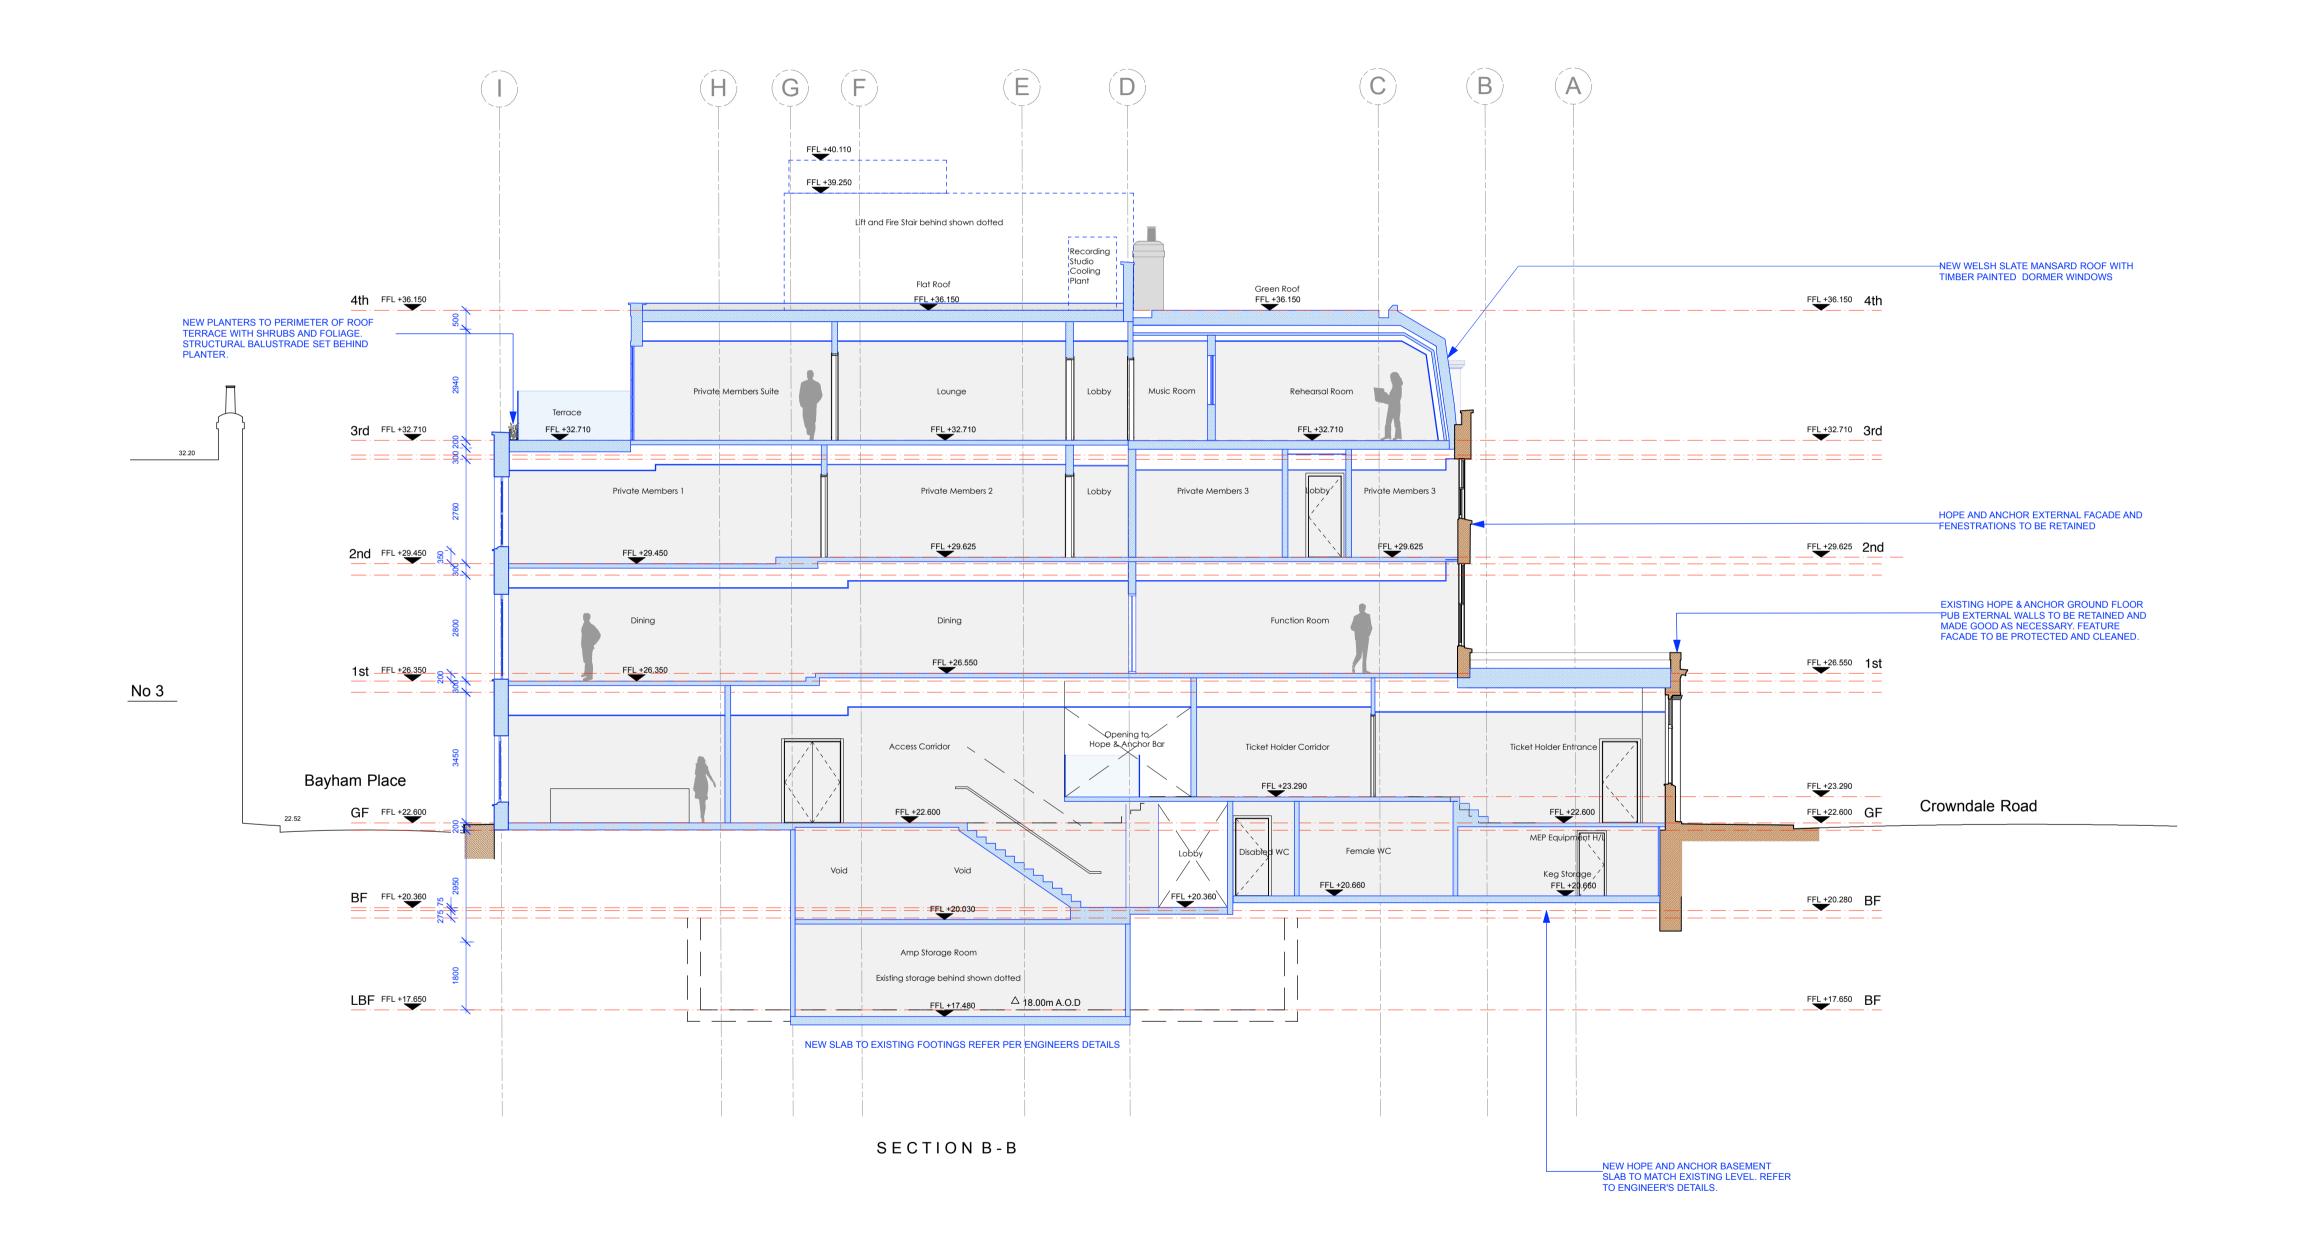

## Archer Humphryes Architects

Basement Central House 142 Central Street London, United Kingdom EC1V 8AR T:+44 (0) 20 7251 8555

roject title

KOKO + Hope & Anchor + Bayham Place

Camden, London

drawing title
Section BB

scale date
1:100 @A1 18.05.17
drawn checked
FR DA

drawing number
AHA/ KKC / PR /301