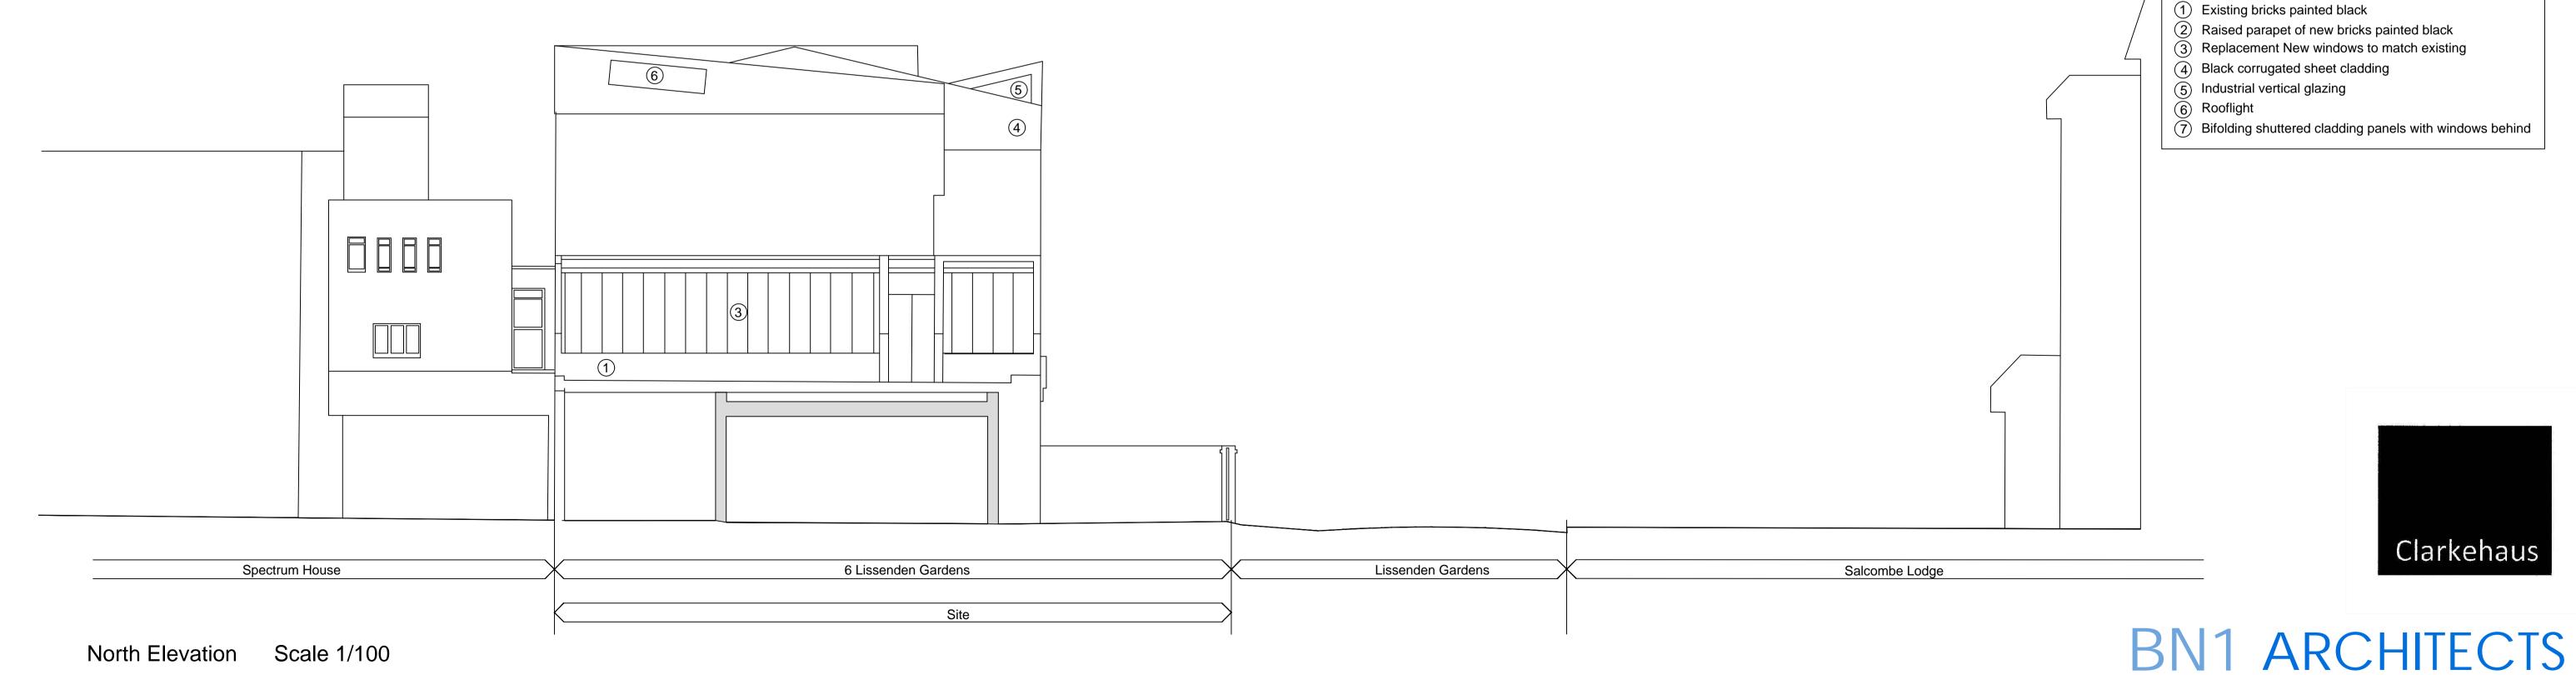

OTHERS, NOT BN1 ARCHITECTS ALL BOUNDARIES TO BE VERIFIED ON SITE Rev: Date: Description: By: Rvw:

THE BOUNDARY SHOWN IS BASED ON INFORMATION SUPPLIED BY

South Elevation Scale 1/100

North Elevation Scale 1/100

Approved Elevations APP No 2016/4935/P

Clarkehaus

Brighton, East Sussex BN1 6JE Gordon House North and South Elevations 03.07.18 1/100 @ A1 CB