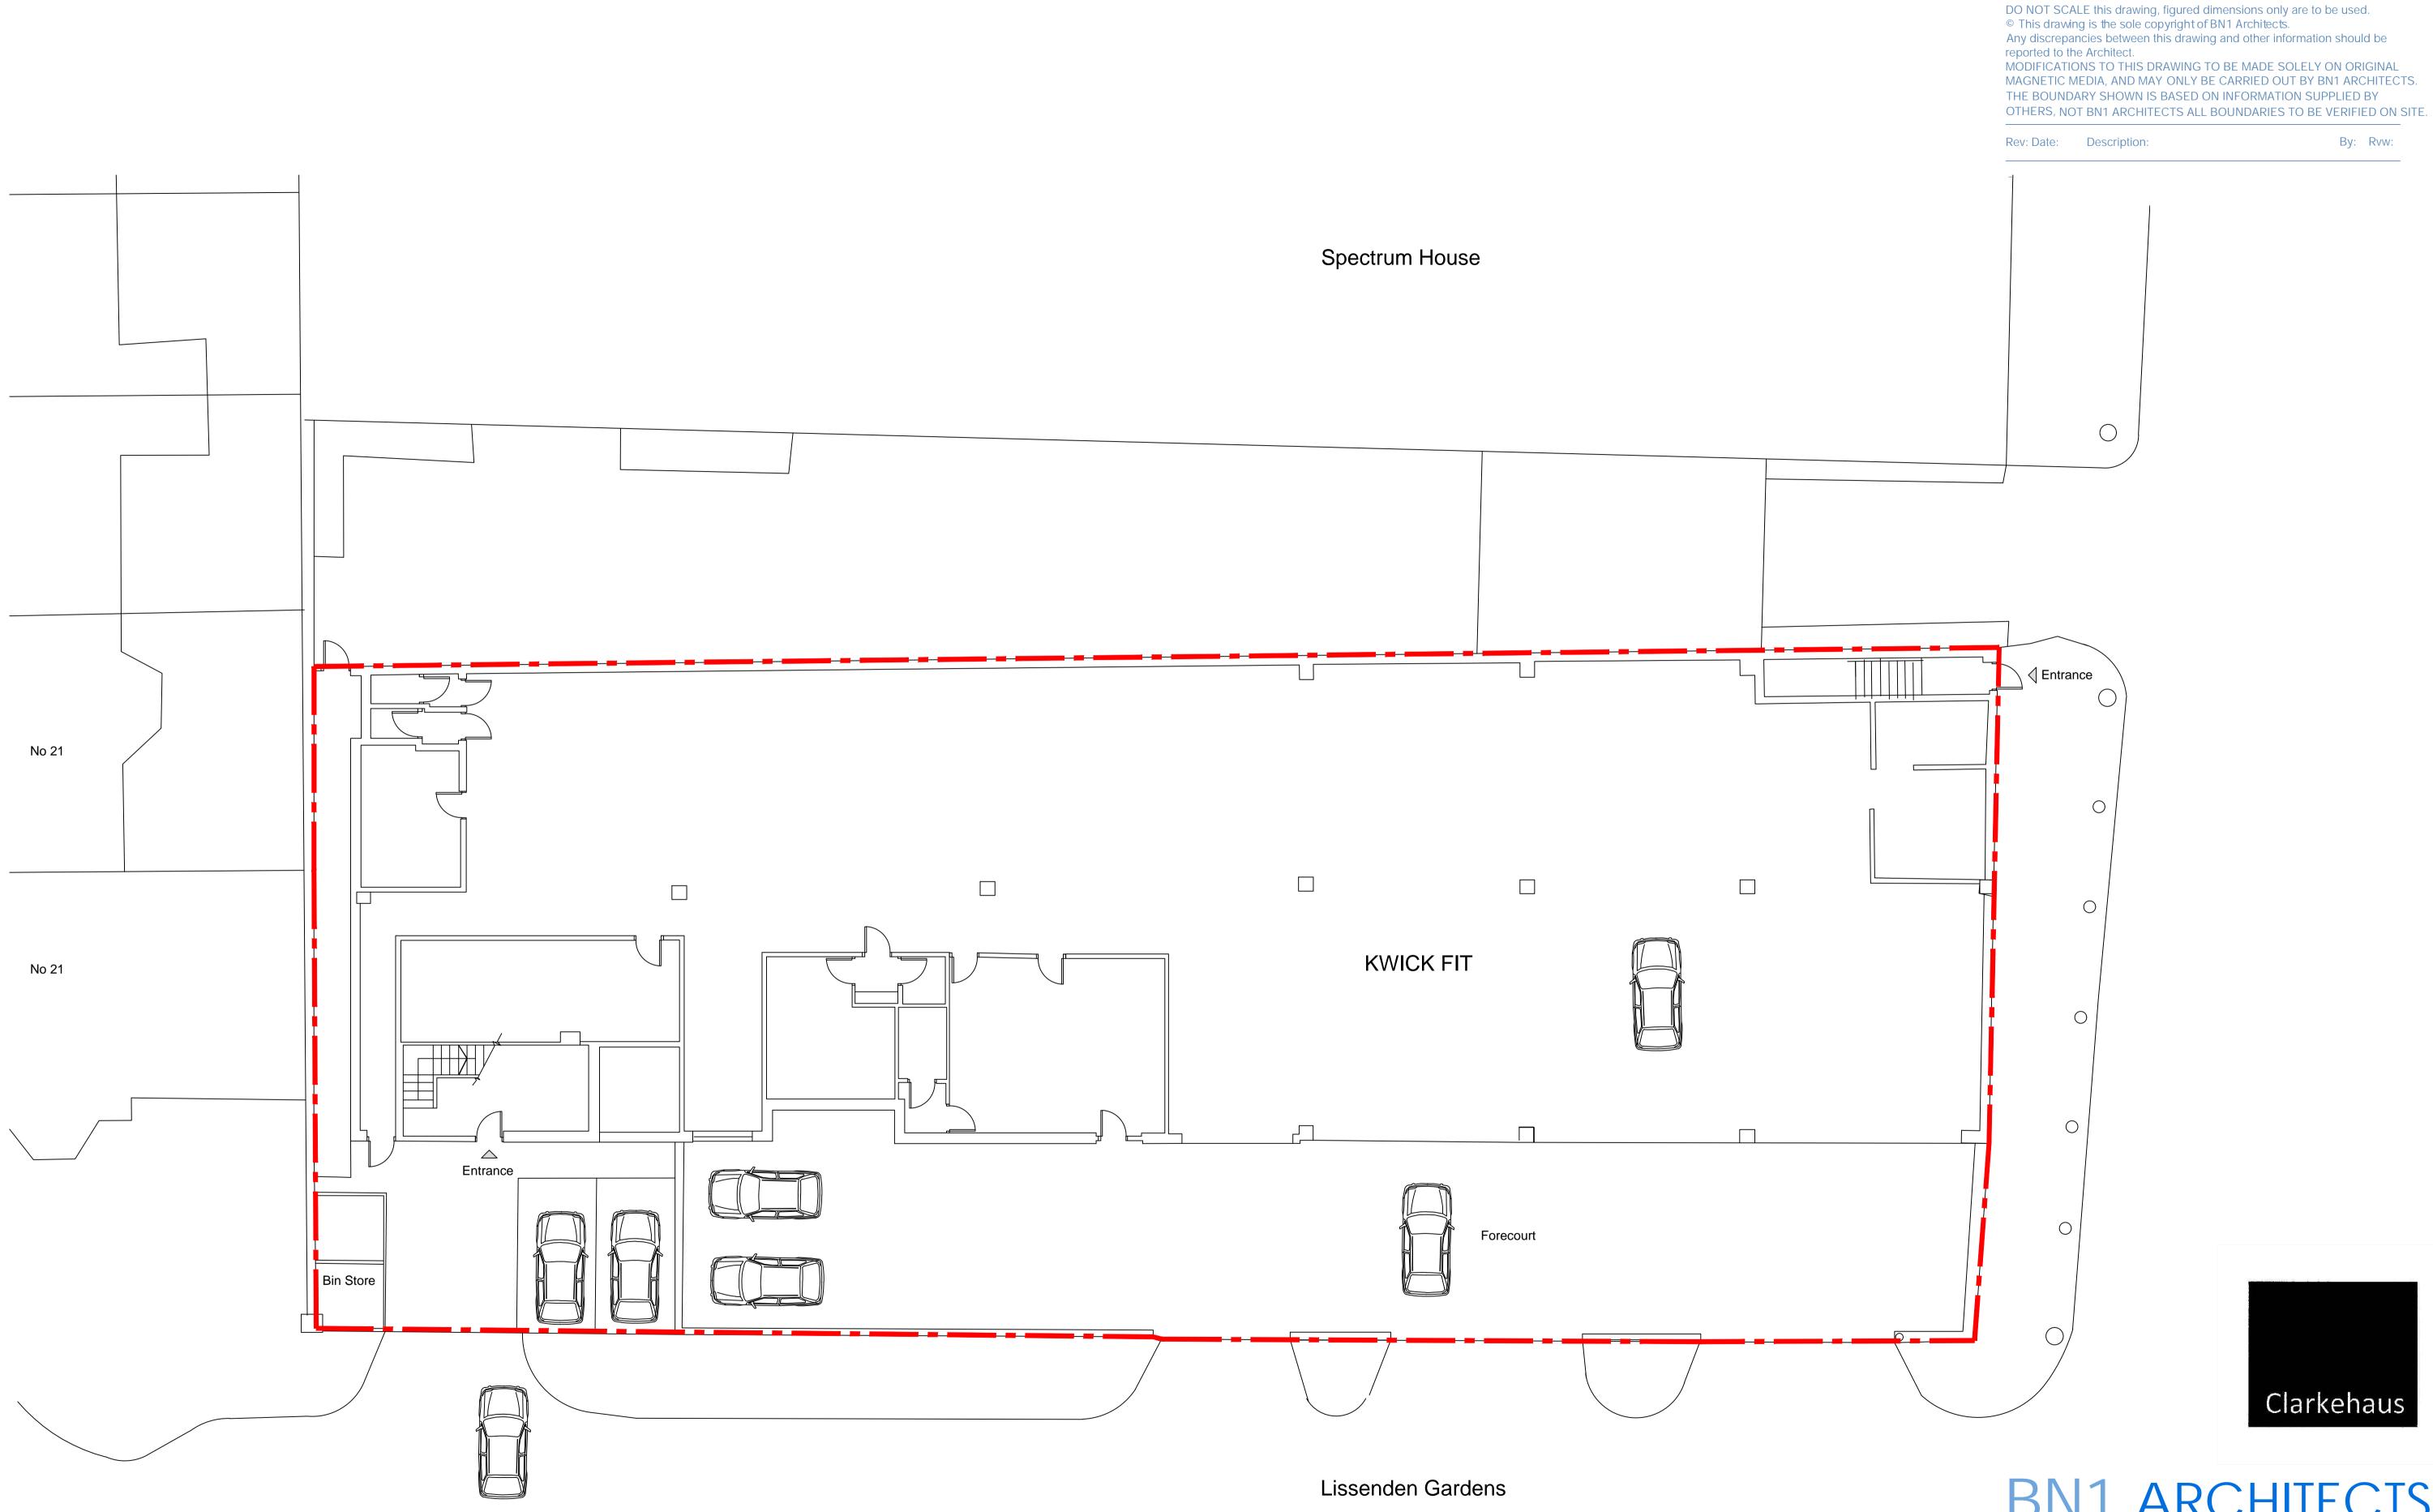

Ground Plan Scale 1/100

<

<

## Existing Ground Floor Plan

## **BN1 ARCHITECTS**

| 202 Ditchiing Roa<br>Brighton, East Su<br>Telephone: 0127<br>E-mail: chrisbroo | ssex BN1 6JE     |          | Mobile : 0791 |           |
|--------------------------------------------------------------------------------|------------------|----------|---------------|-----------|
| Project Name:                                                                  | rdon House       |          |               |           |
| Drawing Title:                                                                 | sting Ground Flo | oor Plan |               |           |
| Project No:                                                                    | Drawing No:      |          |               | Revision: |
| BN/229                                                                         | P - 100          |          |               | _         |
| Drawing Status:                                                                | Date:            | Scale:   | Drawn:        | Reviewed: |
| Planning                                                                       | 04.07.18         | 1/100    | PA1 CB        |           |