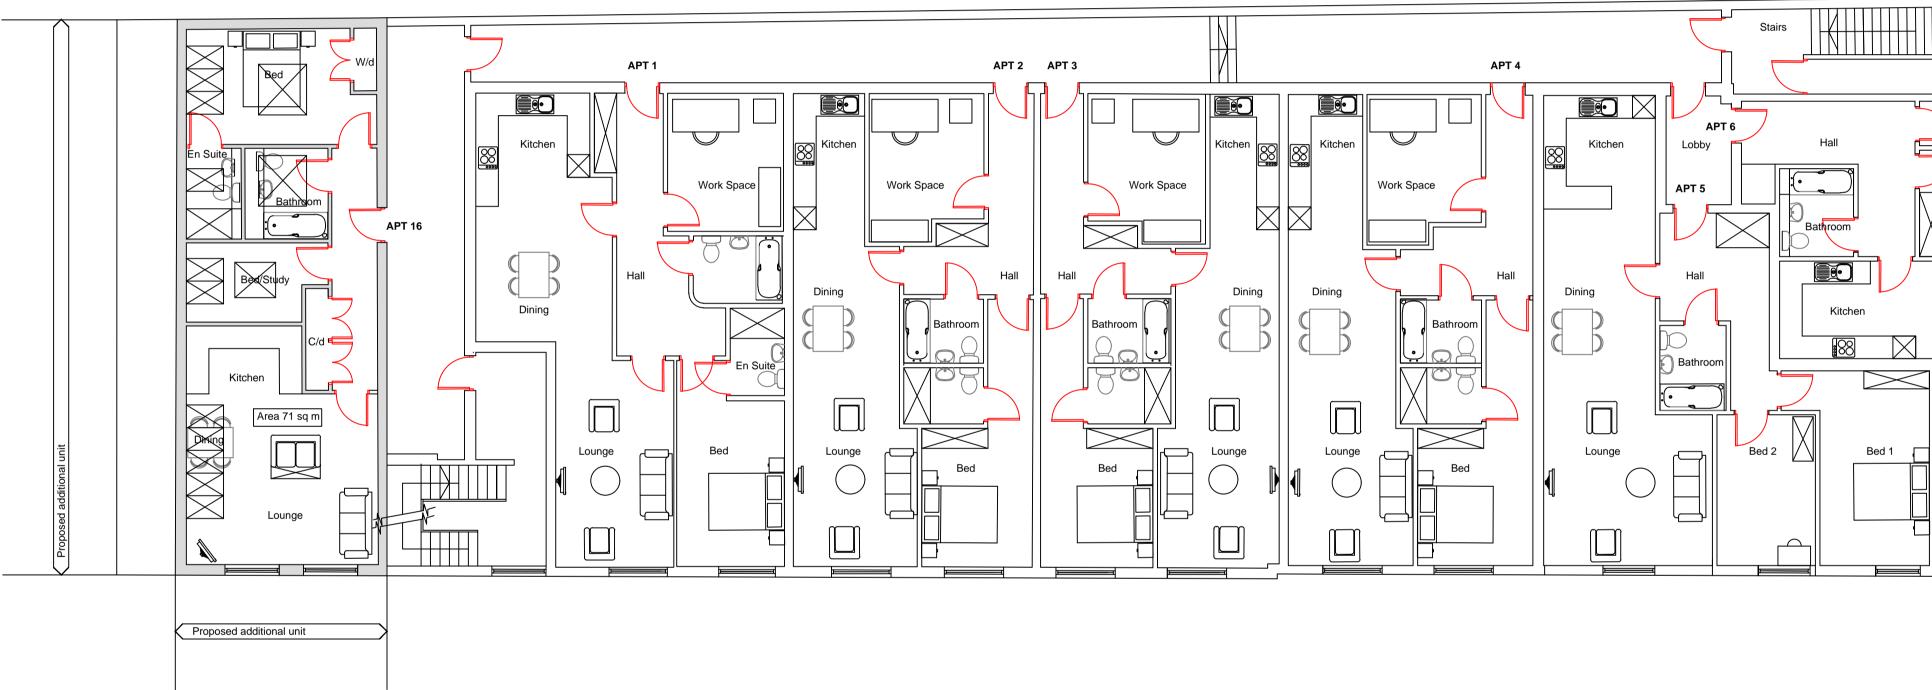

First Floor Plan Scale 1/100

Approved Plans APP No 2014/2183/P Certificate of Lawfulness (Prior Approval granted) 6 Units at First Floor With proposed additional unit Apt 16 DO NOT SCALE this drawing, figured dimensions only are to be used.
© This drawing is the sole copyright of BN1 Architects.
Any discrepancies between this drawing and other information should be reported to the Architect.
MODIFICATIONS TO THIS DRAWING TO BE MADE SOLELY ON ORIGINAL MAGNETIC MEDIA, AND MAY ONLY BE CARRIED OUT BY BN1 ARCHITECTS. THE BOUNDARY SHOWN IS BASED ON INFORMATION SUPPLIED BY OTHERS, NOT BN1 ARCHITECTS ALL BOUNDARIES TO BE VERIFIED ON SITE.

Rev: Date: Description:

\_

By: Rvw:

Bed 1

|         | Clarkehaus         |
|---------|--------------------|
| BN1     | ARCHITECTS         |
| Client: | 202 Ditchling Road |

| Brighton, East St<br>Telephone: 0127<br>E-mail: chrisbroc | ussex BN1 6JE    |           | Mobile : 0791<br>ite :bn1archit |           |
|-----------------------------------------------------------|------------------|-----------|---------------------------------|-----------|
| Project Name:                                             | ordon House      |           |                                 |           |
| Drawing Title:                                            | st Floor Plan Pr | oposed ad | dditional U                     | nit       |
| Project No:                                               | Drawing No:      |           |                                 | Revision: |
| BN/229                                                    | P - 111          |           |                                 | _         |
| Drawing Status:                                           | Date:            | Scale:    | Drawn:                          | Reviewed: |
| Planning                                                  | 03.07.18         | 1/100     | PA1 CB                          |           |