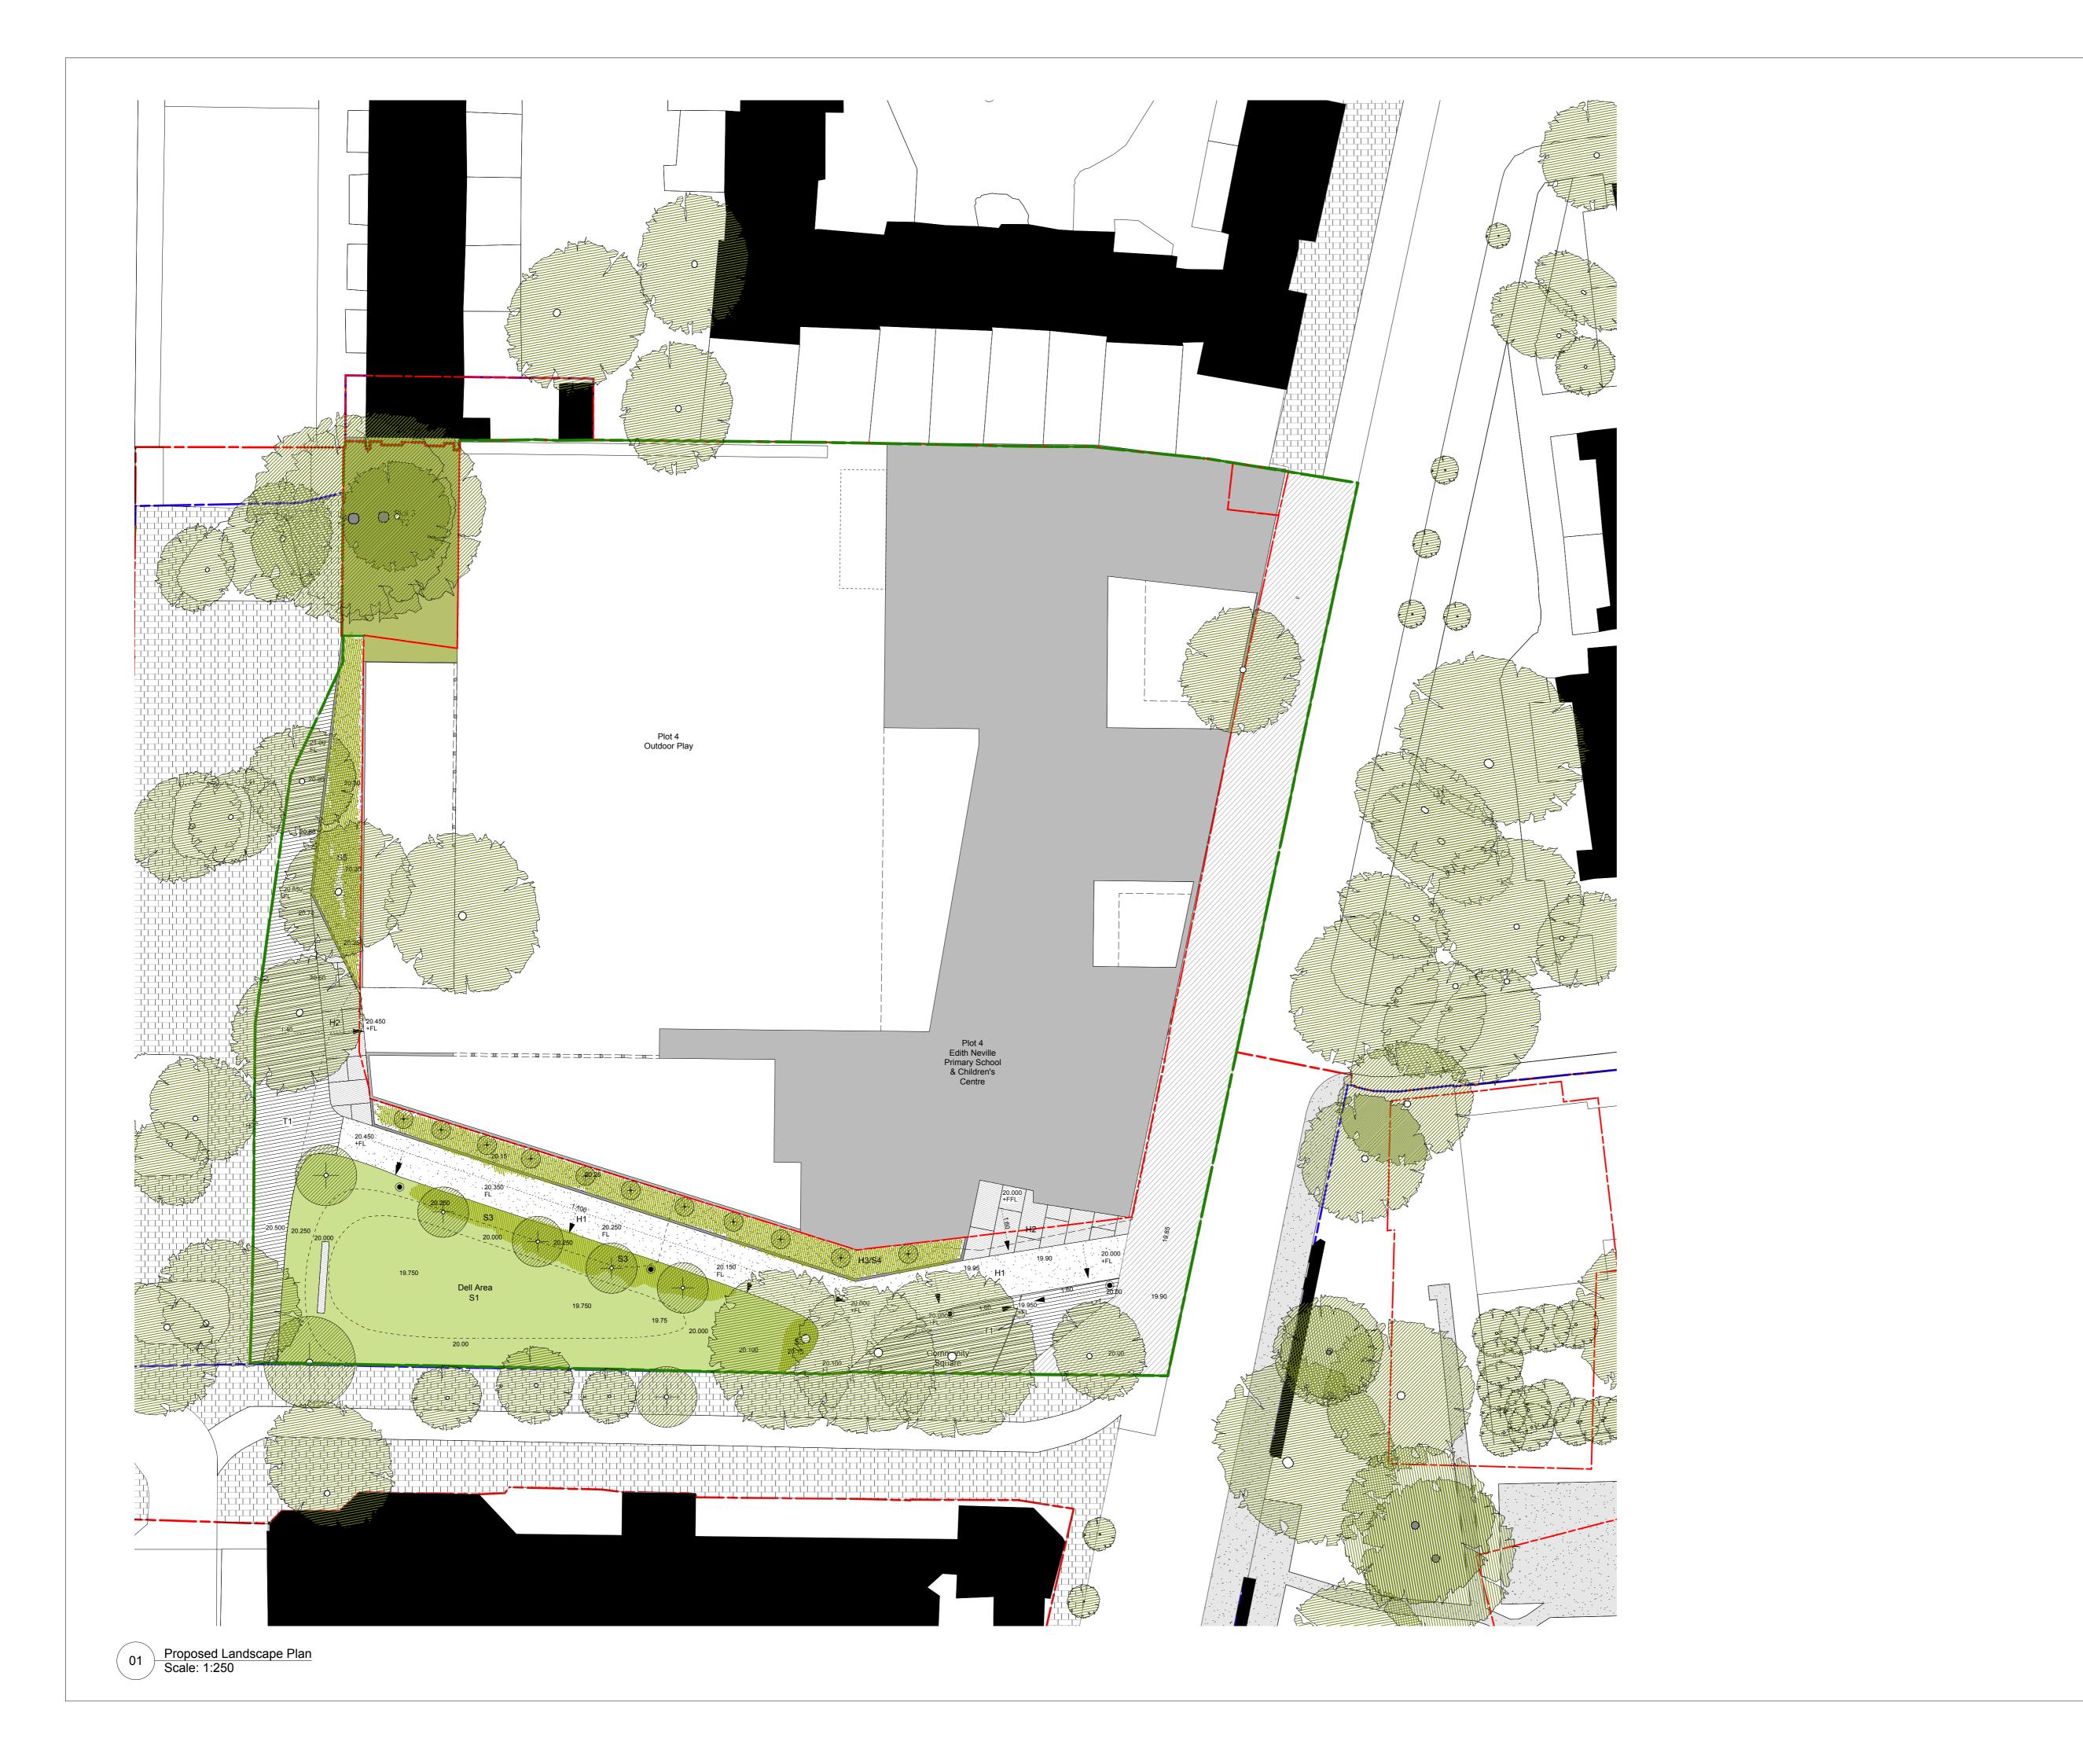

All levels and calculations to be confirmed by the Contractor

Full fabrication drawings to be provided for approval of all elements, details and

Site Boundary Construction Boundary

Plot Boundary

Public Highway Land

Hard Landscape

H1 Bound Gravel Park Paths H1-D No Dig

H2 Concrete Threshold Surface H2-R Ramped

H3 Activity Surface H3-M Mounded

H4 Brick Paving H5 Ribbon Brick Paving

H6 Dog Run Surface

H7 Woodland Surface

H10 Bound Gravel Footpath H11 York Stone Footpath

H12 Bound Gravel Cycle Path

H13 Bound Gravel Highway

H14 Raised Table Brick Paving

H15 Refurbished Granite Setts Highwa

H16 New Granite Setts Highway

Soft Landscape

S1 Amenity Grass

S2 Amenity Grass with Reinforcement

S3 Planting Beds

S4 Climbing Planting Strips

Raised Planting Beds

Community Raised Planting Beds

Proposed Tree

Existing tree to be retained

Temporary

Temporary Hard Surface

Temporary Soft Surface

**TENDER** 

rev date check comments

**DSDHA** 357 Kennington Lane, Vauxhall, SE11 5QY

T 020 7703 3555

F 020 7703 3890

E info@dsdha.co.uk W www.dsdha.co.uk

project

Central Somers Town

drawing title

Central Somers Town - Lot 4 Proposed Plot 4 Landscape

scale 03 11 16 1:250 drawing number

246-500-22

revision