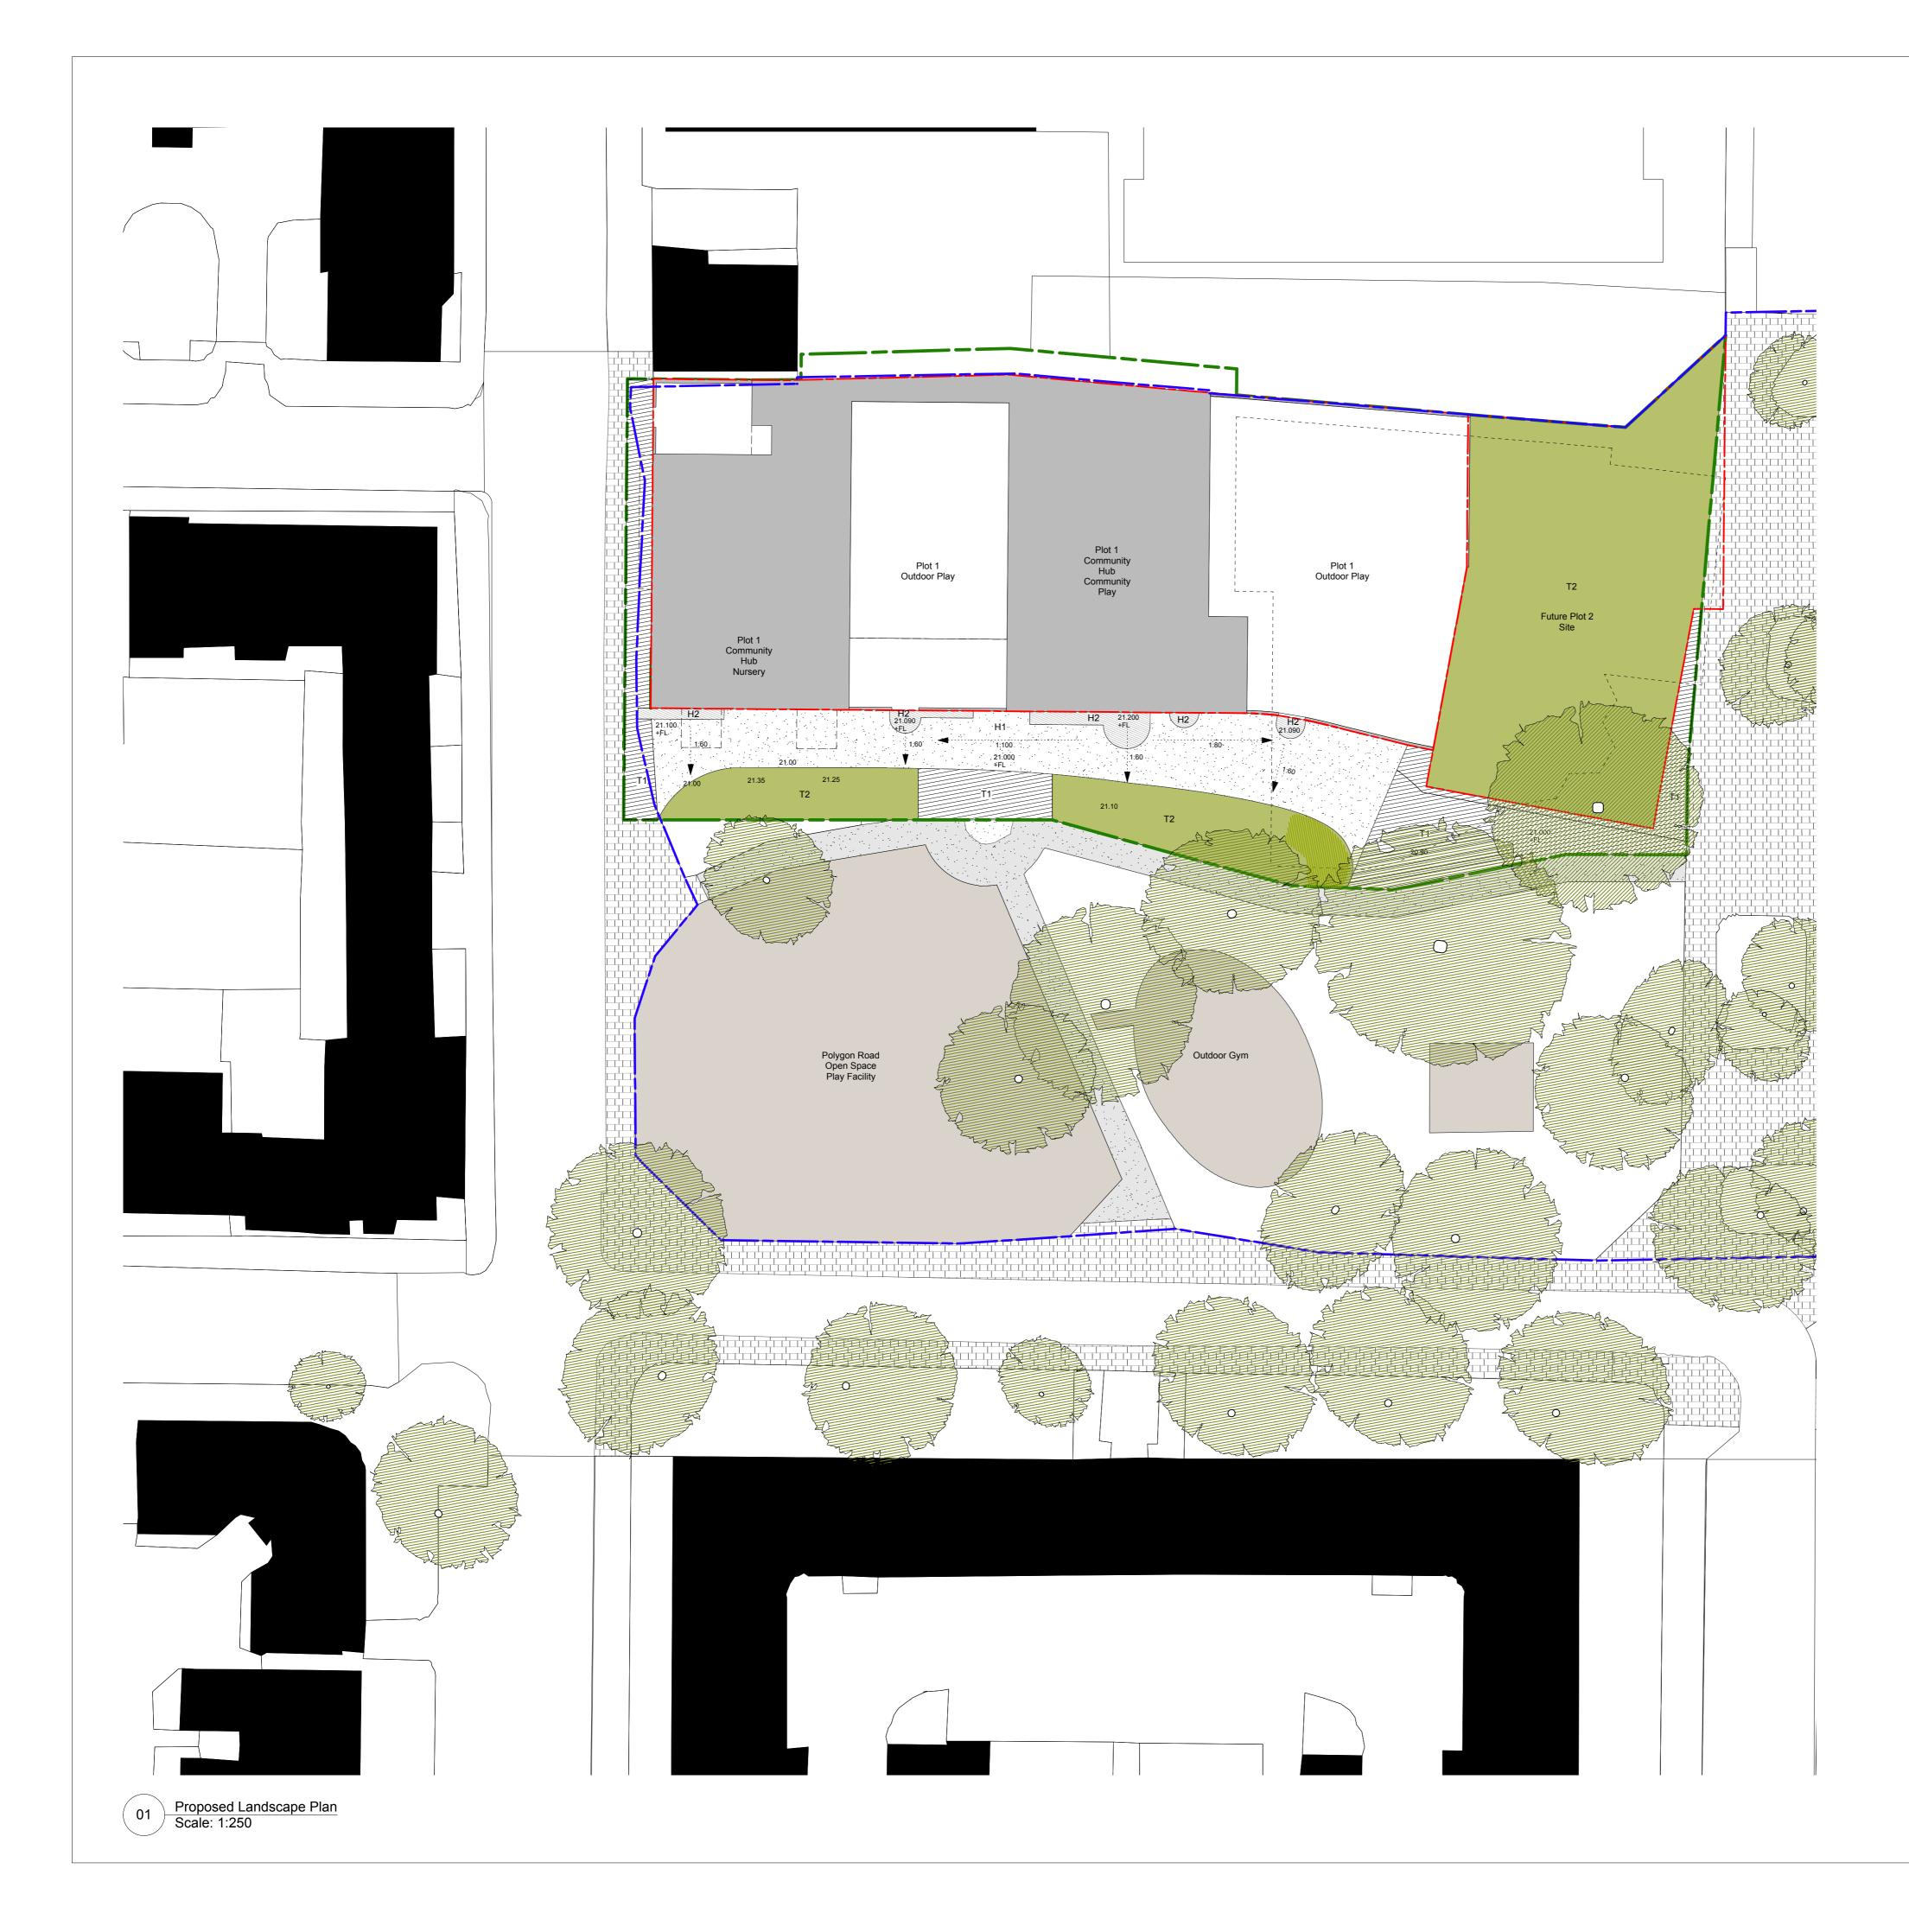

## notes

GENERAL NOTES:

Detail drawings show layouts and design intent and should be read in accordance with General Arrangement drawings, Specification, and any Schedules. All details and interfaces to be developed with Contractor and key Subcontractors. All drainage proposals to Drainage Engineer's details & dwgs. All sub-surface build-ups to Engineer's details. Drawings may indicate elements to be designed and specified by other Consultants for coordination purposes. Please also refer to these drawings, schedules and specifications. Please report any discrepancies to Architect for confirmation.

Full fabrication drawings to be provided for approval of all elements, details and interfaces.

All levels and calculations to be confirmed by the Contractor

DRAWING NUMBERING: 246 - 100 Existing 246 - 110 Proposed Plans 246 - 200 Sections 246 - 300 Schedules / Eements 246 - 500 Phasing