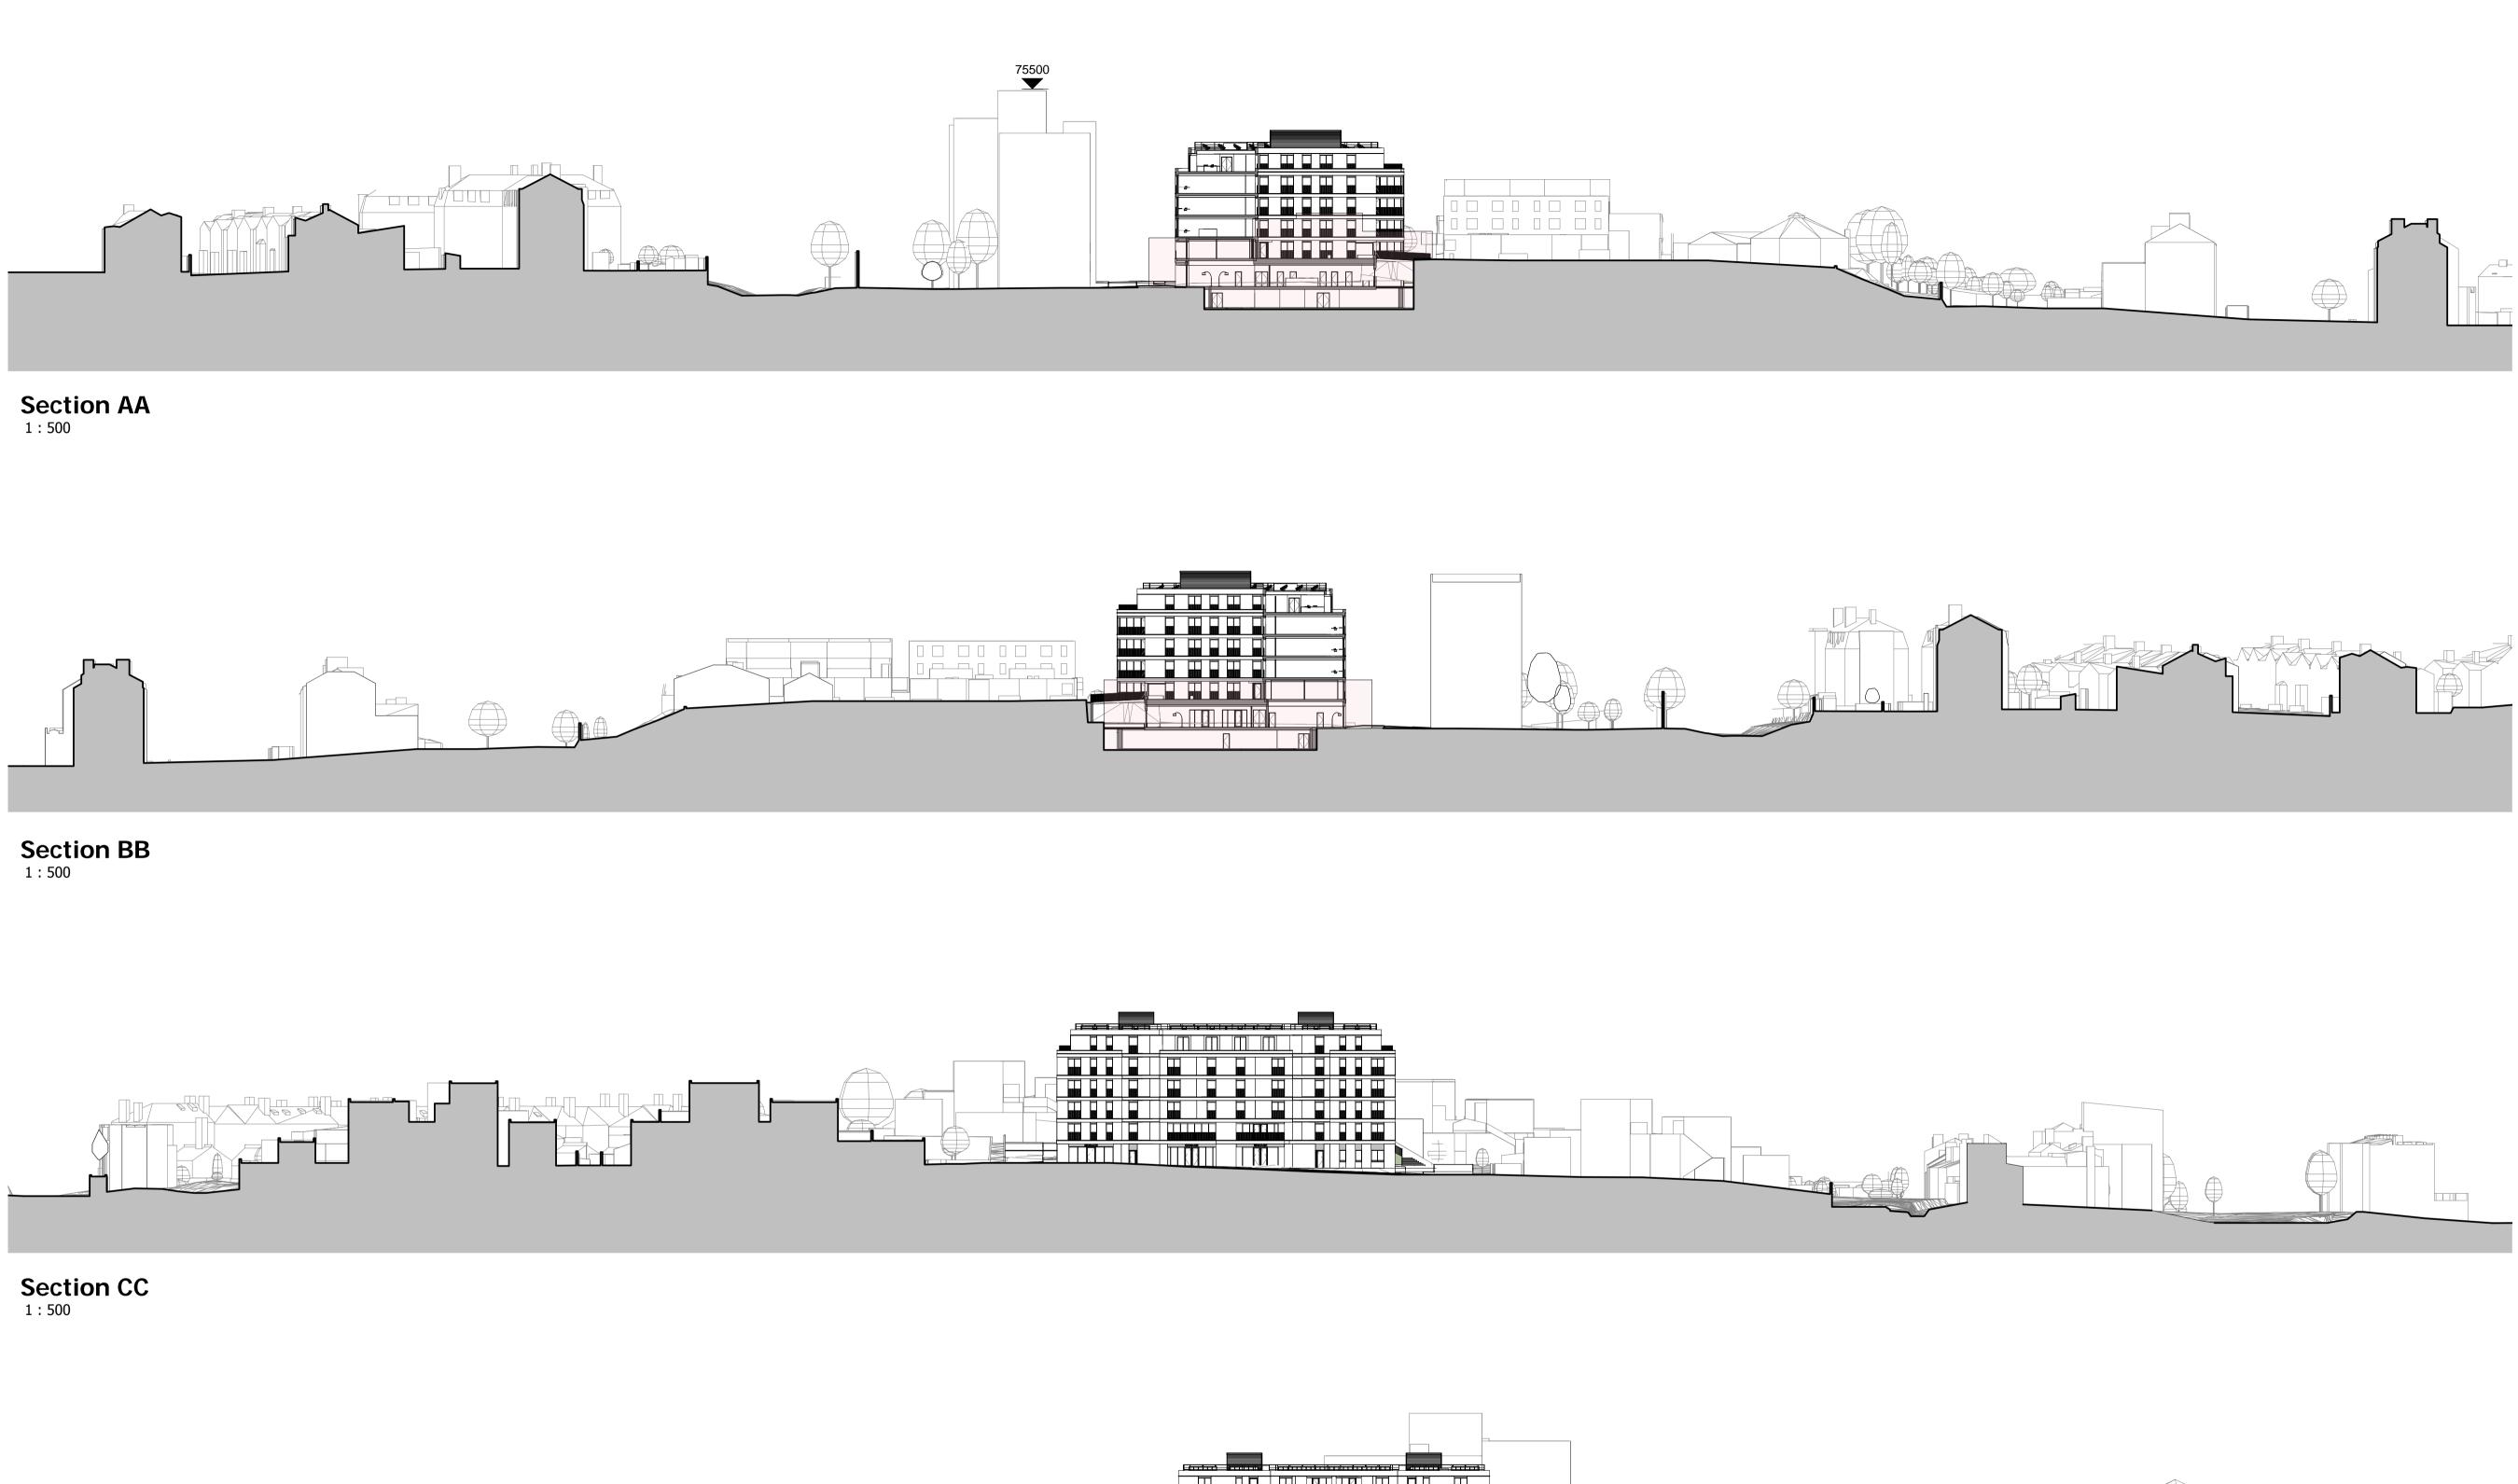

## Project 11-12 Ingestre Road, Camden Assisted Living Development Drawing Title Site Sections

| Date<br>05/06/18    |  |
|---------------------|--|
| Project No<br>27463 |  |

50m

40m

30m

Scale As indicated @ A1 DC PN Drawing No A-P12-01