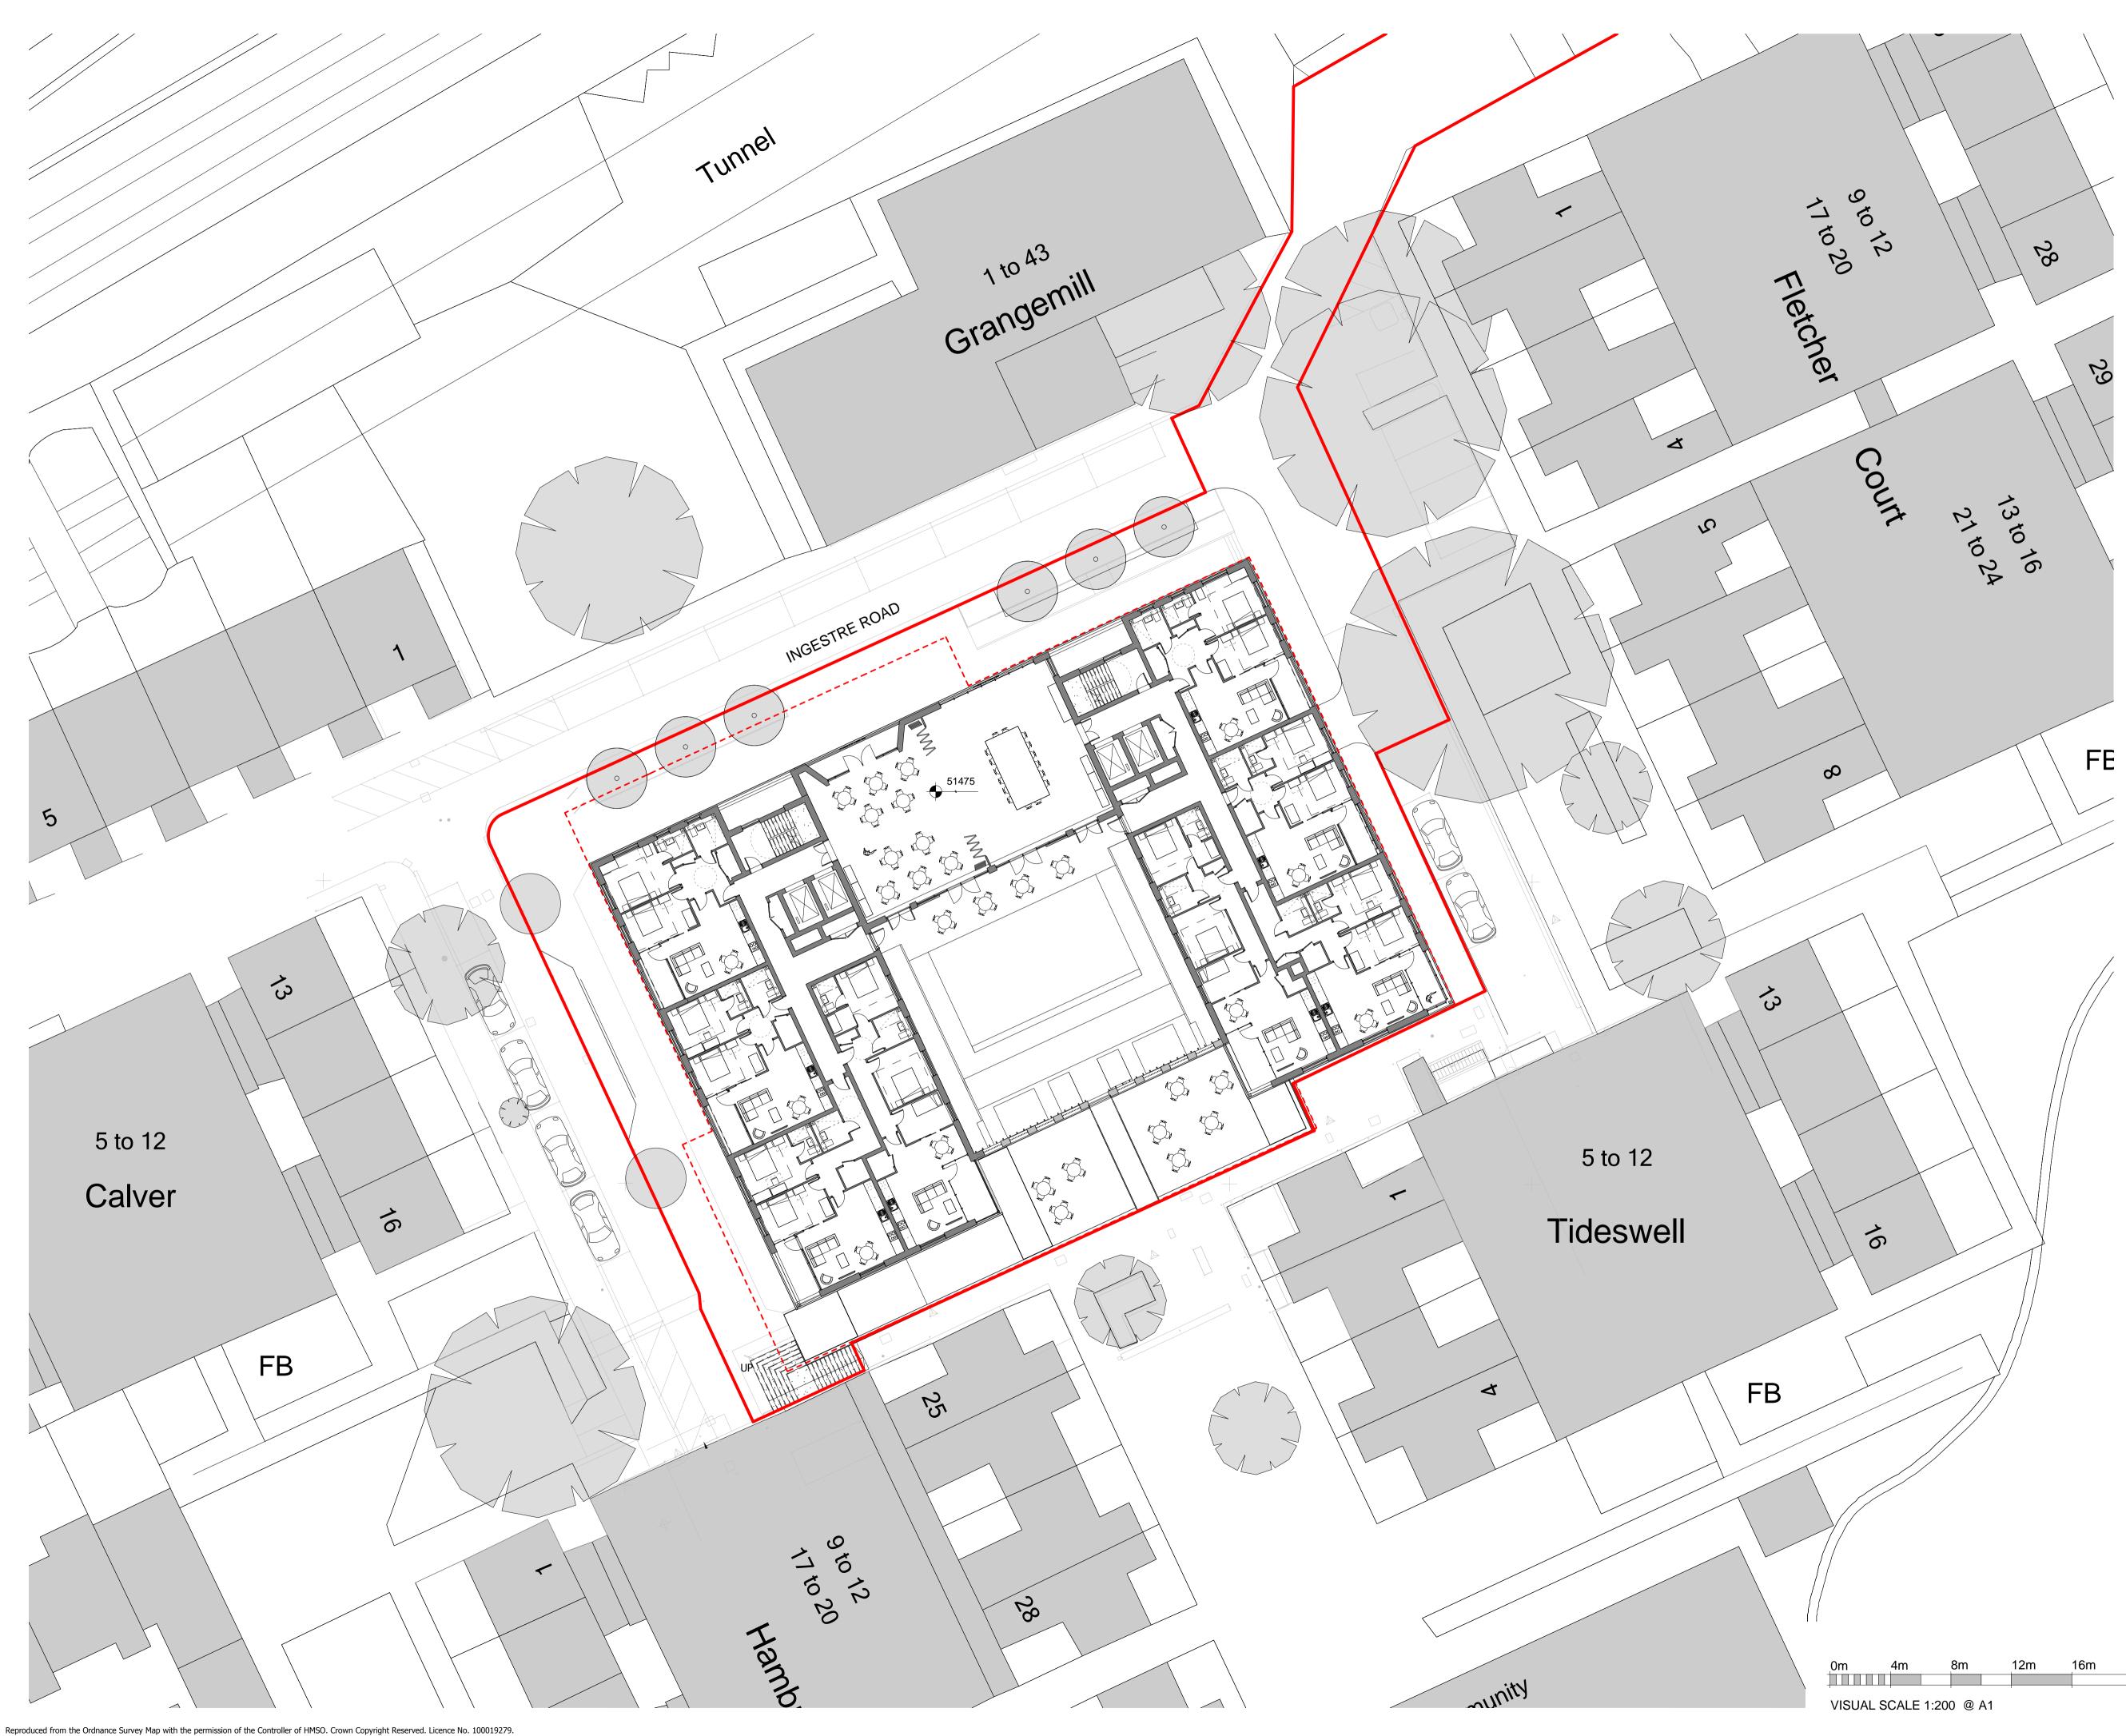

## PLANNING

Project 11-12 Ingestre Road, Camden Assisted Living Development Drawing Title Site Plan - First Floor

Date 05/06/18 Project No 27463

20m

Scale 1:200 @ A1 Drawing No A-P11-11

Drawn by Check by DC PN