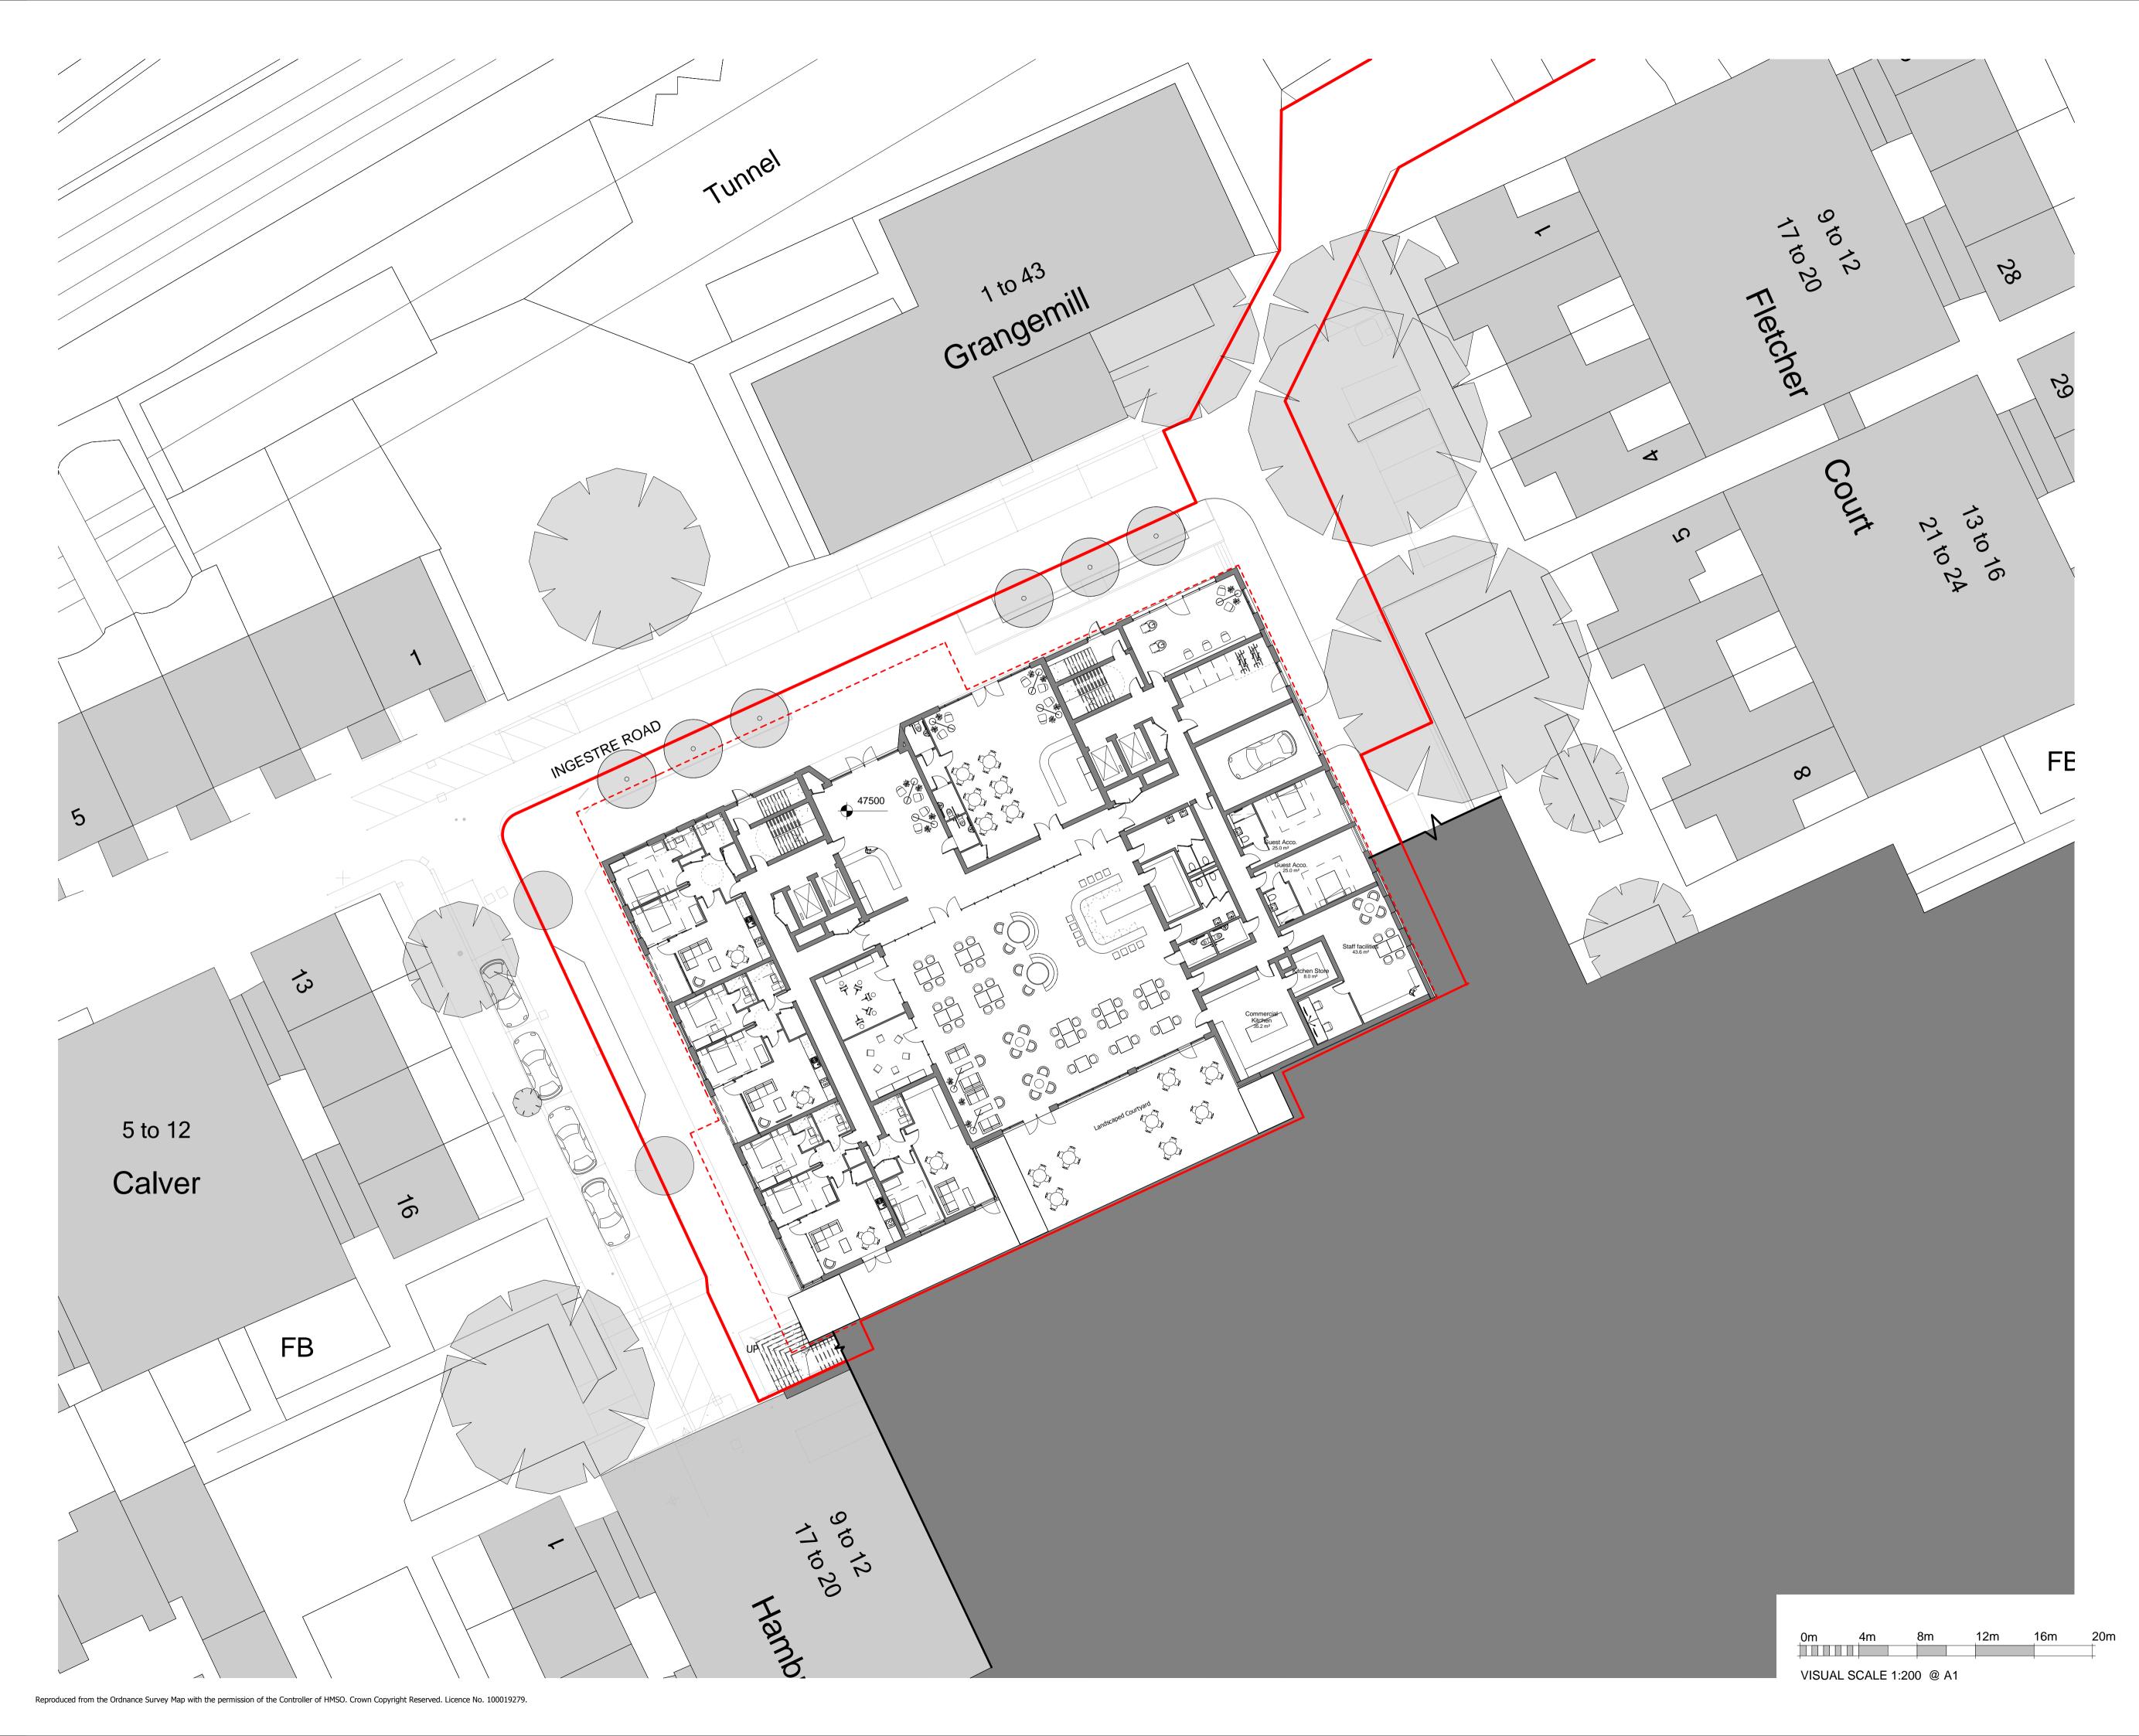

## PLANNING

Project 11-12 Ingestre Road, Camden Assisted Living Development Drawing Title Site Plan - Ground Floor

Date 05/06/18 Project No 27463

Scale 1:200 @ A1 Drawing No A-P11-10

Drawn by Check by DC PN