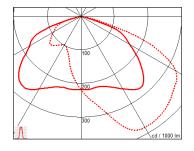

## **L4 FLOOD LENS**

| Part No.       | Lumens | Wattage | Lumens/Watt |
|----------------|--------|---------|-------------|
| LUN/L4/1300/74 | 1307   | 14      | 95          |
| LUN/L4/2400/74 | 2364   | 26      | 91          |

## REF: A - Wall Mounted at 3.2m AFFL - Perimeter Lighting