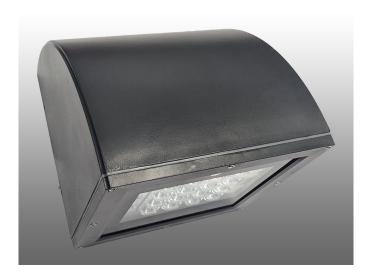

## LUNA WALLPACK

IP66 Die cast aluminium wall light. High output LED.

Full cut off zero upward light spill.
IP66 IK10.

Extremely wide space to height ratio for efficient perimeter lighting.

Integral emergency option available.

Graphite or silver colour options.

4.5Kg

220mm x 220mm x230mm