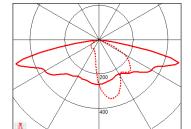

## **L6 WIDE PEDESTRIAN PATHWAY LENS**

| Part No.       | Lumens | Wattage         | Lumens/Watt |
|----------------|--------|-----------------|-------------|
| LUN/L6/1200/74 | 1205   | <mark>14</mark> | 87          |
| LUN/L6/2200/74 | 2152   | 26              | 83          |

## REF: A - Wall Mounted at 3.2m AFFL - Perimeter Lighting