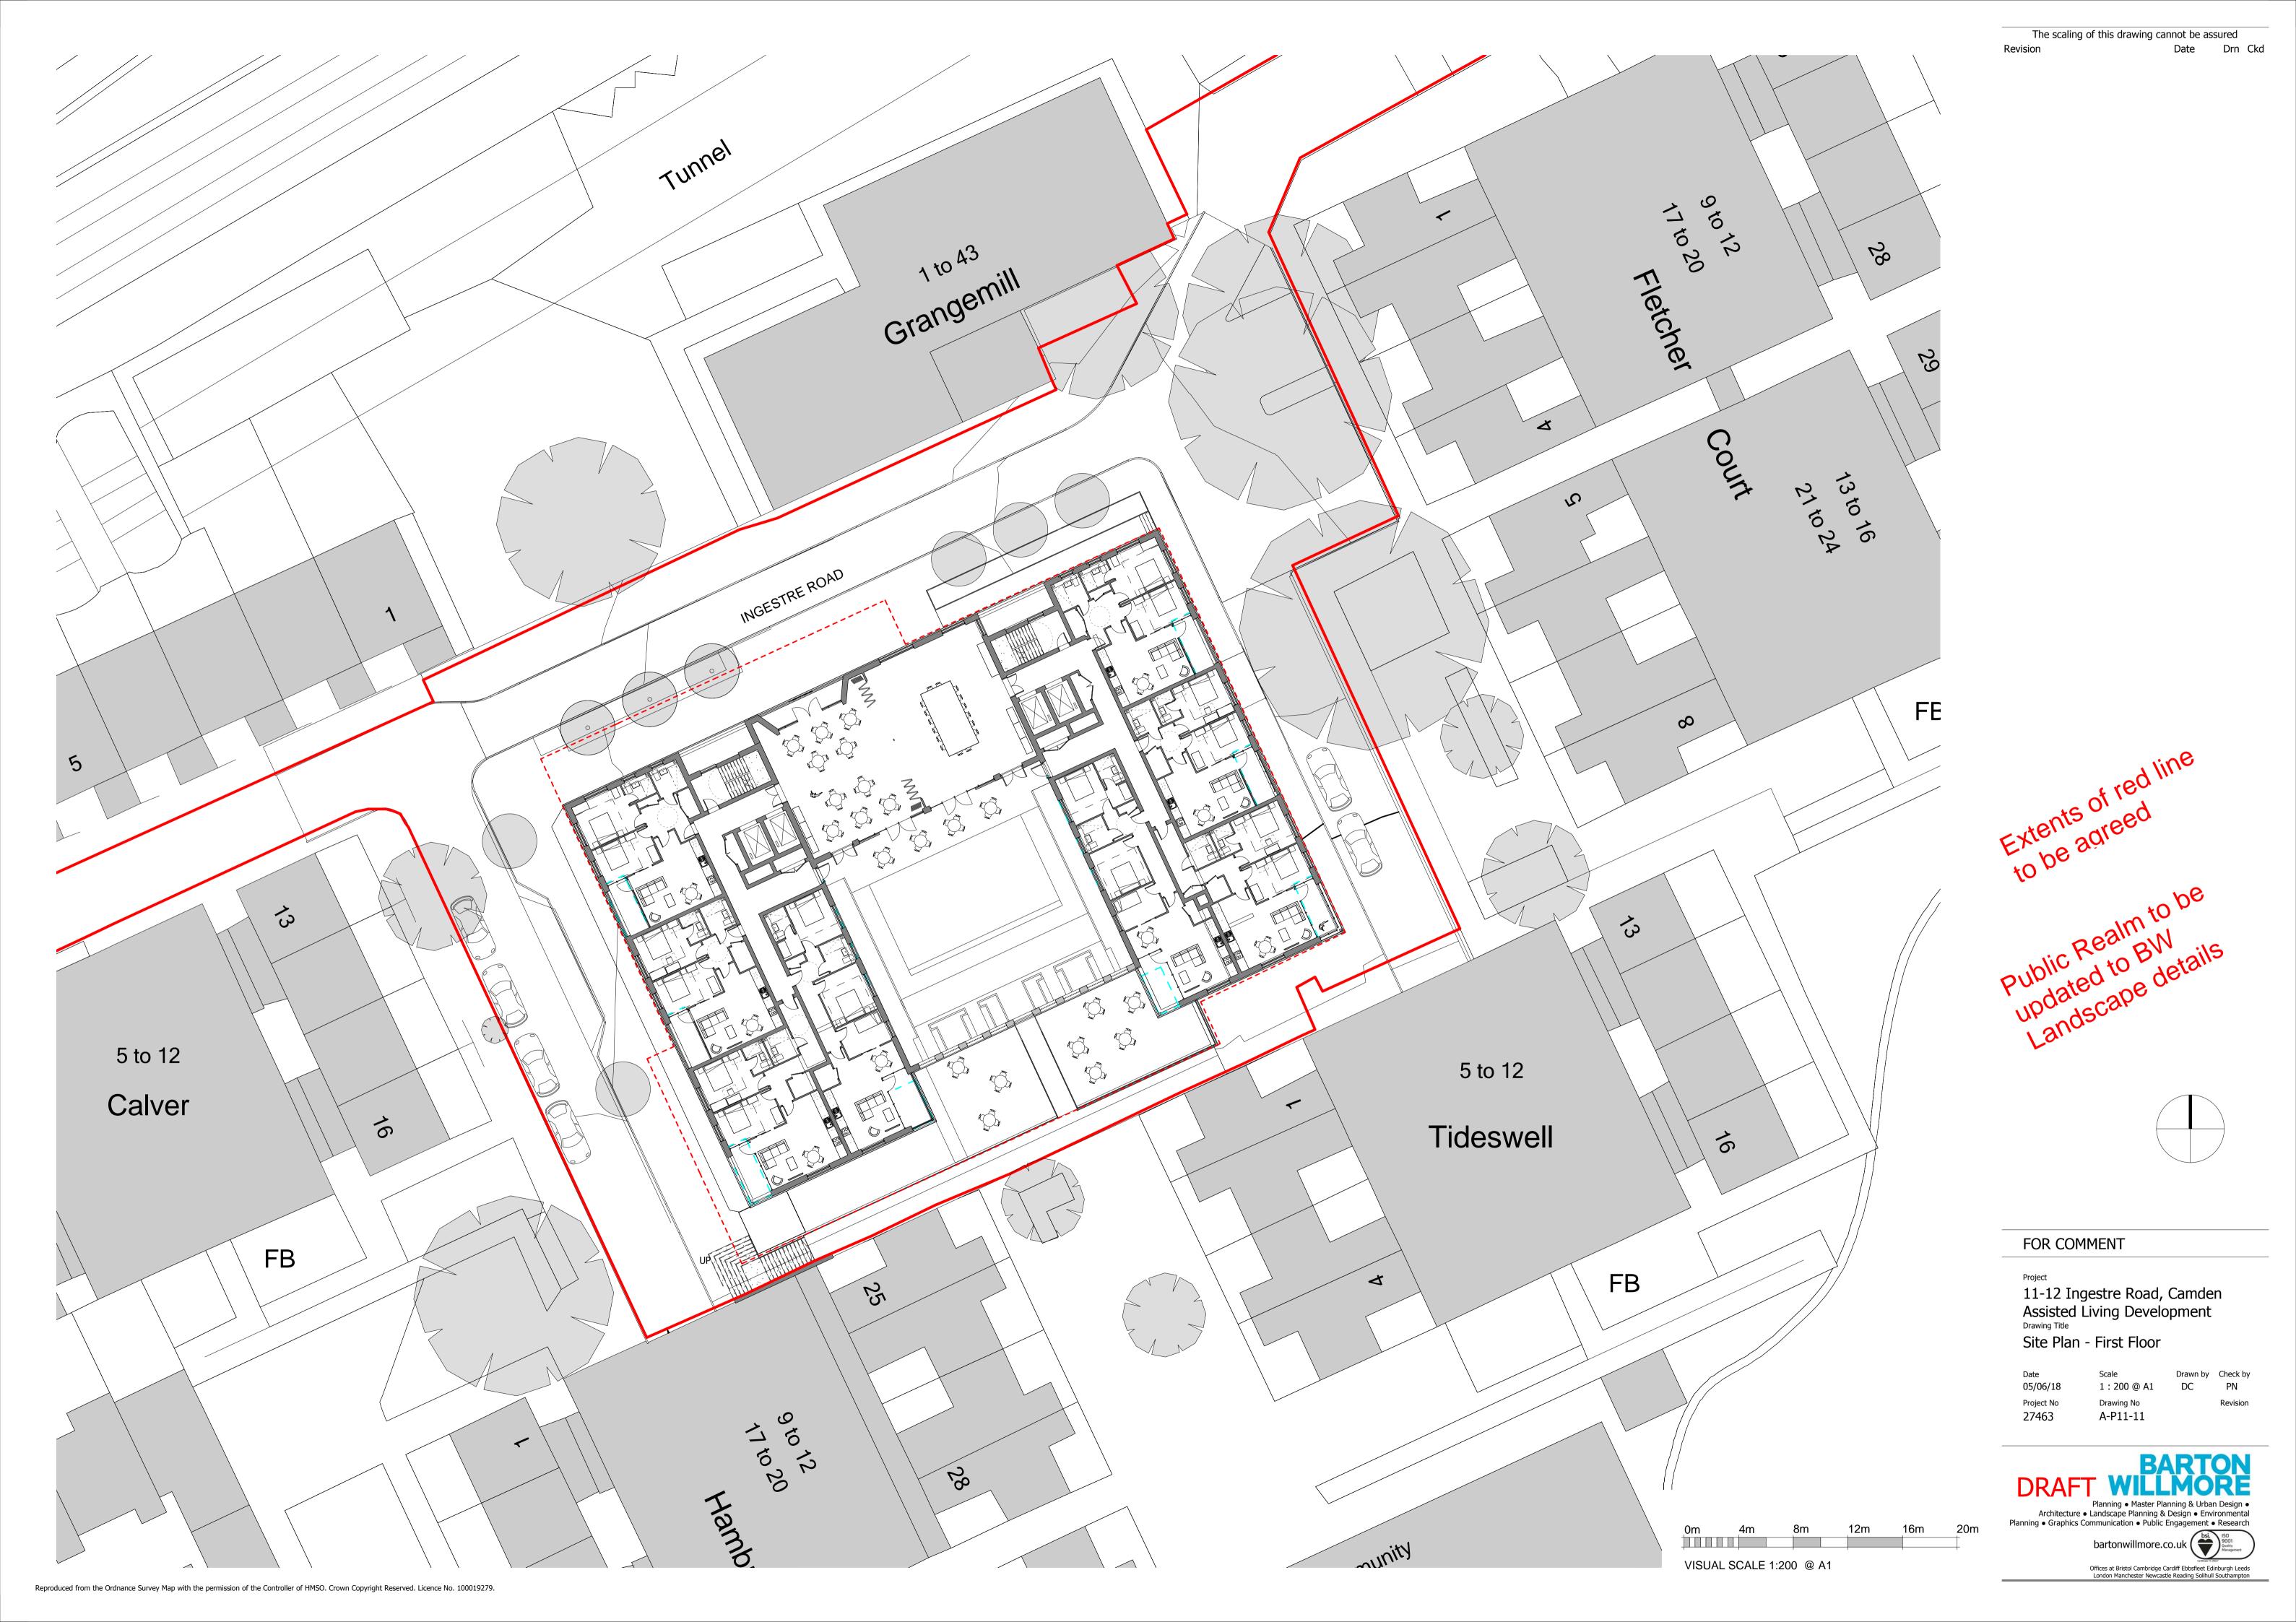

## **PLANS**

(Continued)

**Section AA** 1:500

Section BB

**Section CC** 1:500

Section DD

VISUAL SCALE 1:500 @ A1

**Key Plan** 1: 2000

## FOR COMMENT

11-12 Ingestre Road, Camden Assisted Living Development Drawing Title Site Sections

05/06/18

Project No 27463 A-P12-01

Offices at Bristol Cambridge Cardiff Ebbsfleet Edinburgh Leeds London Manchester Newcastle Reading Solihull Southampton