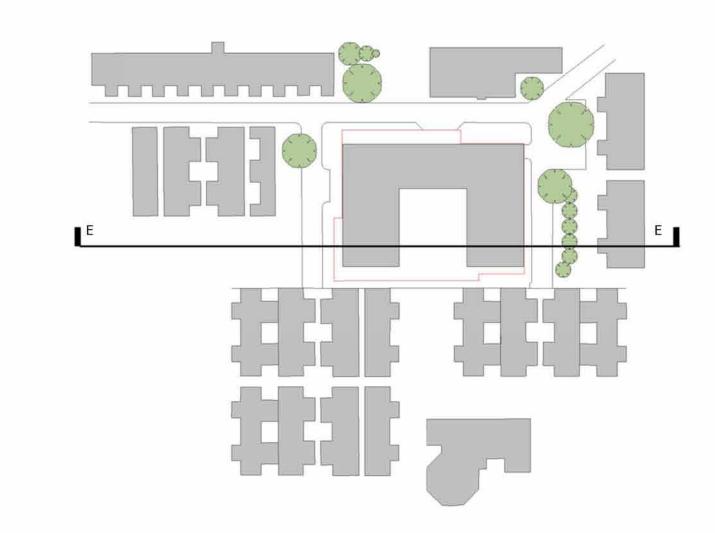

Section EE

1:100

FOR COMMENT 11-12 Ingestre Road, Camden Assisted Living Development
Drawing Title
Building Sections

As indicated @ A0 DC PN Project No 27463 Drawing No A-P12-02

Planning • Master Planning & Urban Design •
Architecture • Landscape Planning & Design • Environmental
Planning • Graphics Communication • Public Engagement • Research