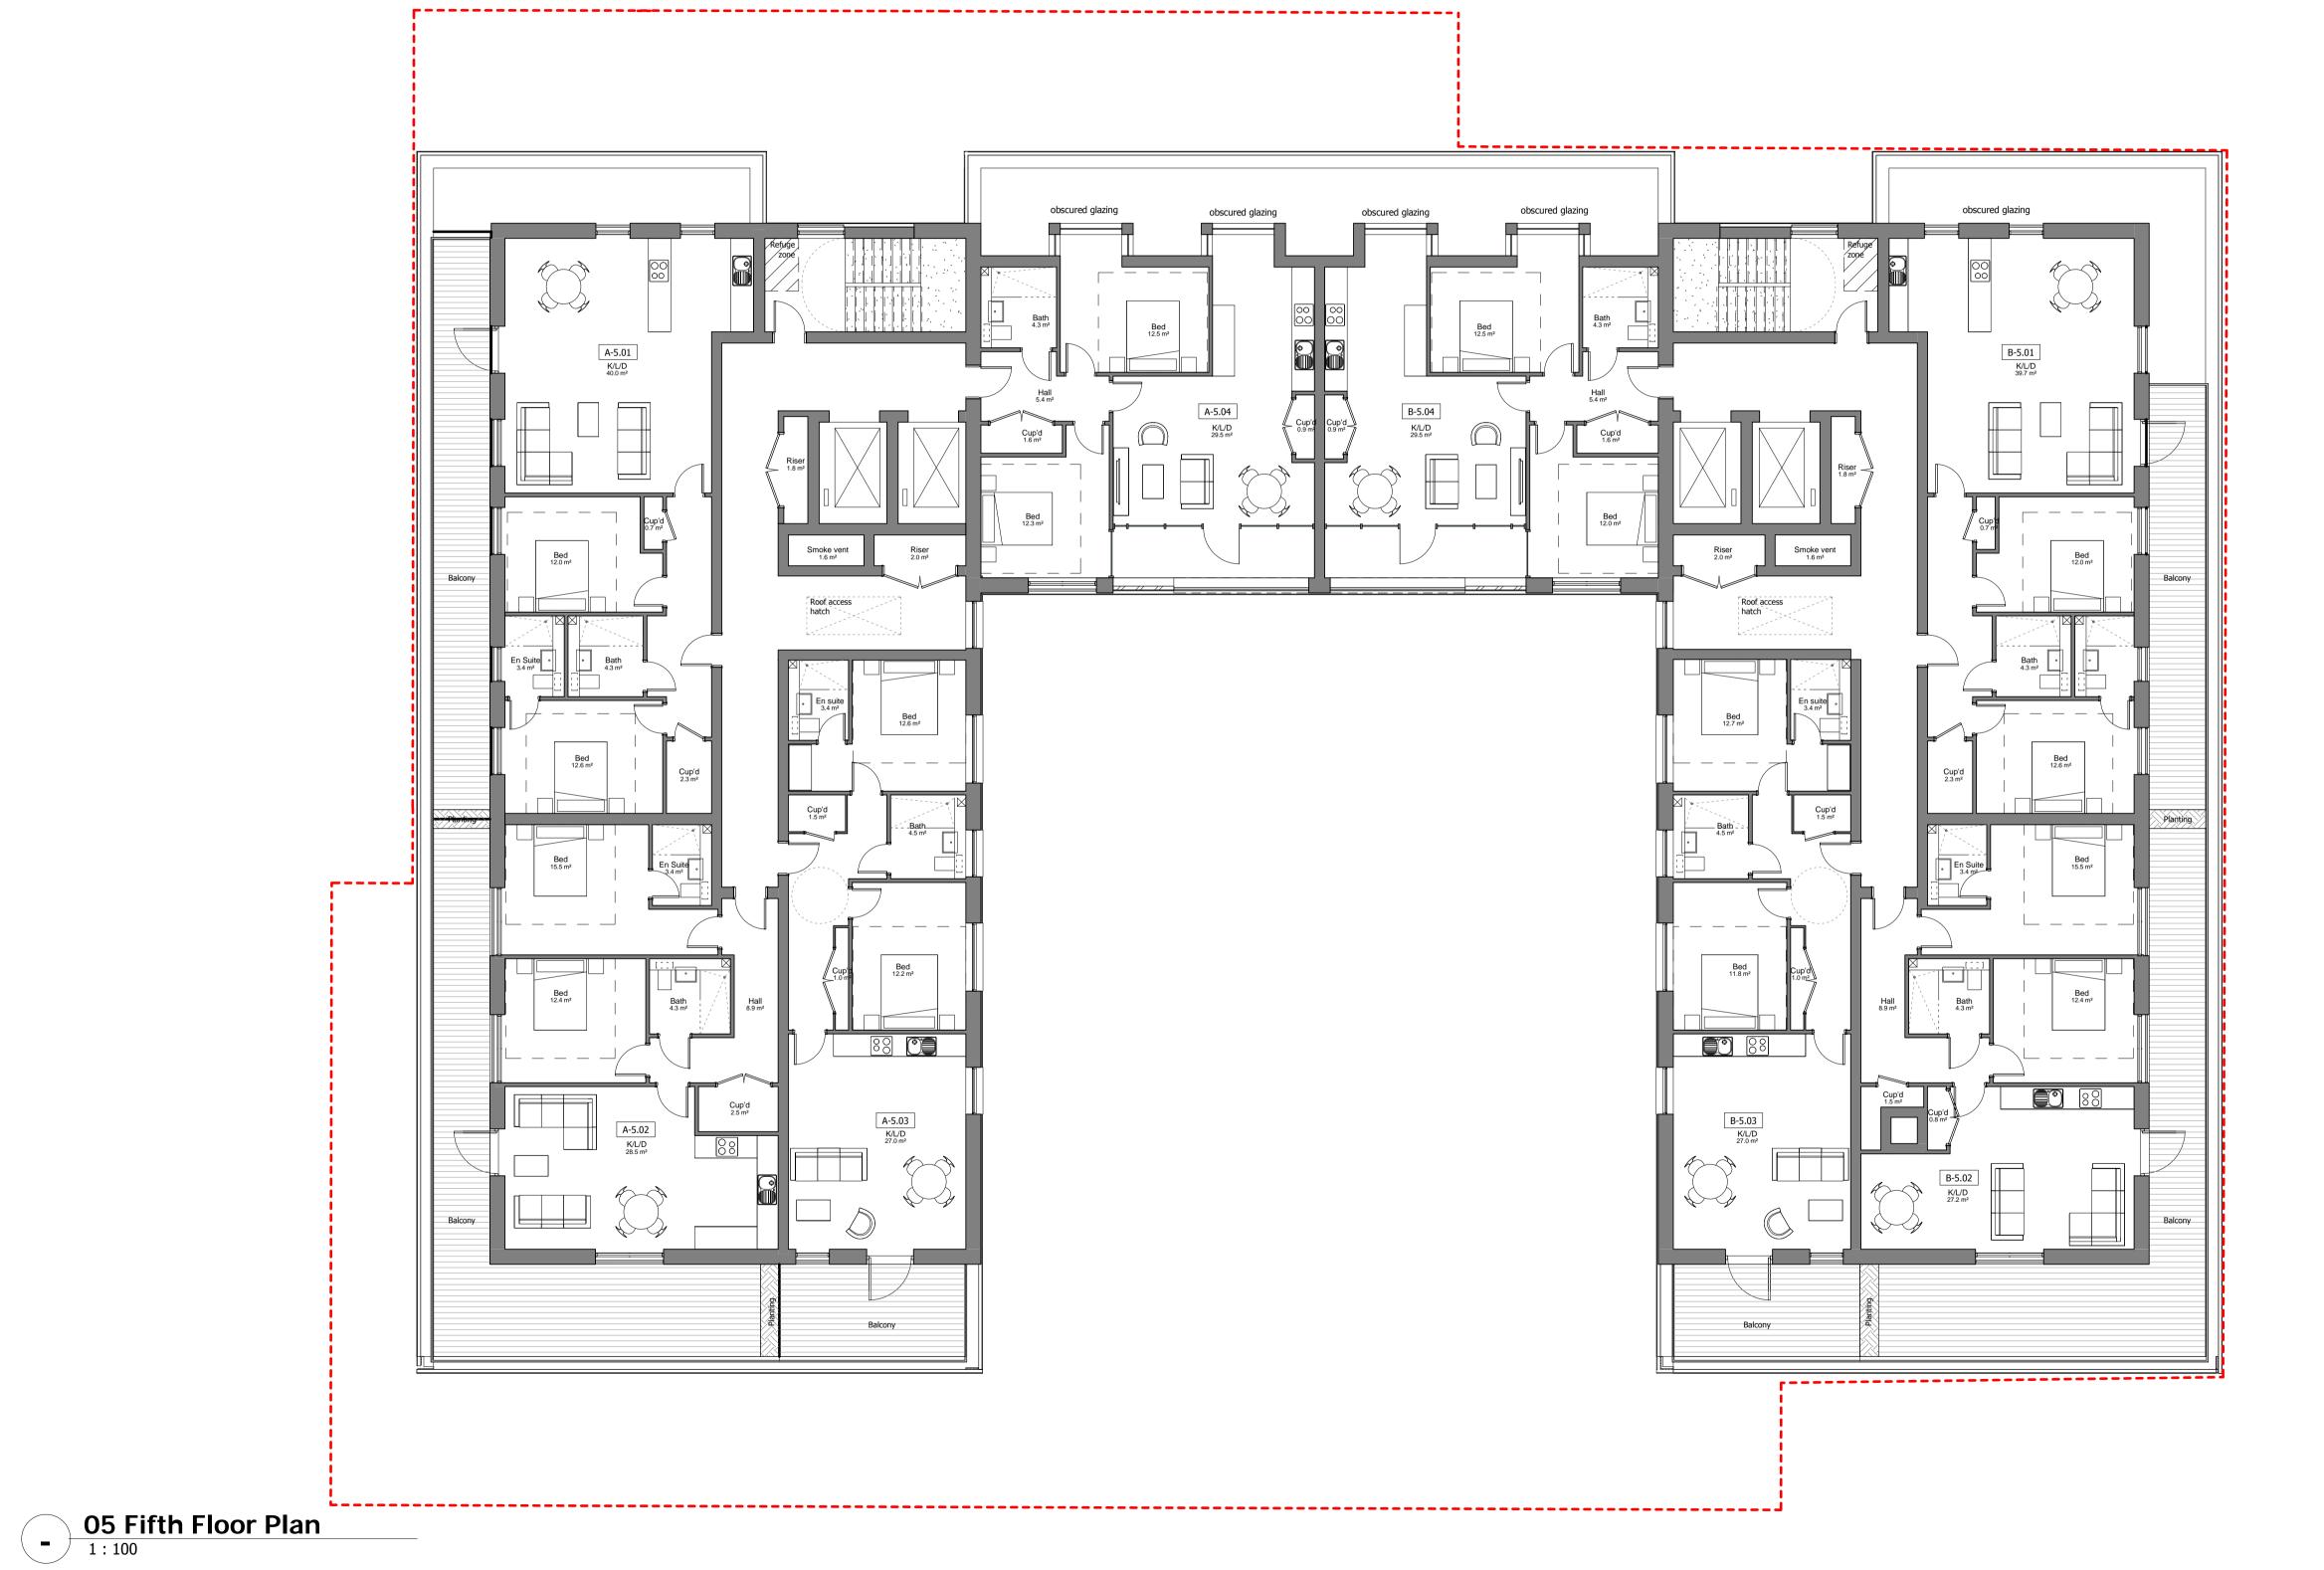

# FOR COMMENT

11-12 Ingestre Road, Camden Assisted Living Development Drawing Title

Proposed Plans Fifth Floor Plan

Drawn by Check by 05/06/18 As indicated @ A1 DC

Project No 27463

Drawing No A-P11-06