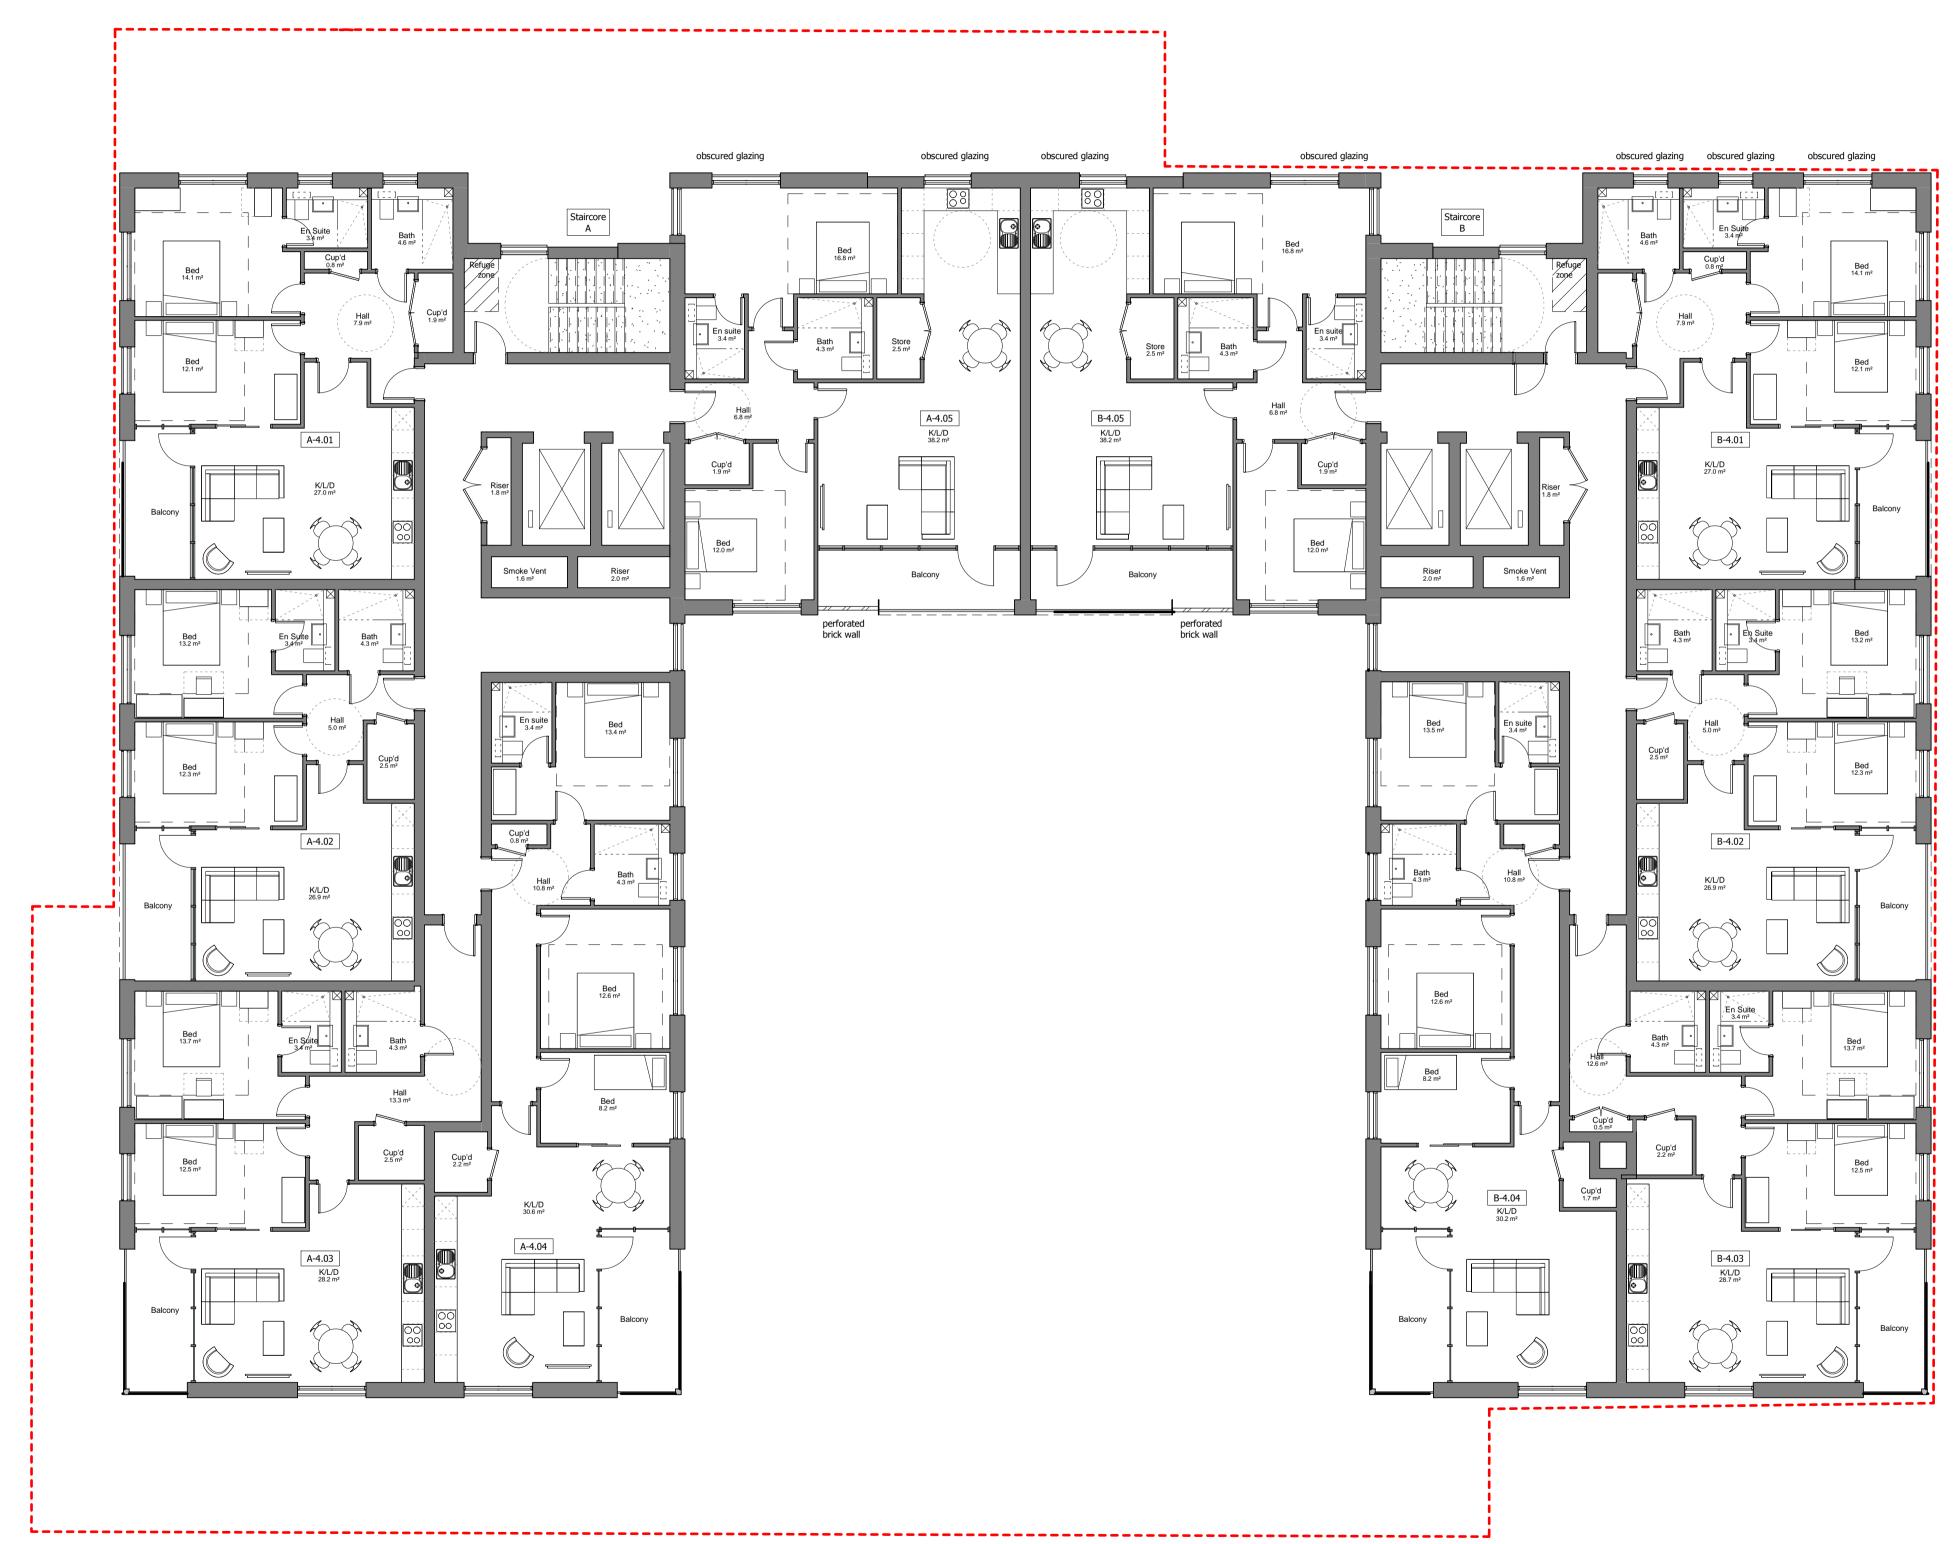

#### FOR COMMENT

11-12 Ingestre Road, Camden Assisted Living Development Drawing Title

Proposed Plans Fourth Floor Plan

Drawn by Check by 05/06/18 As indicated @ A1 DC Project No

Drawing No 27463 A-P11-05

- 04 Fourth Floor Plan
1:100

Application boundary Extents of property boundary