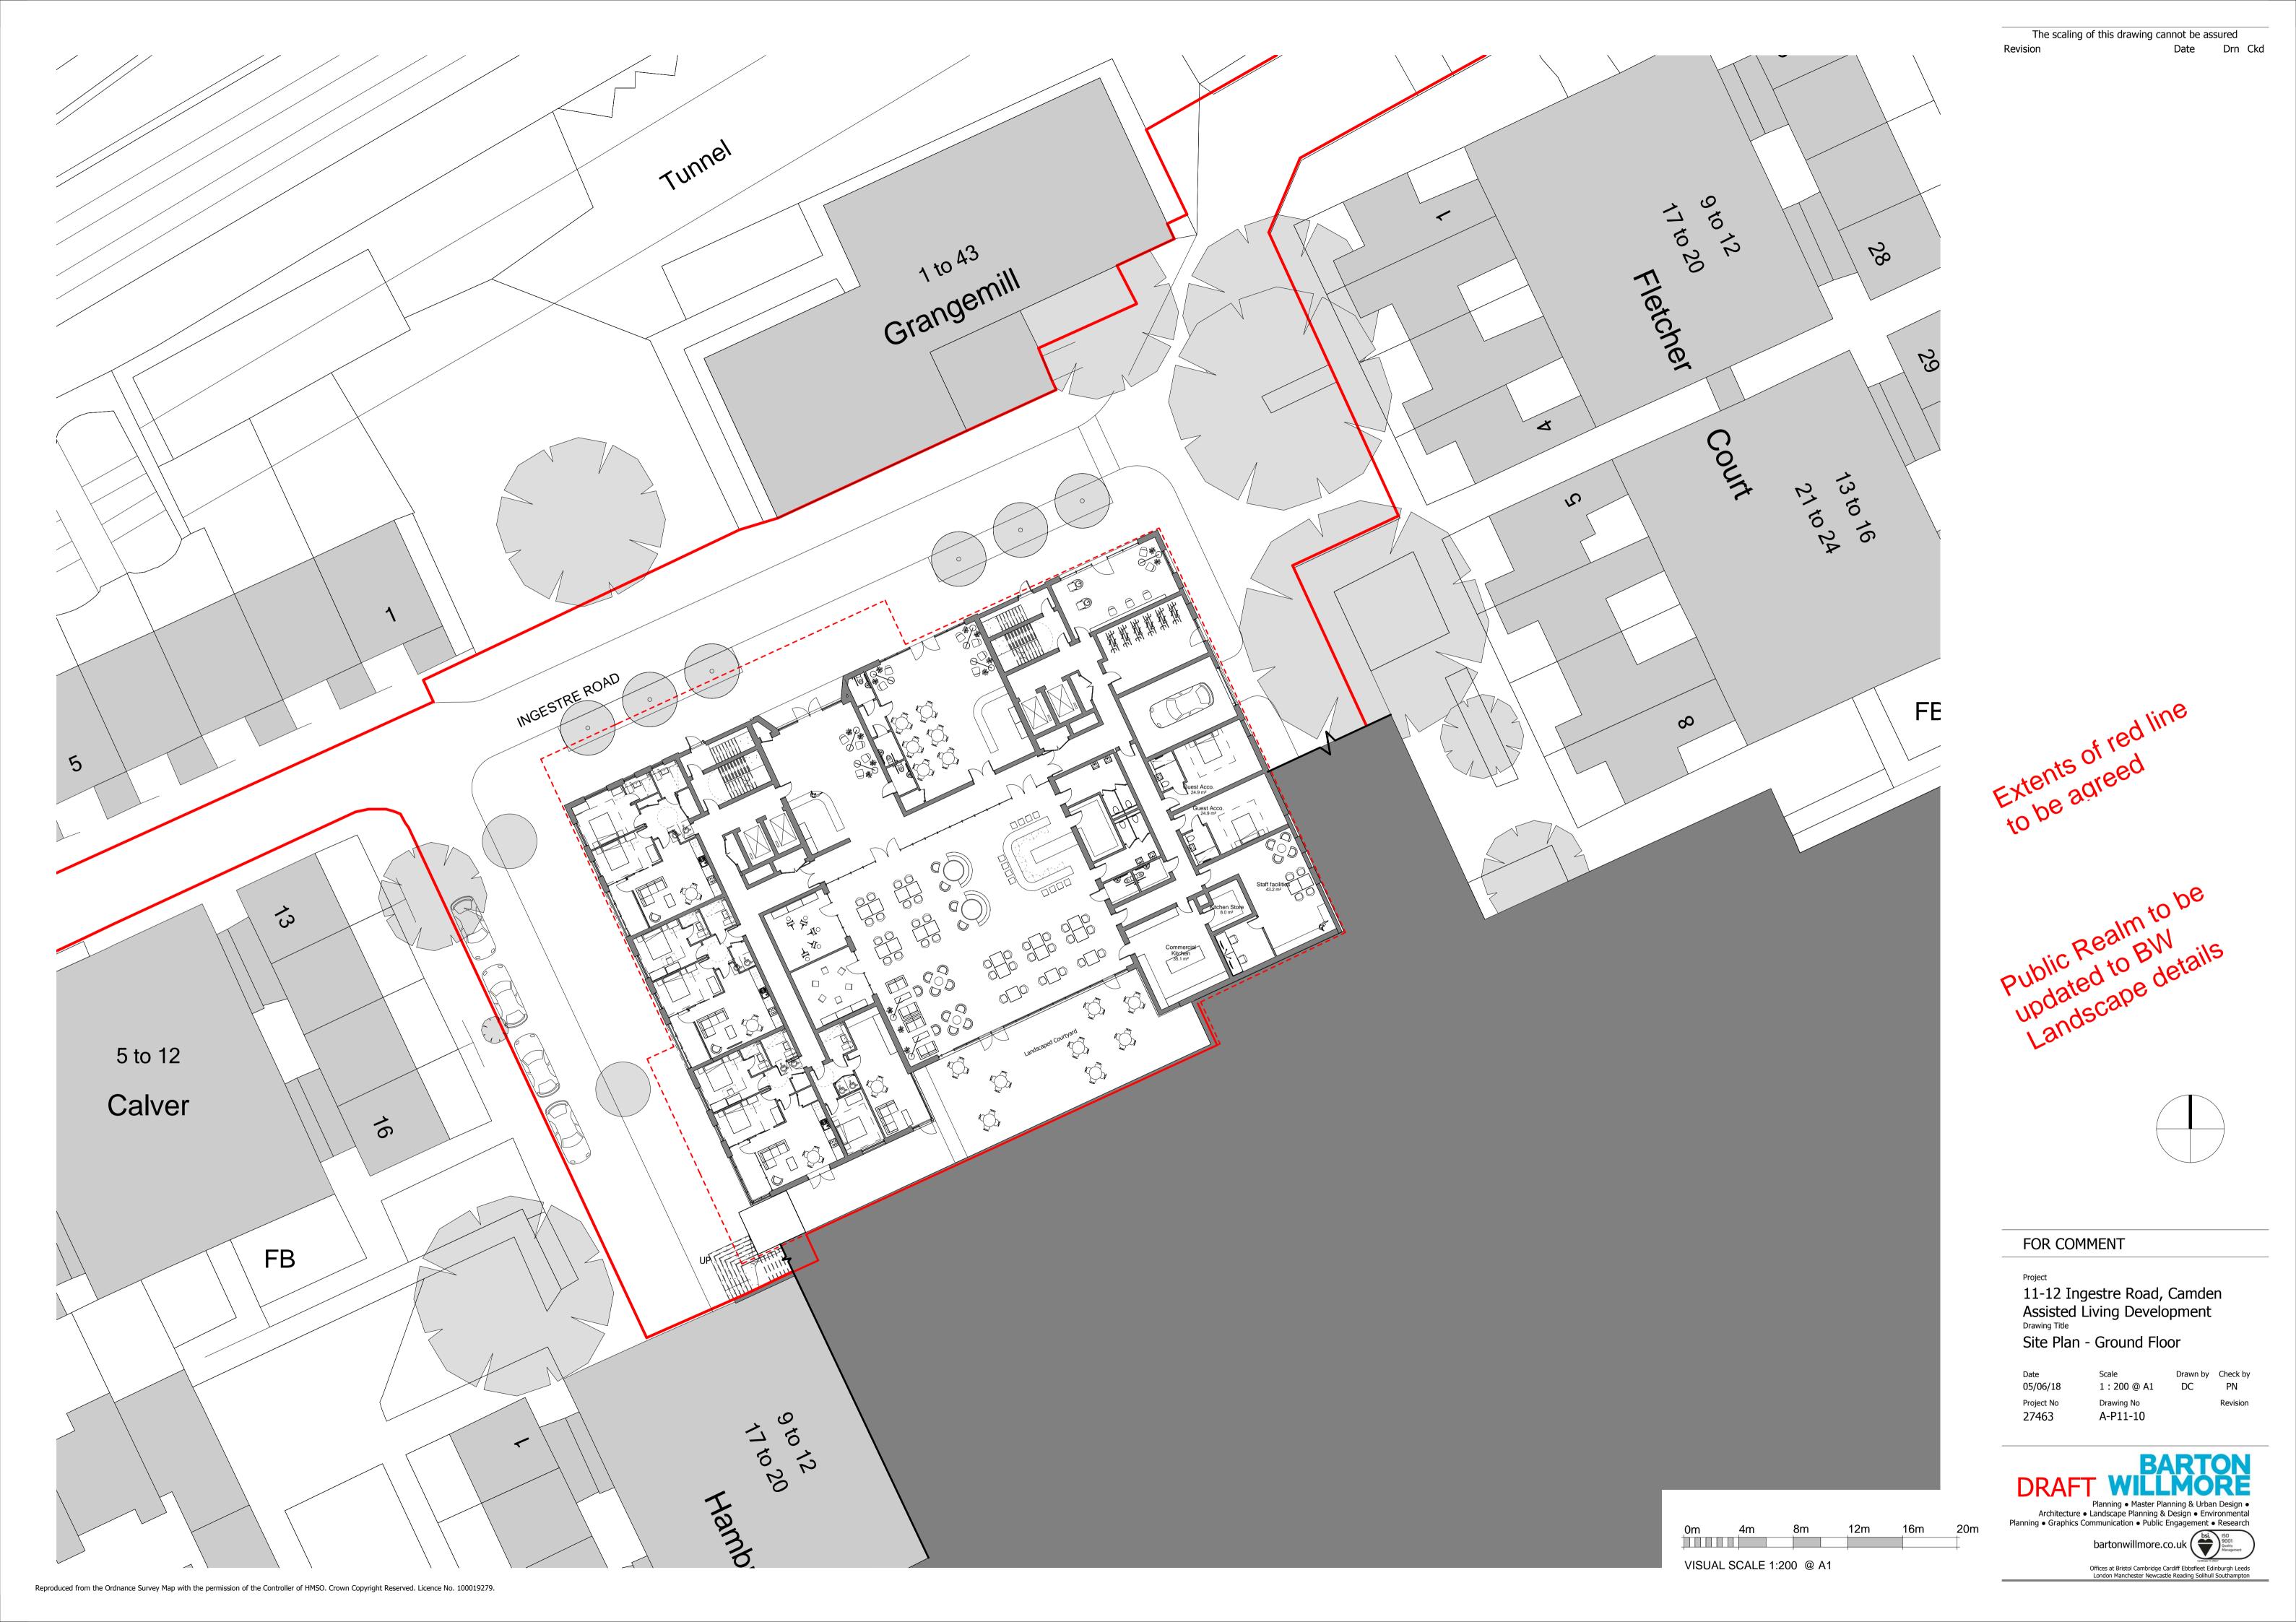

bartonwillmore.co.uk (bsi.) 150 9001

OO Ground Floor Plan
1:100

0m 2m 4m 6m 8m 10m
VISUAL SCALE 1:100 @ A1

The scaling of this drawing cannot be assured

A Minor Amendments

Date Drn Ckd

06/06/18 DC PN

#### FOR COMMENT

Proje

11-12 Ingestre Road, Camden Assisted Living Development Drawing Title

Proposed Plans Ground Floor

Date Scale Drawn by Check by 05/06/18 As indicated @ A1 DC PN

Project No Drawing No Revision 27463 A-P11-01 A