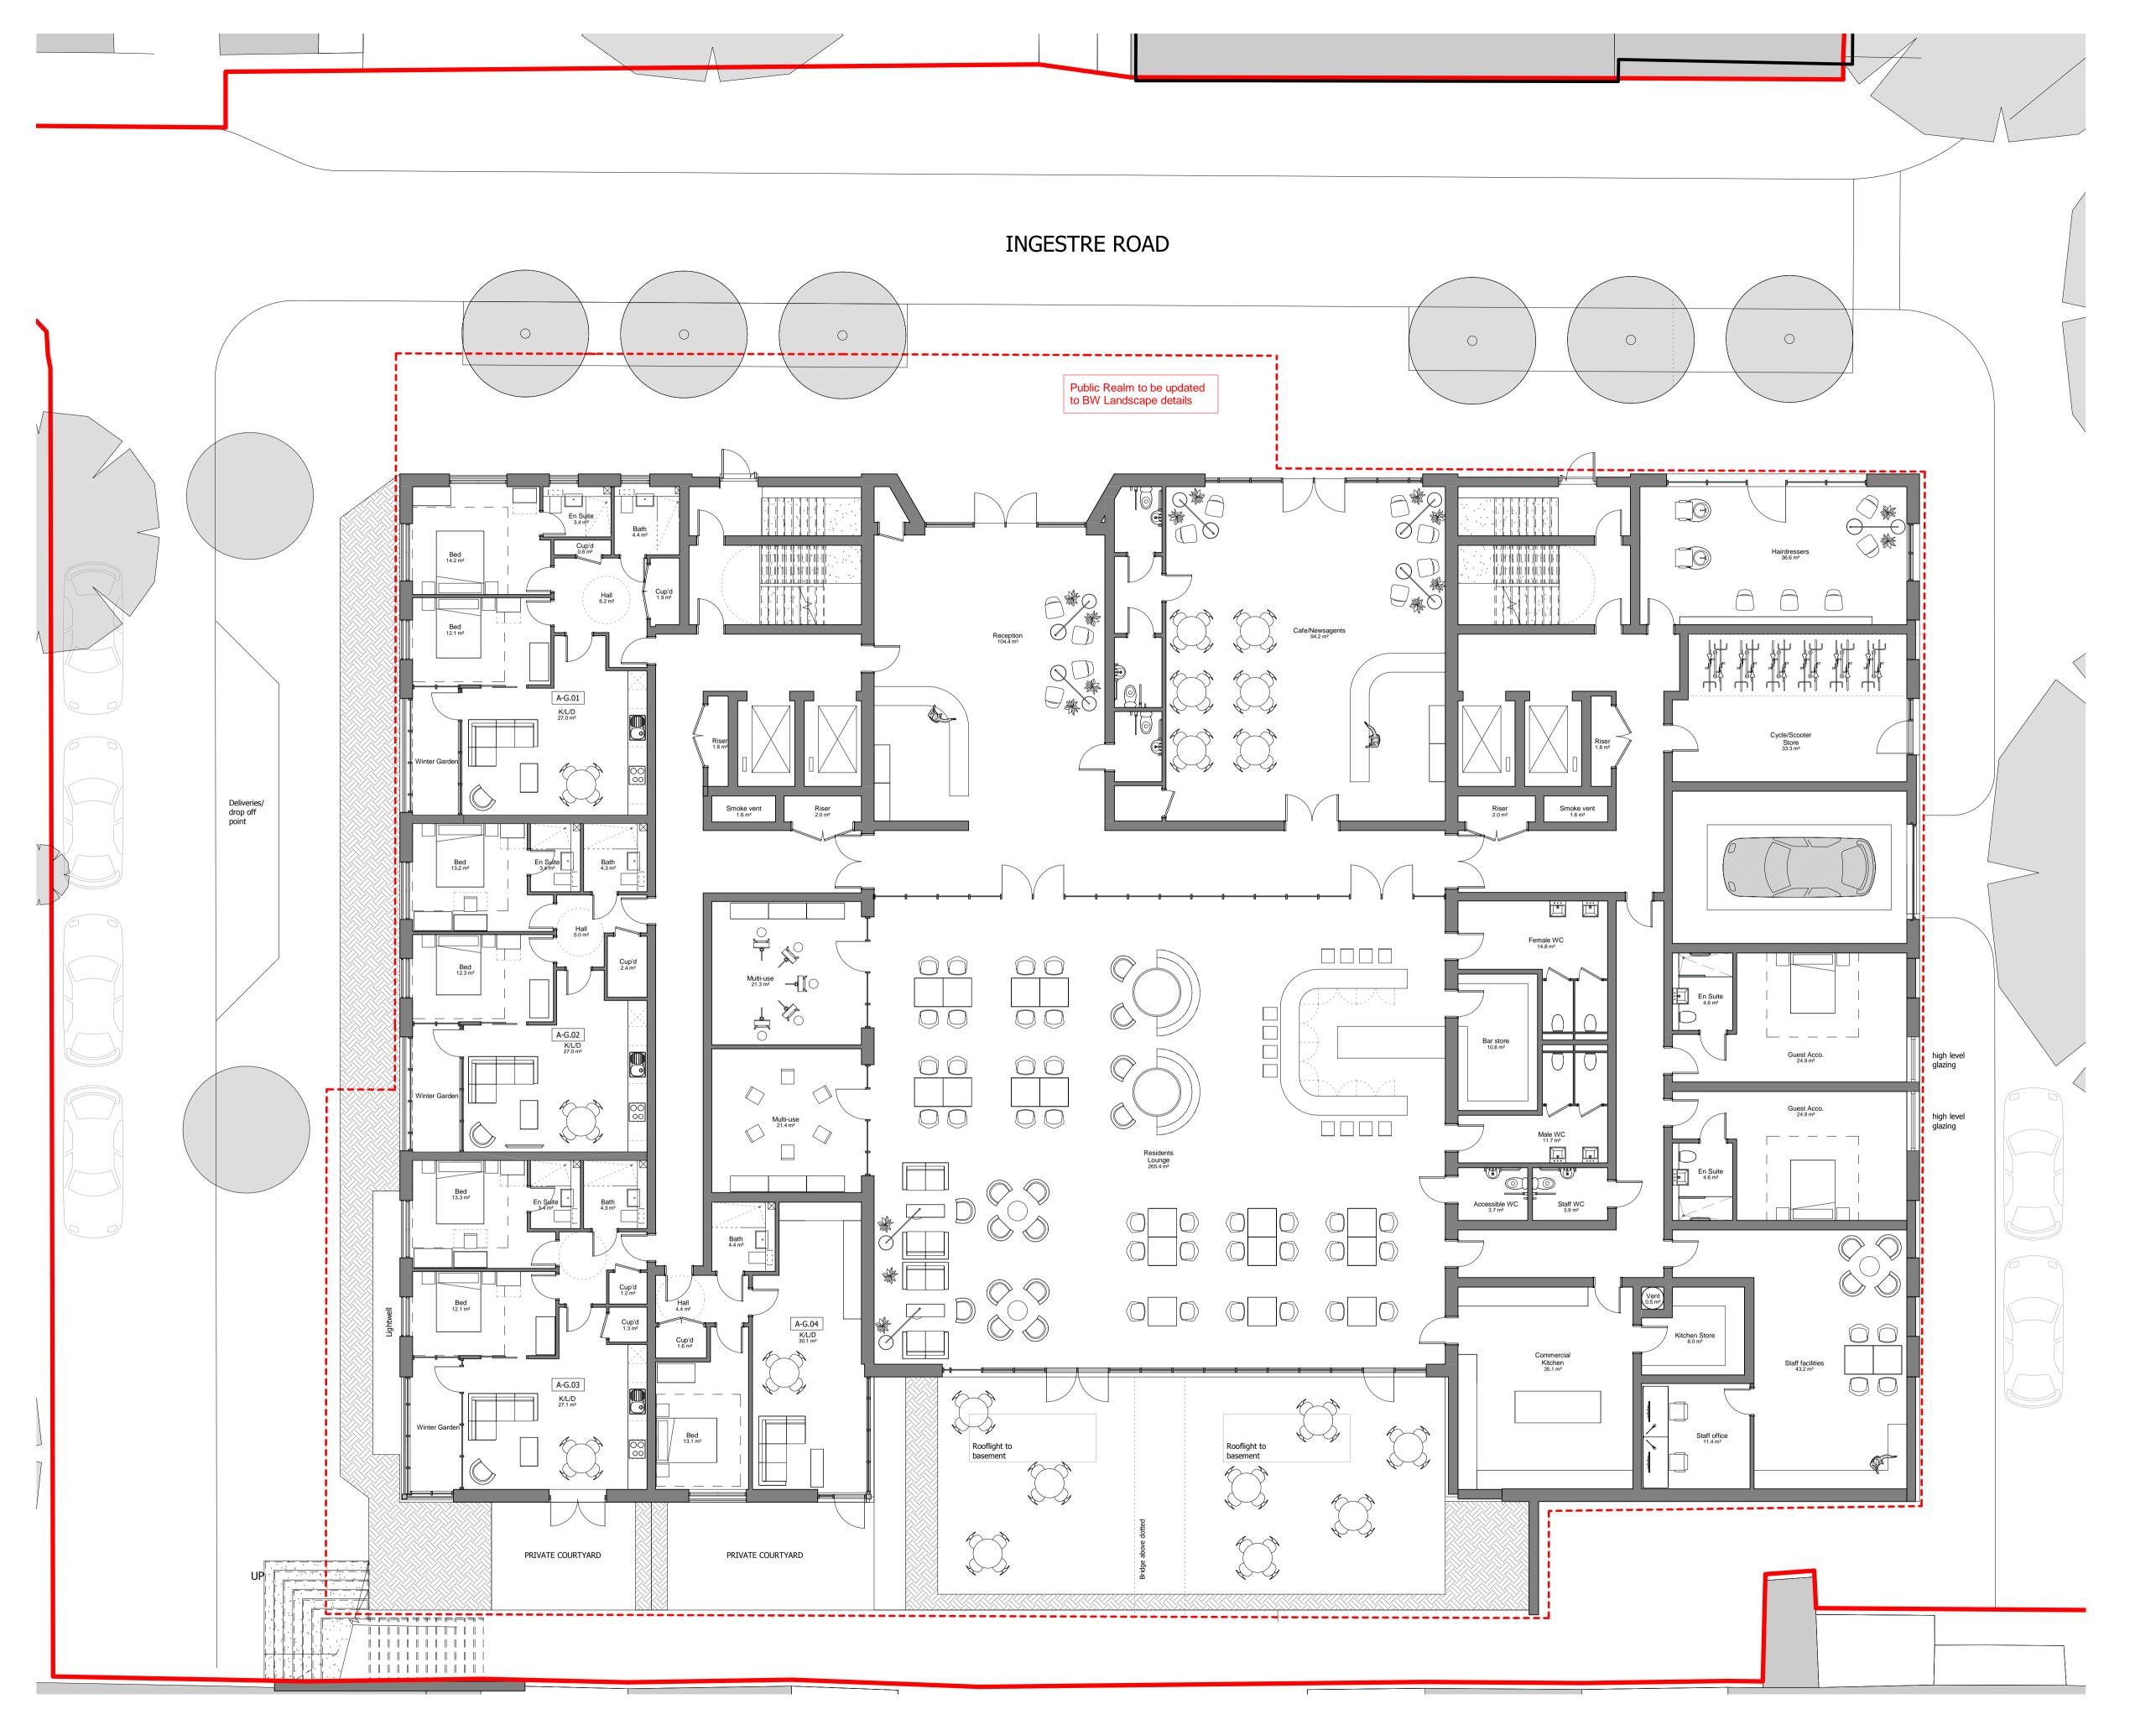

bartonwillmore.co.uk (bsi.) 150 9001

OO Ground Floor Plan
1:100

0m 2m 4m 6m 8m 10m
VISUAL SCALE 1:100 @ A1

The scaling of this drawing cannot be assured

A Minor Amendments

Date Drn Ckd

06/06/18 DC PN

#### FOR COMMENT

Proje

11-12 Ingestre Road, Camden Assisted Living Development Drawing Title

Proposed Plans Ground Floor

Date Scale Drawn by Check by 05/06/18 As indicated @ A1 DC PN

Project No Drawing No Revision 27463 A-P11-01 A