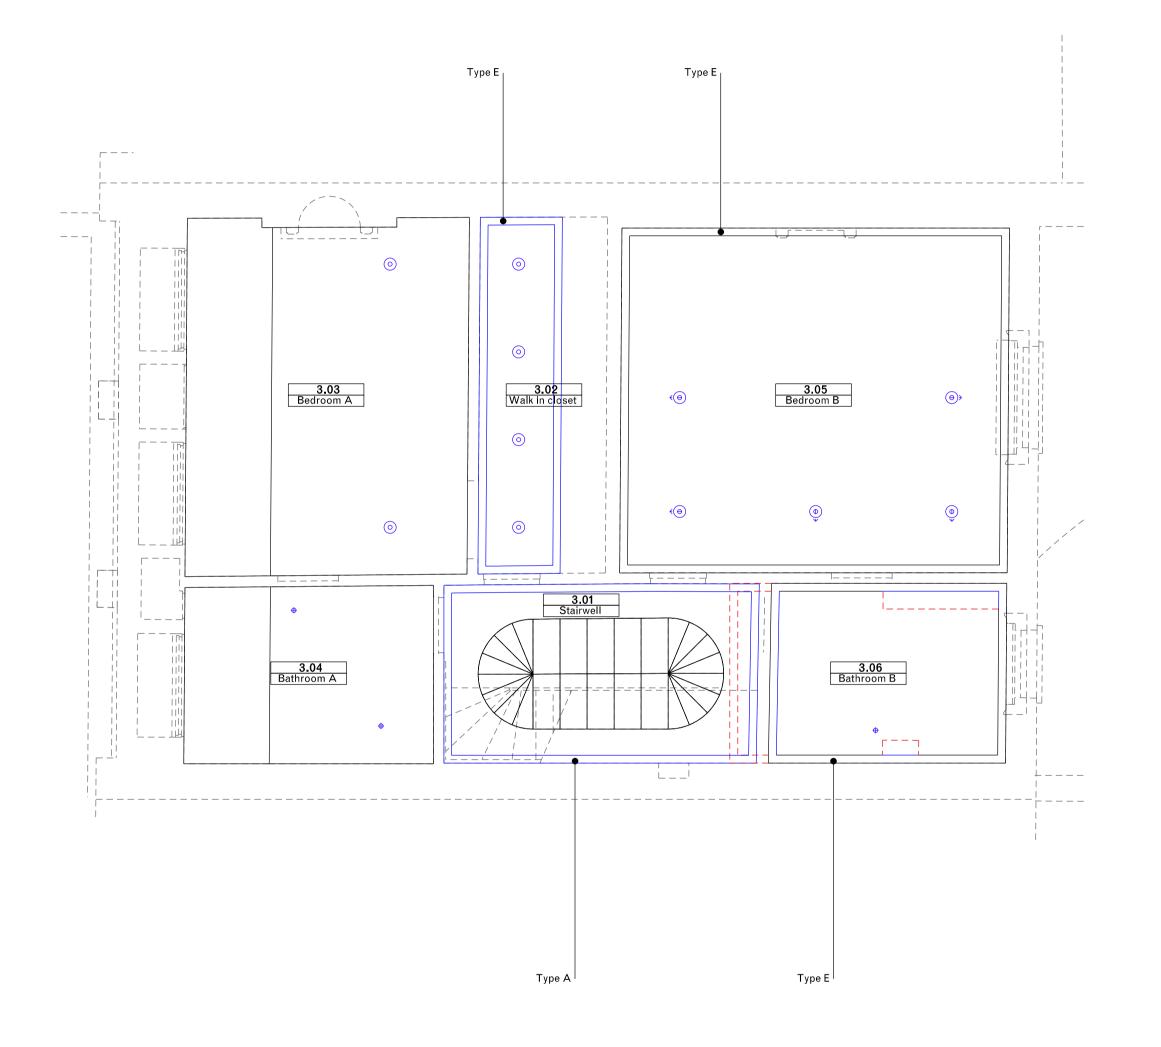

Chandelier / Pendant

Comments:

Seml recessed downlight / D1
 'Viabizzuno DCA incasso orientabile'

Recessed downlight / A1
'Viabizzuno Displei DN50 Fisso'

General notes:

Do not scale from drawings.

Errors to be reported immediately to the Architect.

02 31/08/18 Lighting proposals added
01 18/10/16 Amended submission

Rev. Date Description Drawn Check

Key

--- Existing

--- Demolition

--- Proposed

0.5 1

GC Office

Project number **01** 

Reflected ceiling plan
Second and third floor

Date 24/06/2016 Issue
Scale / Format 1:50 / A1 02

Date 24/06/2016

Scale / Format 1:50 / A1

Drawn / Checked

Approved

CAD Reference 01\_12\_01