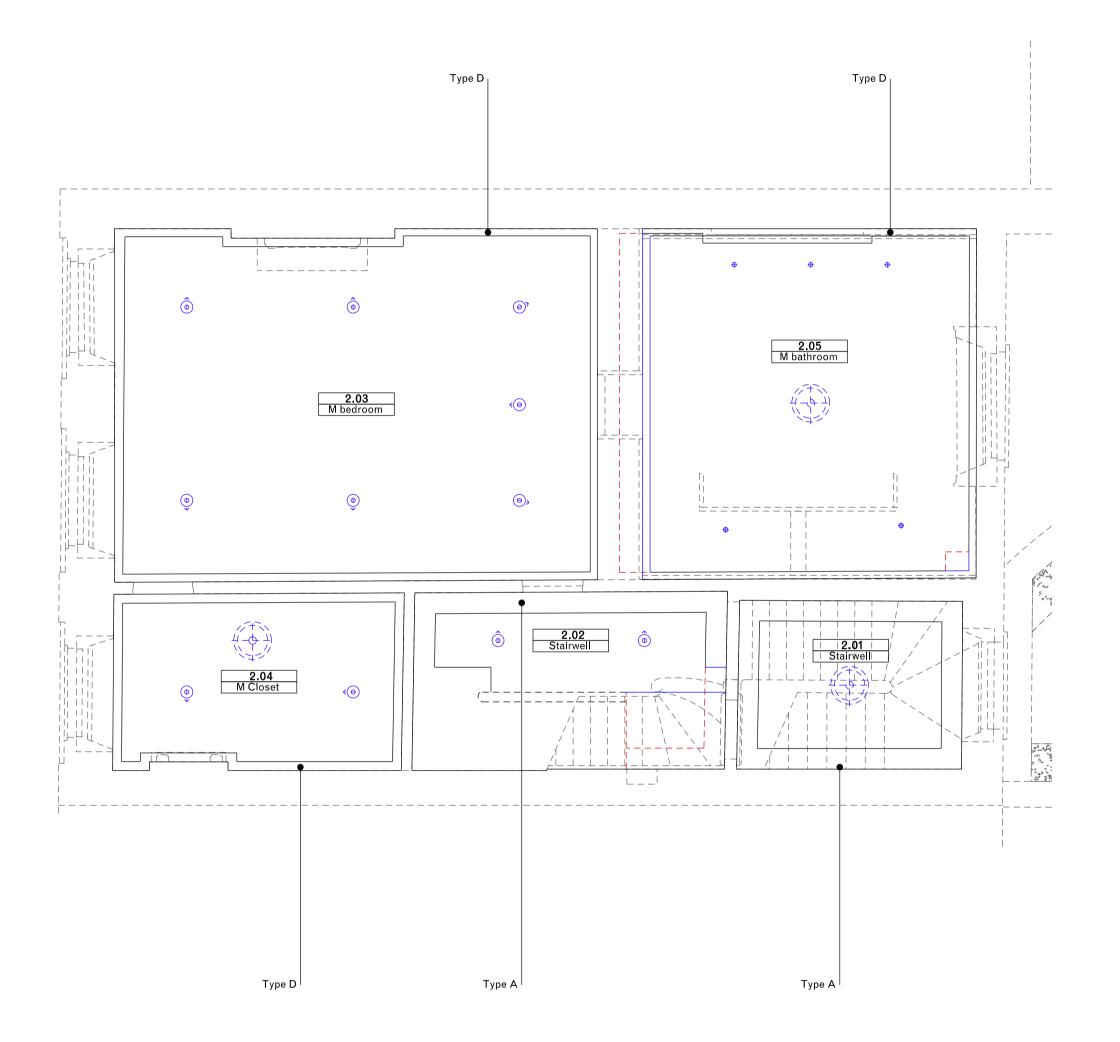

Chandelier / Pendant

Comments:

Seml recessed downlight / D1
 'Viabizzuno DCA incasso orientabile'

Recessed downlight / A1
'Viabizzuno Displei DN50 Fisso'

General notes:

Do not scale from drawings.

Errors to be reported immediately to the Architect.

02 31/08/18 Lighting proposals added
01 18/10/16 Amended submission

Rev. Date Description Drawn Check

Key

--- Existing

--- Demolition

--- Proposed

0.5 1

GC Office

Project number **01** 

Reflected ceiling plan
Second and third floor

Date 24/06/2016 Issue
Scale / Format 1:50 / A1 02

Date 24/06/2016

Scale / Format 1:50 / A1

Drawn / Checked

Approved

CAD Reference 01\_12\_01