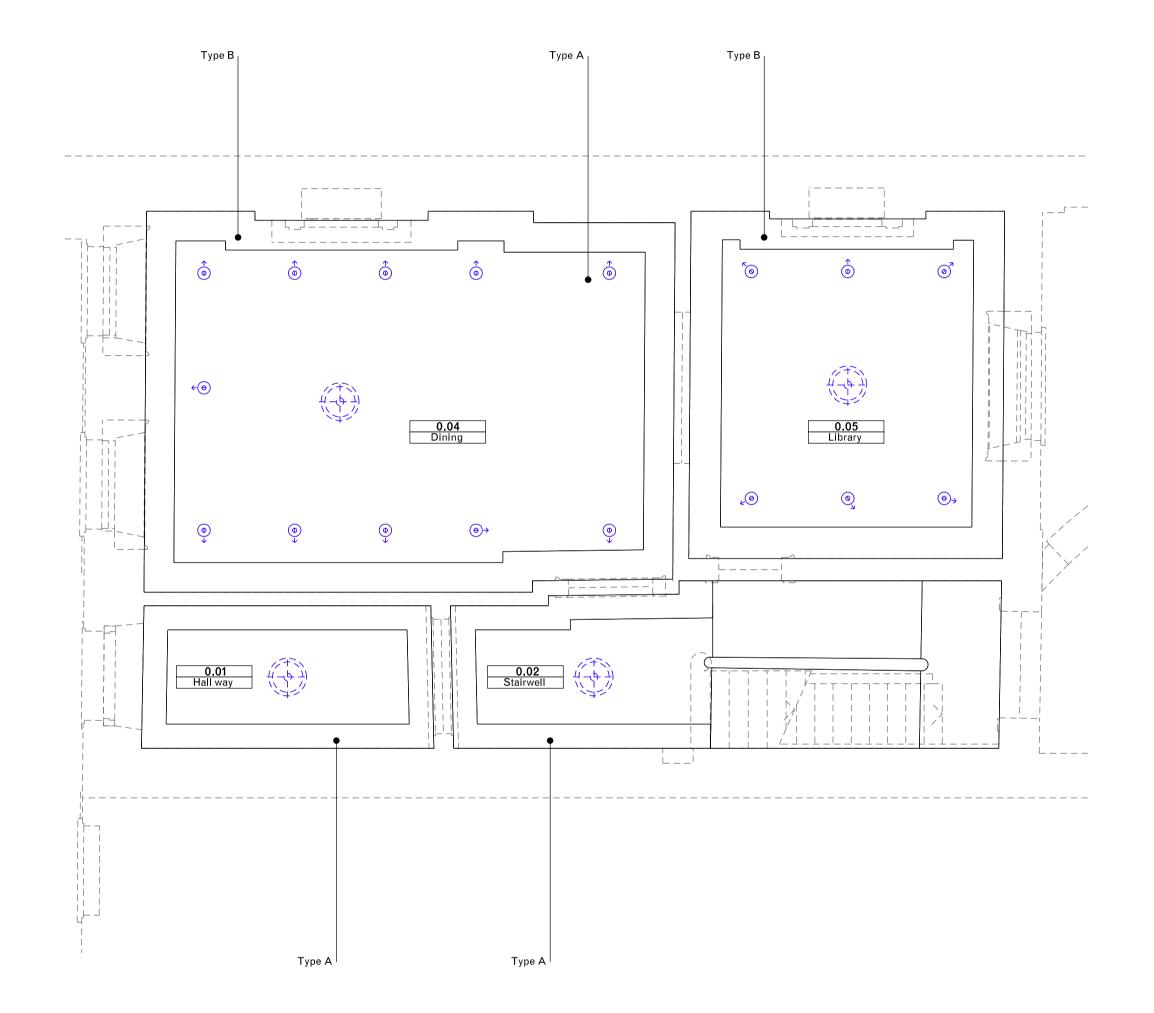

Reflected ceiling plan

Chandelier / Pendant

Comments:

All dimensions to be checked on site.

SemI recessed downlight / D1 'Viabizzuno DCA incasso orientabile'

General notes:

Do not scale from drawings.

Errors to be reported immediately to the Architect.