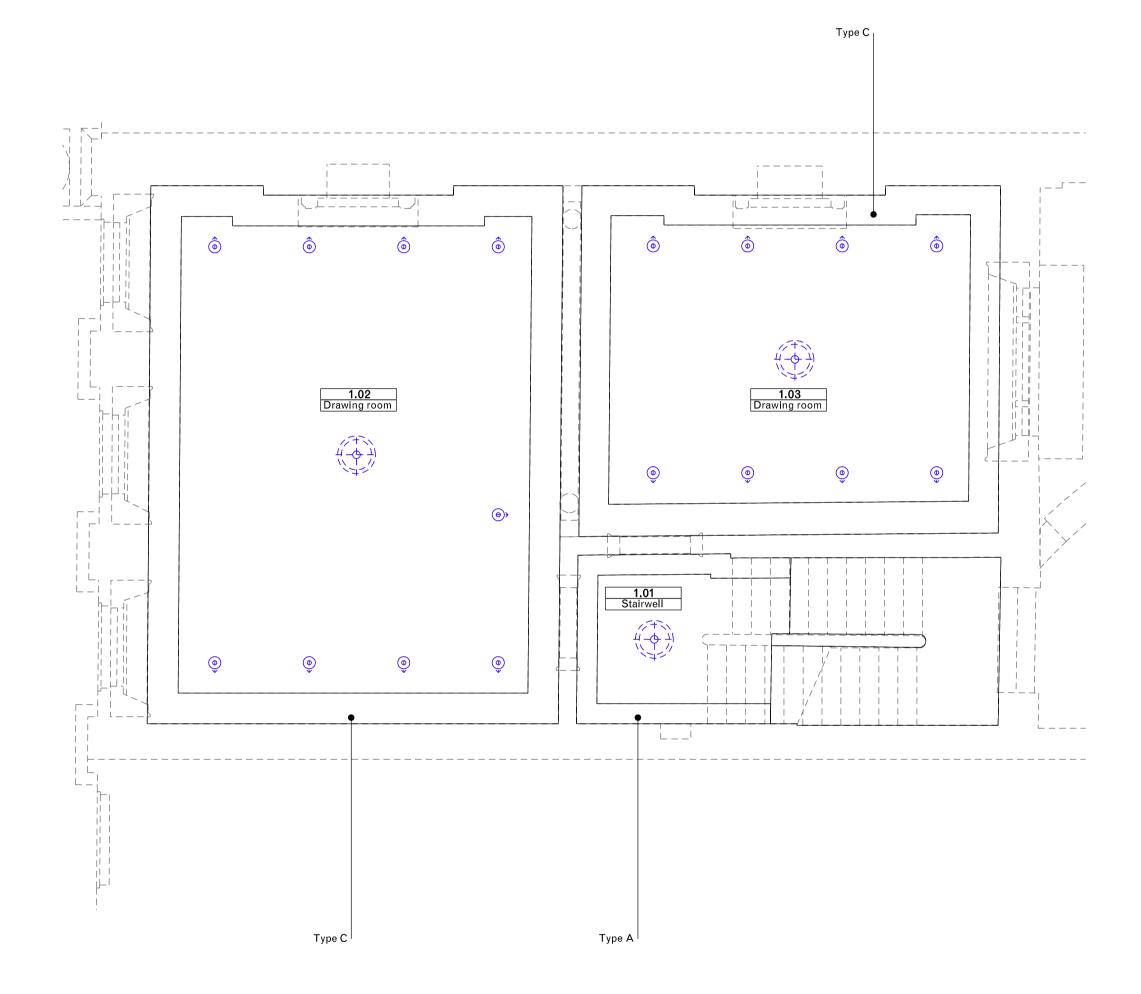

Reflected ceiling plan

Chandelier / Pendant

Comments:

All dimensions to be checked on site.

SemI recessed downlight / D1 'Viabizzuno DCA incasso orientabile'

General notes:

Do not scale from drawings.

Errors to be reported immediately to the Architect.