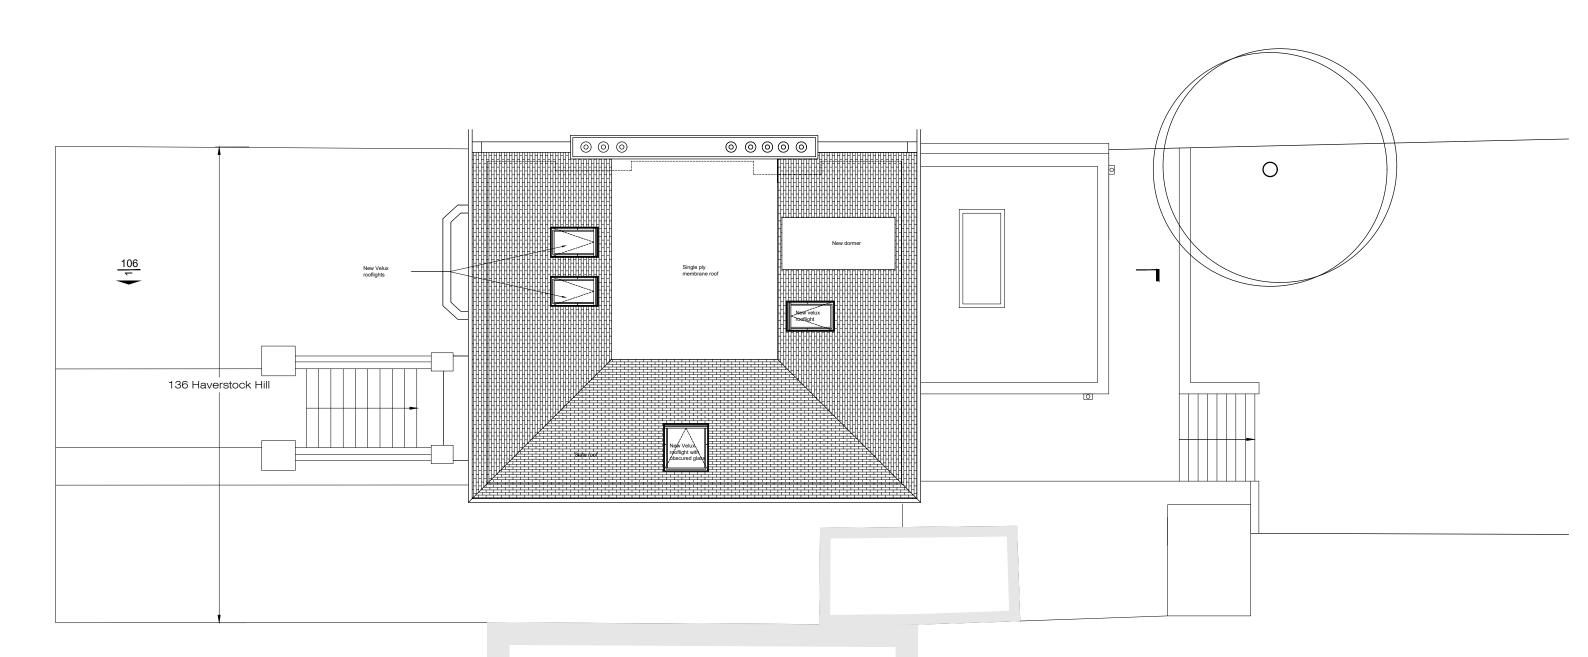

A 26/7/18 Dormers altered, skylights replace side 0 5m
0 5m
0 5m
0 10/9/18 Side skylight noted as obscured glass C 10/9/18 1 Dormer replaced with a Skylight in Bedroom 3
0 3

| de dormer Revisions: | HUGH TUFFLEY ARCHITECTS<br>134A Haverstock Hil London NW3 2AY<br>T: +44 20 3195 4048   mail@hughtuffley.com   www.hughtuffley.com | PROPOSED ROOF PLAN |            |                |
|----------------------|-----------------------------------------------------------------------------------------------------------------------------------|--------------------|------------|----------------|
|                      | nover<br>136 Haverstock Hill, NW3 2AY                                                                                             | 1:100 @ A3         | APRIL 2018 | PLANNING       |
|                      | Mr. & Mrs. Kennedy                                                                                                                | 1198-P-103         |            | C REVISION No. |