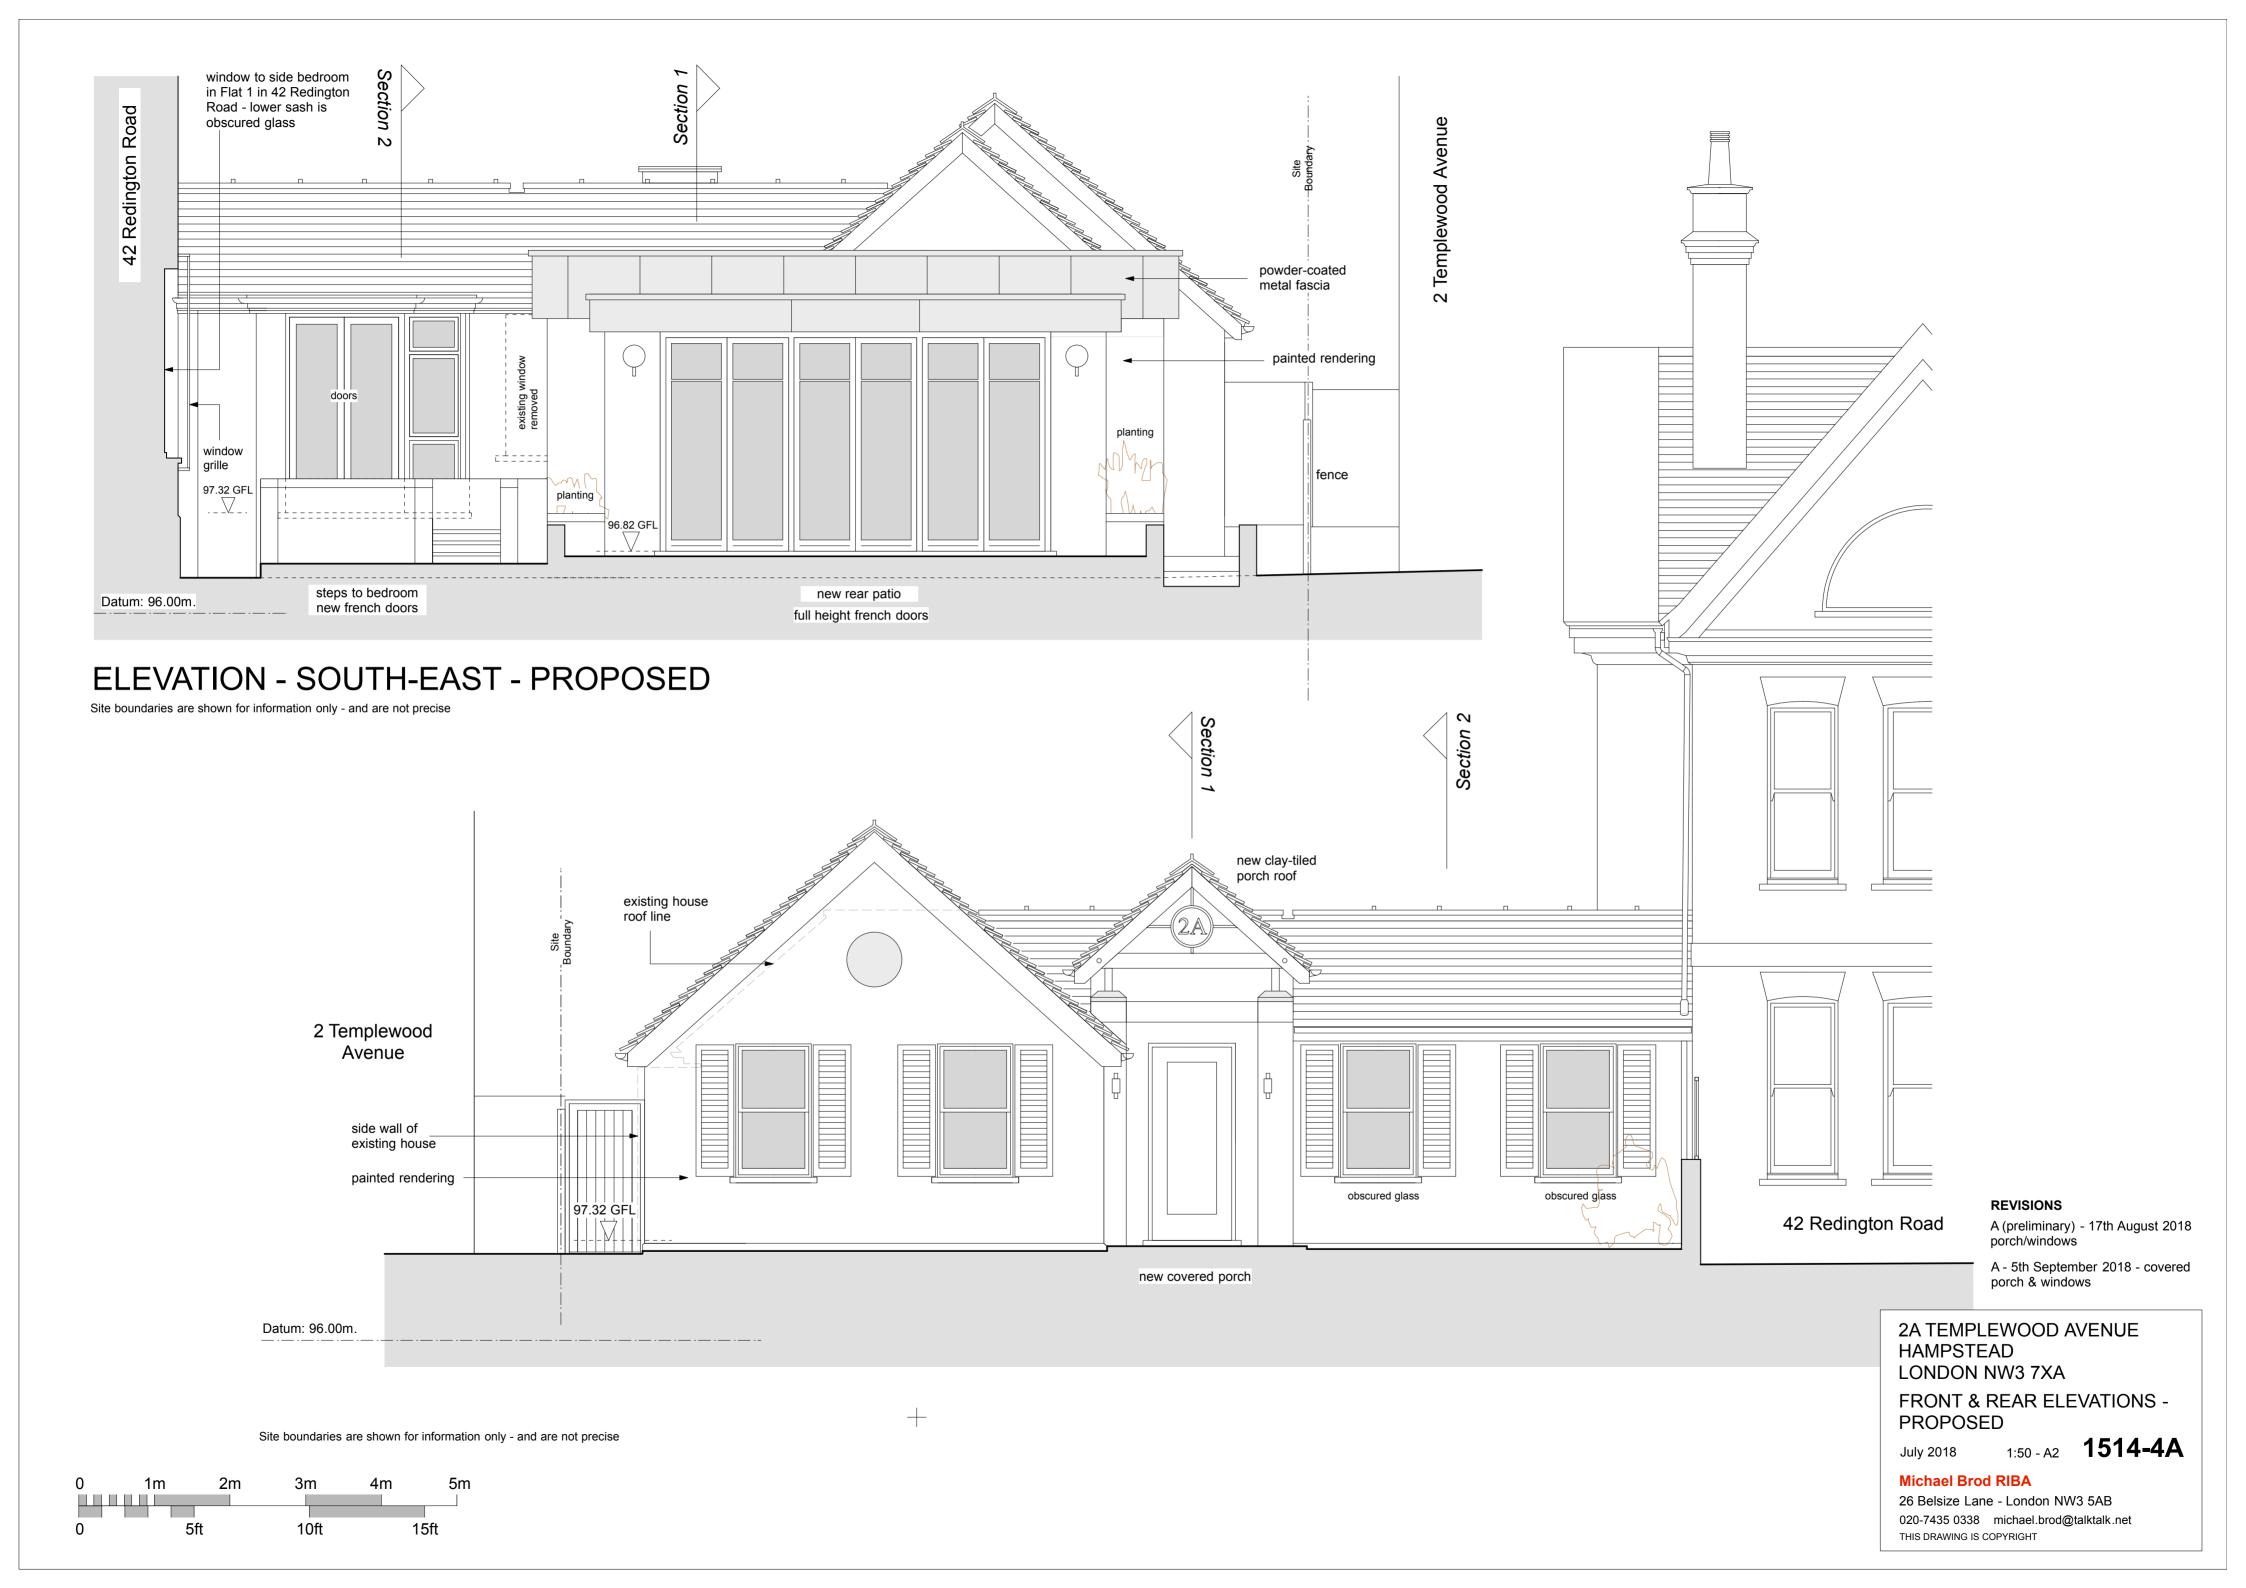

# EAST ELEVATION - PROPOSED

#### REVISIONS

A (preliminary) - 17th August 2018 porch/windows

A - 5th September 2018 - porch/windows

2A TEMPLEWOOD AVENUE HAMPSTEAD LONDON NW3 7XA

SIDE ELEVATIONS - PROPOSED

uly 2018 1:50 - A2 **1514-5A** 