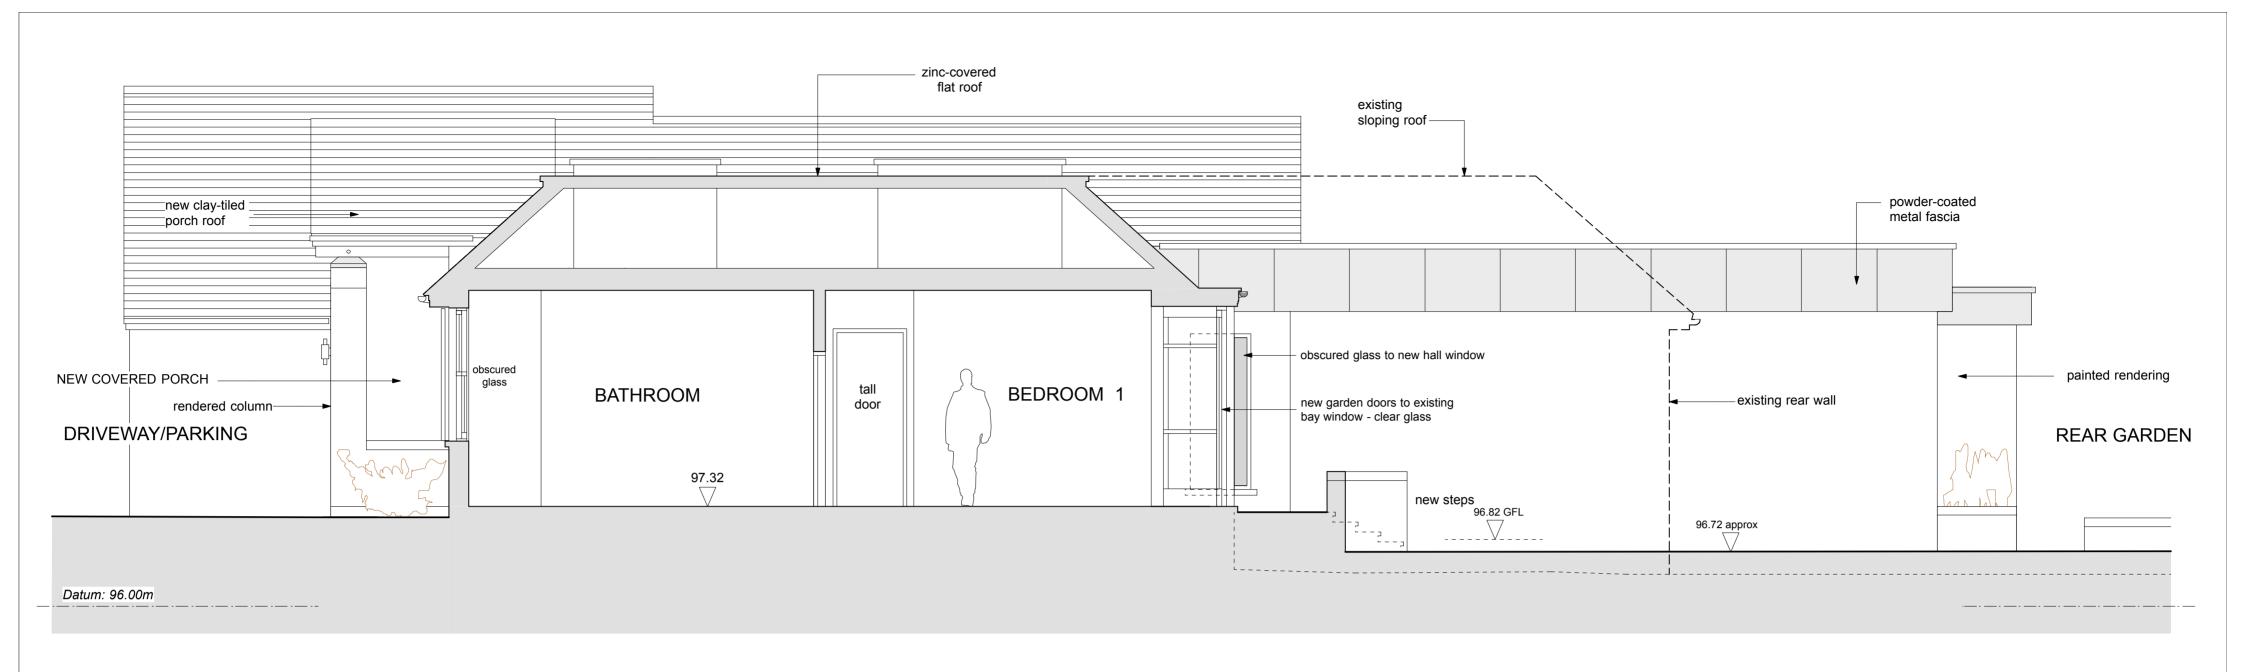

## SECTION 2 & WEST RETURN ELEVATION

### REVISIONS

A (preliminary) - 17th August 2018 - porch alterations

A - 5th September 2018 - porch

2A TEMPLEWOOD AVENUE HAMPSTEAD LONDON NW3 7XA

RETURN SIDE ELEVATION - PROPOSED

July 2018

1:50 - A2 **1514-6A** 