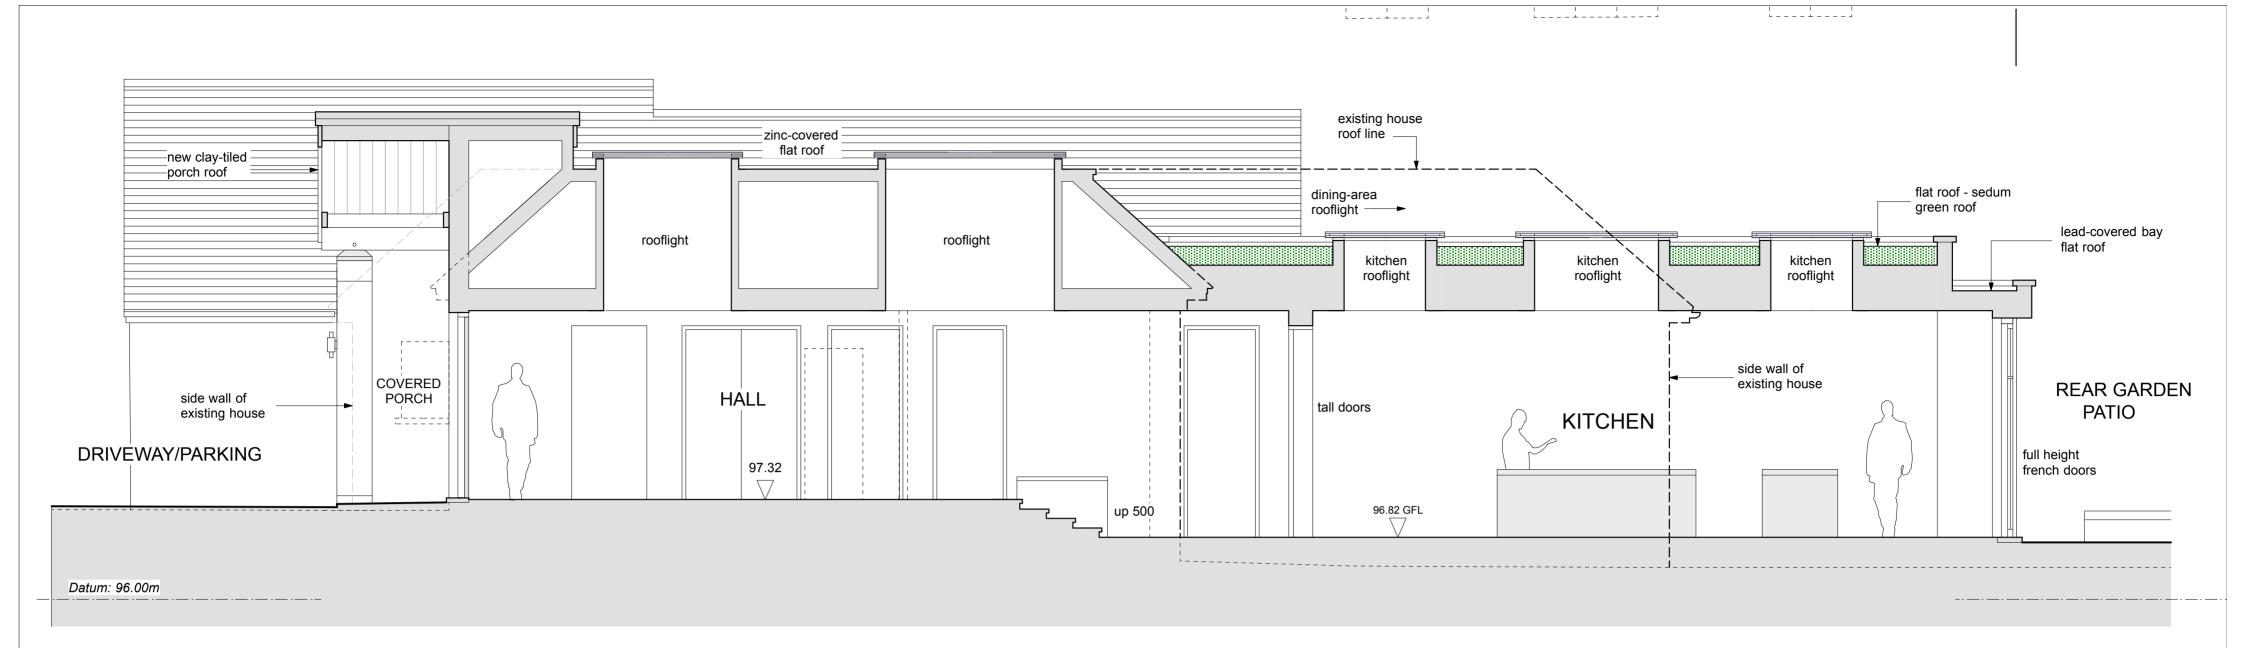

## SECTION 2 & WEST RETURN ELEVATION

### REVISIONS

A (preliminary) - 17th August 2018 - porch alterations

A - 5th September 2018 - porch

2A TEMPLEWOOD AVENUE HAMPSTEAD LONDON NW3 7XA

RETURN SIDE ELEVATION - PROPOSED

July 2018

1:50 - A2 **1514-6A** 