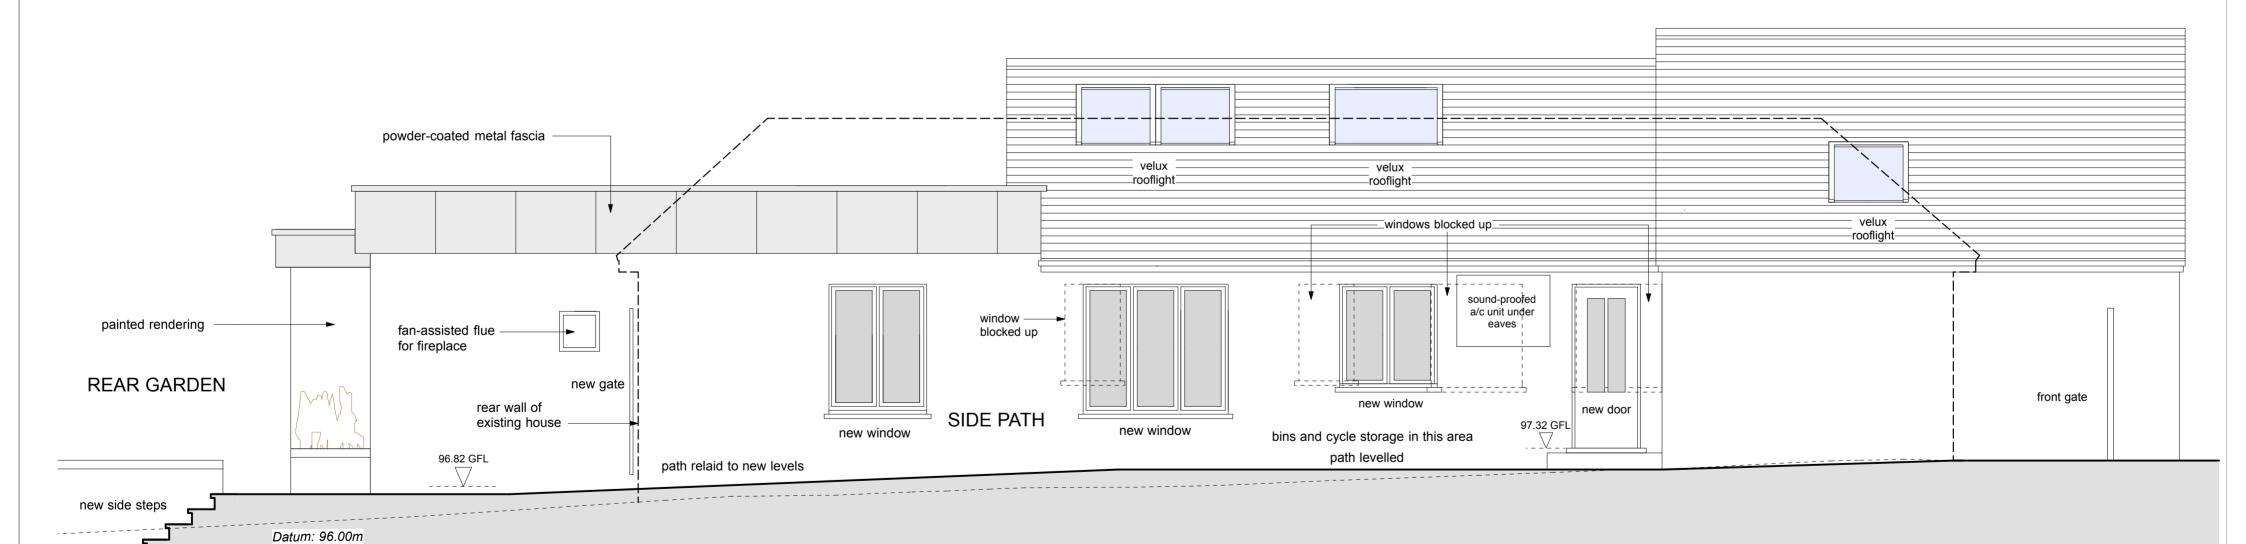

## **SECTION 1**

# EAST ELEVATION - PROPOSED

#### REVISIONS

A (preliminary) - 17th August 2018 porch/windows

A - 5th September 2018 - porch/windows

2A TEMPLEWOOD AVENUE HAMPSTEAD LONDON NW3 7XA

SIDE ELEVATIONS - PROPOSED

uly 2018 1:50 - A2 **1514-5A** 