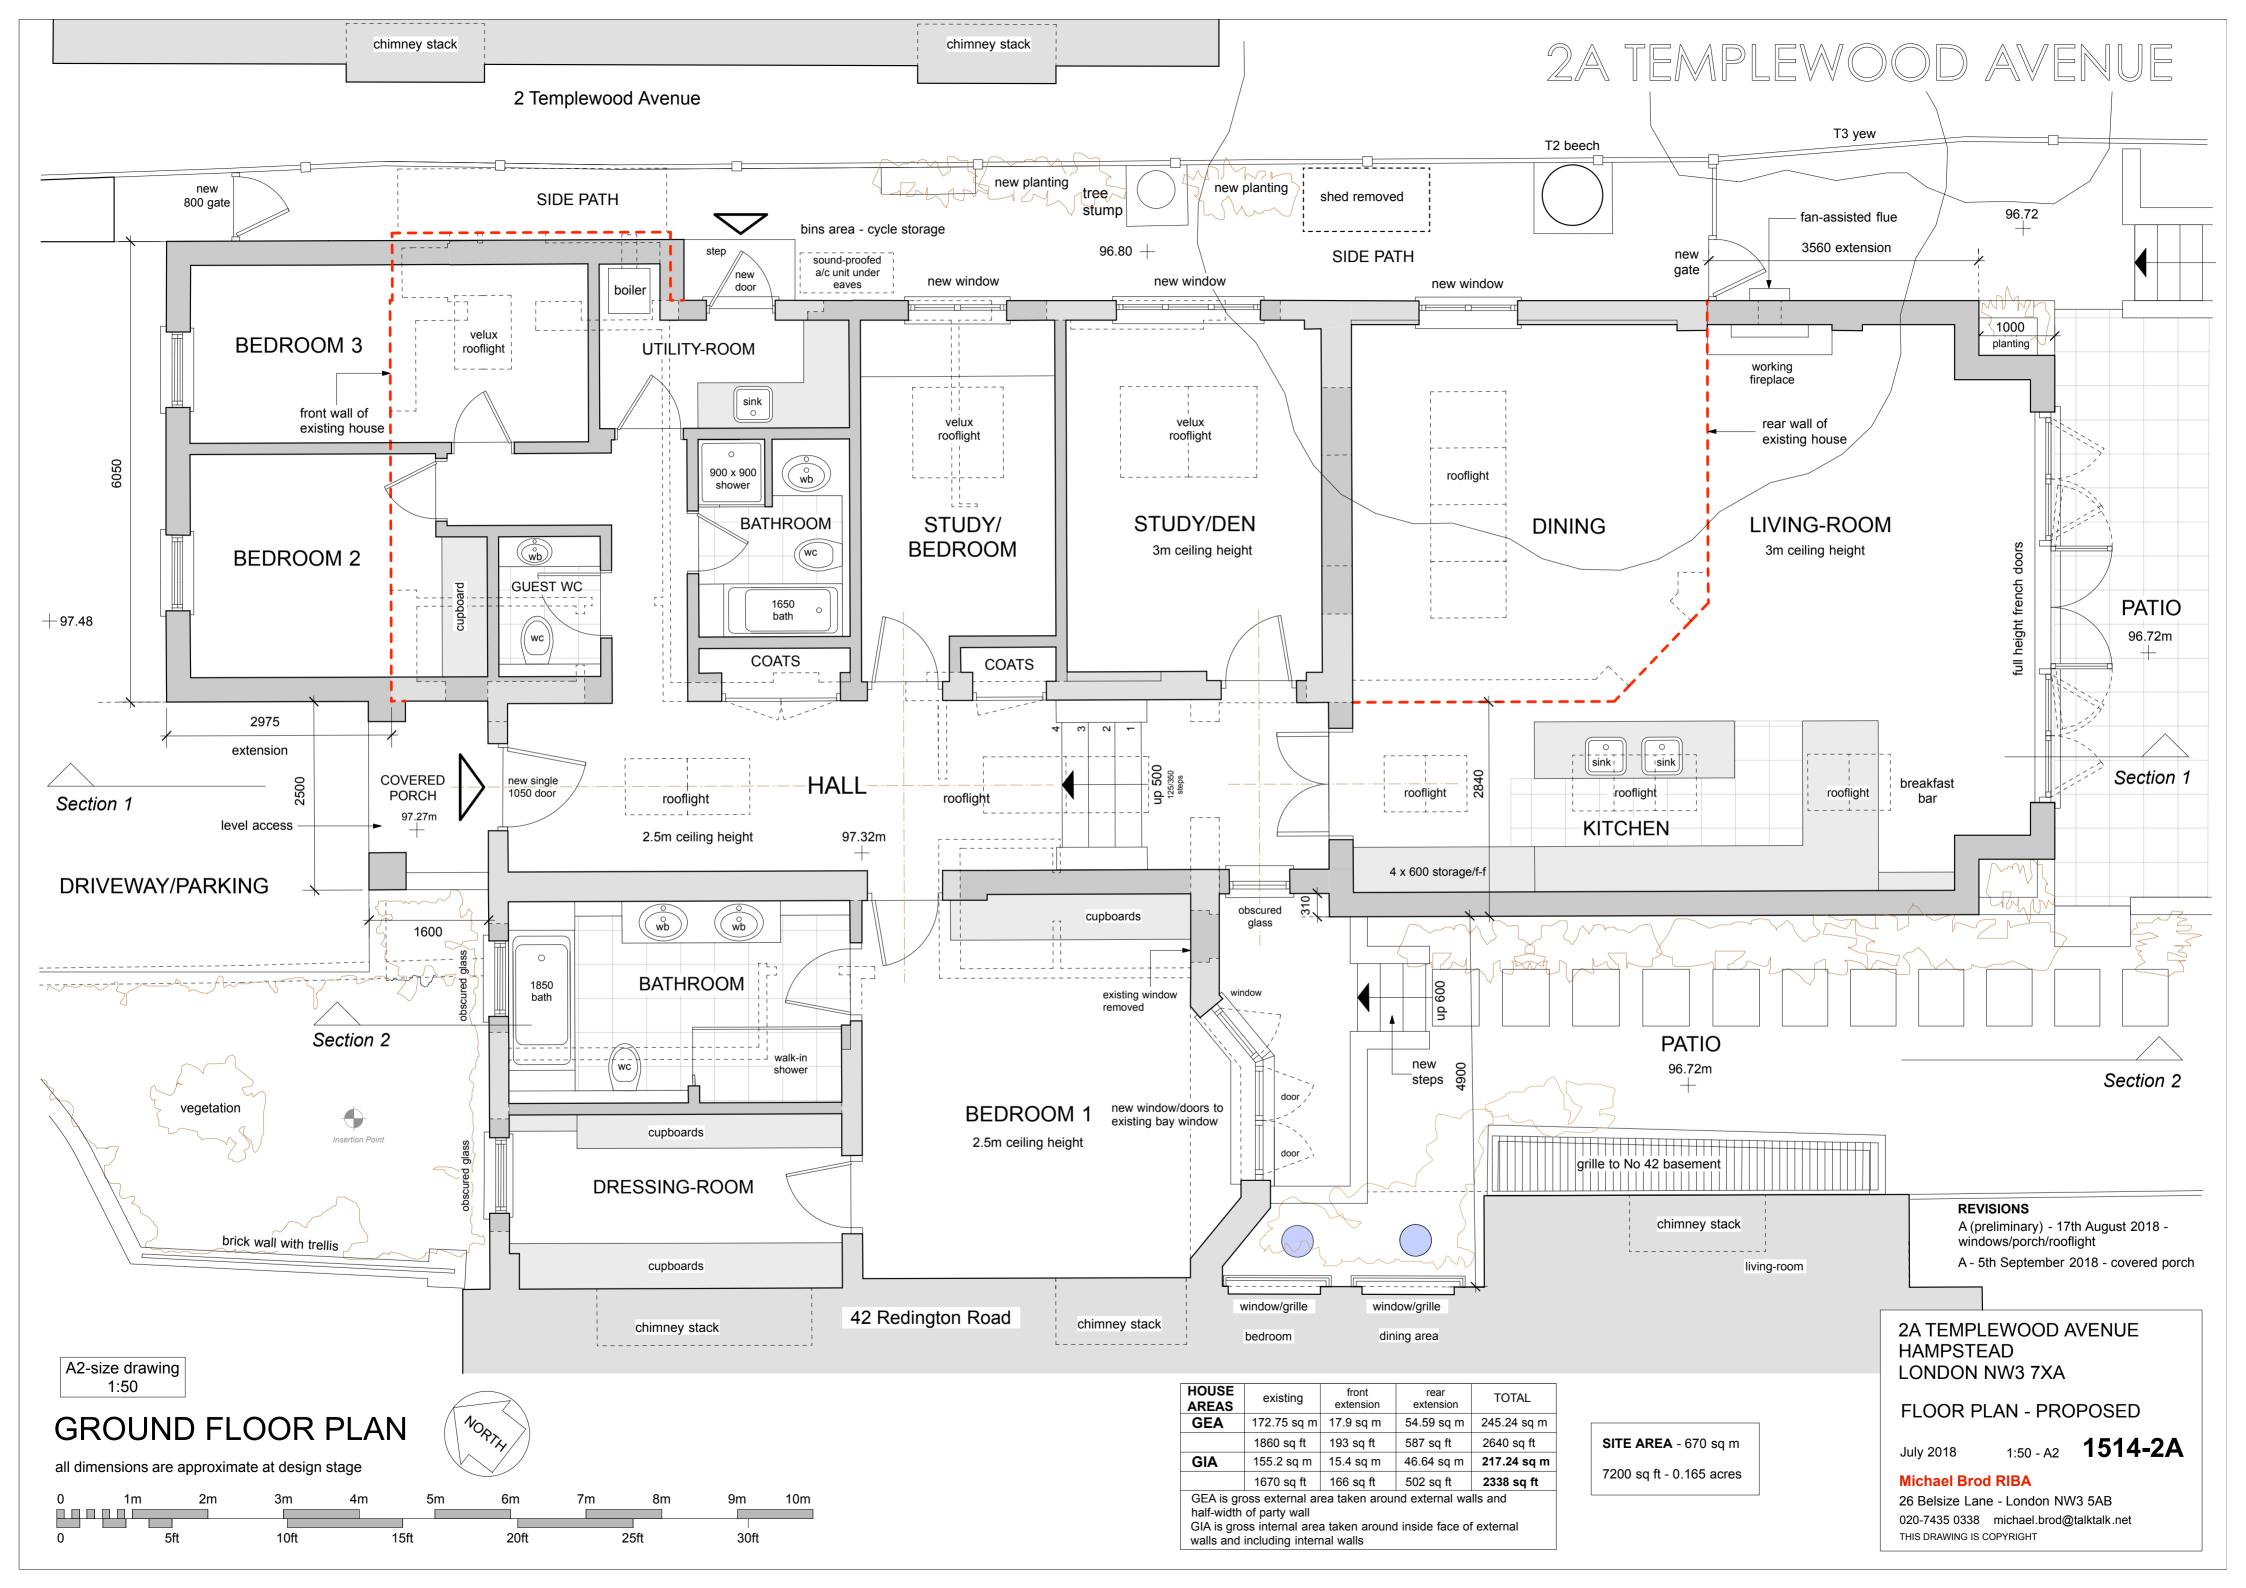

## **SECTION 1**



# EAST ELEVATION - PROPOSED



#### REVISIONS

A (preliminary) - 17th August 2018 porch/windows

A - 5th September 2018 - porch/windows

2A TEMPLEWOOD AVENUE HAMPSTEAD LONDON NW3 7XA

SIDE ELEVATIONS - PROPOSED

uly 2018 1:50 - A2 **1514-5A** 

### Michael Brod RIBA

26 Belsize Lane - London NW3 5AB
020-7435 0338 michael.brod@talktalk.net
THIS DRAWING IS COPYRIGHT



## SECTION 2 & WEST RETURN ELEVATION

### REVISIONS

A (preliminary) - 17th August 2018 - porch alterations

A - 5th September 2018 - porch

2A TEMPLEWOOD AVENUE HAMPSTEAD LONDON NW3 7XA

RETURN SIDE ELEVATION - PROPOSED

July 2018

1:50 - A2 **1514-6A** 

#### Michael Brod RIBA

26 Belsize Lane - London NW3 5AB 020-7435 0338 michael.brod@talktalk.net THIS DRAWING IS COPYRIGHT