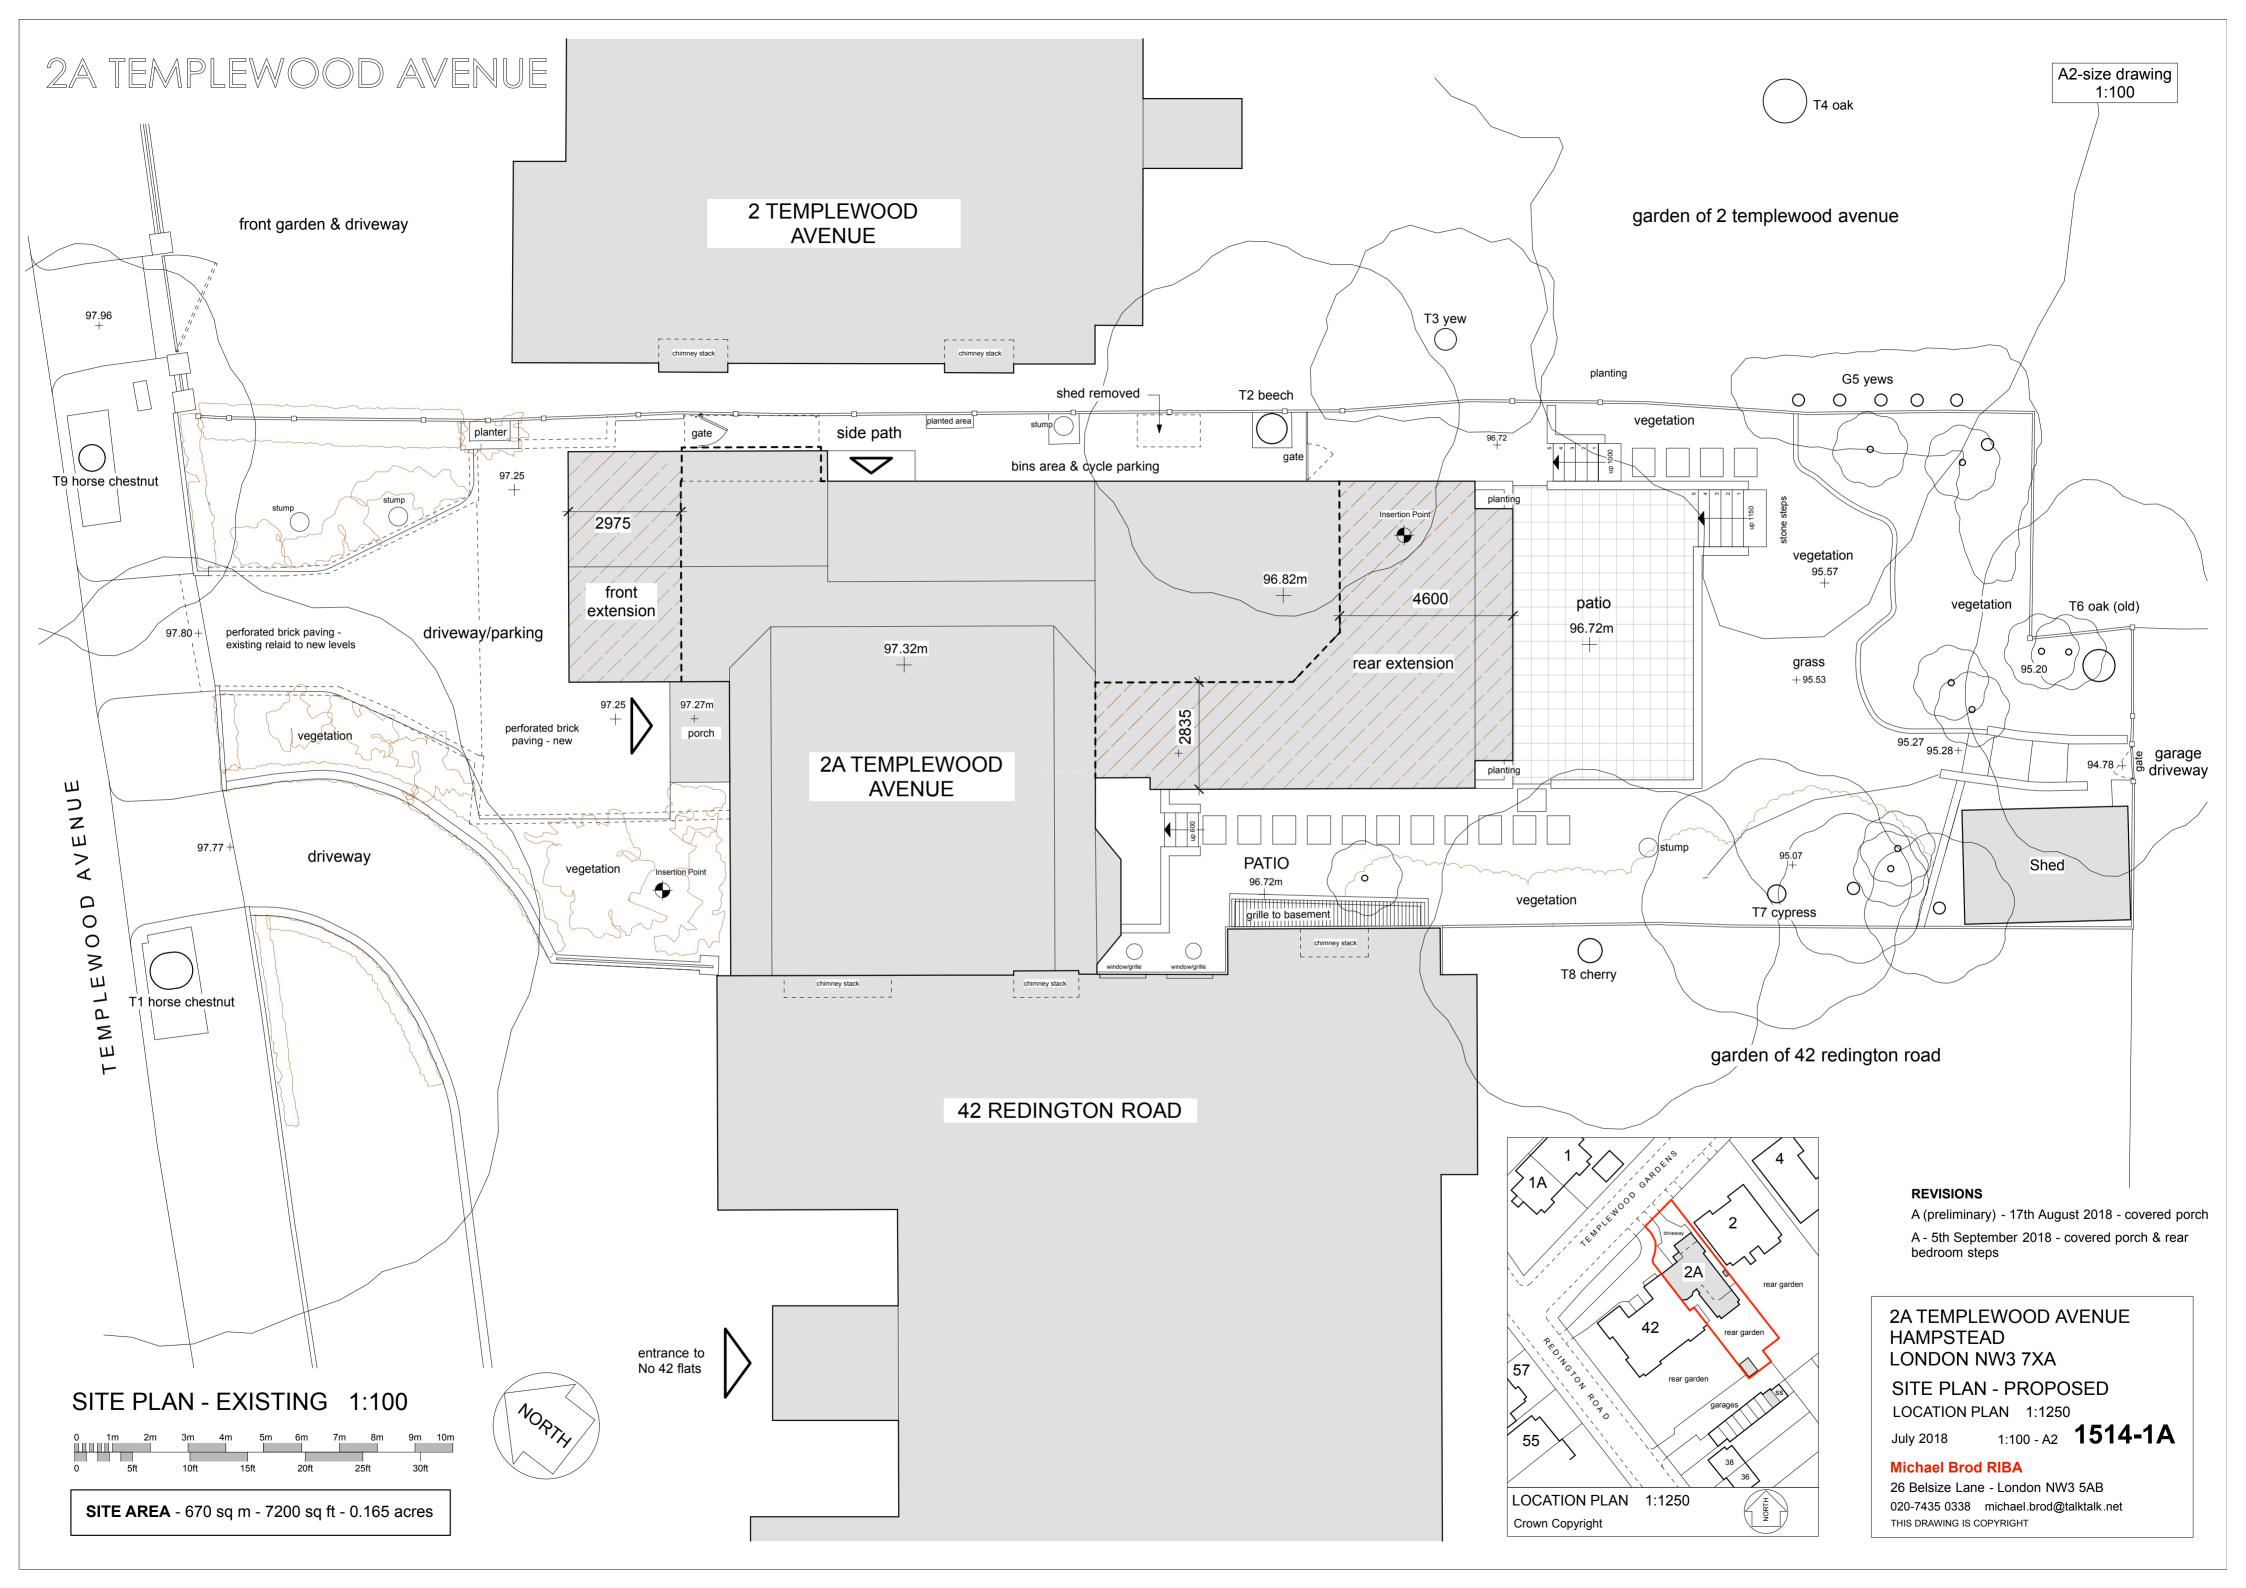

## **SECTION 1**



# EAST ELEVATION - PROPOSED



#### REVISIONS

A (preliminary) - 17th August 2018 porch/windows

A - 5th September 2018 - porch/windows

2A TEMPLEWOOD AVENUE HAMPSTEAD LONDON NW3 7XA

SIDE ELEVATIONS - PROPOSED

uly 2018 1:50 - A2 **1514-5A** 

### Michael Brod RIBA

26 Belsize Lane - London NW3 5AB
020-7435 0338 michael.brod@talktalk.net
THIS DRAWING IS COPYRIGHT



## SECTION 2 & WEST RETURN ELEVATION

### REVISIONS

A (preliminary) - 17th August 2018 - porch alterations

A - 5th September 2018 - porch

2A TEMPLEWOOD AVENUE HAMPSTEAD LONDON NW3 7XA

RETURN SIDE ELEVATION - PROPOSED

July 2018

1:50 - A2 **1514-6A** 

#### Michael Brod RIBA

26 Belsize Lane - London NW3 5AB 020-7435 0338 michael.brod@talktalk.net THIS DRAWING IS COPYRIGHT