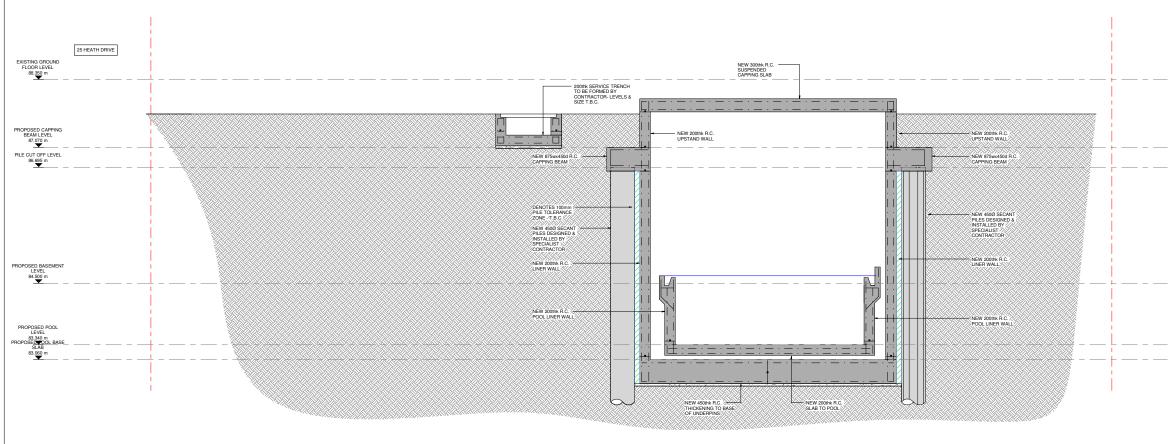

|                                                   | Notes                                                                                                                                                                    |
|---------------------------------------------------|--------------------------------------------------------------------------------------------------------------------------------------------------------------------------|
|                                                   | THIS DRAWING IS COPYRIGHT OF FORM.                                                                                                                                       |
|                                                   | DO NOT SCALE FROM THIS DRAWING WORK ONLY TO FIGURED<br>DIMENSIONS.                                                                                                       |
| -                                                 | DIMENSIONS.<br>THE CONTRACTOR IS TO VERIFY ALL DIMENSIONS ON SITE BEFORE<br>COMMENCING WORK, ALL ERRORS AND OMISSIONS ARE TO BE<br>REPORTED TO THE ENGINEER.             |
| 23 HEATH DRIVE                                    | REPORTED TO THE ENGINEER.<br>THIS DRAWING IS TO BE READ IN CONJUNCTION WITH ALL RELEVANT<br>AROHITECTS, SERVICES ENGINEERS AND ENGINEERS DRAWINGS AND<br>SPECIFICATIONS. |
|                                                   | ARCHITECTS, SERVICES ENGINEERS AND ENGINEERS DRAWINGS AND<br>SPECIFICATIONS.                                                                                             |
|                                                   |                                                                                                                                                                          |
|                                                   |                                                                                                                                                                          |
|                                                   |                                                                                                                                                                          |
|                                                   |                                                                                                                                                                          |
|                                                   |                                                                                                                                                                          |
|                                                   |                                                                                                                                                                          |
|                                                   |                                                                                                                                                                          |
| DEPTH & TYPE OF<br>NEIGHBOURING<br>FOOTING T.B.C. |                                                                                                                                                                          |
| Footing Lb.C.                                     |                                                                                                                                                                          |
|                                                   |                                                                                                                                                                          |
|                                                   |                                                                                                                                                                          |
|                                                   |                                                                                                                                                                          |
|                                                   |                                                                                                                                                                          |
|                                                   |                                                                                                                                                                          |
|                                                   |                                                                                                                                                                          |
|                                                   |                                                                                                                                                                          |
|                                                   |                                                                                                                                                                          |
|                                                   |                                                                                                                                                                          |
|                                                   |                                                                                                                                                                          |
|                                                   |                                                                                                                                                                          |
|                                                   |                                                                                                                                                                          |
|                                                   |                                                                                                                                                                          |
|                                                   |                                                                                                                                                                          |
|                                                   |                                                                                                                                                                          |
|                                                   |                                                                                                                                                                          |
|                                                   |                                                                                                                                                                          |
|                                                   |                                                                                                                                                                          |
|                                                   |                                                                                                                                                                          |
|                                                   |                                                                                                                                                                          |
|                                                   |                                                                                                                                                                          |
|                                                   |                                                                                                                                                                          |
|                                                   |                                                                                                                                                                          |
|                                                   |                                                                                                                                                                          |
|                                                   |                                                                                                                                                                          |
|                                                   |                                                                                                                                                                          |
|                                                   |                                                                                                                                                                          |
|                                                   |                                                                                                                                                                          |
|                                                   |                                                                                                                                                                          |
|                                                   |                                                                                                                                                                          |
|                                                   |                                                                                                                                                                          |
|                                                   |                                                                                                                                                                          |
|                                                   |                                                                                                                                                                          |
|                                                   |                                                                                                                                                                          |

23 HEATH DRIVE

|                         | P4                                                                                                                     | 07.09.18                 | REAR EXTENSION AMENDED  | A.O.          | B.R. |  |
|-------------------------|------------------------------------------------------------------------------------------------------------------------|--------------------------|-------------------------|---------------|------|--|
|                         | P3                                                                                                                     | 26.01.18                 | ISSUED FOR PLANNING     | P.E           | C.M  |  |
|                         | P2                                                                                                                     | 15.12.17                 | WALL THICKENING ADDED   | P.E           | C.M  |  |
|                         | P1                                                                                                                     | 13.12.17                 | ISSUED FOR PLANNING     | P.E           | C.M  |  |
|                         | Rev.                                                                                                                   | Date                     | Amendment               | Drawn         | Chkd |  |
|                         | Drawing Status PRELIMINARY                                                                                             |                          |                         |               |      |  |
|                         | LONDON<br>NW3 75B                                                                                                      |                          |                         |               |      |  |
|                         | Desiring Tries<br>PROPOSED CROSS SECTIONS C -<br>C & D - D                                                             |                          |                         |               |      |  |
|                         | Form Structural Design Ltd 77 St John Street London EC1M 4NN<br>T:020 7253 2893 E:studio@form-sd.com W:www.form-sd.com |                          |                         |               |      |  |
| 0m 0.5m 1m 1.5m 2m 2.5m |                                                                                                                        | ec 17                    | Scale Drawn<br>1:25 P.E | Checks<br>C.N |      |  |
| 1:25 @ A0 ; 1:50 @ A2   |                                                                                                                        | <sup>∞ №.</sup><br>62637 | 7- A(28)02              | Revisio<br>P4 | on   |  |