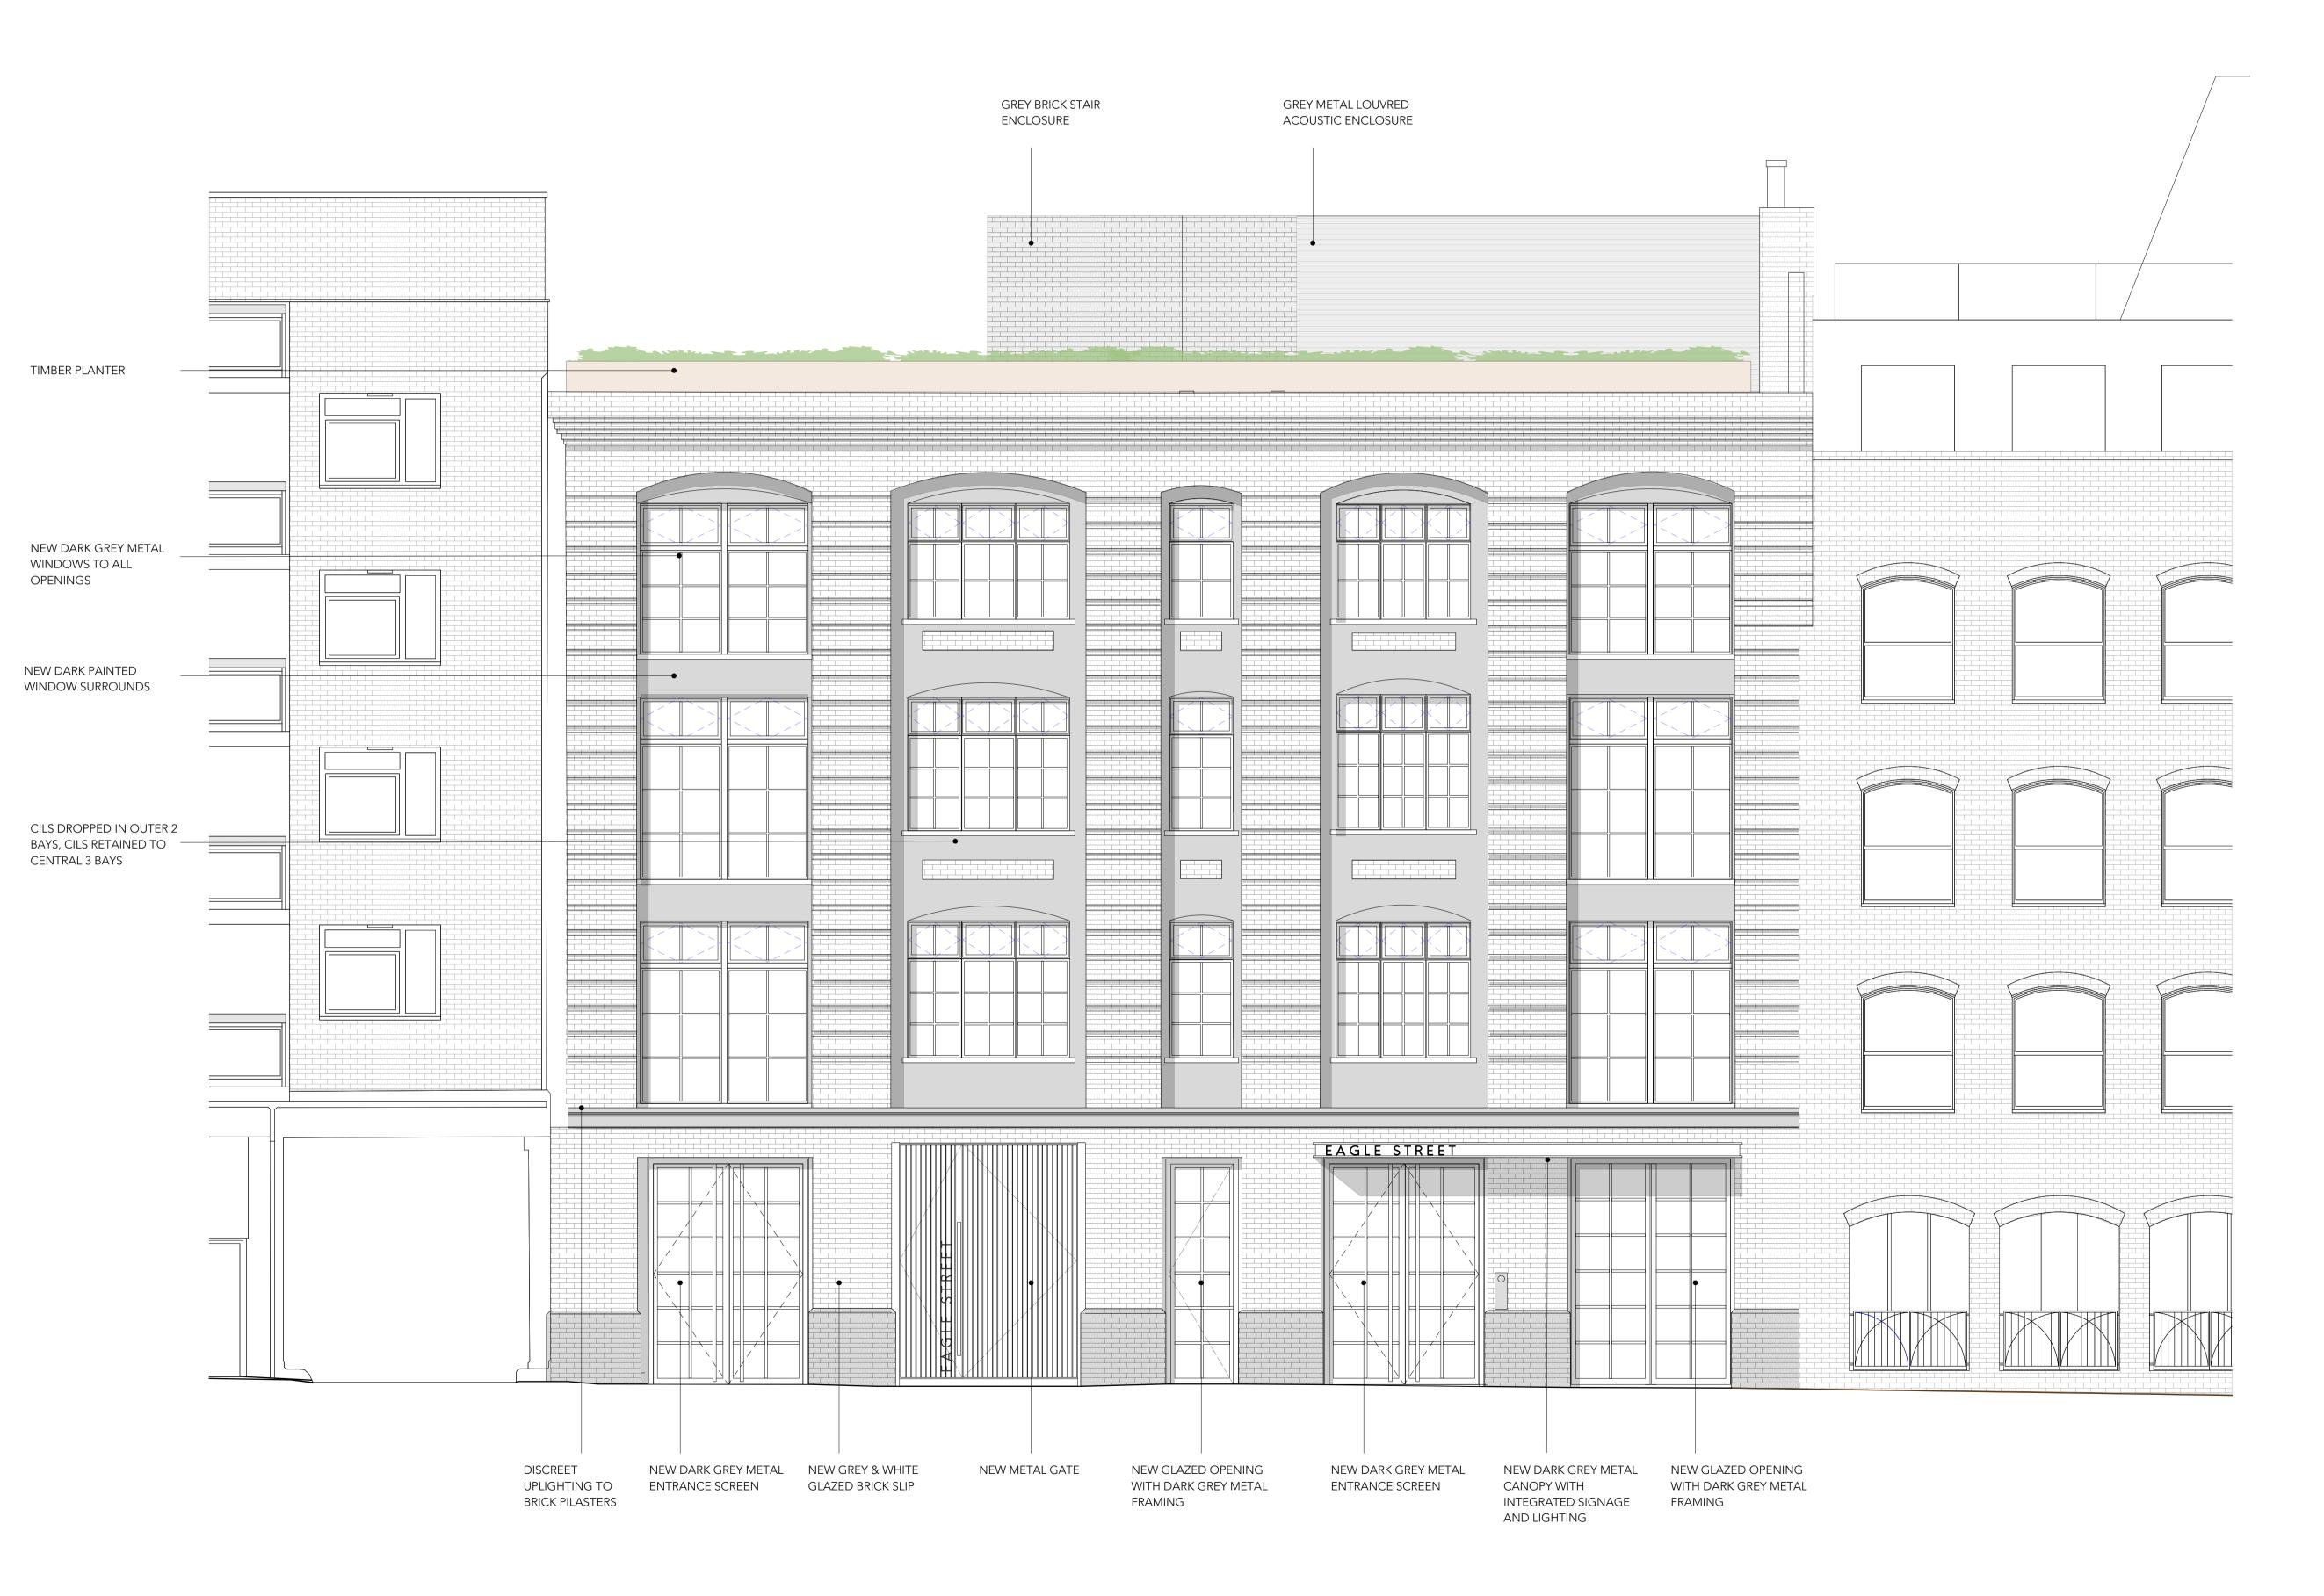

10 M

AFT Properties

44 Eagle Street

General Elevation
South [Eagle Street]

1:50 @ A1 (1:100 @ A3)

DATE SEPT. 2017 DRAWN BY

DWG No. REVISION

DRAWING STATUS STAGE 4