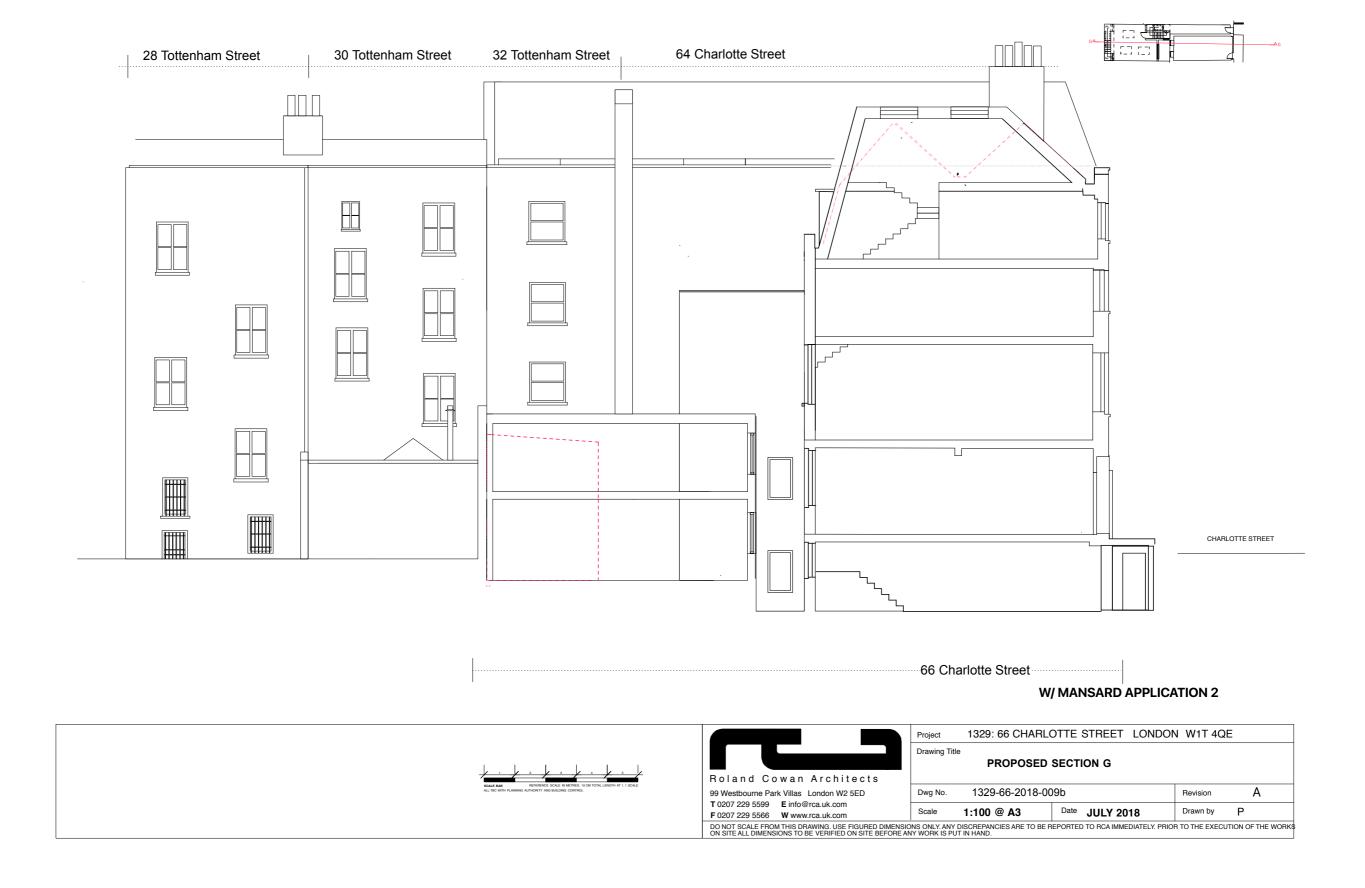

# W/ MANSARD APPLICATION 2

REAR ELEVATION

REAR ELEVATION

# W/ MANSARD APPLICATION 2