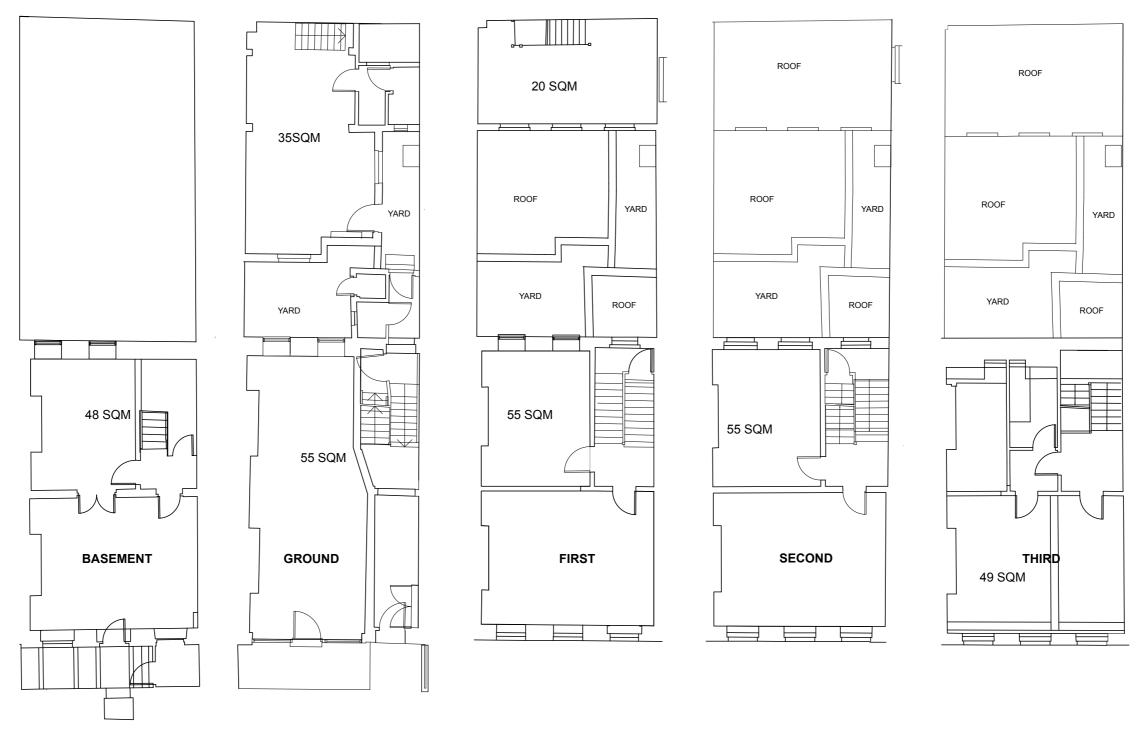

EXISTING 320 SQM 48 SQM A1 272 SQM B1

|                                                                                                                                                                                                                                         | Project 66 CHARLOTTE STREET LONDON W1T 4QE |                 |               |            |  |
|-----------------------------------------------------------------------------------------------------------------------------------------------------------------------------------------------------------------------------------------|--------------------------------------------|-----------------|---------------|------------|--|
| Roland Cowan Architects                                                                                                                                                                                                                 | Drawing Title  EXISTING FLOOR PLANS        |                 |               |            |  |
| 99 Westbourne Park Villas London W2 5ED                                                                                                                                                                                                 | Dwg No.                                    | 1329-66-2018-02 | 0             | Revision   |  |
| T 0207 229 5599 E info@rca.uk.com<br>F 0207 229 5566 W www.rca.uk.com                                                                                                                                                                   | Scale                                      | 1:100 @ A3      | Date AUG 2018 | Drawn by P |  |
| DO NOT SCALE FROM THIS DRAWING. USE FIGURED DIMENSIONS ONLY. ANY DISCREPANCIES ARE TO BE REPORTED TO RCA IMMEDIATELY. PRIOR TO THE EXECUTION OF THE WORKS ON SITE ALL DIMENSIONS TO BE VERIFIED ON SITE BEFORE ANY WORK IS PUT IN HAND. |                                            |                 |               |            |  |