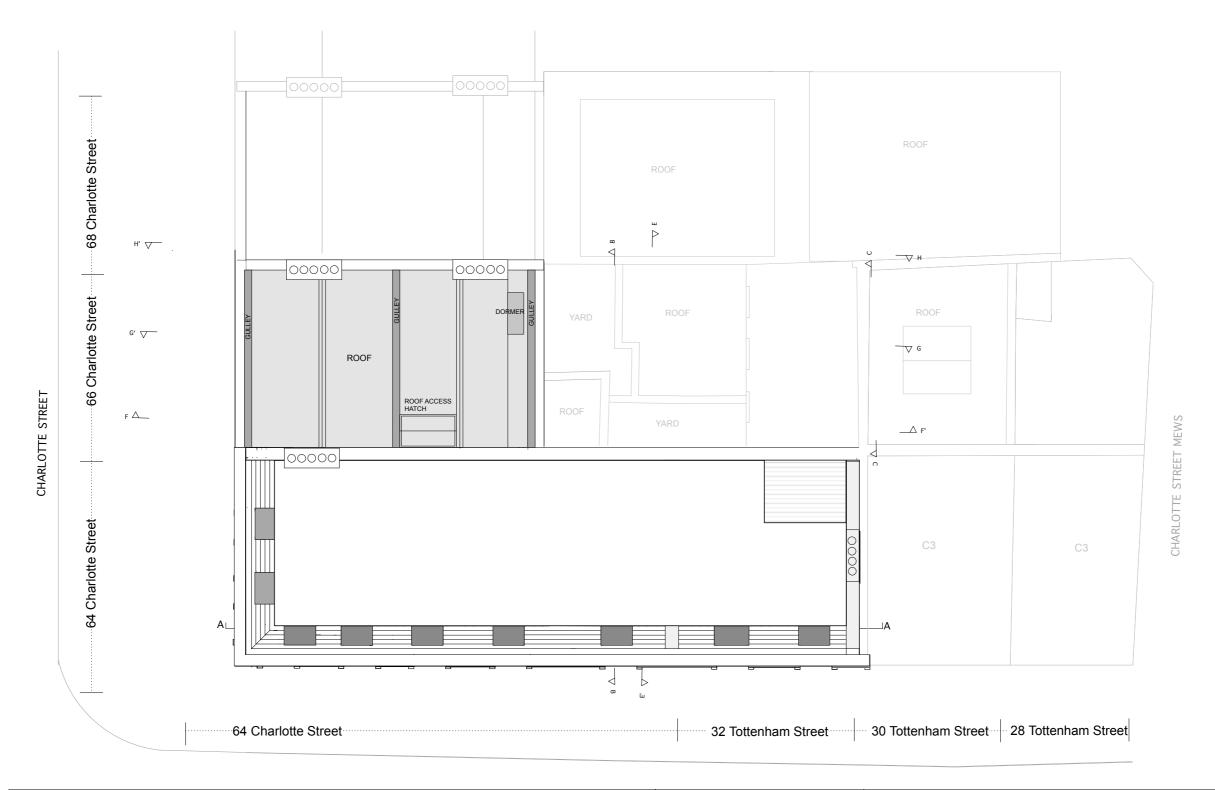

ww.rca.uk.com DO NOT SCALE FROM THIS DRAWING. USE FIGURED DIMENSIONS ONLY. ANY DISCREPANCIES ARE TO BE REPORTED TO RCA IMMEDIATELY. PRIOR TO THE EXECUTION OF THE WORKS ON SITE ALL DIMENSIONS TO BE VERIFIED ON SITE BEFORE ANY WORK IS PUT IN HAND.

| Project 66 CHARLOTTE STREET LONDON W1T 4QE |            |                |          |   |
|--------------------------------------------|------------|----------------|----------|---|
| Drawing Title                              |            |                |          |   |
| PROPOSED FLOOR PLANS                       |            |                |          |   |
| Dwg No. 1329-66-2018-022                   |            | Revision       | Α        |   |
| Scale                                      | 1:100 @ A3 | Date JULY 2018 | Drawn by | Р |











AERIAL VIEW\_EXISTING





FRONT VIEW EXISTING

REAR VIEW\_EXISTING



| Project                            | 1329: 66 CHARLO | OTTE STREET LON | DON W1T 4QE |  |  |
|------------------------------------|-----------------|-----------------|-------------|--|--|
| Drawing Title  3D MASSING EXISTING |                 |                 |             |  |  |
| Dwg No.                            | 1329-66-2018-02 | Revision        |             |  |  |
| 1329-00-2010-021d                  |                 |                 | Tievision   |  |  |
| Scale                              | 1:100 @ A3      | Date JUNE 2018  | Drawn by P  |  |  |

#### MANSARD VERSION APPLICATION P2



FRONT VIEW PROPOSED OPTION



REAR VIEW PROPOSED