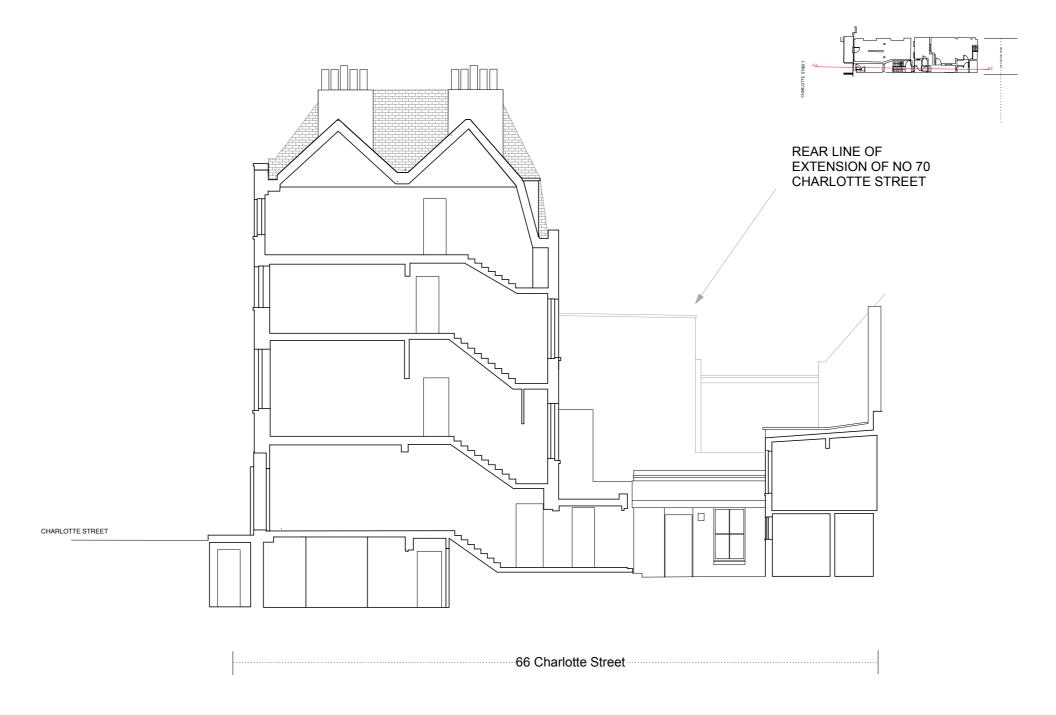

CHARLOTTE STREET ELEVATION





#### CHARLOTTE STREET ELEVATION

# W/ MANSARD APPLICATION 2





REAR ELEVATION





REAR ELEVATION

# W/ MANSARD APPLICATION 2









# W/ MANSARD APPLICATION 2































|                                                                                                                                                     | Project 1329: 66 CHARLOTTE STREET LONDON W1T 4QD |            |              |          |          |   |
|-----------------------------------------------------------------------------------------------------------------------------------------------------|--------------------------------------------------|------------|--------------|----------|----------|---|
|                                                                                                                                                     | Drawing Title  EXISTING REAR SITE PICTURES       |            |