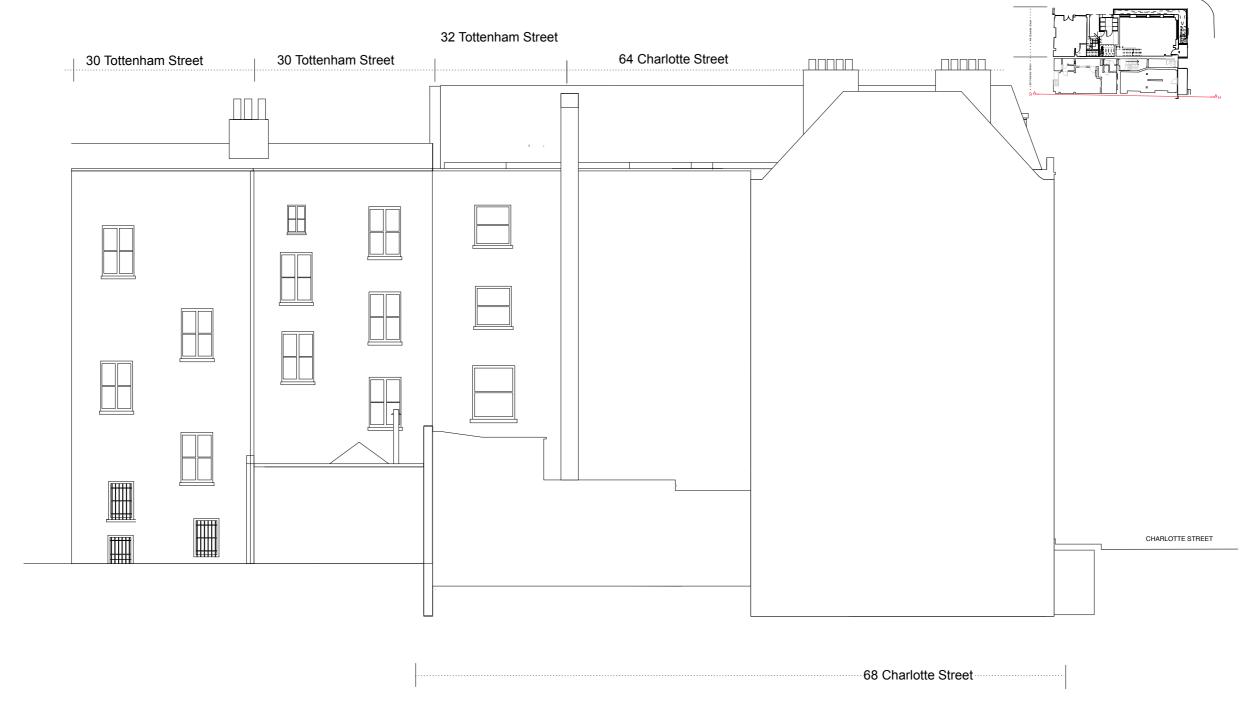

CHARLOTTE STREET ELEVATION





#### CHARLOTTE STREET ELEVATION

# W/ MANSARD APPLICATION 2





REAR ELEVATION





REAR ELEVATION

# W/ MANSARD APPLICATION 2









# W/ MANSARD APPLICATION 2































|                                                                                                                                                     | Project 1329: 66 CHARLOTTE STREET LONDON W1T 4QD |            |              |          |          |   |
|-----------------------------------------------------------------------------------------------------------------------------------------------------|--------------------------------------------------|------------|--------------|----------|----------|---|
|                                                                                                                                                     | Drawing Title  EXISTING REAR SITE PICTURES       |            |              |          |          |   |
| Rolan