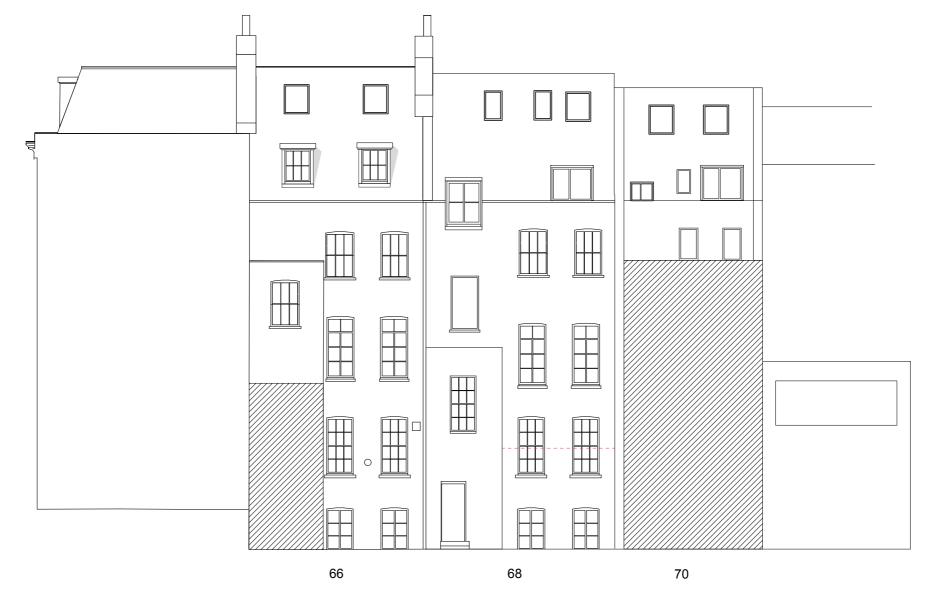

# W/ MANSARD APPLICATION 2

REAR ELEVATION

REAR ELEVATION

# W/ MANSARD APPLICATION 2