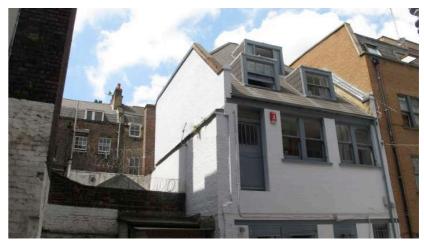

# W/ MANSARD APPLICATION 2

REAR ELEVATION

REAR ELEVATION

# W/ MANSARD APPLICATION 2