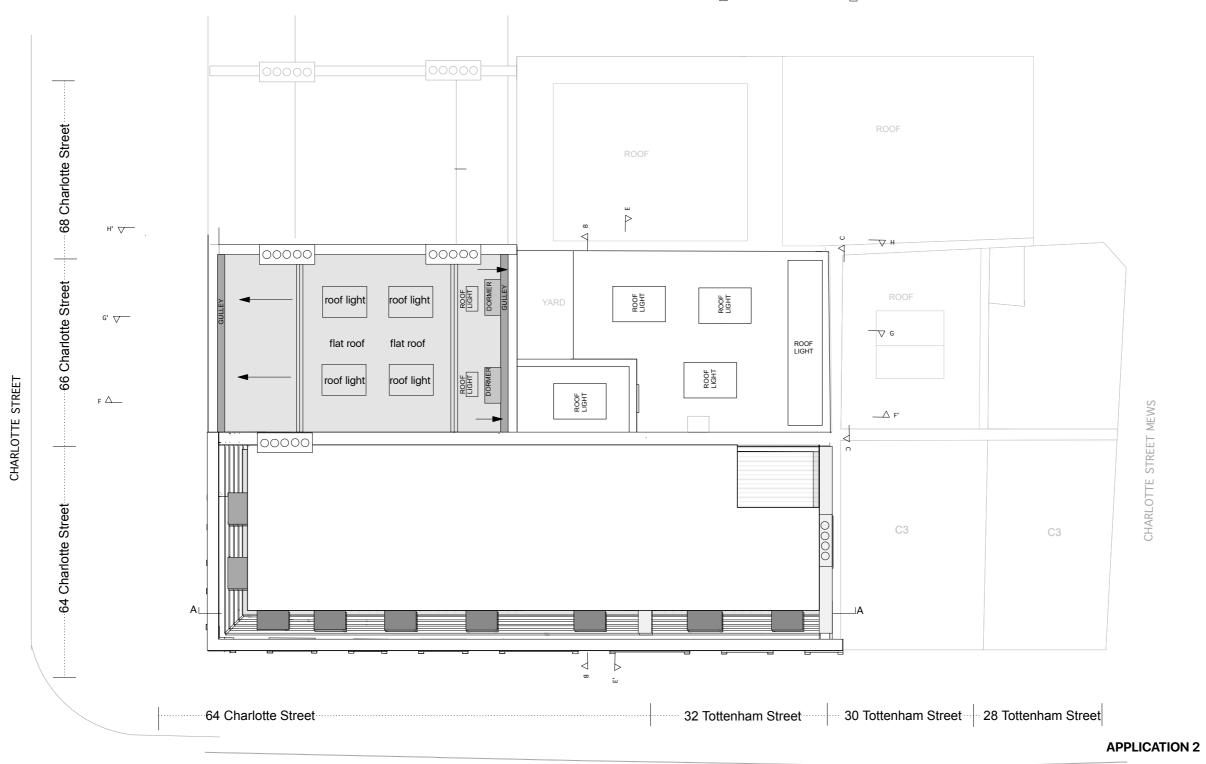

# W/ MANSARD APPLICATION 2

REAR ELEVATION

REAR ELEVATION

# W/ MANSARD APPLICATION 2