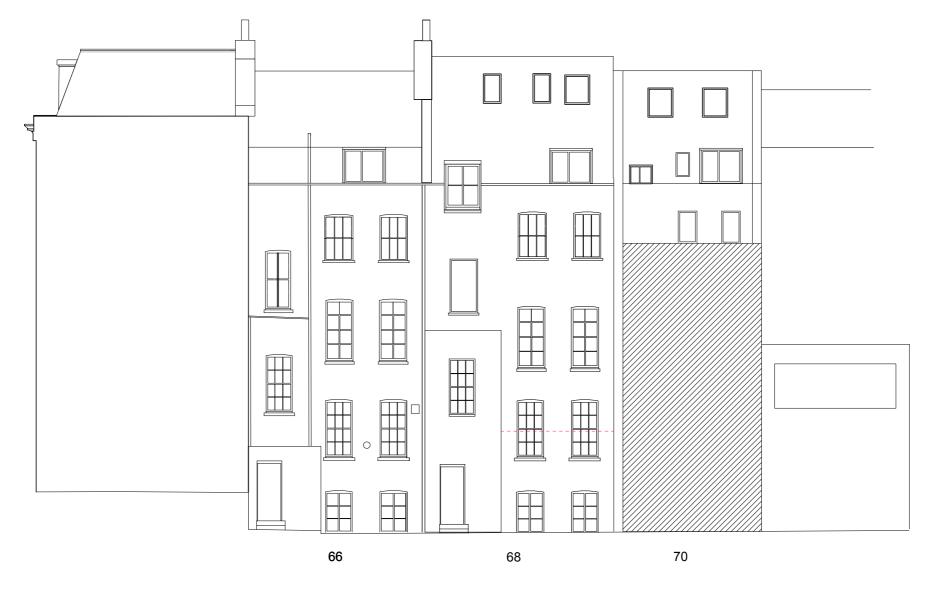

CHARLOTTE STREET ELEVATION





#### CHARLOTTE STREET ELEVATION

# W/ MANSARD APPLICATION 2





REAR ELEVATION





REAR ELEVATION

# W/ MANSARD APPLICATION 2









# W/ MANSARD APPLICATION 2































|                                                                                                                                                     | Project 1329: 66 CHARLOTTE STREET LONDON W1T 4QD |            |              |          |          |   |
|-----------------------------------------------------------------------------------------------------------------------------------------------------|--------------------------------------------------|------------|--------------|----------|----------|---|
|                                                                                                                                                     | Dr