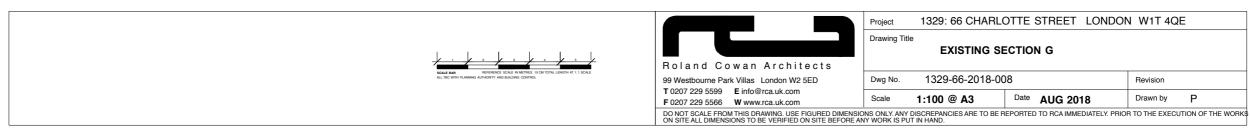

# W/ MANSARD APPLICATION 2

REAR ELEVATION

REAR ELEVATION

# W/ MANSARD APPLICATION 2