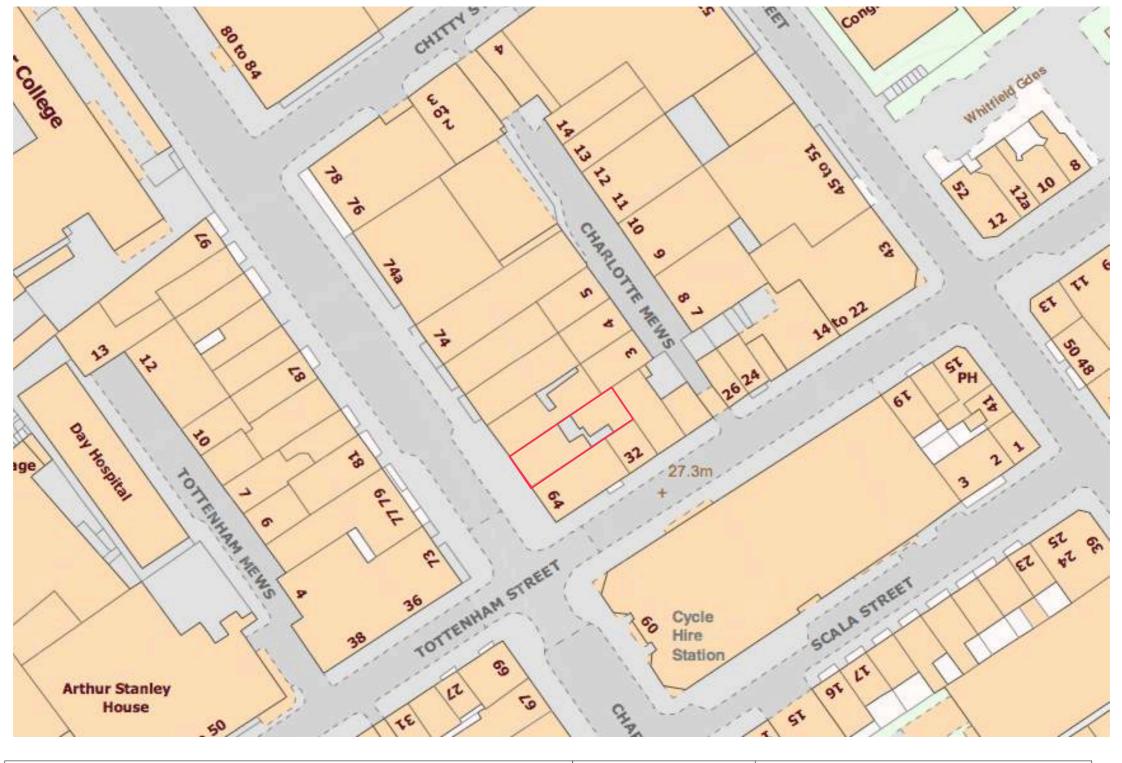

CHARLOTTE STREET ELEVATION





#### CHARLOTTE STREET ELEVATION

# W/ MANSARD APPLICATION 2





REAR ELEVATION





REAR ELEVATION

# W/ MANSARD APPLICATION 2









# W/ MANSARD APPLICATION 2































|                                                                                                                                                     | Project 1329: 66 CHARLOTTE STREET LONDON W1T 4QD |            |              |          |          |   |
|-----------------------------------------------------------------------------------------------------------------------------------------------------|--------------------------------------------------|------------|--------------|----------|----------|---|
|