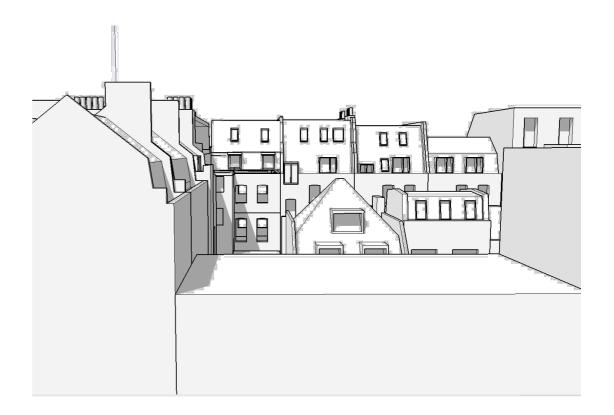

AERIAL VIEW\_EXISTING

FRONT VIEW EXISTING

REAR VIEW\_EXISTING

| Project                            | 1329: 66 CHARLO | OTTE STREET LON | DON W1T 4QE |  |  |
|------------------------------------|-----------------|-----------------|-------------|--|--|
| Drawing Title  3D MASSING EXISTING |                 |                 |             |  |  |
| Dwg No.                            | 1329-66-2018-02 | Revision        |             |  |  |
| 1329-00-2010-021d                  |                 |                 | Tievision   |  |  |
| Scale                              | 1:100 @ A3      | Date JUNE 2018  | Drawn by P  |  |  |