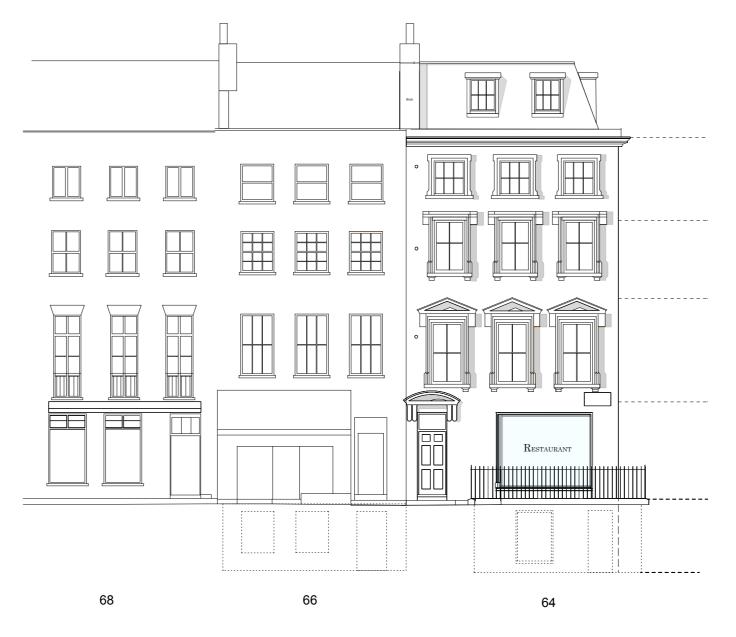

CHARLOTTE STREET ELEVATION





#### CHARLOTTE STREET ELEVATION

# W/ MANSARD APPLICATION 2





REAR ELEVATION





REAR ELEVATION

# W/ MANSARD APPLICATION 2









# W/ MANSARD APPLICATION 2































|                                                                                                                                                     | Project 1329: 66 CHARLOTTE STREET LONDON W1T 4QD |            |              |          |          |   |
|-----------------------------------------------------------------------------------------------------------------------------------------------------|--------------------------------------------------|------------|--------------|----------|----------|---|
|