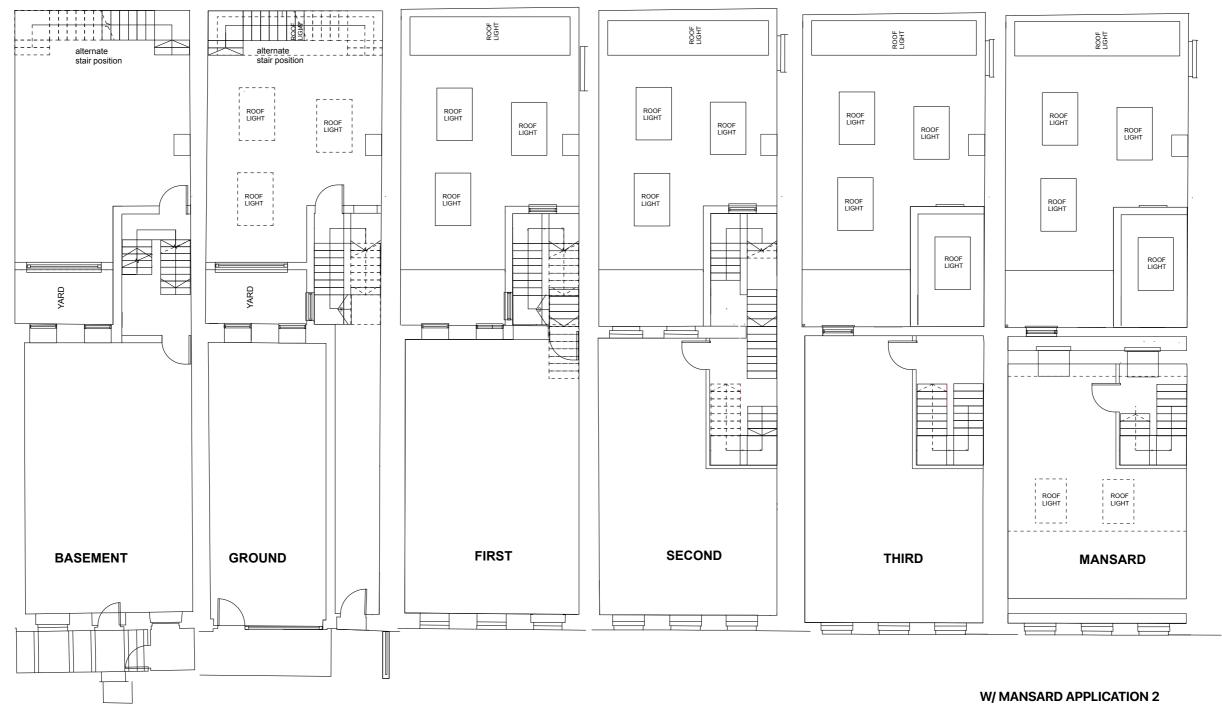

# W/ MANSARD APPLICATION 2

REAR ELEVATION

REAR ELEVATION

# W/ MANSARD APPLICATION 2