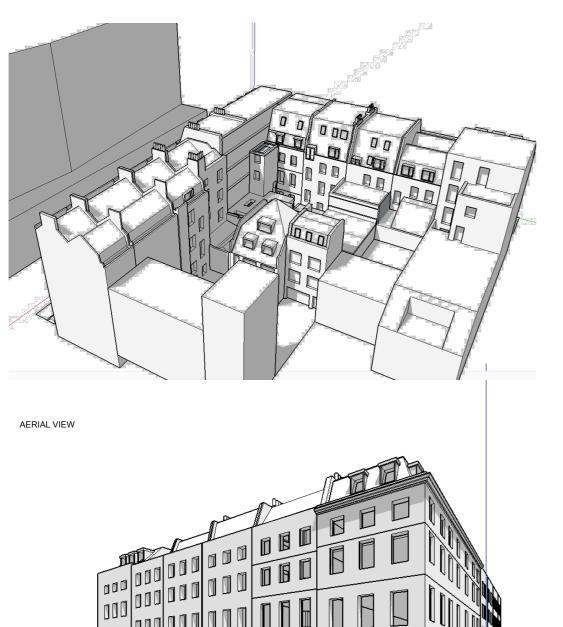

AERIAL VIEW\_EXISTING

FRONT VIEW EXISTING

REAR VIEW\_EXISTING

| Project                            | 1329: 66 CHARLO | OTTE STREET LON | DON W1T 4QE |  |  |
|------------------------------------|-----------------|-----------------|-------------|--|--|
| Drawing Title  3D MASSING EXISTING |                 |                 |             |  |  |
| Dwg No.                            | 1329-66-2018-02 | Revision        |             |  |  |
| 1329-00-2010-021d                  |                 |                 | Tievision   |  |  |
| Scale                              | 1:100 @ A3      | Date JUNE 2018  | Drawn by P  |  |  |