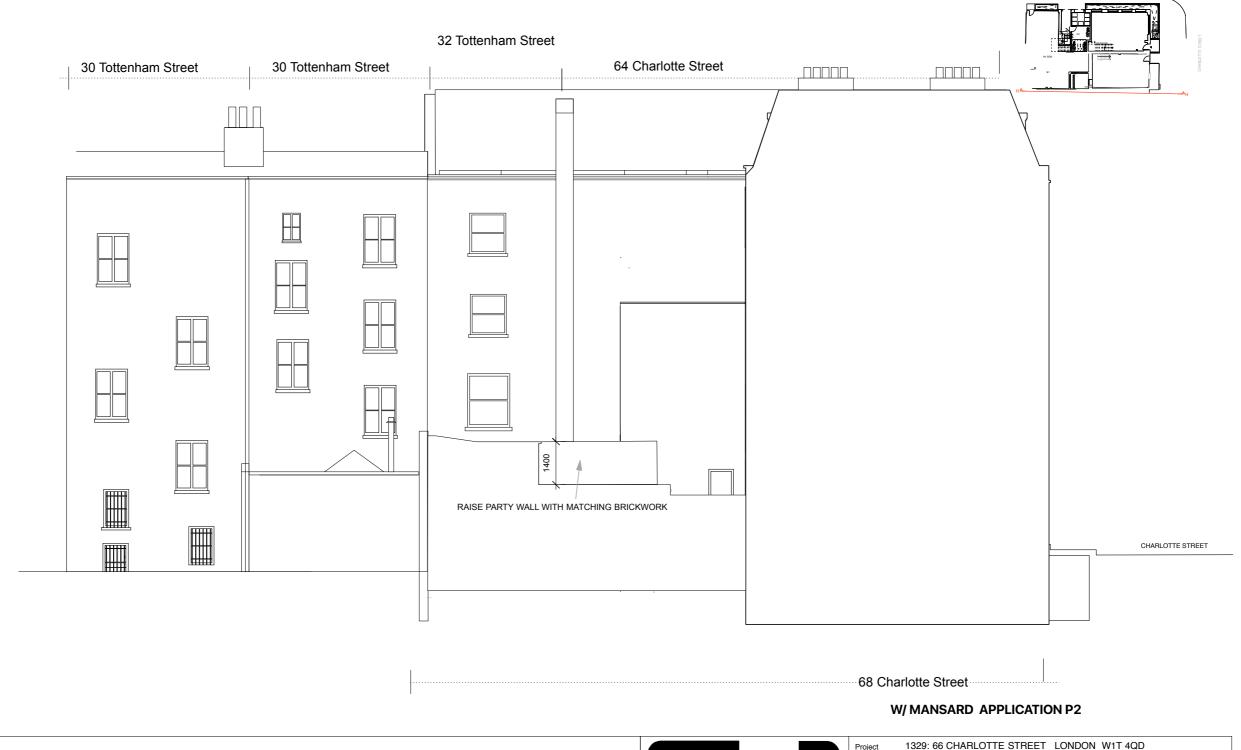

CHARLOTTE STREET ELEVATION

#### CHARLOTTE STREET ELEVATION

# W/ MANSARD APPLICATION 2

REAR ELEVATION

REAR ELEVATION

# W/ MANSARD APPLICATION 2