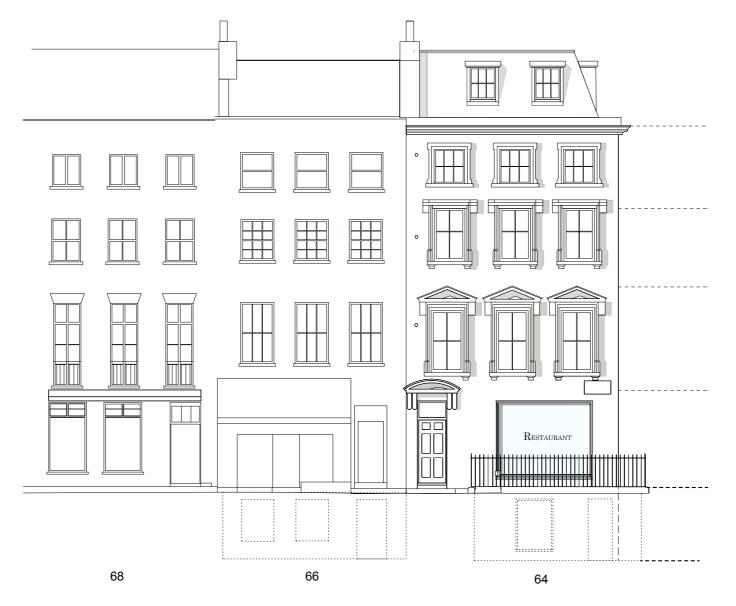

CHARLOTTE STREET ELEVATION





#### CHARLOTTE STREET ELEVATION

# W/ MANSARD APPLICATION 2





REAR ELEVATION





REAR ELEVATION

# W/ MANSARD APPLICATION 2









# W/ MANSARD APPLICATION 2































|                                                                                                                                                     | Project 1329: 66 CHARLOTTE STREET LONDON W1T 4QD |            |              |          |          |   |
|-----------------------------------------------------------------------------------------------------------------------------------------------------|--------------------------------------------------|------------|--------------|----------|----------|---|
|