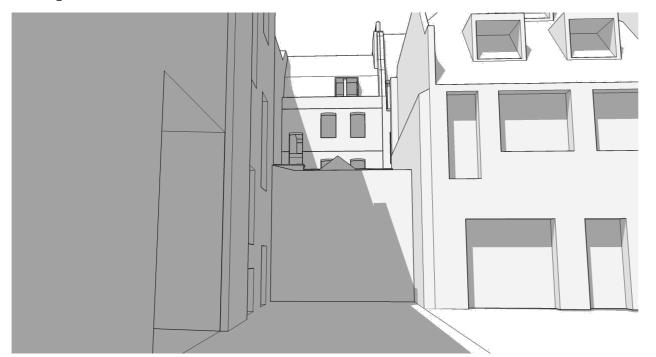

#### MANSARD VERSION APPLICATION P2

FRONT VIEW PROPOSED OPTION

REAR VIEW PROPOSED