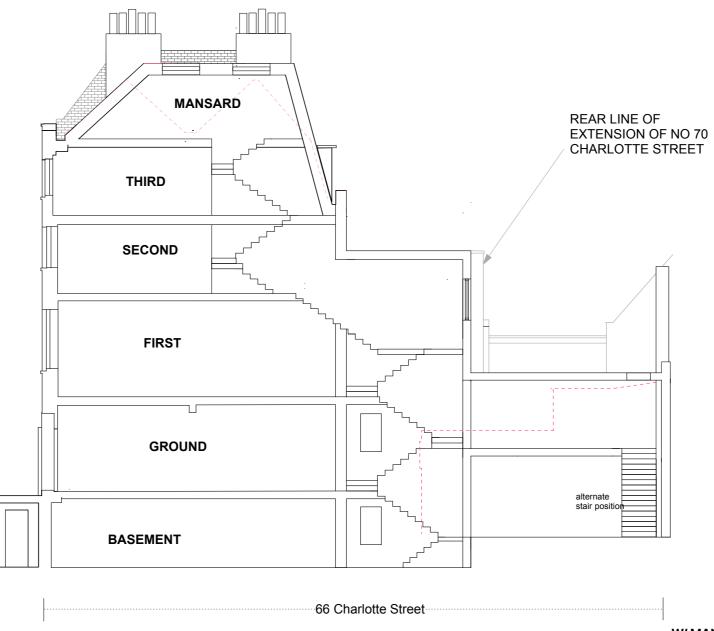

# W/ MANSARD APPLICATION 2

REAR ELEVATION

REAR ELEVATION

# W/ MANSARD APPLICATION 2