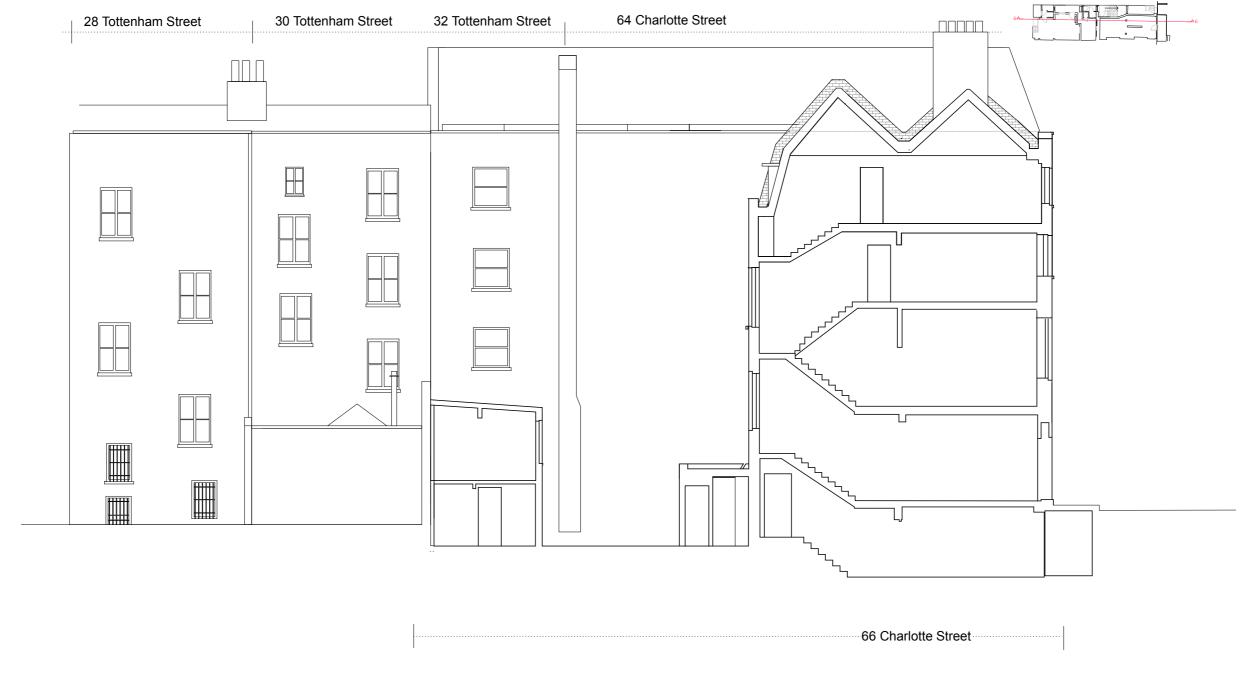

CHARLOTTE STREET ELEVATION





#### CHARLOTTE STREET ELEVATION

# W/ MANSARD APPLICATION 2





REAR ELEVATION





REAR ELEVATION

# W/ MANSARD APPLICATION 2









# W/ MANSARD APPLICATION 2































|                                                                                                                                                     | Project 1329: 66 CHARLOTTE STREET LONDON W1T 4QD |            |              |          |          |   |
|-----------------------------------------------------------------------------------------------------------------------------------------------------|--------------------------------------------------|------------|--------------|----------|----------|---|
|                                                                                                                                                     | Drawing Title  EXISTING REAR SITE PICTURES       |            |              |          |          |   |
|